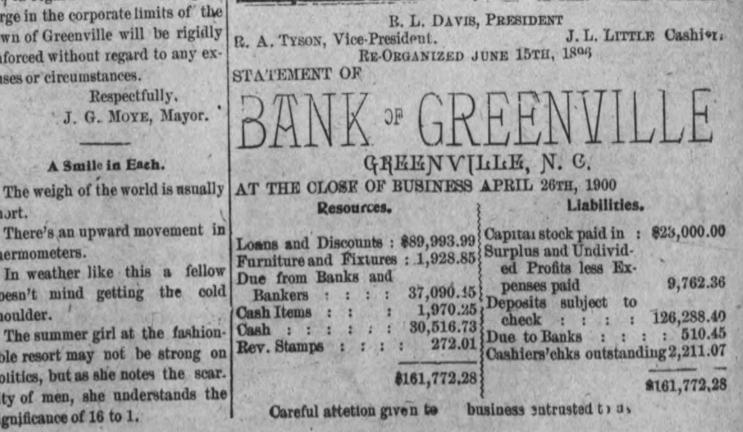

, she understands the significance of 16 to 1.

SUBSCRIPTIONS TAKEN TO ALL MAGAZINES. Seven Springs Hotel. UNDER NEW MANAGEMENT. W. F MORRILL, Prop. The finest of mineral waters. Each spring has a different analysis. Especially recommended for stomach, kidney, liver and bladder troubles. All' seven have wonderful restorative

### La Grange, N. C.

properties. HACKS MEET EVERY TRAIN AT

Water free to guests. People boarding at other hotels or boarding houses and using Seven Springs water will be charged \$1.50 per week. A number of improvements have been added since last season, among them are the bath houses being completed, a professional barber in the hotel, and others too numerous to mention. For terms and other information address

### W. F. Morrill, Proprietor.

Seven Springs, N. C.



| THE DAILY REFLECTOR                                                                  | COTTON MARKET.