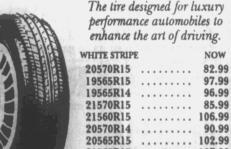

or RUFUS HUGGINS for District 8 North Carolina House of Representatives, a representative for all the people.

Paid for by the Committee to Elect Rufus Huggins.

#### Firestone Seiberling II A Great Radial Buy For Your Full-Size Car

Steel Belted Construction - Strong Polyester Cord Body All Season tread Design

WHITE STRIPE NOW WHITE STRIPE NOW P155/80R13 . . 29.95 P205/75R14 .. 41.95 P165/80R13 . . 33.95 P205/75R15 . . 42.95 P175/80R13 .. 35.95 P215/75R15 .. 43.95 P185/80R13 .. 36.95 P225/75R15 .. 46.95 P185/75R14 . . 38.95 P235/75R15 .. 48.95

P195/75R14 . . 39.95





Largest Selection Of Wheels In Eastern N.C.



Everyday Low Prices



**CLOSE-OUTS** We're closing out certain discontinued styles of wheels.

10% Off Our Already Low Prices Largest Selection Of Wheels In N.C.

21565R15



performance automobiles to enhance the art of driving. 82.99 97.99 96.99 85.99 . . . . . . . . 106.99 90.99

#### Firestone Supreme® Radial

55,000 Mile Treadwear Limited Warranty\*

P155/80R13

Steel-Belted Construction • All Season Tread Design • Smooth, Comfortable Ride

Over Fifty Million Sold WHITE STRIPE NOW WHITE STRIPE NOW

P205/75R14 64.95 P165/80R13 47.95 P175/80R13 49.95 P205/75R15 67.95 P185/80R13 52.95 P215/75R15 69.95 P185/75R14 59.95 P225/75R15 72.95 P195/75R14 62.95 P235/75R15 74.95

## Firestone

FR 721° Steel Belted Radial

50,000 Mile Treadwear Limited Warranty\*



P155/80R13

WHITE STRIPE NOW

P155/80R13 34.95 P205/75R14 62.95 P165/80R13 44.95 P205/75R15 64.95 P175/80R13 46.95 P215/75R15 66.95 P185/80R13 49.95 P225/75R15 69.95 P185/75R14 56.95 P195/75R14 59.95 P235/7