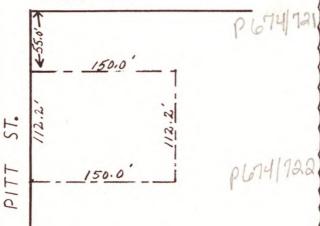

# DESCRIPTION OF IMPROVEMENTS (Use Separate Sheet for Each Major Structure)

sheet 2 of 3

| 103 S. Pitt Street                            |                                                  |                            | 11                           |
|-----------------------------------------------|--------------------------------------------------|----------------------------|------------------------------|
| Functions: vacant                             | Construction:                                    | rame                       |                              |
| Rooms: 6 No. Baths: 1                         | Inside yes Bldg.                                 |                            |                              |
| Foundation brick piers Hea                    | space Elect.                                     | yes Age 45 yrs             | Condition poor               |
| If Remodeled When and How                     |                                                  | Remaining Usefu            |                              |
| VALU                                          | E INDICATED BY REP                               | LACEMENT COST              |                              |
| Land: Size 55.5 ft. X 1                       | 150 ft. @ \$ 25.00                               | per front foot             | \$ 1,388.00                  |
| Improvements:                                 |                                                  |                            |                              |
| Replacement Costs: 884                        | sq. ft. @ \$ 6.00 /s                             | q. ft. \$ 5,304.00         |                              |
| Replacement Costs:                            | sq. ft. @ \$/s                                   | q. ft. \$                  |                              |
| Replacement Costs:                            | sq. ft. @ \$/s                                   | q. ft. \$                  |                              |
| Total Cost New All Improvements Depreciation: |                                                  | \$ 5,304.00                |                              |
|                                               |                                                  |                            |                              |
|                                               |                                                  |                            |                              |
|                                               | 90                                               | 4,774.00                   |                              |
| Total                                         | <b>%</b>                                         | \$ 4,114.00                | 530.00                       |
| Depreciated Value Improvements                |                                                  |                            | \$ 1,918.00                  |
| Indicated Value                               |                                                  |                            | \$                           |
| (Us                                           | VALUE INDICATED Is<br>se Actual Rents or Estimat |                            |                              |
| No. Units 1 @ \$ 4.00 (estimated              | Unit (week)                                      | \$                         |                              |
| No. Units @ \$                                | )<br>/Unit                                       | \$                         |                              |
| Total Rental Income                           | at here is                                       |                            | \$ 208.00 year               |
| Indicated Value                               |                                                  | \$ 1,664.00                | )                            |
|                                               | ss Annual Multiplier 8                           |                            |                              |
|                                               | ome capitalized show calcu                       | lations on separate sheet. |                              |
| VALUE INDICATE                                | D BY RECENT SALES                                | OR COMPARABLE PRO          | PERTIES                      |
| Sale Sales<br>Number Price                    | Adjustments for Location, cond                   | or Sale Date,              | Indicate Value<br>of Subject |
| 2 \$ 3,000.00                                 | Total Adjustment                                 |                            | \$                           |
| 13 \$ 1,000.009                               | Total Adjustment                                 | cs + \$800.00              | 1,800.00                     |
| Indicated Value                               |                                                  |                            | 1,800.00                     |
| Indicated value                               |                                                  |                            |                              |