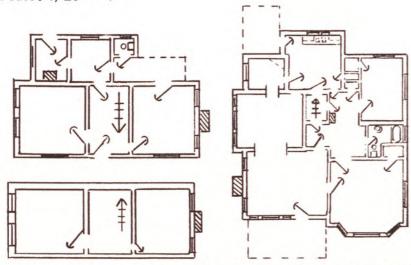

# 71000

Plan

Scale: 1/20" = 1'

PHOTOGRAPHS

Plot Plan

\_\_\_\_\_

FIRST ST.

PROJECT: N.C. R-15 Block: 10 Parcel: 3

Scale: 1" = 100'

WEST APPRAISA

.C.

| Project Name Shore Drive Redevelopment Proj                                             | iect                    |                                          | Project No. N.C. R-15        |
|-----------------------------------------------------------------------------------------|-------------------------|------------------------------------------|------------------------------|
| Troject Ivalle                                                                          |                         | r c Ditt                                 |                              |
| Parcel Address: 103 S. Pitt Street, Greenvill                                           |                         |                                          |                              |
| Owner: Thomas May F-21 467                                                              | Owner's Add:<br>6-12-35 | ress: 105 S                              | . Pitt St., Greenville,      |
| If Subject Property Sold Last 5 Yrs:                                                    | Deed 12-2-50            |                                          | I.R.S. Stamps \$ none        |
| Actual Consideration (Terms, etc.):                                                     | - G-l-2 e un            | known                                    |                              |
| Verified by none Capital Improvements Sinc                                              | 210 0 et                |                                          | 16 830                       |
| Current Zoning: See brochure Lot Dimension                                              | Residentia              |                                          | Land Area 16,830             |
| Highest and Best Use to Which Property is Adaptable                                     | e                       | _                                        |                              |
| Assessed Value: Land \$ 592.00 Imp                                                      | os. \$ 2,962.00         | Т                                        | otal \$ 3,555.00             |
| Tax Rate \$ \$1.91 County Special Assessment                                            | rate is school          | ty Annua<br>1 tax.<br>none               | al Tax \$ 116.96             |
| Report Omawith Osage of Violation of Codes and O.                                       | Tumanees.               |                                          |                              |
|                                                                                         |                         |                                          |                              |
| RECAPITULATION AND FINAL VALUE ESTIM                                                    | IATE: (See Atta         | ched Sheet)                              | 1/ 865 00                    |
| 1. Value Indicated By Replacement Cost:                                                 |                         |                                          | \$ 14,865.00<br>\$ 12,544.00 |
| 2. Value Indicated By Income (Actual or Es                                              | stimated)               |                                          |                              |
| 3. Value Indicated By Market Comparisons:                                               |                         |                                          | \$ 13,100.00                 |
| REMARKS: The appraiser feels that  improvement is in poor co  the house could be rented | ndition and is          | 10 10 10 10 10 10 10 10 10 10 10 10 10 1 | Charles San Mark State of    |
|                                                                                         |                         | 15.4                                     |                              |
| РНОТО                                                                                   |                         | SKE                                      | TCH                          |
|                                                                                         | \5°                     |                                          |                              |
| See Photo Page                                                                          |                         |                                          |                              |
|                                                                                         |                         |                                          |                              |
|                                                                                         |                         |                                          |                              |
|                                                                                         |                         |                                          |                              |
|                                                                                         |                         |                                          | 112.2                        |
| FINAL VALUE ESTIMATE: Land \$2,500.00                                                   | Imps. \$ 11             | ,300.00                                  | Total \$ 13,800.00           |
| Date January 30, 1962                                                                   | Appraiser 4             | Ulm                                      | chalos                       |
| Parcel No. Block 10, Lot 3                                                              | Address                 | D. G. Nich<br>Greenville                 | ols, Realtor                 |