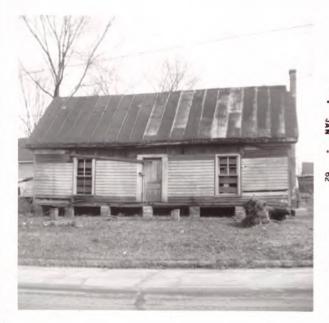

# 71000

Plan

Scale: 1/20" = 1'

PHOTOGRAPHS

Plot Plan

\_\_\_\_\_

FIRST ST.

PROJECT: N.C. R-15 Block: 10 Parcel: 3

Scale: 1" = 100'

WEST APPRAISA

.C.

| Project Name Shore Drive Redevelopment Proj                                             | iect                    |                                          | Project No. N.C. R-15        |
|-----------------------------------------------------------------------------------------|-------------------------|------------------------------------------|------------------------------|
| Troject Ivalle                                                                          |                         | r c Ditt                                 |                              |
| Parcel Address: 103 S. Pitt Street, Greenvill                                           |                         |                                          |                              |
| Owner: Thomas May F-21 467                                                              | Owner's Add:<br>6-12-35 | ress: 105 S                              | . Pitt St., Greenville,      |
| If Subject Property Sold Last 5 Yrs:                                                    | Deed 12-2-50            |                                          | I.R.S. Stamps \$ none        |
| Actual Consideration (Terms, etc.):                                                     | - G-l-2 e un            | known                                    |                              |
| Verified by none Capital Improvements Sinc                                              | 210 0 et                |                                          | 16 830                       |
| Current Zoning: See brochure Lot Dimension                                              | Residentia              |                                          | Land Area 16,830             |
| Highest and Best Use to Which Property is Adaptable                                     | e                       | _                                        |                              |
| Assessed Value: Land \$ 592.00 Imp                                                      | os. \$ 2,962.00         | Т                                        | otal \$ 3,555.00             |
| Tax Rate \$ \$1.91 County Special Assessment                                            | rate is school          | ty Annua<br>1 tax.<br>none               | al Tax \$ 116.96             |
| Report Omawith Osage of Violation of Codes and O.                                       | Tumanees.               |                                          |                              |
|                                                                                         |                         |                                          |                              |
| RECAPITULATION AND FINAL VALUE ESTIM                                                    | IATE: (See Atta         | ched Sheet)                              | 1/ 865 00                    |
| 1. Value Indicated By Replacement Cost:                                                 |                         |                                          | \$ 14,865.00<br>\$ 12,544.00 |
| 2. Value Indicated By Income (Actual or Es                                              | stimated)               |                                          |                              |
| 3. Value Indicated By Market Comparisons:                                               |                         |                                          | \$ 13,100.00                 |
| REMARKS: The appraiser feels that  improvement is in poor co  the house could be rented | ndition and is          | 10 10 10 10 10 10 10 10 10 10 10 10 10 1 | Charles San Mark State of    |
|                                                                                         |                         | 15.4                                     |                              |
| РНОТО                                                                                   |                         | SKE                                      | TCH                          |
|                                                                                         | \5°                     |                                          |                              |
| See Photo Page                                                                          |                         |                                          |                              |
|                                                                                         |                         |                                          |                              |
|                                                                                         |                         |                                          |                              |
|                                                                                         |                         |                                          |                              |
|                                                                                         |                         |                                          | 112.2                        |
| FINAL VALUE ESTIMATE: Land \$2,500.00                                                   | Imps. \$ 11             | ,300.00                                  | Total \$ 13,800.00           |
| Date January 30, 1962                                                                   | Appraiser 4             | Ulm                                      | chalos                       |
| Parcel No. Block 10, Lot 3                                                              | Address                 | D. G. Nich<br>Greenville                 | ols, Realtor                 |