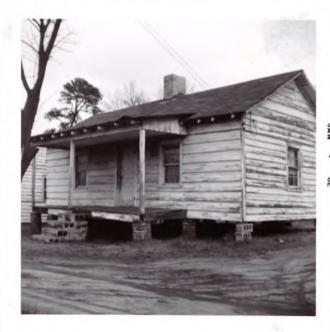

### Floor Plan

Scale: 1/20" = 1'

N Plot Plan

PHOTOGRAPHS

p674/679

Scale: 1" = 50'

WEST APPRAISA

PROJECT: N.C. R-15

Block: 8 Parcel: 2

UNIT 2
pla4/1680

P674/63

UNIT 3

UNIT 5 p674/683

A WEST APPRAISAL.