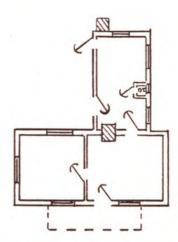

### Floor Plan

Scale: 1/20" = 1'

N Plot Plan

PHOTOGRAPHS

p674/679

Scale: 1" = 50'

WEST APPRAISA

PROJECT: N.C. R-15