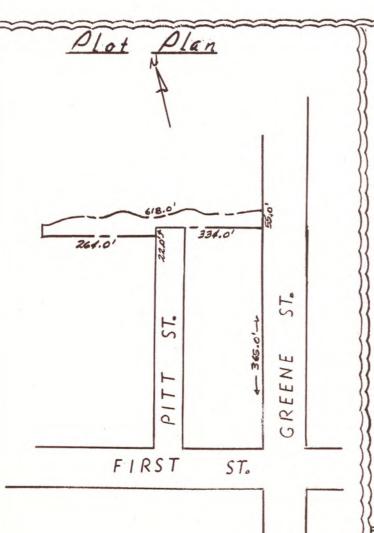

Street Improvements: Pitt Street paved (50' right-of-way)

Land Included: 26,560 sq ft. @ \$0.03 per sq ft

Highest and Best Use: Limited Residential

Eu

Respectfully submitted,

George M. West Real Estate Appraiser Eu

Floor Plan

PHOTOGRAPHS

P674/663

PROJECT: N.C. R-15 Block: 8 Parcel: 1

Scale: 1" = 300'

WEST APPRAISA