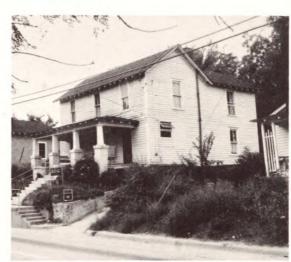

### Parcel Appraisal Report

Parcel #17-3

|                                                                                                                                                      | Project No. N.C. R-15                |  |
|------------------------------------------------------------------------------------------------------------------------------------------------------|--------------------------------------|--|
| Parcel Address: 113 N. Greene Street, Greenville, N. C.                                                                                              |                                      |  |
| Owner: Fannie Gorham Owner's Address: 113 N. N. C.                                                                                                   | . Greene St., Greenville             |  |
|                                                                                                                                                      | I.R.S. Stamps \$ none                |  |
| Verified by none Capital Improvements Since Sale? \$ unknown                                                                                         |                                      |  |
| Current Zoning: See brochure Lot Dimensions: 48 ft. x 135 ft.                                                                                        | Land Area 6,480 sq. f                |  |
| Highest and Best Use to Which Property is Adaptable Residential                                                                                      |                                      |  |
| Assessed Value: Land \$ 186.00 Imps. \$ 597.00 T \$1.38 City Tax Rate \$\$1.91 County Special Assessments \$ .66 of County Annua rate is school tax. |                                      |  |
| Report Unlawful Usage or Violation of Codes and Ordinances:                                                                                          |                                      |  |
|                                                                                                                                                      |                                      |  |
| RECAPITULATION AND FINAL VALUE ESTIMATE: (See Attached Sheet)                                                                                        |                                      |  |
| RECAPITULATION AND FINAL VALUE ESTIMATE: (See Attached Sheet)  1. Value Indicated By Replacement Cost:                                               | \$4,123.00                           |  |
|                                                                                                                                                      | \$4,123.00<br>\$4,160.00             |  |
| 1. Value Indicated By Replacement Cost:                                                                                                              |                                      |  |
| Value Indicated By Replacement Cost:     Value Indicated By Income (Actual or Estimated)                                                             | \$4,160.00<br>\$4,125.00             |  |
| Value Indicated By Replacement Cost:      Value Indicated By Income (Actual or Estimated)      Value Indicated By Market Comparisons:                | \$4,160.00<br>\$4,125.00<br>the best |  |

#### CITY - COUNTY BUREAU OF IDENTIFICATION GREENVILLE, N. C.

DATE 7-19-65

NAME

TIME 2 Pm PLACE 113 N. Green

CASE #

OFFENSE

FILM SPEED

CHARGE

F-STOP WEATHER

OCCP.

D.O.B.

CAMERA

ADD.

WIT.

BY I. D. OFFICER

Lt. J. L. Kerr