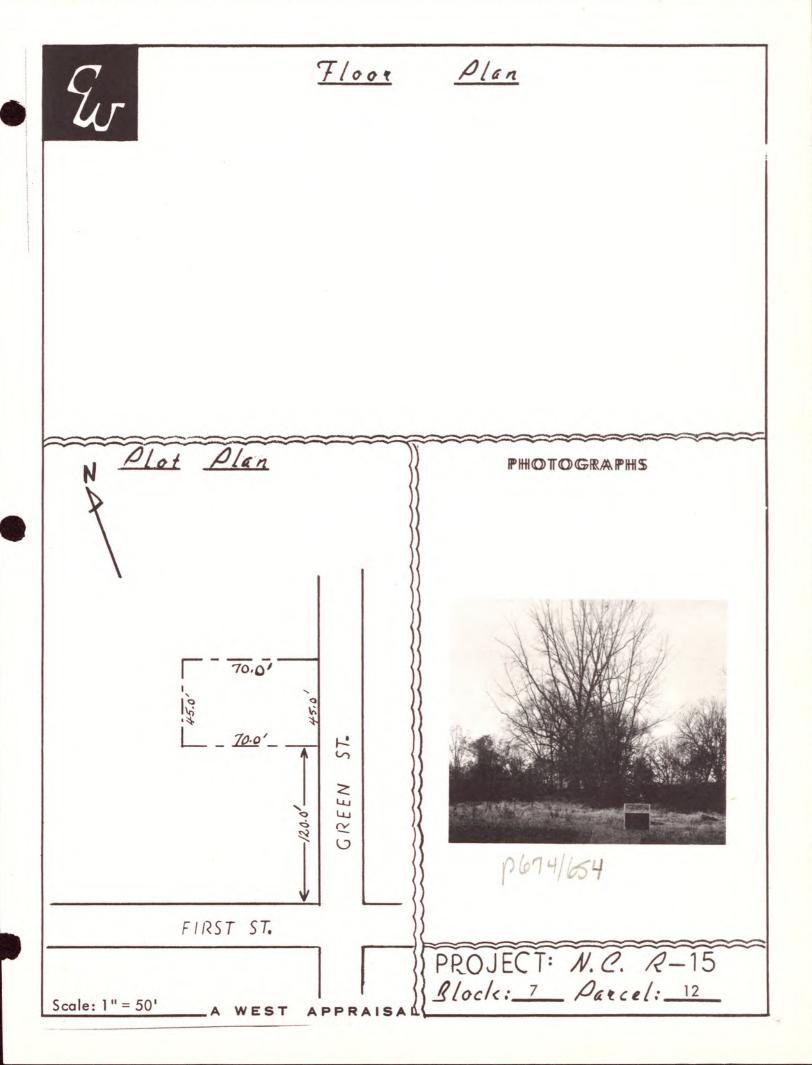

but inadequate for high concentration of use in area.

Street Improvements: Greene Street, paved curbs and gutters (50° right-of-way) Land Included: 3,150 sq. ft. @ \$0.285 per sq. ft. Highest and Best Use: Residential W/commercial potential