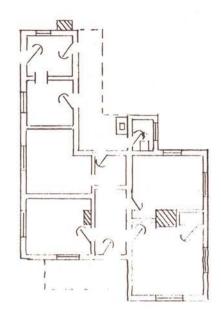

#### DESCRIPTION OF IMPROVEMENTS

| Building Number                                                                | 125 N. Greene           |                                              |
|--------------------------------------------------------------------------------|-------------------------|----------------------------------------------|
| Use                                                                            | Dwelling                |                                              |
| Type Construction                                                              | Frame                   |                                              |
| Condition                                                                      | Poor                    |                                              |
| Number of Rooms                                                                | 5                       |                                              |
| Plumbing:                                                                      |                         |                                              |
| Lavatory                                                                       |                         |                                              |
| Toilet<br>Tub or Shower                                                        |                         |                                              |
| Kitchen Sink                                                                   |                         |                                              |
| Hot Water                                                                      |                         |                                              |
| Type Roof                                                                      | Gable-Metal             |                                              |
| Type Heating                                                                   | None                    |                                              |
| Floor Area:                                                                    |                         |                                              |
| Basement                                                                       |                         |                                              |
| First                                                                          |                         |                                              |
| SecondThird                                                                    |                         |                                              |
| Porches, etc.                                                                  |                         |                                              |
| Year Built                                                                     | 45 (Est.)               |                                              |
| Future Economic Life                                                           | 0                       |                                              |
| Monthly Rental                                                                 | Owner occupied          |                                              |
|                                                                                | KEN                     | WINES                                        |
| Utilities Included                                                             | WaterElectricity        |                                              |
| Assessed Valuation                                                             | micetifeity             |                                              |
| Reproduction Cost Basement First Second Third Porches, etc. Reproduction Value | \$6,645                 | TION VALUE                                   |
|                                                                                |                         |                                              |
| Depreciation                                                                   | \$6,180                 |                                              |
| Depreciated Value                                                              | \$690                   |                                              |
| Land Size51'                                                                   | x 135'                  | Total Building Value \$ 690                  |
| Land Area 6,885                                                                | sq. ft.                 | Other Building Improvements (Type and Value) |
| Site Description Open                                                          | level lot, a few trees, | None                                         |
| level with street                                                              |                         |                                              |
| ×51'                                                                           | × \$ 40 = \$ 2,050      | the acousting                                |
| Site Improvements (Type                                                        |                         |                                              |
|                                                                                | MOON                    | TAXALINA INDICATED                           |
| None                                                                           |                         | _ VALUE INDICATED BY DEPRECIATED             |

SKETCH

FINAL VALUE ESTIMATE: Land \$ 660.00 Imps. \$ 1,740.00 Total \$ 2,400.00

Date January 15, 1962

Parcel No. Block 7, Lot 1

Appraiser

D. G. Nichols, Realtor Greenville, N. C.

Address