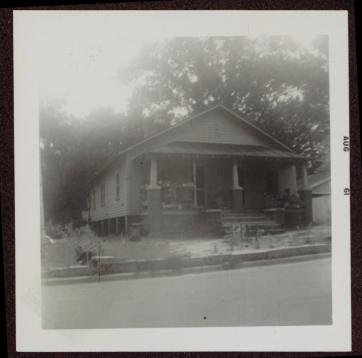

## SHORE DRIVE REDEVELOPMENT PROJECT N.C.R. - 15

| Address of Sale 309 Reade Street, Greenville, N.C.                                          |
|---------------------------------------------------------------------------------------------|
| Grantor W.G. Ward, et.al.                                                                   |
| Grantee Myrtis H. Evans                                                                     |
| Recording Data: Book 0-31 Page 538 Date December 3 1958                                     |
| Doc. Stamps \$4.40 Sale Price \$4,000.00 Tax RateCounty: \$1.38                             |
| Verification Stated in deed Tax Value Land: \$356.00<br>Bldg. \$1150.00                     |
| Rental Data:Per Week\$13.00Per MonthLot Data:Block No. ILot No. II No. II Frontage45.5 feet |
| Lot Data: Block No. I Lot No. 11 No. 11 Frontage 45.5 feet                                  |
| Depth 165 feet Shape Rectangular Area 7505 Sq. Ft.                                          |
| Utilities All City Zoning Other                                                             |
| Improvement Data: Age Est. 36 yrs. Size See Following page Sq. Ft.                          |
| Stories One Rooms Six Condition Fair                                                        |
| Foundations 8" Brick Piers Floor Joist 2 x 6 Rough Pine                                     |
| Sub-flooring None Exterior Walls Horizontal, wood weather                                   |
| Windows Wood. D.H. Roof: Type A bparding Cover Metal                                        |
| Porches: No. Three Front Open frame Rear Open frame                                         |
| Interior: Floors Single, rough pine Walls Plaster                                           |
| Ceilings Plaster Heat Coal space heater                                                     |
| Bath: No. Toilet Fixtures One Other                                                         |
| Kitchen No sink, no hot water, minimum cabinet space.                                       |
| 2nd Floor Data: None                                                                        |
| Other Buildings: None                                                                       |
| Yard Improvements & Landscaping Minimum                                                     |

Remarks: See photo and sketch on follwoing page.

Location Sketch /

Reade St. 45.5 Kd St

Gross Mutt. . 169 K