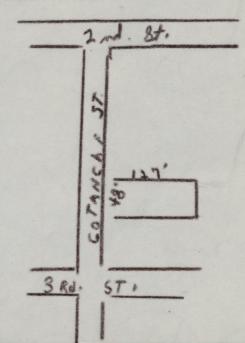

## SHORE DRIVE REDEVELOPMENT PROJECT N. C. R. -15

| Address of Sale Cotanche Street, Greenville, N. C. (vacant lot)          |                                   |
|--------------------------------------------------------------------------|-----------------------------------|
| Grantor W. C. Pollard                                                    |                                   |
| Grantee Johnnie F. Edwards                                               |                                   |
| Recording Data: Book                                                     | Page 227 Date 10-31-62            |
| Doc. Stamps Sale F                                                       | Price \$11,000.00 Tax Rate \$3.72 |
| Verification                                                             | Tax Value 380                     |
| Rental Data: Per Week                                                    | Per Month                         |
| Lot Data: Block No. Tax Map 6, Blk I                                     | Lot No. Frontage                  |
|                                                                          | Area 6,096 Sq. Ft.                |
| Utilities All City                                                       | Zoning Other                      |
| Improvement Data: Age vacant lot                                         | SizeSq. Ft.                       |
| Stories Rooms                                                            | Condition                         |
| Foundation                                                               | Floor Joist                       |
| Sub-flooring_                                                            | Ext. Walls                        |
| WindowsRoom                                                              | f: TypeCover                      |
| Porches: No. Front_                                                      | Rear                              |
| Interior: Floors                                                         | Walls                             |
| Ceilings                                                                 | Heat                              |
| Bath: No Fixtures                                                        | Other                             |
| Kitchen                                                                  |                                   |
|                                                                          |                                   |
|                                                                          |                                   |
| Yard Improvements & Landscaping_                                         |                                   |
| This property was traded in on a residence with an allowance of \$11,000 |                                   |

Location Sketch