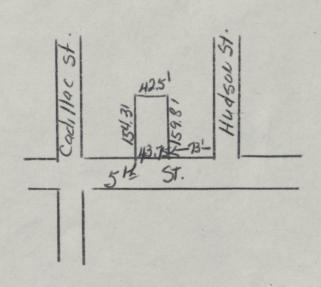

## SHORE DRIVE REDEVELOPMENT PROJECT N. C. R. - 15

| erdale Subdivi                           | sion, Green                                                                                         | ville, N.C.                                                                                                                                                                |  |
|------------------------------------------|-----------------------------------------------------------------------------------------------------|----------------------------------------------------------------------------------------------------------------------------------------------------------------------------|--|
| Grantor D.A. Evans and Reynolds May      |                                                                                                     |                                                                                                                                                                            |  |
|                                          |                                                                                                     |                                                                                                                                                                            |  |
|                                          | Date Marc                                                                                           | ch 18.1957                                                                                                                                                                 |  |
| Doc. Stamps \$2.20 Sale Price \$2,000.00 |                                                                                                     | +17. 81 20                                                                                                                                                                 |  |
|                                          |                                                                                                     | Land only\$481.(58)                                                                                                                                                        |  |
| Per                                      | Month                                                                                               |                                                                                                                                                                            |  |
| Map Bk.2<br>3 Page 251                   | Frontage_                                                                                           | 43.75 feet                                                                                                                                                                 |  |
|                                          |                                                                                                     | Sq. Ft.                                                                                                                                                                    |  |
|                                          | Other_                                                                                              |                                                                                                                                                                            |  |
| Size                                     |                                                                                                     | Sq. Ft.                                                                                                                                                                    |  |
| Co                                       | ondition                                                                                            |                                                                                                                                                                            |  |
| Floor Joist_                             |                                                                                                     |                                                                                                                                                                            |  |
| Exterior Walls                           |                                                                                                     |                                                                                                                                                                            |  |
| Roof: Type_                              |                                                                                                     | Cover                                                                                                                                                                      |  |
|                                          |                                                                                                     |                                                                                                                                                                            |  |
| Walls_                                   |                                                                                                     |                                                                                                                                                                            |  |
|                                          |                                                                                                     |                                                                                                                                                                            |  |
|                                          | Other_                                                                                              |                                                                                                                                                                            |  |
|                                          |                                                                                                     |                                                                                                                                                                            |  |
|                                          |                                                                                                     |                                                                                                                                                                            |  |
|                                          |                                                                                                     |                                                                                                                                                                            |  |
|                                          |                                                                                                     |                                                                                                                                                                            |  |
|                                          |                                                                                                     |                                                                                                                                                                            |  |
|                                          | A34 \$2,000.00  Per Map Bk.2 Page 251 Area  Size  Co Floor Joist Exterior Wa Roof: Type  Walls Heat | 434 Date Marc \$2,000.00 Tax Rate Co Tax Value  Per Month  Map Bk.2 Frontage Area 6630  Other  Size  Condition  Floor Joist  Exterior Walls  Roof: Type  Rear  Walls  Heat |  |

Remarks: Vacant Land

Location Sketch