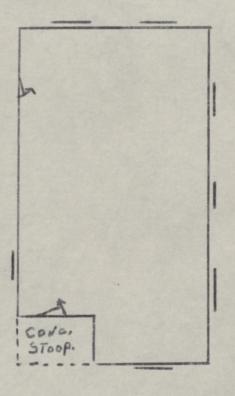

See sketch and photo on following page.

Location Sketch

西 E APR 5 1051 7 40 Hudson ST.

ないい

Specifications

Foundation - Conc. Block Floor joist - 2×8 Rough Pine, with a Single Pine Floor Exterior Walls - Conc. Block Windows - Wood - Buttle - Hung Roof - "A" Type with Asph. Shgl. Coret.

714 Sq ft.

Diagram OF APProximate Scale linch = 10 Feet