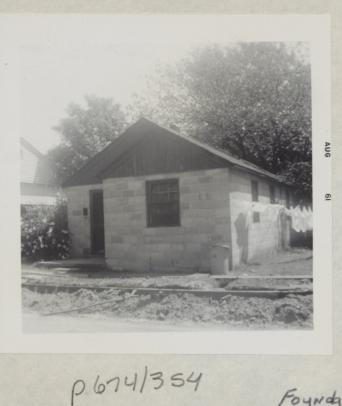

## SHORE DRIVE REDEVELOPMENT PROJECT N. C. R. - 15

| Address of Sale Corner 4th and Hudson Streets                                  |
|--------------------------------------------------------------------------------|
| Grantor David A. Evans and Reynolds May                                        |
| Grantee York Memorial A.M.E. Zion Church, Inc. al                              |
| Recording Data: Book W-29 Page 202 Date 9-3-57                                 |
| Doc. Stamps None Sale Price \$12,500.00 Tax Rate County = \$1.38               |
| Verification David Evans (Grantor) Tax Value Land \$591.00                     |
| Rental Data: Per Week none - parsonage Per Month Imps. \$3,959.00              |
| Lot Data: Block No. 7 Lot No. G Map Book 2 Frontage 40 Feet                    |
| Depth 105 Feet Shape Rectangular Area 4,200 Sq. Ft.                            |
| Utilities All City Zoning Other                                                |
| Improvement Data: Age 20 years Size See following page Sq. Ft.                 |
| Stories one Rooms 7 and bath Conditions Good                                   |
| Foundations Brick Floor Joist 2 x 10 Pine                                      |
| Sub-flooring Pine Exterior Walls Horizontal wood weatherboard-                 |
| Windows Wood D.H. Roof: Type Gable Cover Asbestos                              |
| Porches: No. one and stoop Front open stoop Rear open frame & concrete         |
| Interior: Floors Fin. Pine Walls Plaster with some paper                       |
| Ceilings Plaster Heat Oil                                                      |
| Bath: No. 1 Fixtures 3 Other                                                   |
| Kitchen Single sink, R.T.H.W.H., Adequate cabinet space, inlaid linoleum floor |
| 2nd Floor Data: None                                                           |
| Other Buildings: (See attached sketch)                                         |
| Yard Improvements & Landscaping Good                                           |

See sketch and photo on following page.

Location Sketch

西 E APR 5 1051 7 40 Hudson ST.

ないい

Specifications

Foundation - Conc. Block Floor joist - 2×8 Rough Pine, with a Single Pine Floor Exterior Walls - Conc. Block Windows - Wood - Buttle - Hung Roof - "A" Type with Asph. Shgl. Coret.