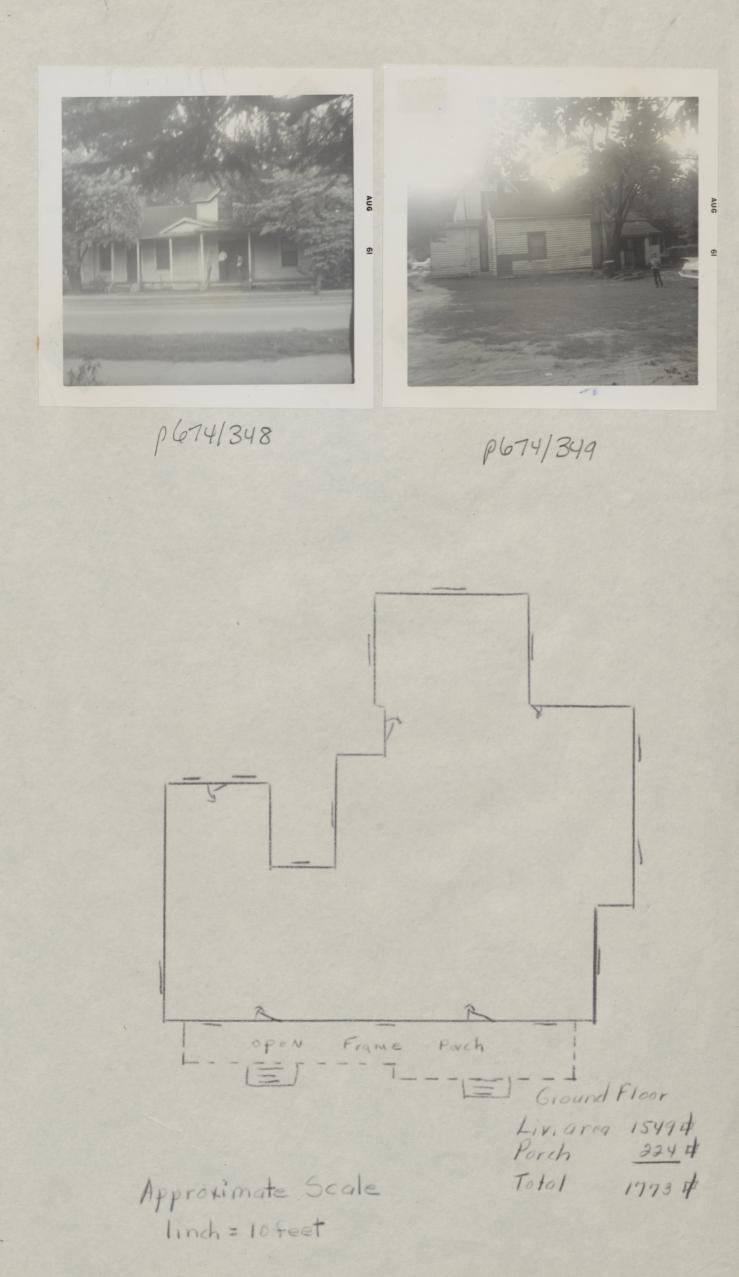

## SHORE DRIVE REDEVELOPMENT PROJECT N. C. R. -15

| Address of Sale 215 N. Green St., Greenville, N.C.                                                                                                |
|---------------------------------------------------------------------------------------------------------------------------------------------------|
| Grantor Harriet L. and Thomas Gucker III                                                                                                          |
| Grantee F.M. Wooten, Jr.                                                                                                                          |
| Recording Data: Book Kon Page 110 Date Date Date Date                                                                                             |
| Doc. Stamps \$6.05     Sale Price \$5500.00     Tax Rate County:\$1.91       Verification     Stated in Deed     Tax Value                        |
| Verification Stated in Deed Tax Value Iand \$358.00<br>Improvements \$1131.                                                                       |
|                                                                                                                                                   |
| Rental Data:     Per Week Not rented     Per Month       Lot Data:     Block No.     A     Lot No.     3     No.     6     Frontage     70.4 feet |
| Depth 139 feet Shape Irregular Area 5328 Sq. Ft.                                                                                                  |
| Utilities All City Zoning Other                                                                                                                   |
| Improvement Data: AgeEstimated 45 yrs. Size See Following page Sq. Ft.                                                                            |
| Stories 12 Rooms Closed Condition Very poor                                                                                                       |
| Foundations Solid Brick Floor Joist 2X8 on center                                                                                                 |
| Sub-flooring Pine Exterior Walls                                                                                                                  |
| Windows Wood DH Roof: Type Gable Cover 210 Asphalt                                                                                                |
| Porches: No. 1 Front Open Pine Rear None Shingles                                                                                                 |
| Interior: Floors House Closed (Unrented) Walls House closed                                                                                       |
| Ceilings Closed Heat                                                                                                                              |
| Bath: No. Closed Fixtures Other Vacant Dwelling                                                                                                   |
| Kitchen Closed                                                                                                                                    |
| 2nd Floor Data: Closed                                                                                                                            |
| Other Buildings: None                                                                                                                             |
| Yard Improvements & Landscaping Fair to poor                                                                                                      |
|                                                                                                                                                   |

Remarks: This house has been unoccupied for several months and is in very poor condition. White property See photo and sketch on following page.

Location Sketch

3 nd 5t. Green St 1391 2nd. 5t.

215 Green Street