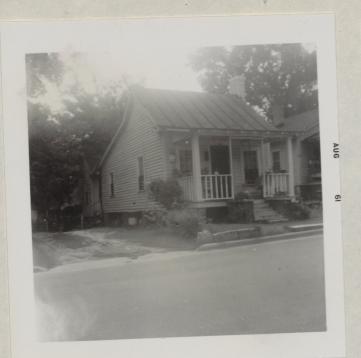

## SHORE DRIVE REDEVELOPMENT PROJECT N. C. R. -15

| Address of Sale 307 Reade Street, Greenville, N.C.                 |
|--------------------------------------------------------------------|
| Grantor W.G. Ward                                                  |
| Grantee Hellen Forbes White                                        |
| Recording Data: Book 0-30 Page 541 Date December 12, 1958          |
| Doc. Stamps \$3.30 Sale Price \$3,000.00 Tax Rate County:\$1.38    |
| Verification Stated in deed Tax Value Land \$316<br>Imps.\$334     |
| Rental Data: Per Week \$5.00 Per Month \$20.00                     |
| Lot Data: Block No. I Lot No. 10 Tax Map Frontage 45.5 feet        |
| Depth 165 feet Shape Rectangular Area 7,507 Sq. Ft.                |
| Utilities All City Zoning Other                                    |
| Improvement Data: Age Est. 35 yrs. Size See following page Sq. Ft. |
| Stories One Rooms Four Condition Fair                              |
| Foundations 8" Brick Piers Floor Joist 2 X 8 Pine, Rough           |
| Sub-flooring None Exterior Walls Horizontal Wood Weatherboarding   |
| Windows Wood D-H Roof: Type A Cover Metal                          |
| Porches: No. One Front Open Frame Rear None                        |
| Interior: Floors Single pine, rough Walls Plaster & Beaded Pine    |
| Ceilings Plaster & Beaded Pine Heat Coal Space Heater              |
| Bath: No. Toilet Fixtures Stool Other                              |
| Kitchen No sink, no hot water, minimum cabinet space               |
| 2nd Floor Data: None                                               |
| Other Buildings: None                                              |
| Yard Improvements & Landscaping Minimum to none                    |

Remarks: See photo and sketch on following page.

L

Location Sketch

Gross Mutl. . 083

p 614 1321

p674 1328

| Area                 |       |
|----------------------|-------|
| Living Area          | 697 中 |
| Front Porch          | 90 中  |
| Total incl.<br>Porch | 787 中 |