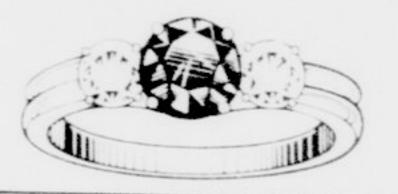

DIAMOND BRIDAL SET

GENTS 3 DIAMOND RING With Total Weight Being 1 00 Cts. Mounted In 14

\$1550°°

LADIES DIAMOND RING

Mounted In 14 Karat Yellow Or White Gold

LADIES

**DIAMOND TIFFANY** 

\$550°°

LADIES DIAMOND RING

PENDANT TIFFANY

GENTS 3.00 CTS. DIAMOND RING

Anniversary Band With 27 Diamonds With A

Total Weight Of 1 20 Mounted In 14 Karat

\$189500

GENTS 1.00 CTS.

DIAMOND SOLITAIRE