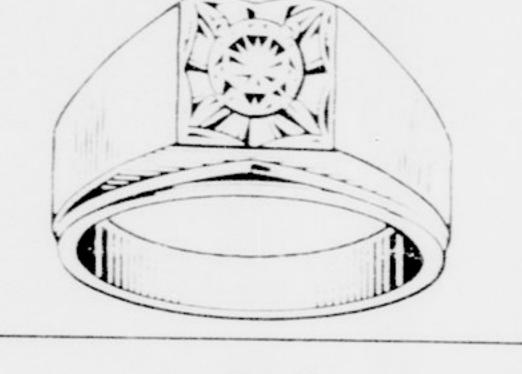

And Diamond Gallery

# of Fine Jewelry

THE EAST CAROLINIAN

14 Karat Yellow Gold. Total Weight Of 1 20

Complemented With Genuine Rubies Mounted In

**LADIES DIAMOND PENDANT** PENDANT INSERT PENDANT

LADIES DIAMOND

**LADIES MODERN** 