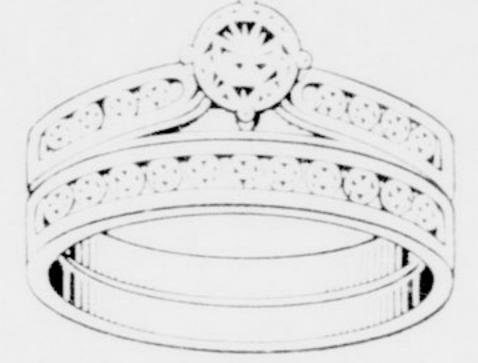

And Diamond Gallery

# of Fine Jewelry

THE EAST CAROLINIAN

14 Karat Yellow Gold. Total Weight Of 1 20

Complemented With Genuine Rubies Mounted In

**LADIES DIAMOND PENDANT** PENDANT INSERT PENDANT

LADIES DIAMOND

**LADIES MODERN** 