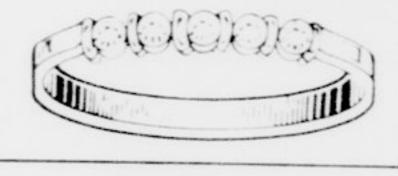

DIAMOND BRIDAL SET

GENTS 3 DIAMOND RING With Total Weight Being 1 00 Cts. Mounted In 14

\$1550°°

LADIES DIAMOND RING

Mounted In 14 Karat Yellow Or White Gold

LADIES

**DIAMOND TIFFANY** 

\$550°°

LADIES DIAMOND RING

PENDANT TIFFANY

GENTS 3.00 CTS. DIAMOND RING

Anniversary Band With 27 Diamonds With A

Total Weight Of 1 20 Mounted In 14 Karat

\$189500

GENTS 1.00 CTS.

DIAMOND SOLITAIRE