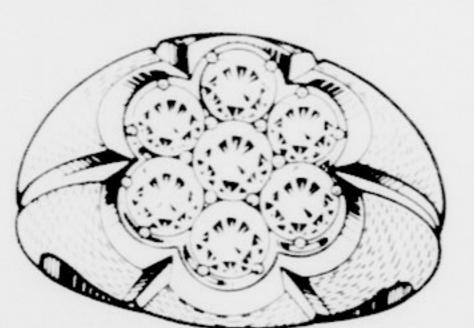

# of Fine Jewelry

THE EAST CAROLINIAN

14 Karat Yellow Gold. Total Weight Of 1 20

Complemented With Genuine Rubies Mounted In

**LADIES DIAMOND PENDANT** PENDANT INSERT PENDANT

LADIES DIAMOND

**LADIES MODERN** 

DIAMOND BRIDAL SET

GENTS 3 DIAMOND RING With Total Weight Being 1 00 Cts. Mounted In 14

\$1550°°

LADIES DIAMOND RING

Mounted In 14 Karat Yellow Or White Gold

LADIES

**DIAMOND TIFFANY** 

\$550°°