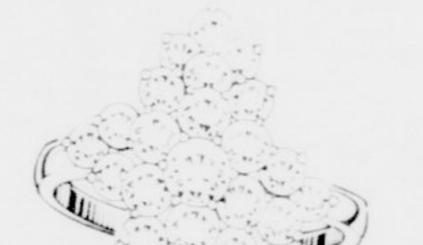

And Diamond Gallery

# of Fine Jewelry

THE EAST CAROLINIAN

14 Karat Yellow Gold. Total Weight Of 1 20

Complemented With Genuine Rubies Mounted In

**LADIES DIAMOND PENDANT** PENDANT INSERT PENDANT

LADIES DIAMOND

**LADIES MODERN** 

DIAMOND BRIDAL SET

GENTS 3 DIAMOND RING With Total Weight Being 1 00 Cts. Mounted In 14

\$1550°°

LADIES DIAMOND RING

Mounted In 14 Karat Yellow Or White Gold

LADIES

**DIAMOND TIFFANY** 

\$550°°