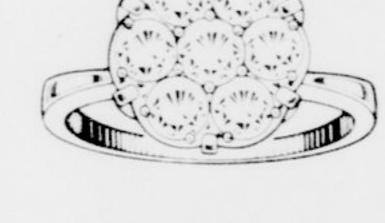

# of Fine Jewelry

THE EAST CAROLINIAN

14 Karat Yellow Gold. Total Weight Of 1 20

Complemented With Genuine Rubies Mounted In

**LADIES DIAMOND PENDANT** PENDANT INSERT PENDANT

LADIES DIAMOND

**LADIES MODERN** 

DIAMOND BRIDAL SET

GENTS 3 DIAMOND RING With Total Weight Being 1 00 Cts. Mounted In 14

\$1550°°

LADIES DIAMOND RING

Mounted In 14 Karat Yellow Or White Gold

LADIES

**DIAMOND TIFFANY** 

\$550°°