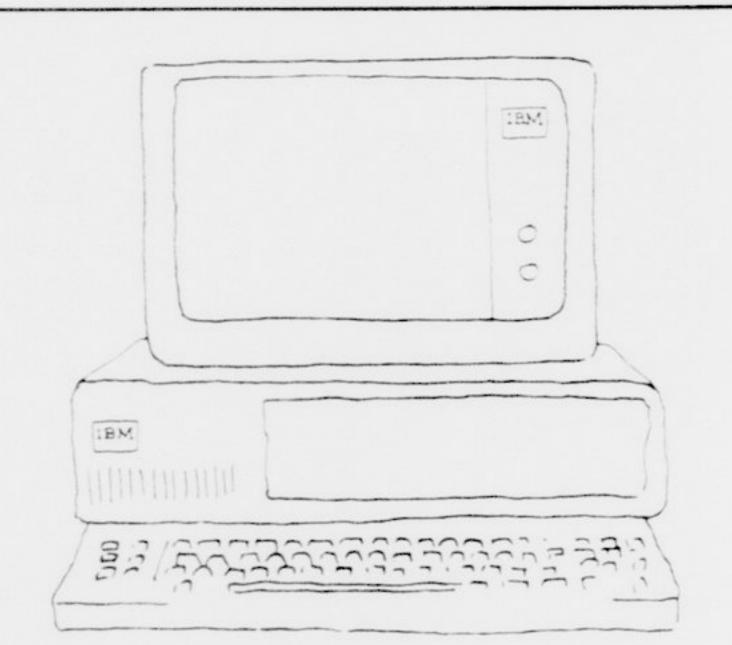

May 10, Saturday Commencement

With the aid of computers like the one above the on-line registration system makes registering for classes a far less time consuming process than the one that has confronted students in the past which sometimes requirted waiting in line for hours.