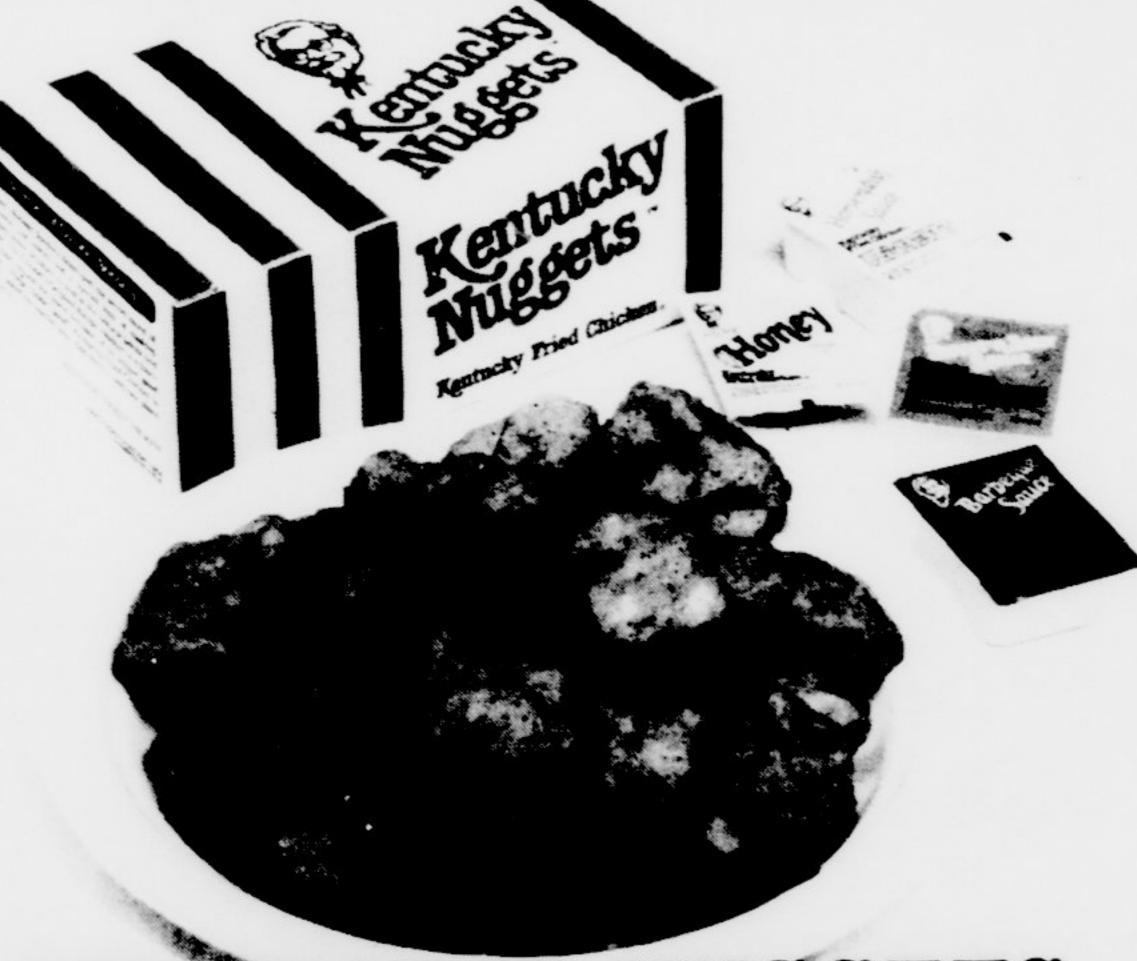

'Where personal service is our speciality'

\*In a recent survey, people who said they'd ever tried both McDonald's chicken nuggets and our Kentucky Nuggets, rated Kentucky Nuggets higher on taste. Kentucky Nuggets have our secret blend of 11 herbs and spices, so they taste great. Come in and try some chicken nuggets from the chicken experts.

.99¢ good for

6 Kentucky of sauce. Limit one per of sauce. Limit one per customer. Customer pays all applicable sales tax. Offer Expires:

Redeemable at the following locations.

This coupon good for 9 Kentucky Nuggets" and your choice customer. Customer pays all applicable

Greenville (2 locations) •5th St. and Greenville Blvd. •752-5184 •756-6434

\$3.59 Good for: \$1.59 This coupon good for 20 Kentucky · Nuggets' and your choice of sauce. Limit one per customer. Customer pays all applicable

 Six Kentucky Nuggets Individual order of Kentucky Fries customer. Customer

pays all applicable

 Kinston Wilson Goldsboro Tarboro Williamston and •2 locations in Jacksonville **NOVEMBEP 6, 1985** 

Our Variety Of Rings Including Men's, Ladies,