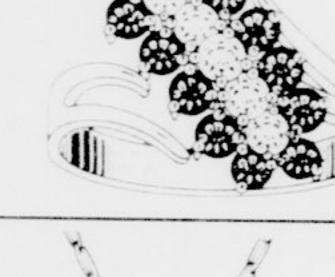

# of Fine Jewelry

THE EAST CAROLINIAN

14 Karat Yellow Gold. Total Weight Of 1 20

Complemented With Genuine Rubies Mounted In

**LADIES DIAMOND PENDANT** PENDANT INSERT PENDANT

LADIES DIAMOND

**LADIES MODERN** 

DIAMOND BRIDAL SET

GENTS 3 DIAMOND RING With Total Weight Being 1 00 Cts. Mounted In 14

\$1550°°

LADIES DIAMOND RING

Mounted In 14 Karat Yellow Or White Gold

LADIES

**DIAMOND TIFFANY** 

\$550°°