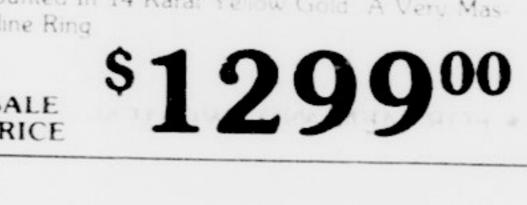

DIAMOND BRIDAL SET

GENTS 3 DIAMOND RING With Total Weight Being 1 00 Cts. Mounted In 14

\$1550°°

LADIES DIAMOND RING

Mounted In 14 Karat Yellow Or White Gold

LADIES

**DIAMOND TIFFANY** 

\$550°°