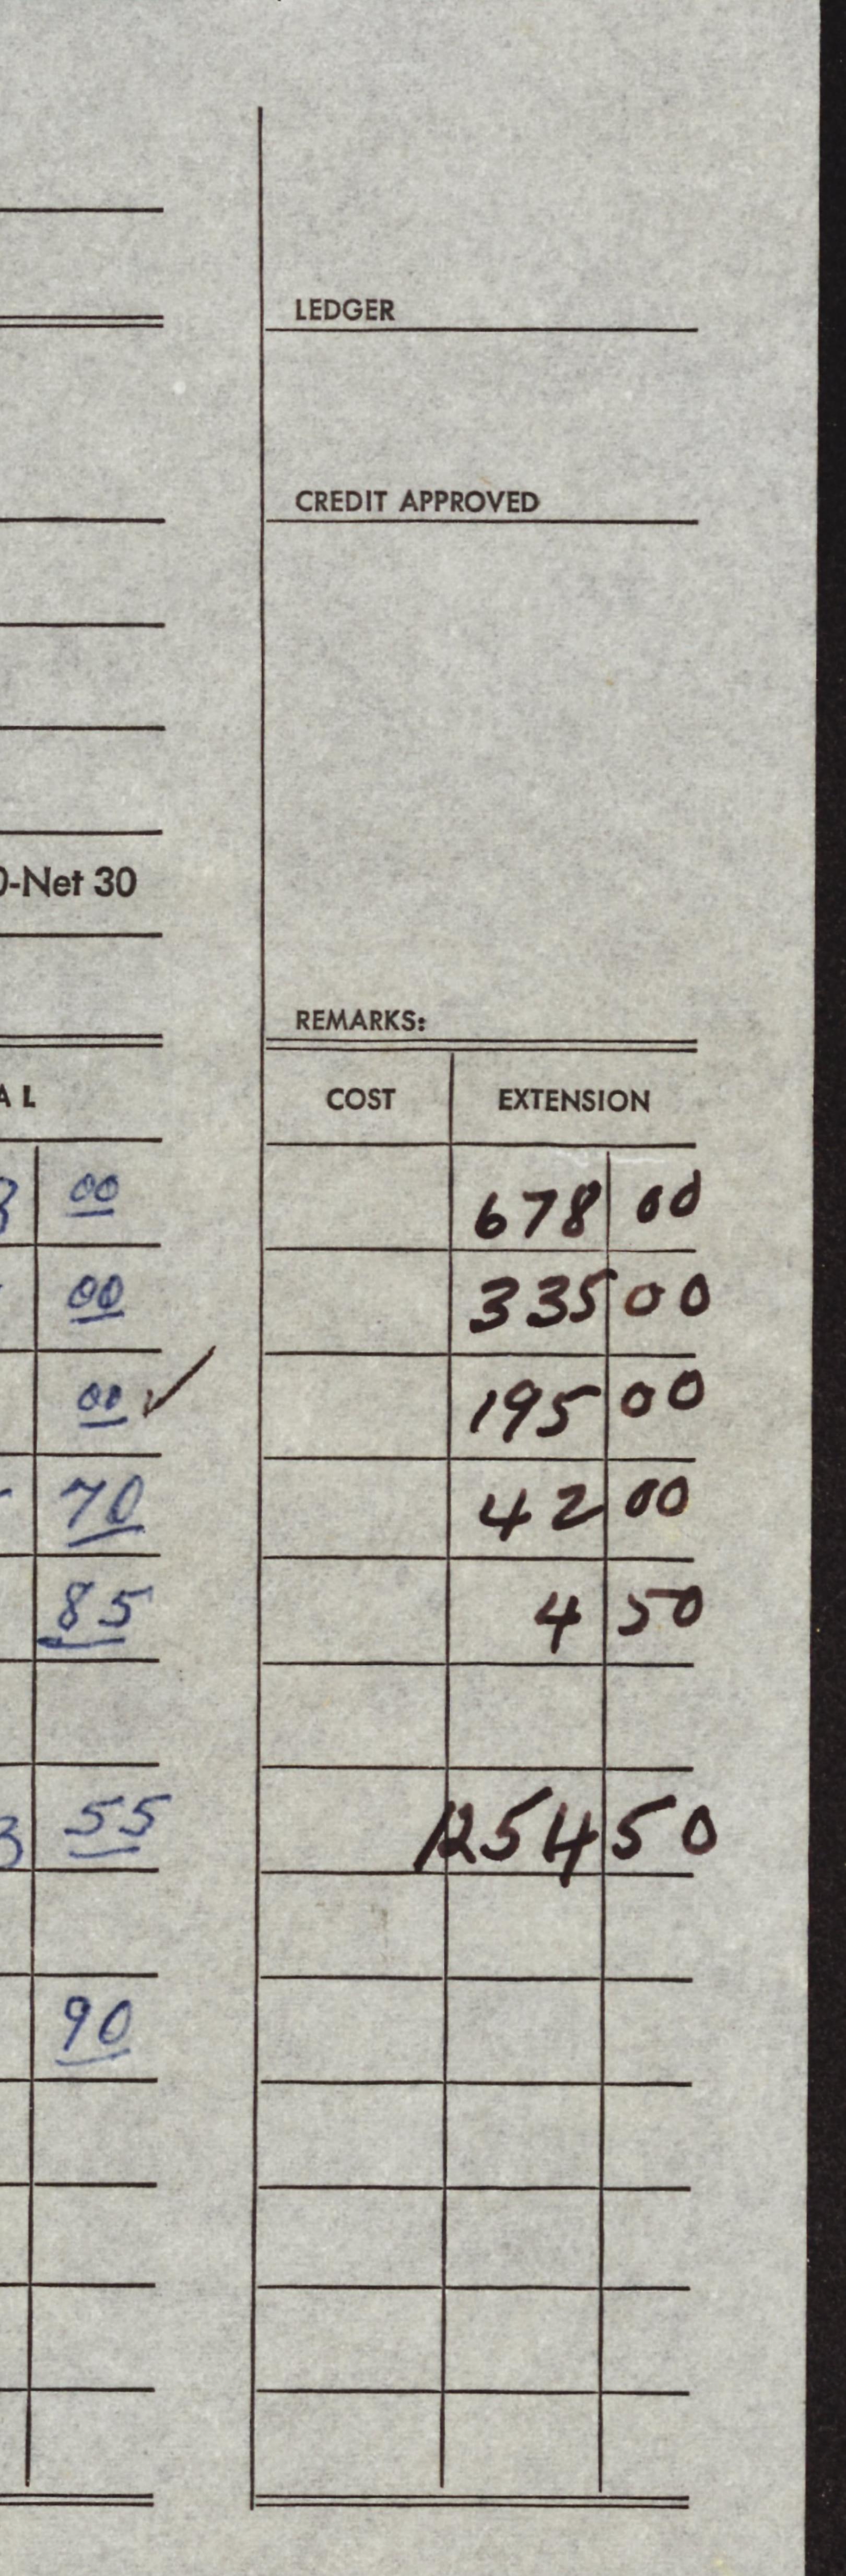

LEDGER CREDIT APPROVED

Net 30

| 601      |   |
|----------|---|
|          |   |
| 72       | / |
| 60       | / |
| 72       | / |
| 50 1     | / |
| 40       |   |
| 75       | - |
| 20       | / |
| 40       | / |
| 60<br>36 | / |
| 36       | / |
| 60       | ~ |
| 03       |   |