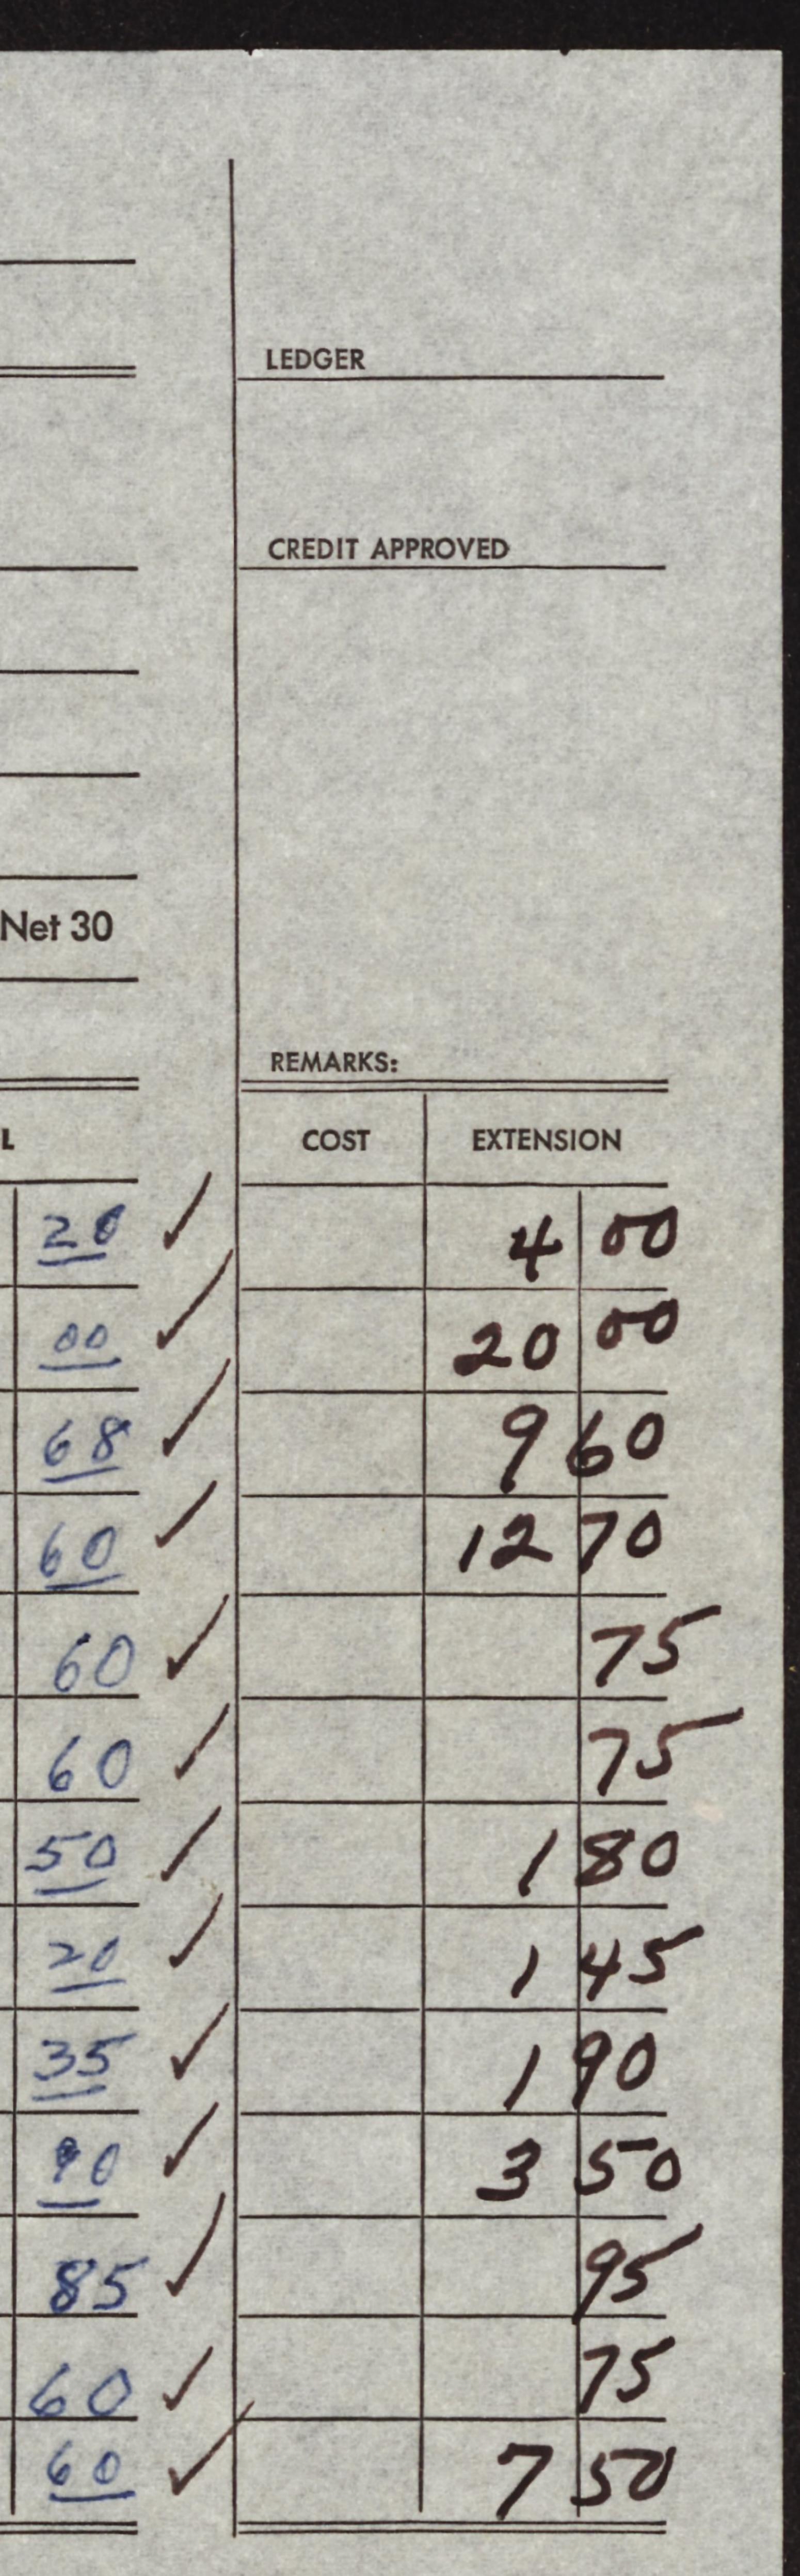

LEDGER CREDIT APPROVED

Net 30

| 601      |   |
|----------|---|
|          |   |
| 72       | / |
| 60       | / |
| 72       | / |
| 50 1     | / |
| 40       |   |
| 75       | - |
| 20       | / |
| 40       | / |
| 60<br>36 | / |
| 36       | / |
| 60       | ~ |
| 03       |   |