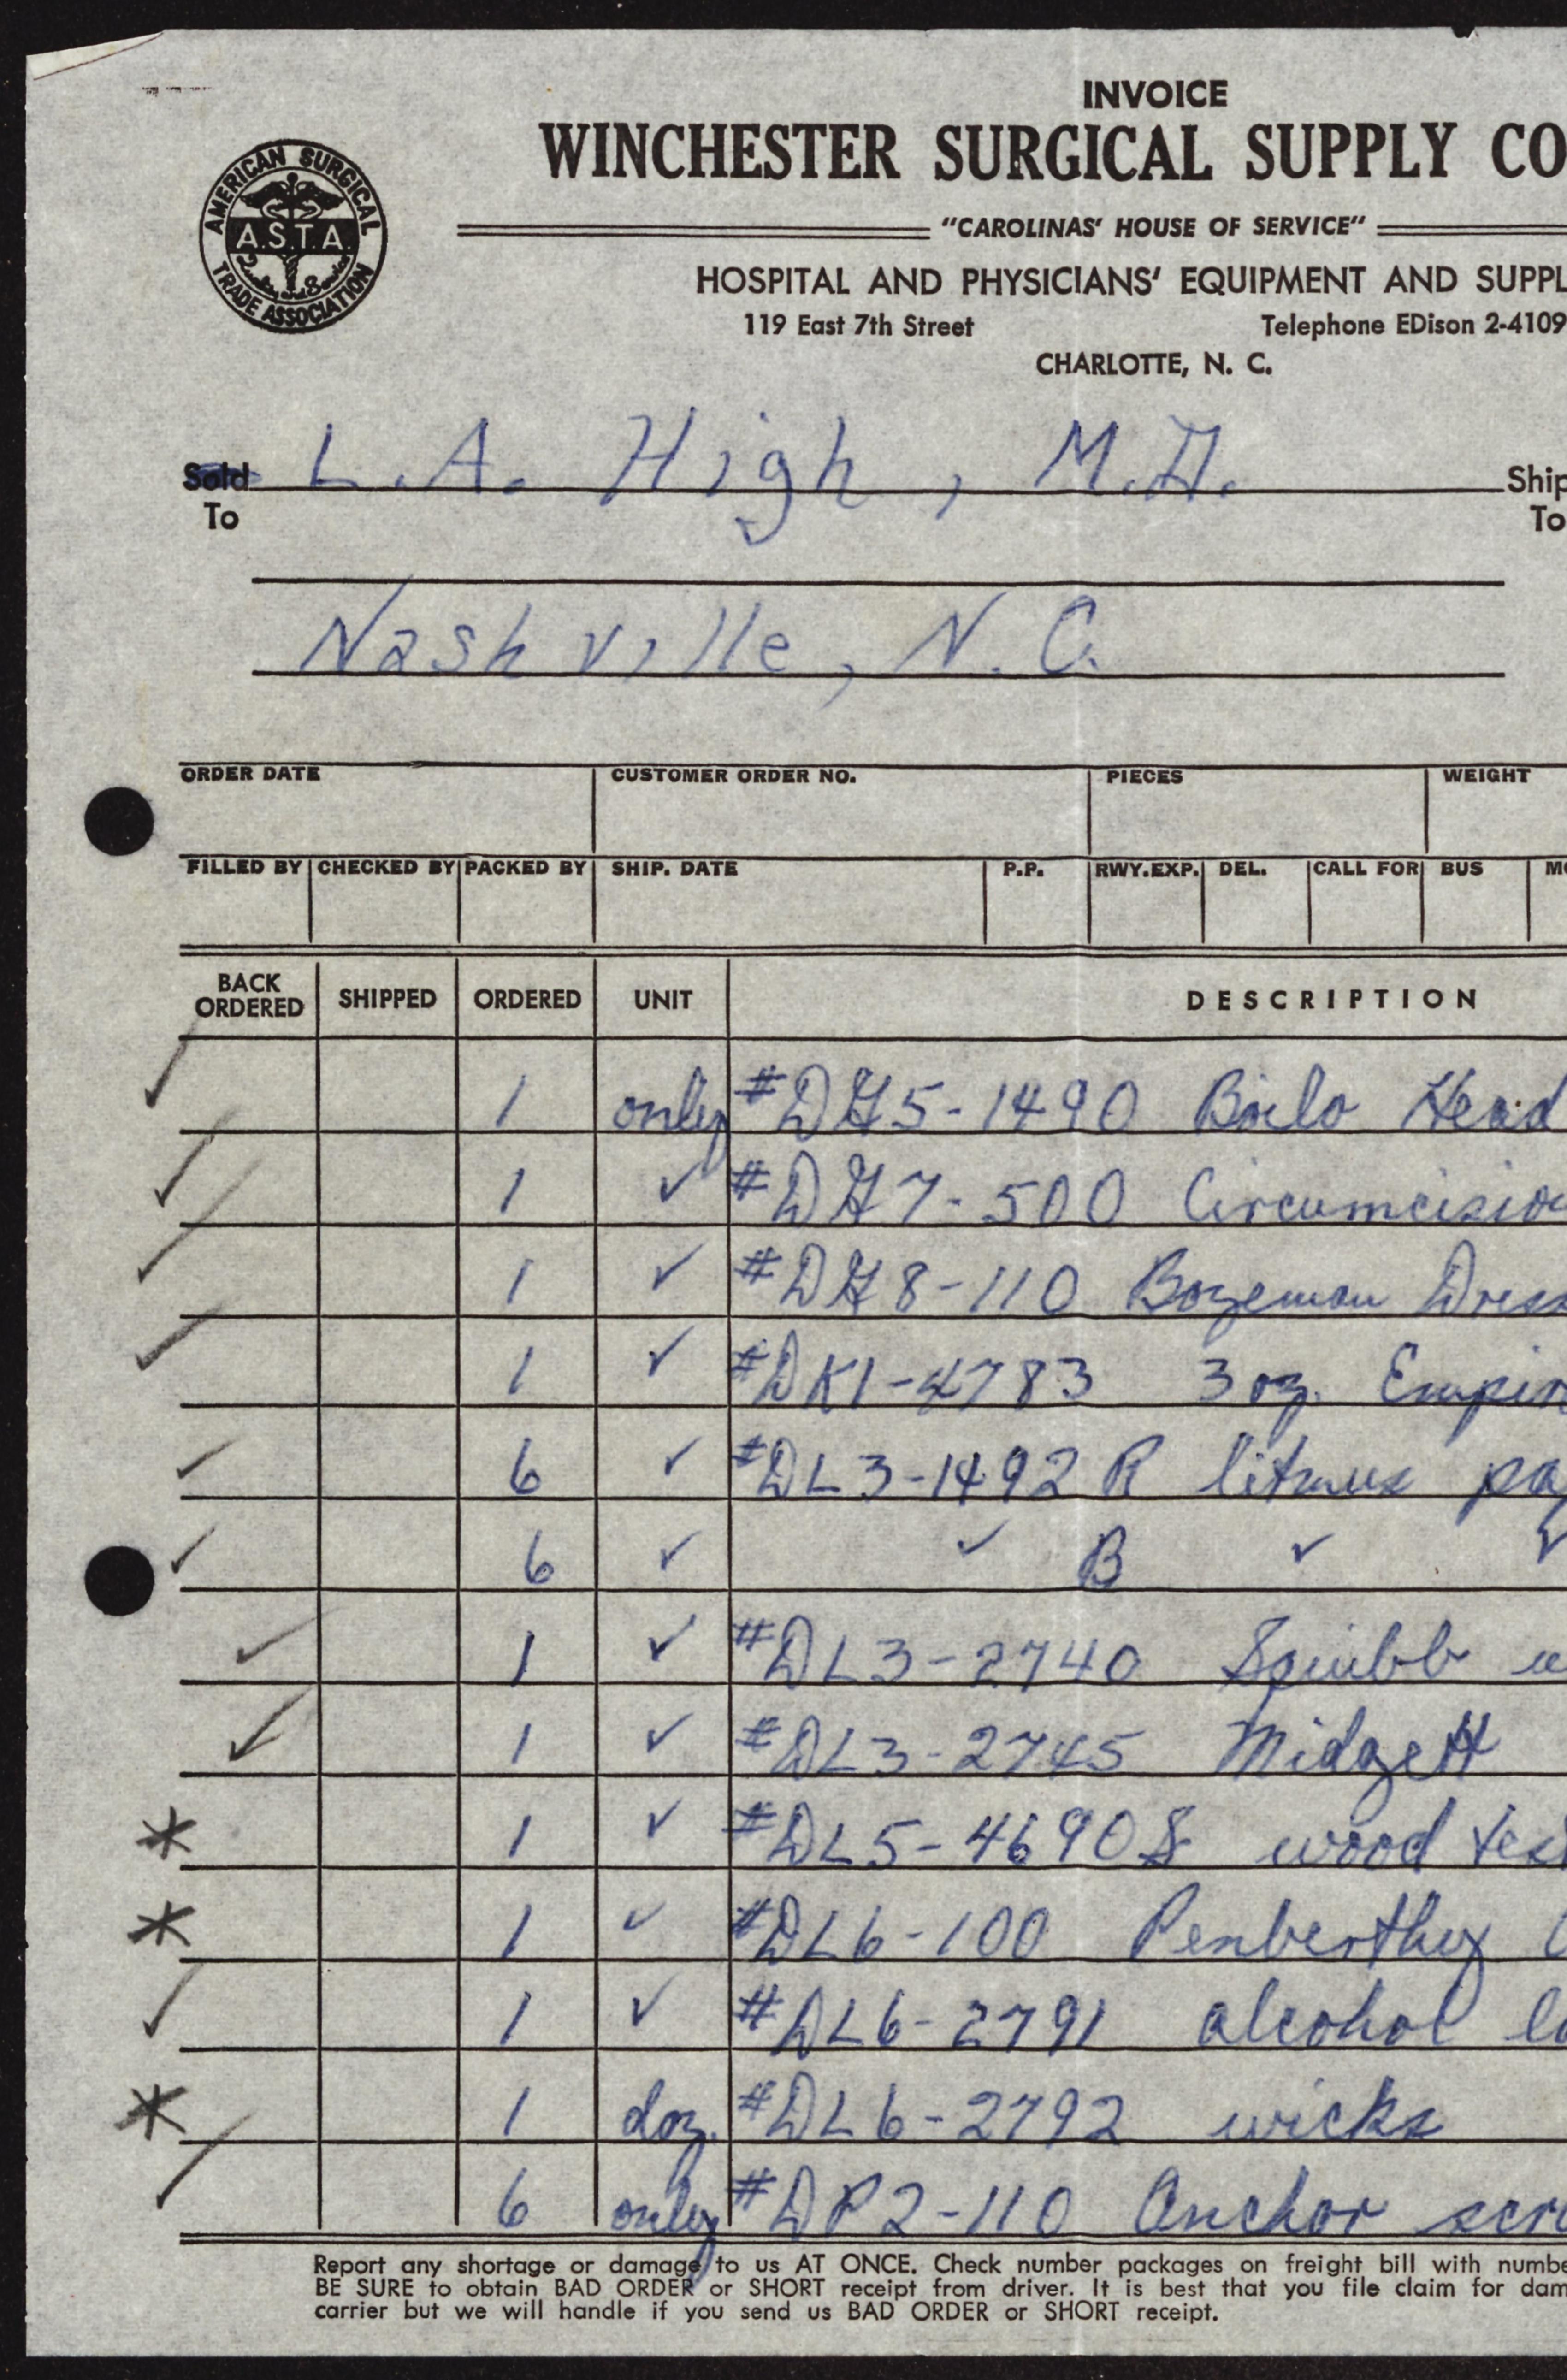

INVOICE WINCHESTER SURGICAL SUPPLY CC "CAROLINAS' HOUSE OF SERVICE" HOSPITAL AND PHYSICIANS' EQUIPMENT AND SUPP **Telephone EDison 2-410** 119 East 7th Street CHARLOTTE, N. C. CL LAN CUSTOMER ORDER NO. WEIGHT PIECES CALL FOR BUS RWY.EXP. DEL. P.P. DESCRIPTION # stlo #A 90 1 lin #0 0 #AFI 1022 intran 348 neurological \$ A) F 8 -H 10aug color serve WA4-1 Report any shortage or damage to us AT ONCE. Check number packages on freight bill with numb BE SURE to obtain BAD ORDER or SHORT receipt from driver. It is best that you file claim for dan carrier but we will handle if you send us BAD ORDER or SHORT receipt.