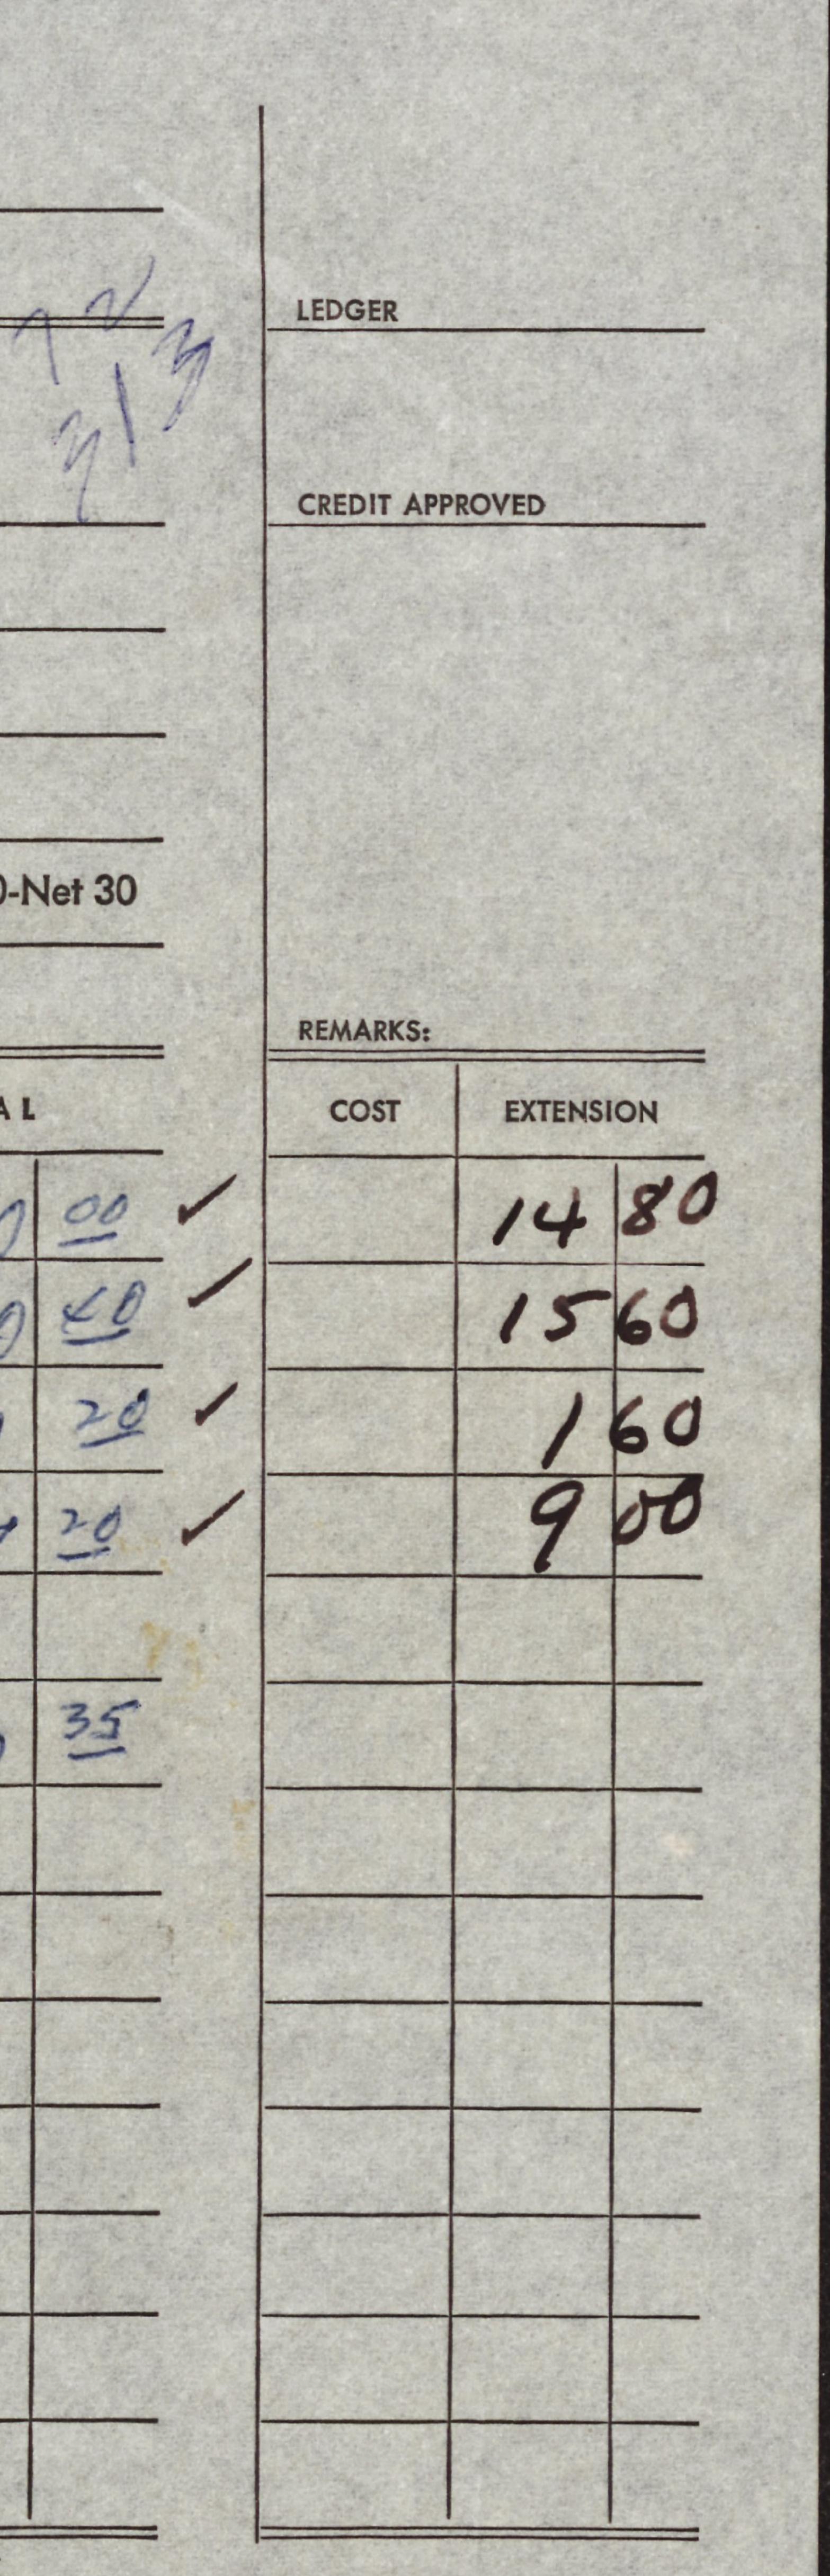

LEDGER

CREDIT APPROVED

0-Net 30

|     | REMARKS: |           |  |
|-----|----------|-----------|--|
| AL  | COST     | EXTENSION |  |
| 841 |          |           |  |
| 84  |          |           |  |
| 011 |          |           |  |
| 07  |          |           |  |
| 256 |          |           |  |
|     |          |           |  |
|     |          |           |  |
|     |          |           |  |
|     |          |           |  |
|     |          |           |  |
|     |          |           |  |
|     |          |           |  |
|     |          |           |  |
|     |          |           |  |
|     |          |           |  |