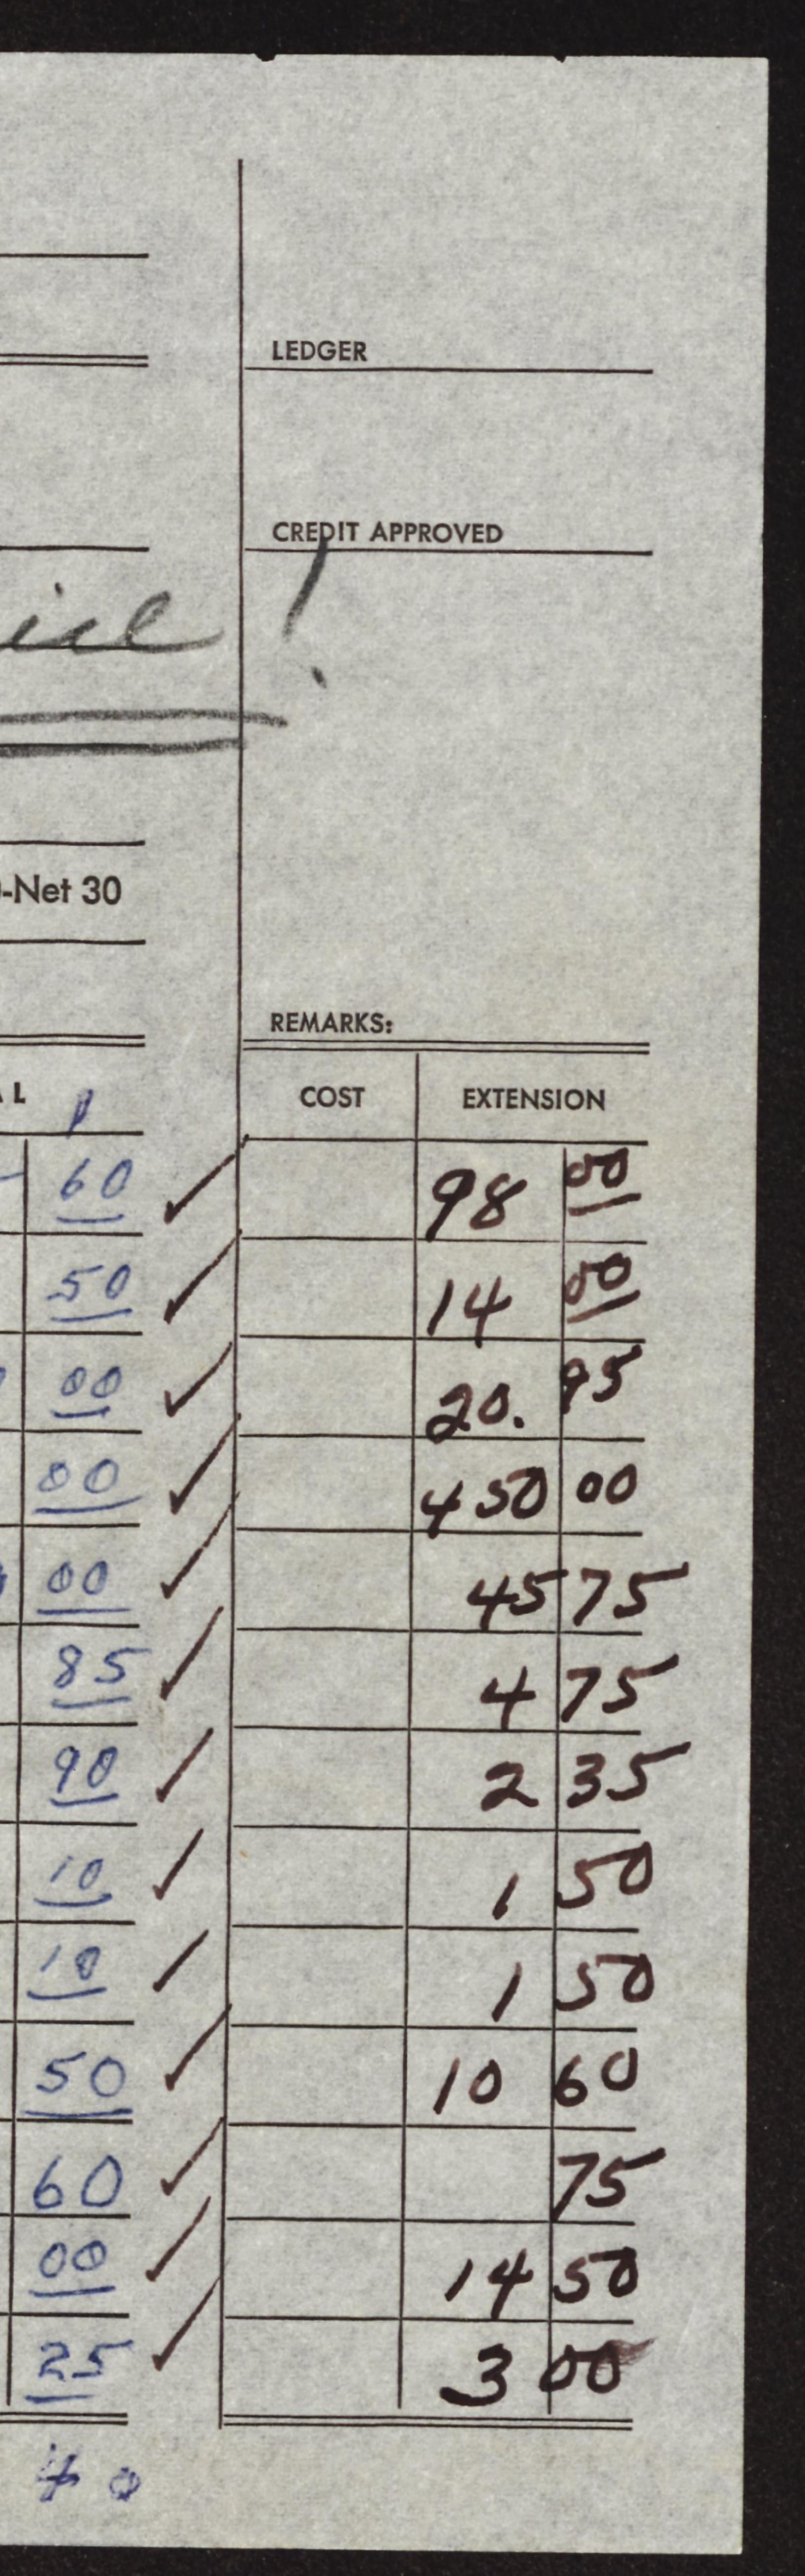

LEDGER

CREDIT APPROVED

0-Net 30

|     | REMARKS: |           |  |
|-----|----------|-----------|--|
| AL  | COST     | EXTENSION |  |
| 841 |          |           |  |
| 84  |          |           |  |
| 011 |          |           |  |
| 07  |          |           |  |
| 256 |          |           |  |
|     |          |           |  |
|     |          |           |  |
|     |          |           |  |
|     |          |           |  |
|     |          |           |  |
|     |          |           |  |
|     |          |           |  |
|     |          |           |  |
|     |          |           |  |
|     |          |           |  |