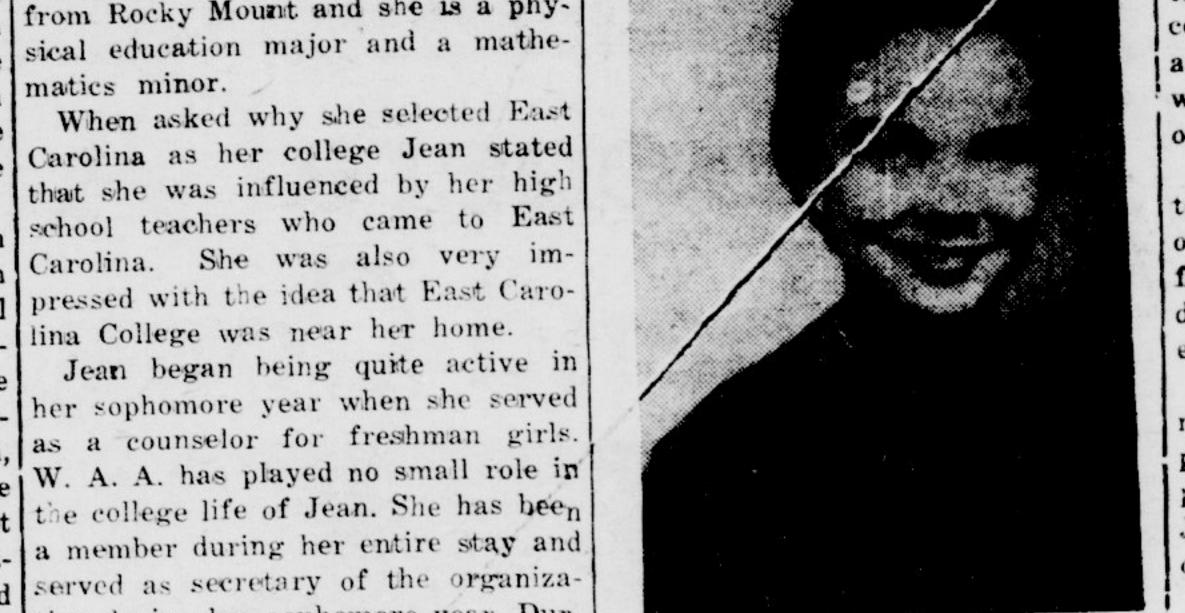

### 24 Members In New Music Frat; Other Student Groups Report

Twenty-four men students and one gle, a rising junior from China faculty member at East Carolina College became charter members of Phi Mu Alpha Sinfonia when the one hundred fortieth chapter of the national professional music fraternity was installed at the college recently. Dr. Kenneth N. Cuthbert, director of the East Carolina department of music and province governor for the fraternity in the Carolinas and Virginia, presided at the installation and initiation ceremonies.

Charter members of the East Carolina College chapter of the Sinfonia are James W. Alexander, Columbia; Arthur Franklin Bodkin, Greenville; Arthur Franklin Bodkin, Greenville;