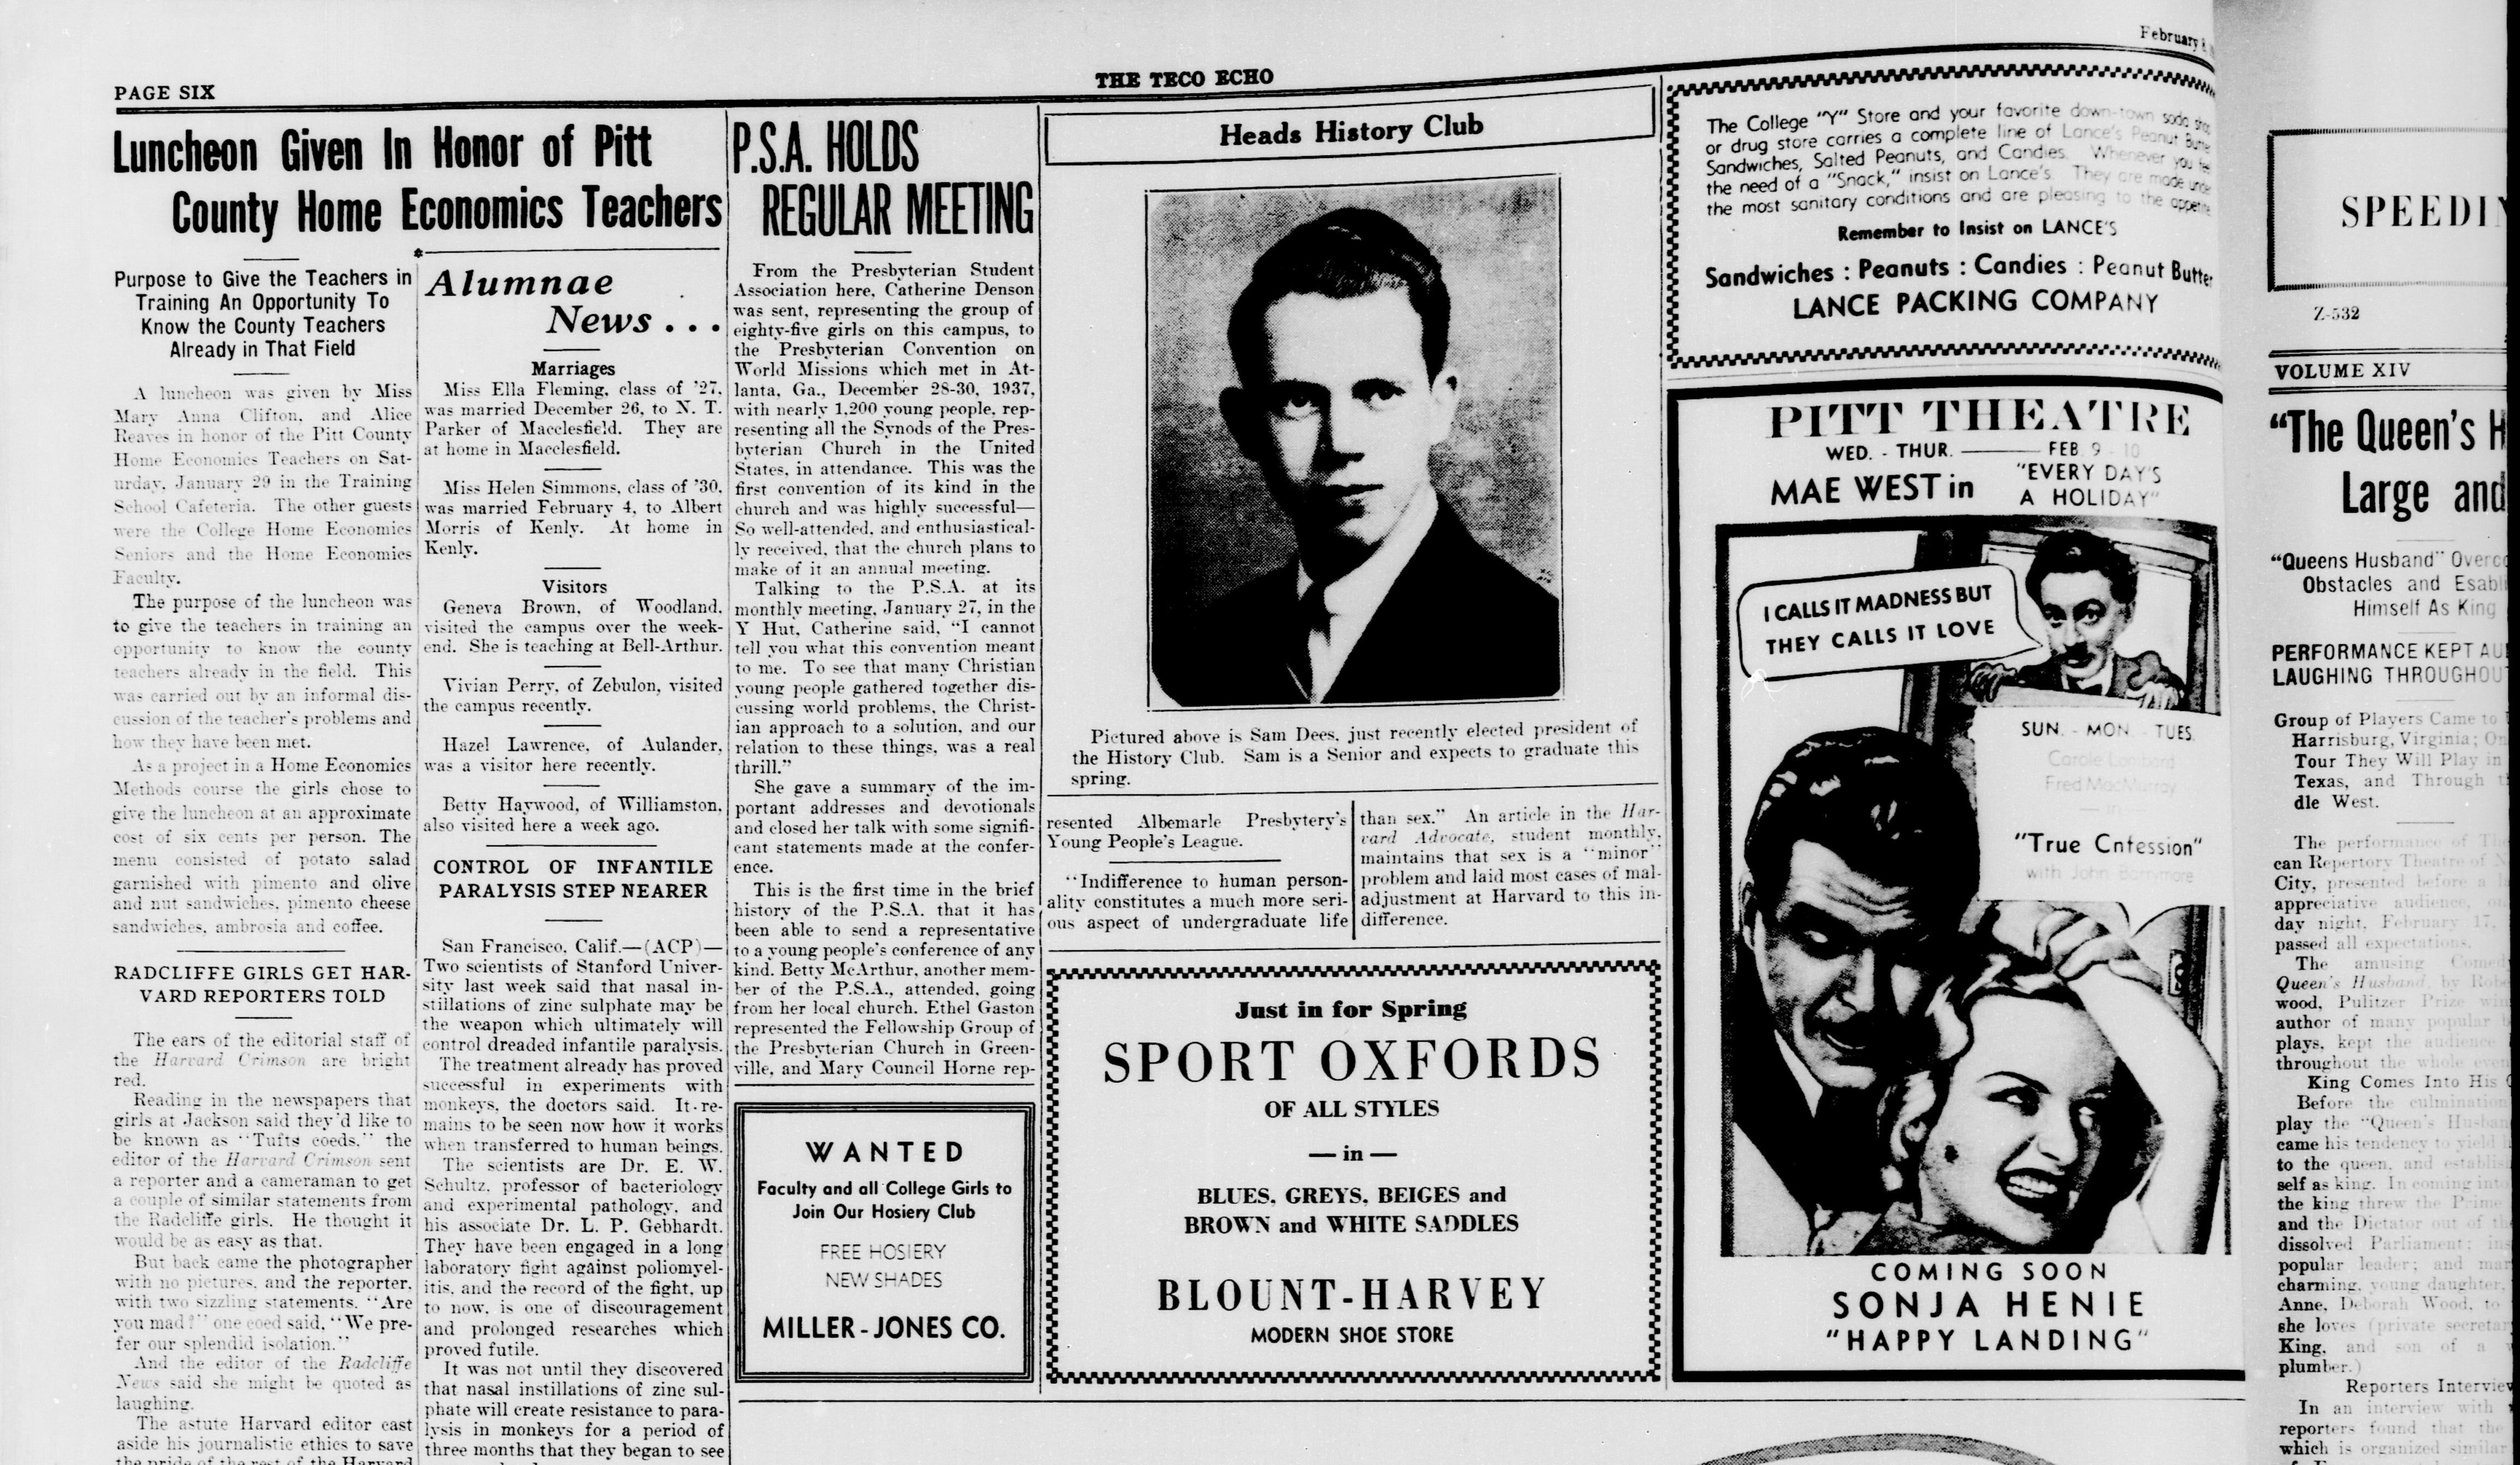

ident, Sam Dees; vice president, Goldsboro and Pitt County chap- visited. In this plant students were in ideas about economics, religion, practice meetings. Osa Johnson's visit to our cam- Louise Elam; secretary and treas- ters were present. Teachers from able to follow the tobacco through and matters of conduct and dress, Two courses in girl scouting for January 1932 to January 1936, only