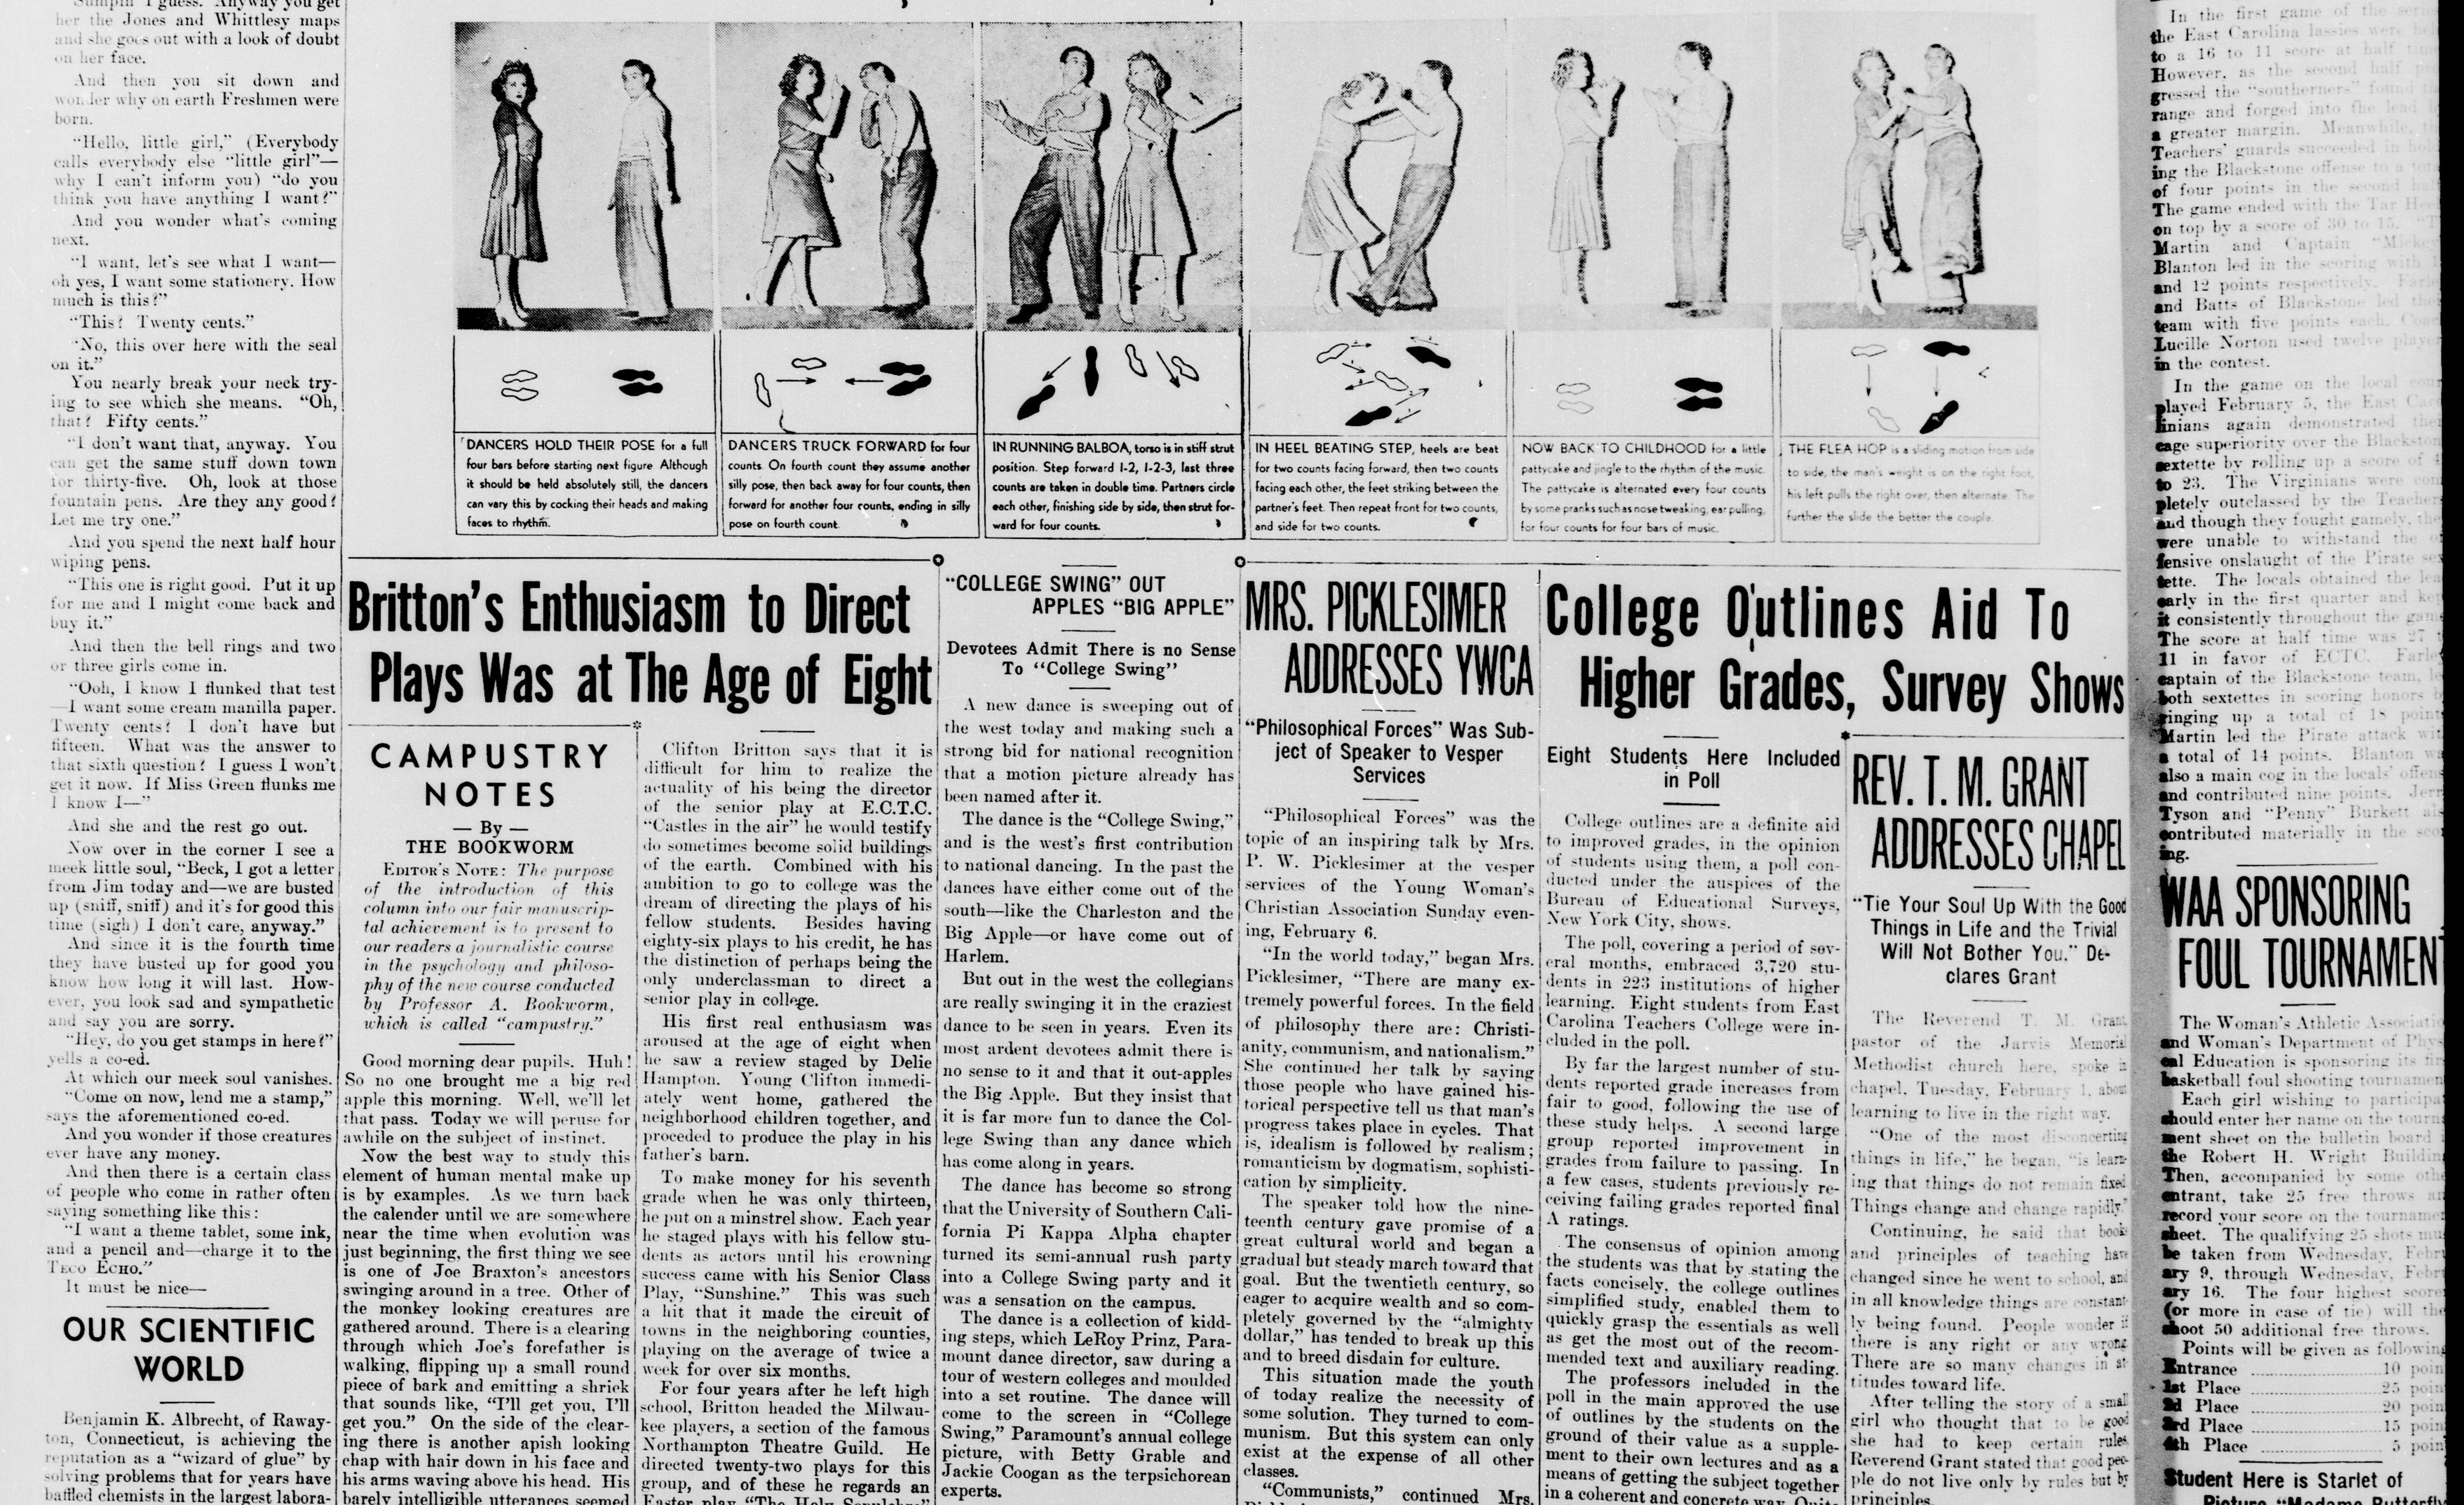

born.

And you spend the next half hour

or three girls come in.

the boy hops on the right foot, extending the Step No. I is then repeated and partners again tapping left behind. This figure is repeated for a step bringing right forward. Repeat right, left and the ball of the foot to the rhythm of the music. | also is stiff. They land jerkily and assume any left; the girl on the left, extending the right. | exchange sides. This figure is repeated for six | total of eight counts, making up two bars of | step. Keep repeating in a rotating movement for silly pose they wish. This takes up two bars. Repeat on the other foot. bars of music. six bars.