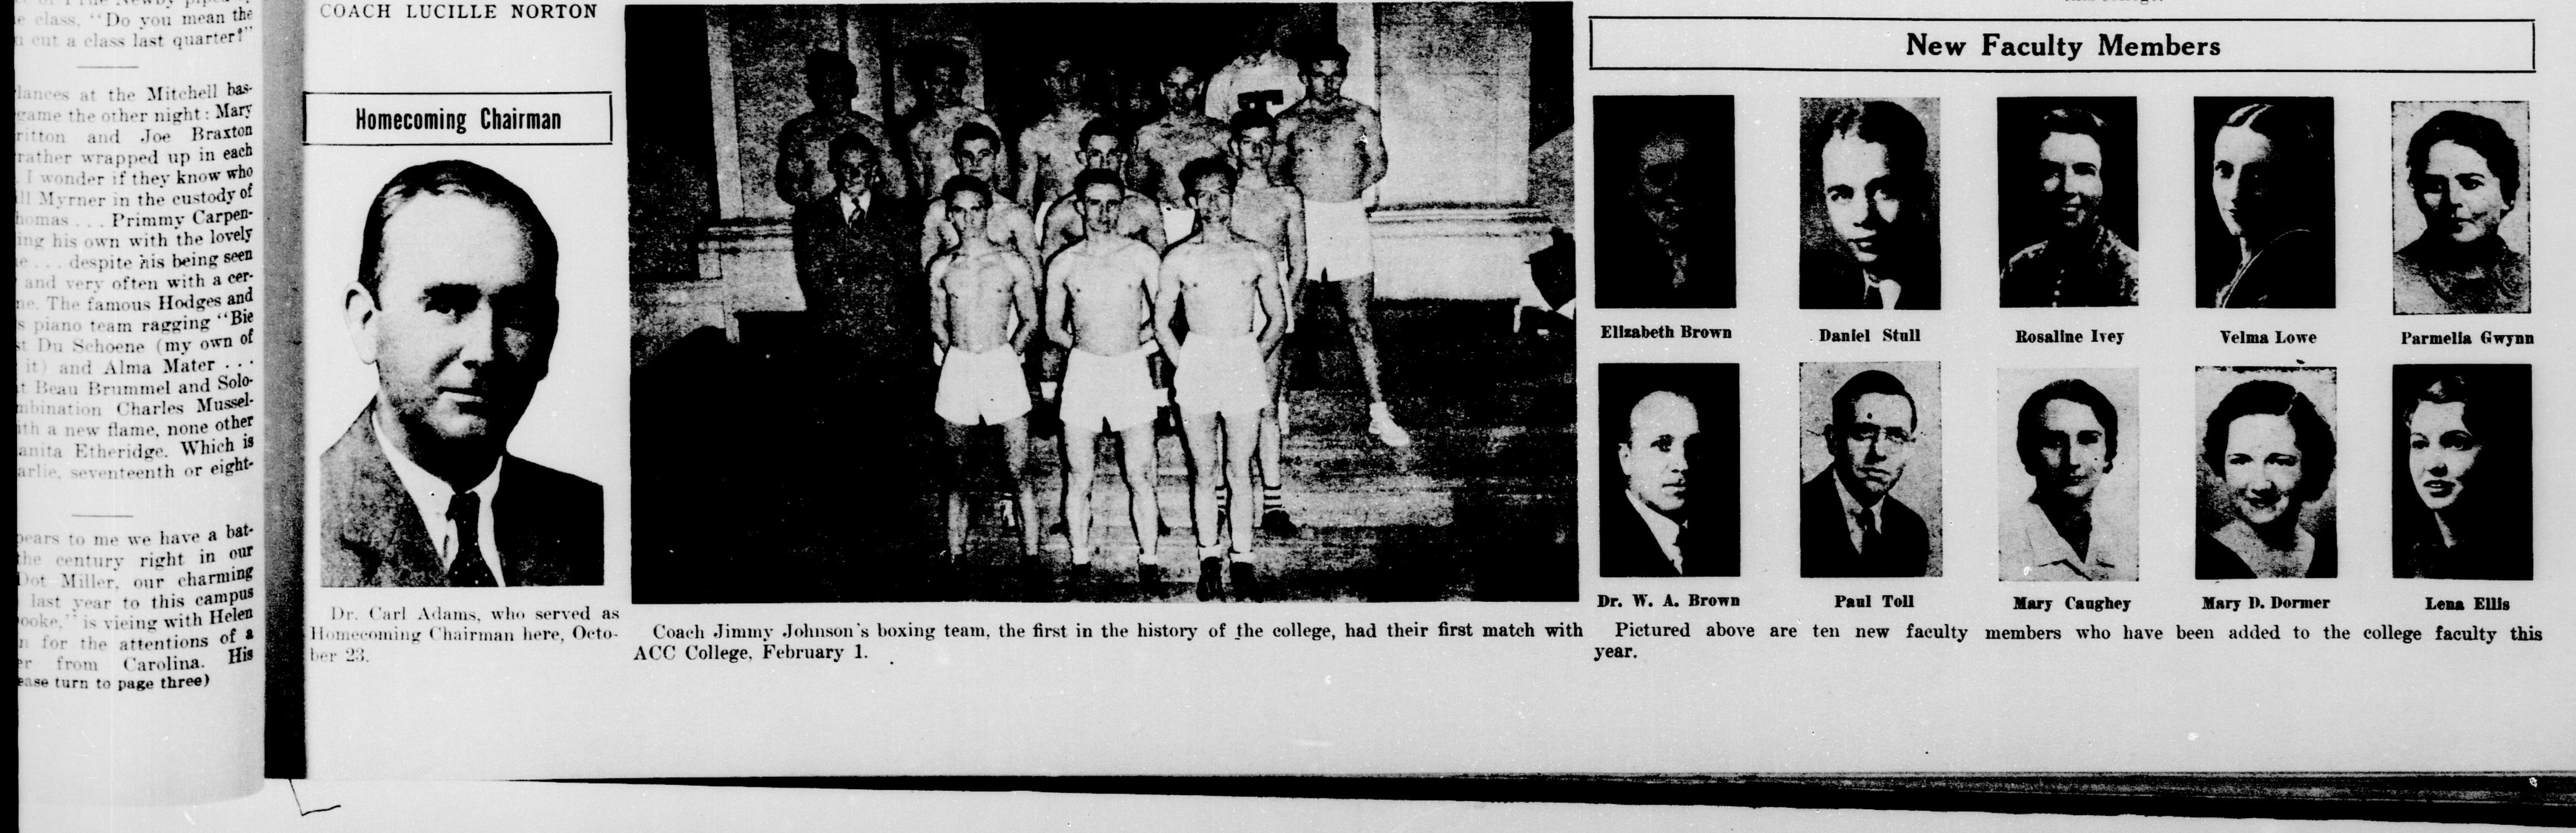

on the wall and suddenly m is flooded with light(?) particular day he asked the they knew of his miracle. ce of Prue Newby piped up le class, "Do you mean the u cut a class last quarter?"

First Boxing Team