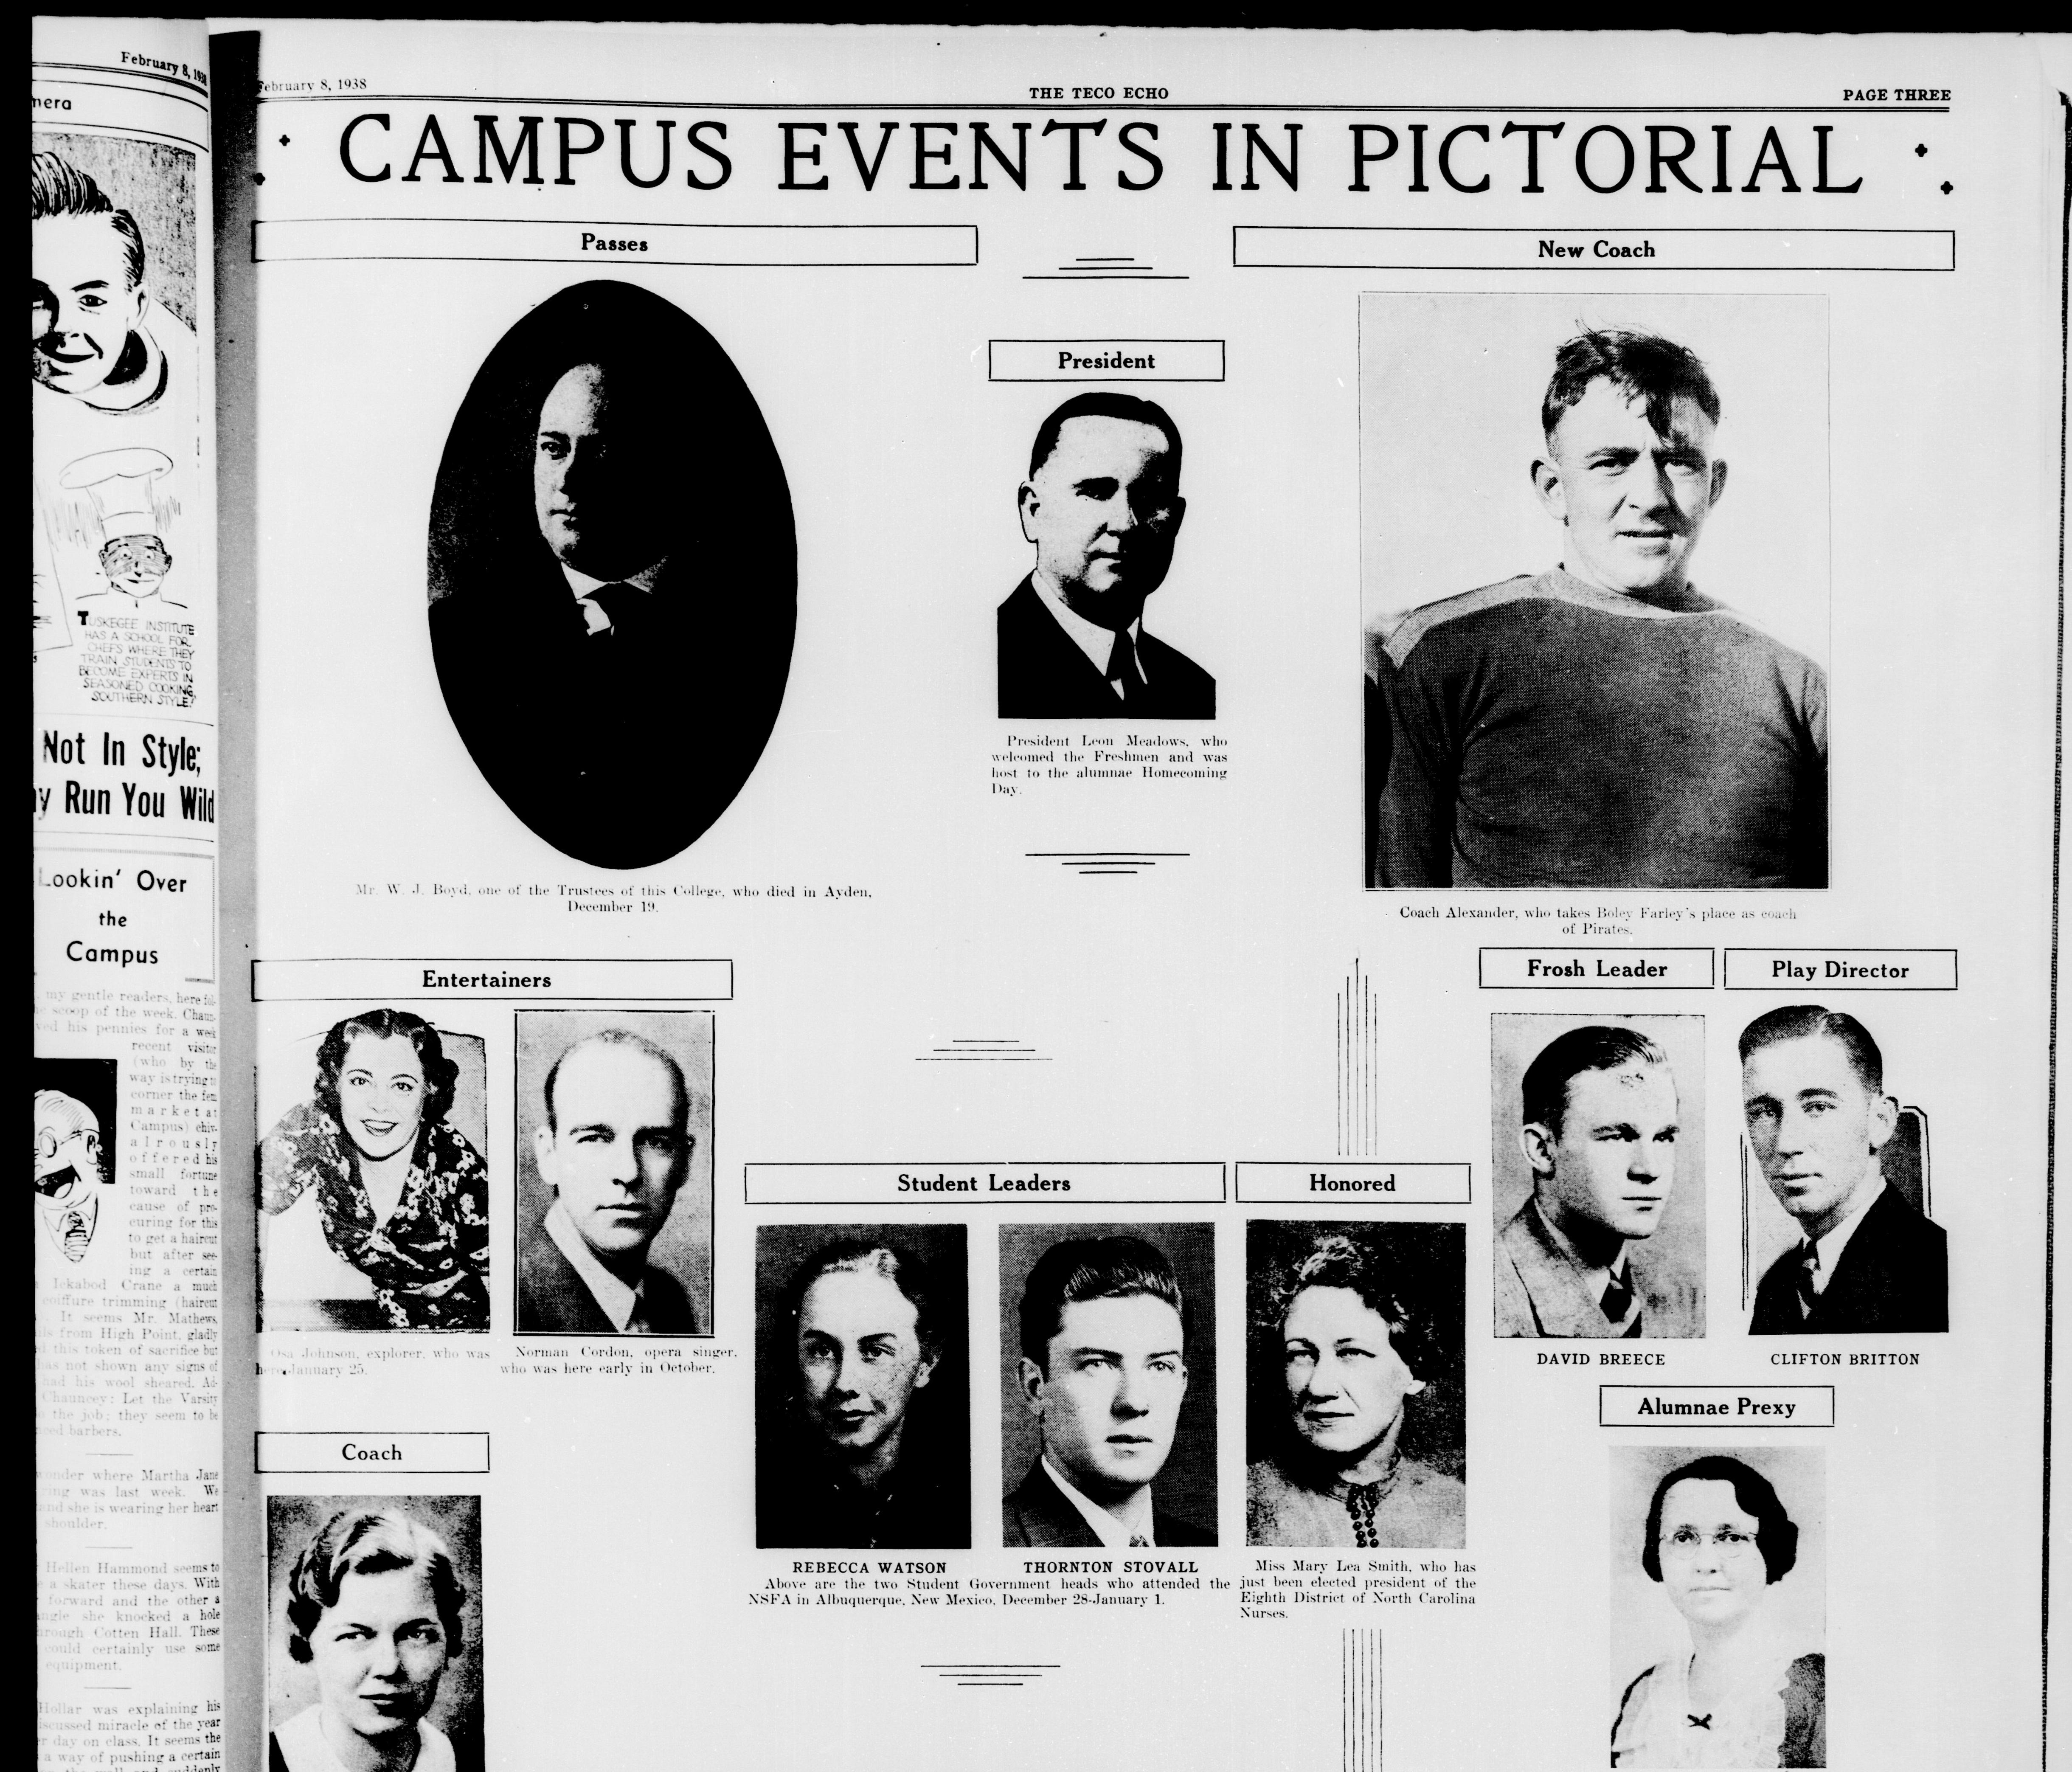

the camera for five days and family in their amusing struggles The Senior Superlatives for 1938 are: Top row (left to right)-Rebecca Watson, Bertha Lang, Lillian to climb to the top socially. The Ambrose, Josephine Ambrose, Josie Hall, and Corabob Smith. Second row: Grace Freeman, Xylda Some of the scenes were quite hu- elaborate scenery, designed by John Cooper, Maggie Crumpler, Louise N. Martin, Doris Mewborn, and Jeannette Edwards. Third row: Louise Britt, Geraldine Tyson, Francis Ferebee, Primrose Carpenter, Marjorie Stanfield, and Sammy Adler. Fourth row: Mary Evelyn Thompson, Chauncey Calfee, May Johnson Eure, Margaret Davis, Roy marks making them more so. Greenville, and constructed by Roy Barrow, and Elizabeth Copeland. (Neta Lee Townsend, who is also a superlative, is not pictured.)