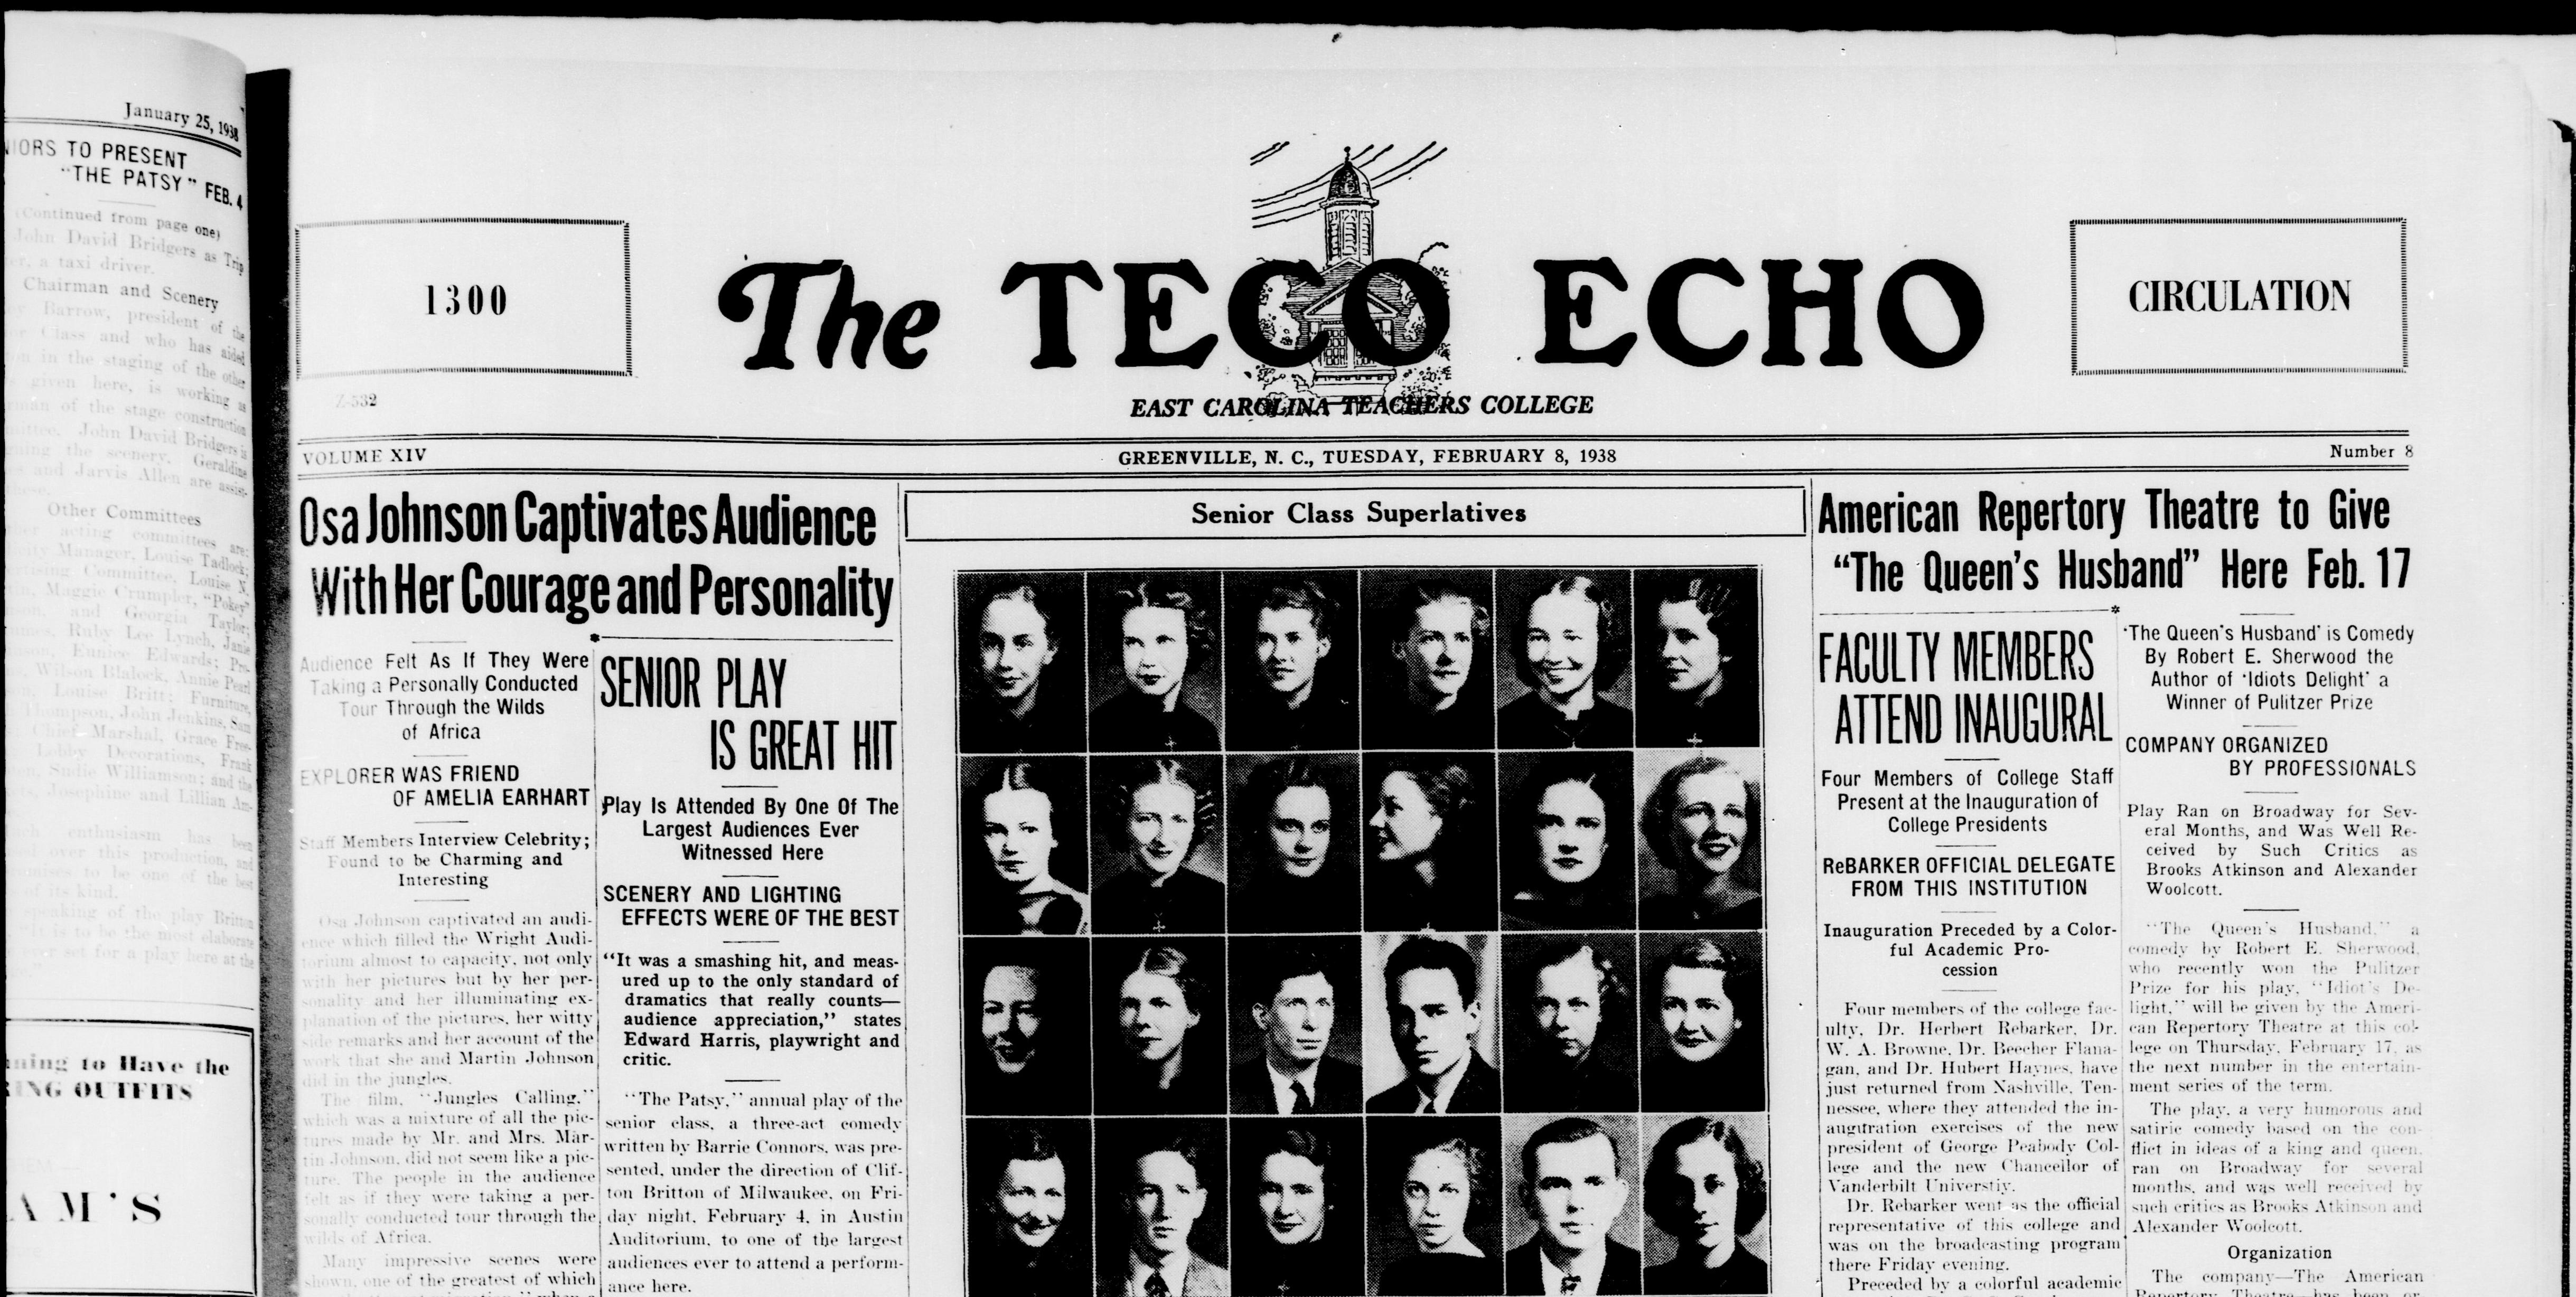

the camera for five days and family in their amusing struggles The Senior Superlatives for 1938 are: Top row (left to right)-Rebecca Watson, Bertha Lang, Lillian to climb to the top socially. The Ambrose, Josephine Ambrose, Josie Hall, and Corabob Smith. Second row: Grace Freeman, Xylda Some of the scenes were quite hu- elaborate scenery, designed by John Cooper, Maggie Crumpler, Louise N. Martin, Doris Mewborn, and Jeannette Edwards. Third row: Louise Britt, Geraldine Tyson, Francis Ferebee, Primrose Carpenter, Marjorie Stanfield, and Sammy Adler. Fourth row: Mary Evelyn Thompson, Chauncey Calfee, May Johnson Eure, Margaret Davis, Roy marks making them more so. Greenville, and constructed by Roy Barrow, and Elizabeth Copeland. (Neta Lee Townsend, who is also a superlative, is not pictured.)