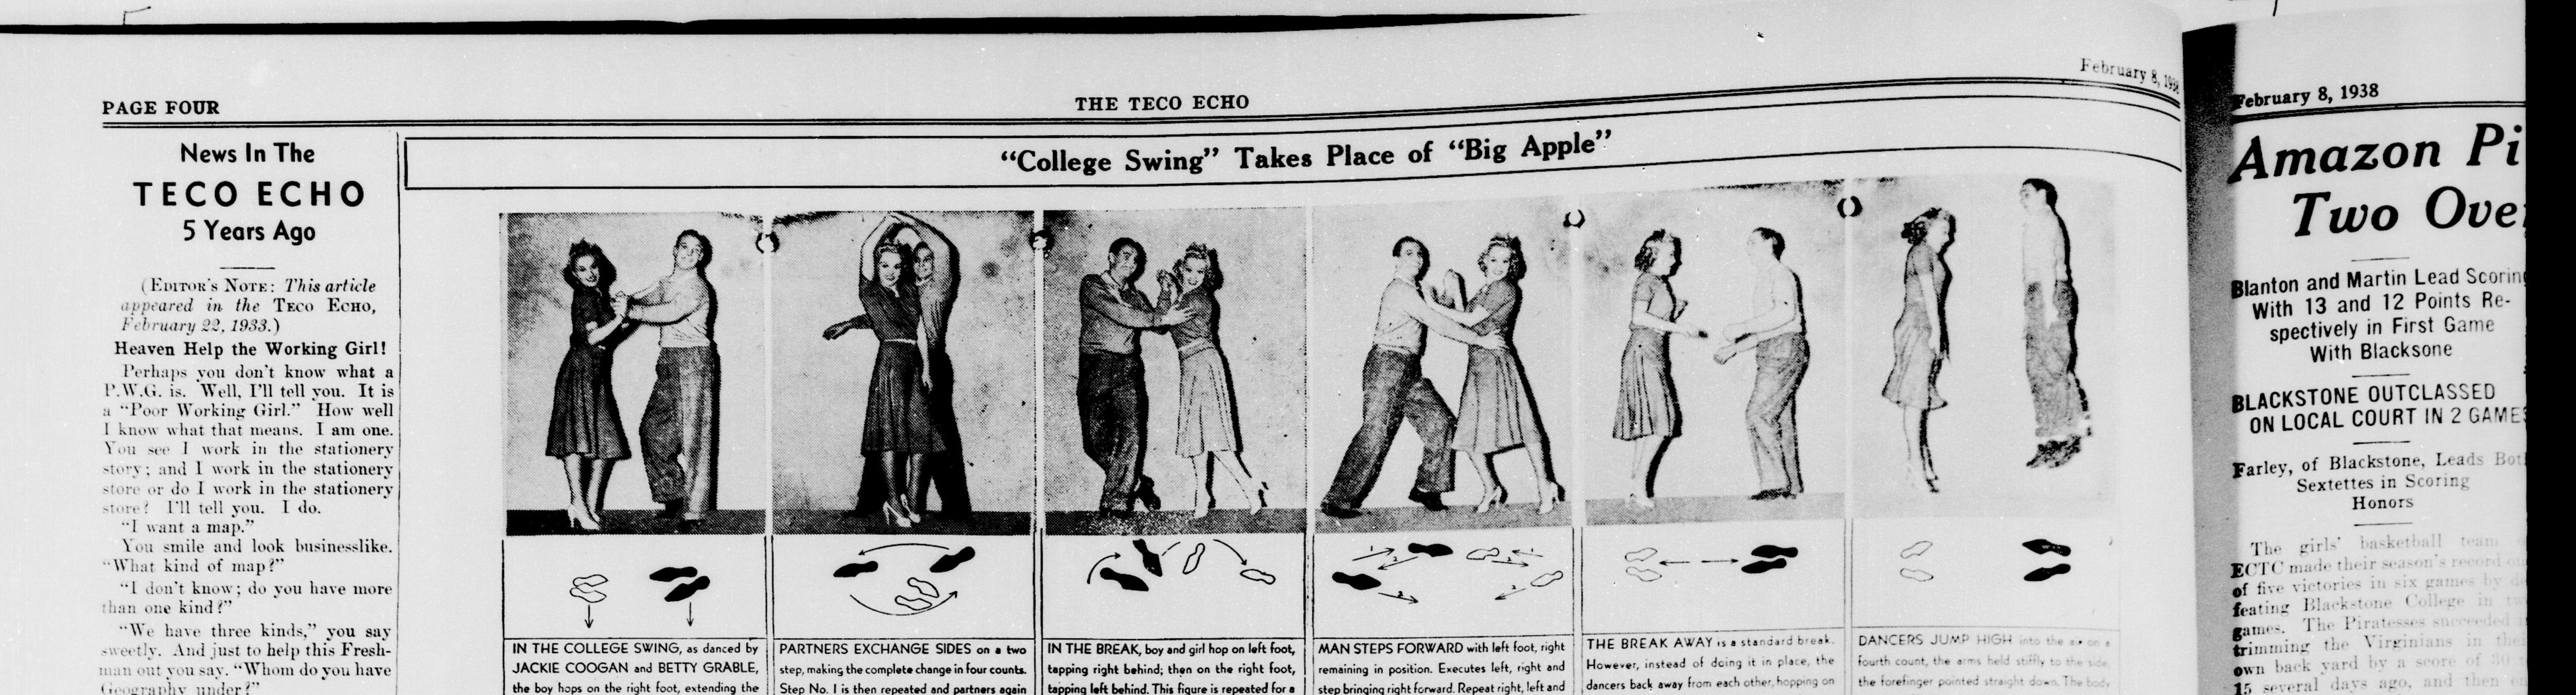

born.

And you spend the next half hour

or three girls come in.

the boy hops on the right foot, extending the Step No. I is then repeated and partners again tapping left behind. This figure is repeated for a step bringing right forward. Repeat right, left and the ball of the foot to the rhythm of the music. | also is stiff. They land jerkily and assume any left; the girl on the left, extending the right. | exchange sides. This figure is repeated for six | total of eight counts, making up two bars of | step. Keep repeating in a rotating movement for silly pose they wish. This takes up two bars. Repeat on the other foot. bars of music. six bars.