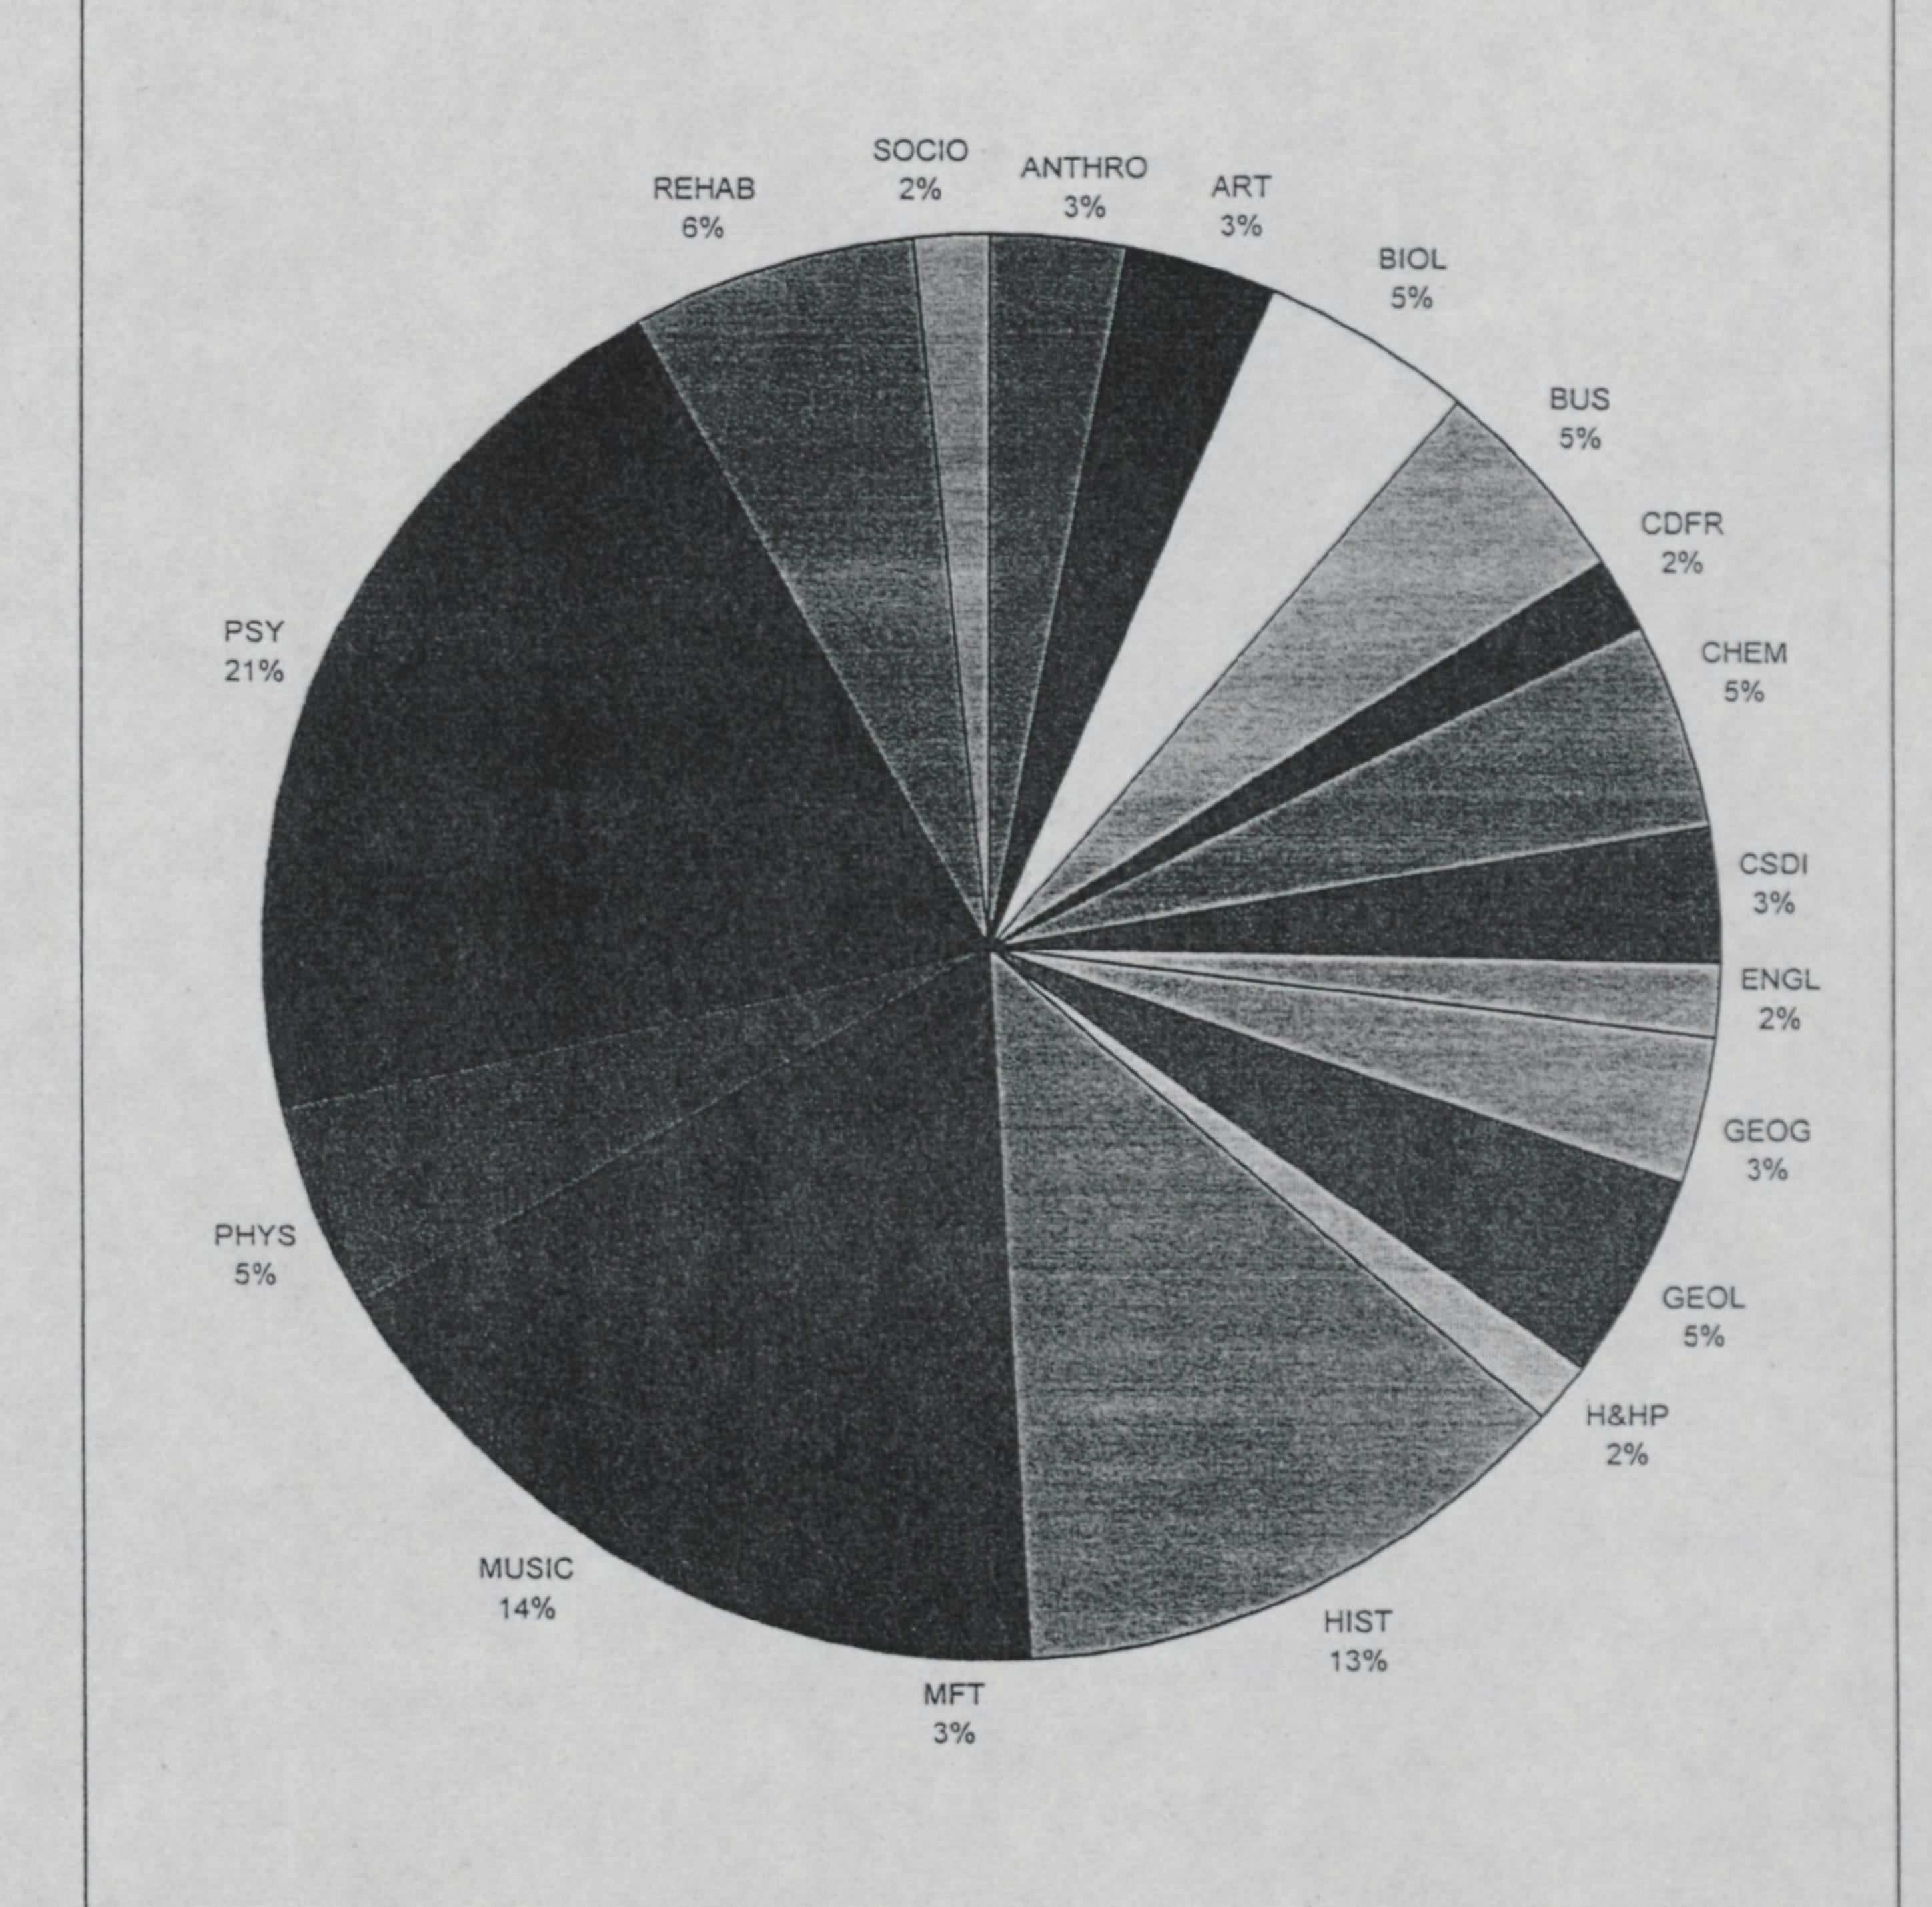

% OF OUT OF STATE WAIVERS
FALL 1996
BY UNIT

3-18-97 Faculty Sensite

% OUT OF STATE WAIVERS AWARDED FALL 1996 - BY UNIT