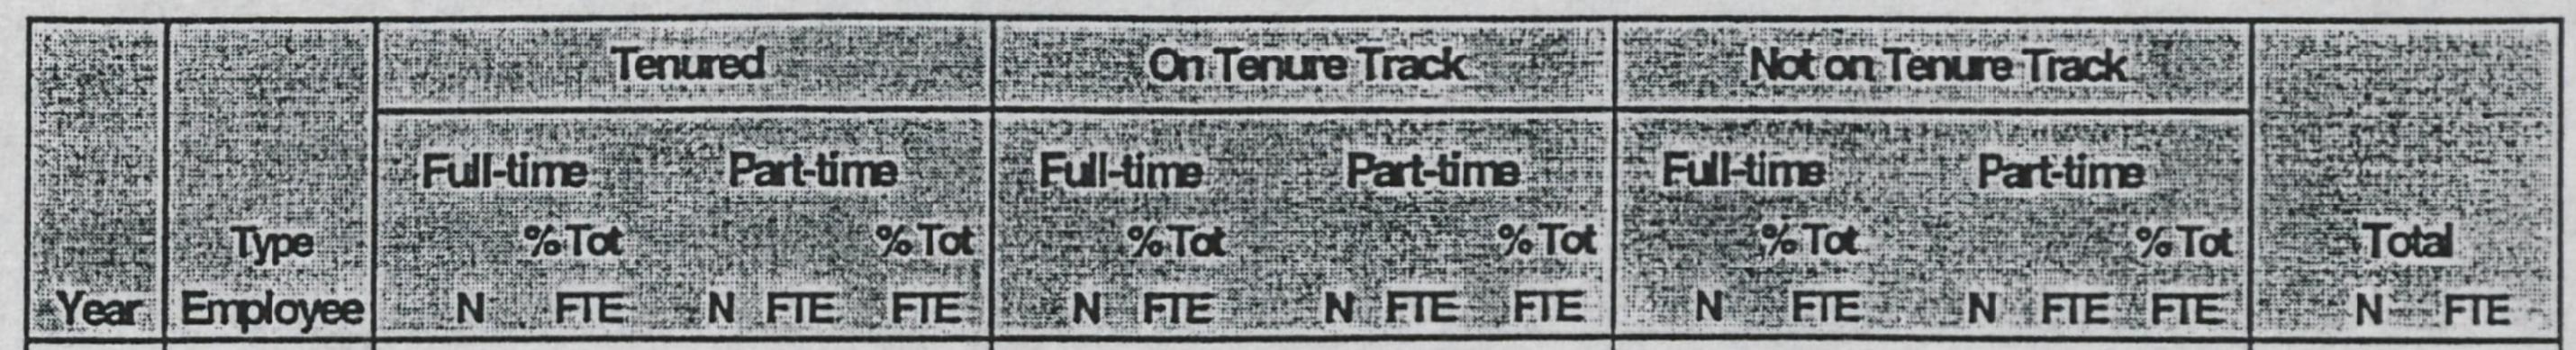

## Longitudinal Profile of Faculty Tenure Status (School of Medicine Excluded) Fall 1988-Fall 1995

|      |         | Belieferstein Bulaten |       | COLUMN AND ADDRESS |     |       |       |       |   | Solution distances | and the state of t | Statement of the state | States and states and states and |     |      |       |            |       |
|------|---------|-----------------------|-------|--------------------|-----|-------|-------|-------|---|--------------------|--------------------------------------------------------------------------------------------------------------------------------------------------------------------------------------------------------------------------------------------------------------------------------------------------------------------------------------------------------------------------------------------------------------------------------------------------------------------------------------------------------------------------------------------------------------------------------------------------------------------------------------------------------------------------------------------------------------------------------------------------------------------------------------------------------------------------------------------------------------------------------------------------------------------------------------------------------------------------------------------------------------------------------------------------------------------------------------------------------------------------------------------------------------------------------------------------------------------------------------------------------------------------------------------------------------------------------------------------------------------------------------------------------------------------------------------------------------------------------------------------------------------------------------------------------------------------------------------------------------------------------------------------------------------------------------------------------------------------------------------------------------------------------------------------------------------------------------------------------------------------------------------------------------------------------------------------------------------------------------------------------------------------------------------------------------------------------------------------------------------------------|------------------------|----------------------------------|-----|------|-------|------------|-------|
| 1995 | Faculty | 427                   | 49.5% | 2                  | 1.0 | 0.12% | 237   | 27.5% | 0 | 0.0                | 0.00%                                                                                                                                                                                                                                                                                                                                                                                                                                                                                                                                                                                                                                                                                                                                                                                                                                                                                                                                                                                                                                                                                                                                                                                                                                                                                                                                                                                                                                                                                                                                                                                                                                                                                                                                                                                                                                                                                                                                                                                                                                                                                                                          | 164                    | 19.0%                            | 86  | 32.8 | 3.80% | 916        | 861.8 |
|      | Admin   | 90                    | 81.4% | 0                  | 0.0 | 0.00% | 4     | 3.6%  | 0 | 0.0                | 0.00%                                                                                                                                                                                                                                                                                                                                                                                                                                                                                                                                                                                                                                                                                                                                                                                                                                                                                                                                                                                                                                                                                                                                                                                                                                                                                                                                                                                                                                                                                                                                                                                                                                                                                                                                                                                                                                                                                                                                                                                                                                                                                                                          | 16                     | 14.5%                            | 1   | 0.6  | 0.54% | 111        | 110.6 |
|      | Total   | 517                   | 53.2% | 2                  | 1.0 | 0.10% | 241   | 24.8% | 0 | 0.0                | 0.00%                                                                                                                                                                                                                                                                                                                                                                                                                                                                                                                                                                                                                                                                                                                                                                                                                                                                                                                                                                                                                                                                                                                                                                                                                                                                                                                                                                                                                                                                                                                                                                                                                                                                                                                                                                                                                                                                                                                                                                                                                                                                                                                          | 180                    | 18.5%                            | 87  | 33.4 | 3.43% | 1027       | 972.4 |
| 1994 | Faculty | 408                   | 48.2% | 1                  | 0.5 | 0.06% | 244   | 28.8% | 0 | 0.0                | 0.00%                                                                                                                                                                                                                                                                                                                                                                                                                                                                                                                                                                                                                                                                                                                                                                                                                                                                                                                                                                                                                                                                                                                                                                                                                                                                                                                                                                                                                                                                                                                                                                                                                                                                                                                                                                                                                                                                                                                                                                                                                                                                                                                          | 154                    | 18.2%                            | 105 | 39.3 | 4.65% | 912        | 845.8 |
| 1    | Admin   | 91                    | 85.8% | 0                  | 0.0 | 0.00% | - 4   | 3.8%  | 0 | 0.0                | 0.00%                                                                                                                                                                                                                                                                                                                                                                                                                                                                                                                                                                                                                                                                                                                                                                                                                                                                                                                                                                                                                                                                                                                                                                                                                                                                                                                                                                                                                                                                                                                                                                                                                                                                                                                                                                                                                                                                                                                                                                                                                                                                                                                          | 10                     | 9.4%                             | 2   | 1.0  | 0.94% | 107        | 106.0 |
|      | Total   | 499                   | 52.4% | 1                  | 0.5 | 0.05% | 248   | 26.1% | 0 | 0.0                | 0.00%                                                                                                                                                                                                                                                                                                                                                                                                                                                                                                                                                                                                                                                                                                                                                                                                                                                                                                                                                                                                                                                                                                                                                                                                                                                                                                                                                                                                                                                                                                                                                                                                                                                                                                                                                                                                                                                                                                                                                                                                                                                                                                                          | 164                    | 17.2%                            | 107 | 40.3 | 4.24% | 1019       | 951.8 |
| 1993 | Faculty | 399                   | 48.1% | 1                  | 0.3 | 0.03% | 229   | 27.6% | 2 | 1.2                | 0.14%                                                                                                                                                                                                                                                                                                                                                                                                                                                                                                                                                                                                                                                                                                                                                                                                                                                                                                                                                                                                                                                                                                                                                                                                                                                                                                                                                                                                                                                                                                                                                                                                                                                                                                                                                                                                                                                                                                                                                                                                                                                                                                                          | . 161                  | 19.4%                            | 93  | 38.3 | 4.62% | 885        | 828.7 |
|      | Admin   | 88                    | 91.1% | 0                  | 0.0 | 0.00% | . 3   | 3.1%  | 0 | 0.0                | 0.00%                                                                                                                                                                                                                                                                                                                                                                                                                                                                                                                                                                                                                                                                                                                                                                                                                                                                                                                                                                                                                                                                                                                                                                                                                                                                                                                                                                                                                                                                                                                                                                                                                                                                                                                                                                                                                                                                                                                                                                                                                                                                                                                          | 5                      | 5.2%                             | 1   | 0.6  | 0.62% | 97         | 96.6  |
|      | Total   | 487                   | 52.6% | 1                  | 0.3 | 0.03% | 232   | 25.1% | 2 | 1.2                | 0.12%                                                                                                                                                                                                                                                                                                                                                                                                                                                                                                                                                                                                                                                                                                                                                                                                                                                                                                                                                                                                                                                                                                                                                                                                                                                                                                                                                                                                                                                                                                                                                                                                                                                                                                                                                                                                                                                                                                                                                                                                                                                                                                                          | 166                    | 17.9%                            | 94  | 38.9 | 4.21% | 962        | 925.3 |
| 1992 | Faculty | 432                   | 50.8% | 1                  | 0.5 | 0.06% | 212   | 24.9% | 2 | 0.8                | 0.09%                                                                                                                                                                                                                                                                                                                                                                                                                                                                                                                                                                                                                                                                                                                                                                                                                                                                                                                                                                                                                                                                                                                                                                                                                                                                                                                                                                                                                                                                                                                                                                                                                                                                                                                                                                                                                                                                                                                                                                                                                                                                                                                          | 163                    | 19.2%                            | 104 | 42.2 | 4.96% | 914        | 850.5 |
|      | Admin   | 33                    | 92.7% | 0                  | 0.0 | 0.00% | 0     | 0.0%  | 0 | 0.0                | 0.00%                                                                                                                                                                                                                                                                                                                                                                                                                                                                                                                                                                                                                                                                                                                                                                                                                                                                                                                                                                                                                                                                                                                                                                                                                                                                                                                                                                                                                                                                                                                                                                                                                                                                                                                                                                                                                                                                                                                                                                                                                                                                                                                          | 2                      | 5.6%                             | 1   | 0.6  | 1.69% | 36         | 35.6  |
|      | Total   | 465                   | 52.5% | 1                  | 0.5 | 0.06% | · 212 | 23.9% | 2 | 0.8                | 0.08%                                                                                                                                                                                                                                                                                                                                                                                                                                                                                                                                                                                                                                                                                                                                                                                                                                                                                                                                                                                                                                                                                                                                                                                                                                                                                                                                                                                                                                                                                                                                                                                                                                                                                                                                                                                                                                                                                                                                                                                                                                                                                                                          | 165                    | 18.6%                            | 105 | 42.8 | 4.83% | 950        | 886.1 |
| 1991 | Faculty | 427                   | 53.9% | 2                  | 1.3 | 0.16% | 204   | 25.8% | 1 | 0.5                | 0.06%                                                                                                                                                                                                                                                                                                                                                                                                                                                                                                                                                                                                                                                                                                                                                                                                                                                                                                                                                                                                                                                                                                                                                                                                                                                                                                                                                                                                                                                                                                                                                                                                                                                                                                                                                                                                                                                                                                                                                                                                                                                                                                                          | 123                    | 15.5%                            | 92  | 36.3 | 4.58% | 849        | 792.0 |
|      | Admin   | 40                    | 96.2% | 0                  | 0.0 | 0.00% | 0     | 0.0%  | 0 | 0.0                | 0.00%                                                                                                                                                                                                                                                                                                                                                                                                                                                                                                                                                                                                                                                                                                                                                                                                                                                                                                                                                                                                                                                                                                                                                                                                                                                                                                                                                                                                                                                                                                                                                                                                                                                                                                                                                                                                                                                                                                                                                                                                                                                                                                                          | 1                      | 2.4%                             | 1   | 0.6  | 1.44% | 42         | 41.6  |
|      | Total   | 426                   | 51.1% | 1                  | 0.8 | 0.09% | 213   | 25.6% | 1 | 0.3                | 0.04%                                                                                                                                                                                                                                                                                                                                                                                                                                                                                                                                                                                                                                                                                                                                                                                                                                                                                                                                                                                                                                                                                                                                                                                                                                                                                                                                                                                                                                                                                                                                                                                                                                                                                                                                                                                                                                                                                                                                                                                                                                                                                                                          | 111                    | 13.3%                            | 92  | 34.3 | 4.11% | 844        | 833.6 |
| 1990 | Faculty | 426                   | 54.2% | 1                  | 0.8 | 0.10% | 213   | 27.1% | 1 | 0.3                | 0.04%                                                                                                                                                                                                                                                                                                                                                                                                                                                                                                                                                                                                                                                                                                                                                                                                                                                                                                                                                                                                                                                                                                                                                                                                                                                                                                                                                                                                                                                                                                                                                                                                                                                                                                                                                                                                                                                                                                                                                                                                                                                                                                                          | 111                    | 14.1%                            | 92  | 34.3 | 4.37% | 844        | 785.4 |
|      | Admin   | 38                    | 85.2% | 0                  | 0.0 | 0.00% | 1     | 2.2%  | 0 | 0.0                | 0.00%                                                                                                                                                                                                                                                                                                                                                                                                                                                                                                                                                                                                                                                                                                                                                                                                                                                                                                                                                                                                                                                                                                                                                                                                                                                                                                                                                                                                                                                                                                                                                                                                                                                                                                                                                                                                                                                                                                                                                                                                                                                                                                                          | 5                      | 11.2%                            | 1   | 0.6  | 1.35% | 45         | 44.6  |
|      | Total   | 464                   | 55.9% | 1                  | 0.8 | 0.09% | 214   | 25.8% | 1 | 0.3                | 0.04%                                                                                                                                                                                                                                                                                                                                                                                                                                                                                                                                                                                                                                                                                                                                                                                                                                                                                                                                                                                                                                                                                                                                                                                                                                                                                                                                                                                                                                                                                                                                                                                                                                                                                                                                                                                                                                                                                                                                                                                                                                                                                                                          | 116                    | 14.0%                            | 93  | 34.9 | 4.21% | <b>889</b> | 830.0 |
| 1989 | Faculty | 440                   | 55.3% | 1                  | 0.8 | 0.09% | 201   | 25.2% | 1 | 0.5                | 0.06%                                                                                                                                                                                                                                                                                                                                                                                                                                                                                                                                                                                                                                                                                                                                                                                                                                                                                                                                                                                                                                                                                                                                                                                                                                                                                                                                                                                                                                                                                                                                                                                                                                                                                                                                                                                                                                                                                                                                                                                                                                                                                                                          | 119                    | 14.9%                            | 110 | 35.1 | 4.41% | 872        | 796.4 |
|      | Admin   | 25                    | 90.6% | 0                  | 0.0 | 0.00% | 0     | 0.0%  | 0 | 0.0                | 0.00%                                                                                                                                                                                                                                                                                                                                                                                                                                                                                                                                                                                                                                                                                                                                                                                                                                                                                                                                                                                                                                                                                                                                                                                                                                                                                                                                                                                                                                                                                                                                                                                                                                                                                                                                                                                                                                                                                                                                                                                                                                                                                                                          | 2                      | 7.2%                             | 1   | 0.6  | 217%  | 28         | 27.6  |
|      | Total   | 465                   | 56.4% | 1                  | 0.8 | 0.09% | 201   | 24.4% | 1 | 0.5                | 0.06%                                                                                                                                                                                                                                                                                                                                                                                                                                                                                                                                                                                                                                                                                                                                                                                                                                                                                                                                                                                                                                                                                                                                                                                                                                                                                                                                                                                                                                                                                                                                                                                                                                                                                                                                                                                                                                                                                                                                                                                                                                                                                                                          | 121                    | 14.7%                            | 111 | 35.7 | 4.34% | 900        | 824.0 |
| 1988 | Faculty | 456                   | 57.3% | 0                  | 0.0 | 0.00% | 181   | 22.8% | 0 | 0.0                | 0.00%                                                                                                                                                                                                                                                                                                                                                                                                                                                                                                                                                                                                                                                                                                                                                                                                                                                                                                                                                                                                                                                                                                                                                                                                                                                                                                                                                                                                                                                                                                                                                                                                                                                                                                                                                                                                                                                                                                                                                                                                                                                                                                                          | 129                    | 16.2%                            | 86  | 29.4 | 3.69% | 852        | 795.4 |
|      | Admin   | 25                    | 90.6% | 0                  | 0.0 | 0.00% | 0     | 0.0%  | 0 | 0.0                | 0.00%                                                                                                                                                                                                                                                                                                                                                                                                                                                                                                                                                                                                                                                                                                                                                                                                                                                                                                                                                                                                                                                                                                                                                                                                                                                                                                                                                                                                                                                                                                                                                                                                                                                                                                                                                                                                                                                                                                                                                                                                                                                                                                                          | 2                      | 7.2%                             | 1   | 0.6  | 2.17% | 28         | 27.6  |
|      | Total   | 481                   | 58.4% | 0                  | 0.0 | 0.00% | 181   | 22.0% | 0 | 0.0                | 0.00%                                                                                                                                                                                                                                                                                                                                                                                                                                                                                                                                                                                                                                                                                                                                                                                                                                                                                                                                                                                                                                                                                                                                                                                                                                                                                                                                                                                                                                                                                                                                                                                                                                                                                                                                                                                                                                                                                                                                                                                                                                                                                                                          | 131                    | 15.9%                            | 87  | 30.0 | 3.64% | 880        | 823.0 |

Notes: Tenured and on-track faculty include personnel who are partially on leave without pay for grants or other activites.

This chart's "total faculty counts" differ from other charts due to the inclusion of "temporary" faculty and faculty in administrative positions.

Nursing and Allied Health faculty and administrators are included in this chart's totals. Only SOM is excluded

Selection Criteria = a) currently employed b) EPA c) coded as faculty or administrator d) rank either Professor, Associate Professor, Assistant Professor, Instructor, or Lecturer e) rank modifier = None, Distinguished, Clinical, Research, Librarian, Visiting, Visiting Distringuished, or Visiting Librarian.

Faculty headcount and FTE does not include ROTC faculty.

Source: Personnel Data Files

, 6.0