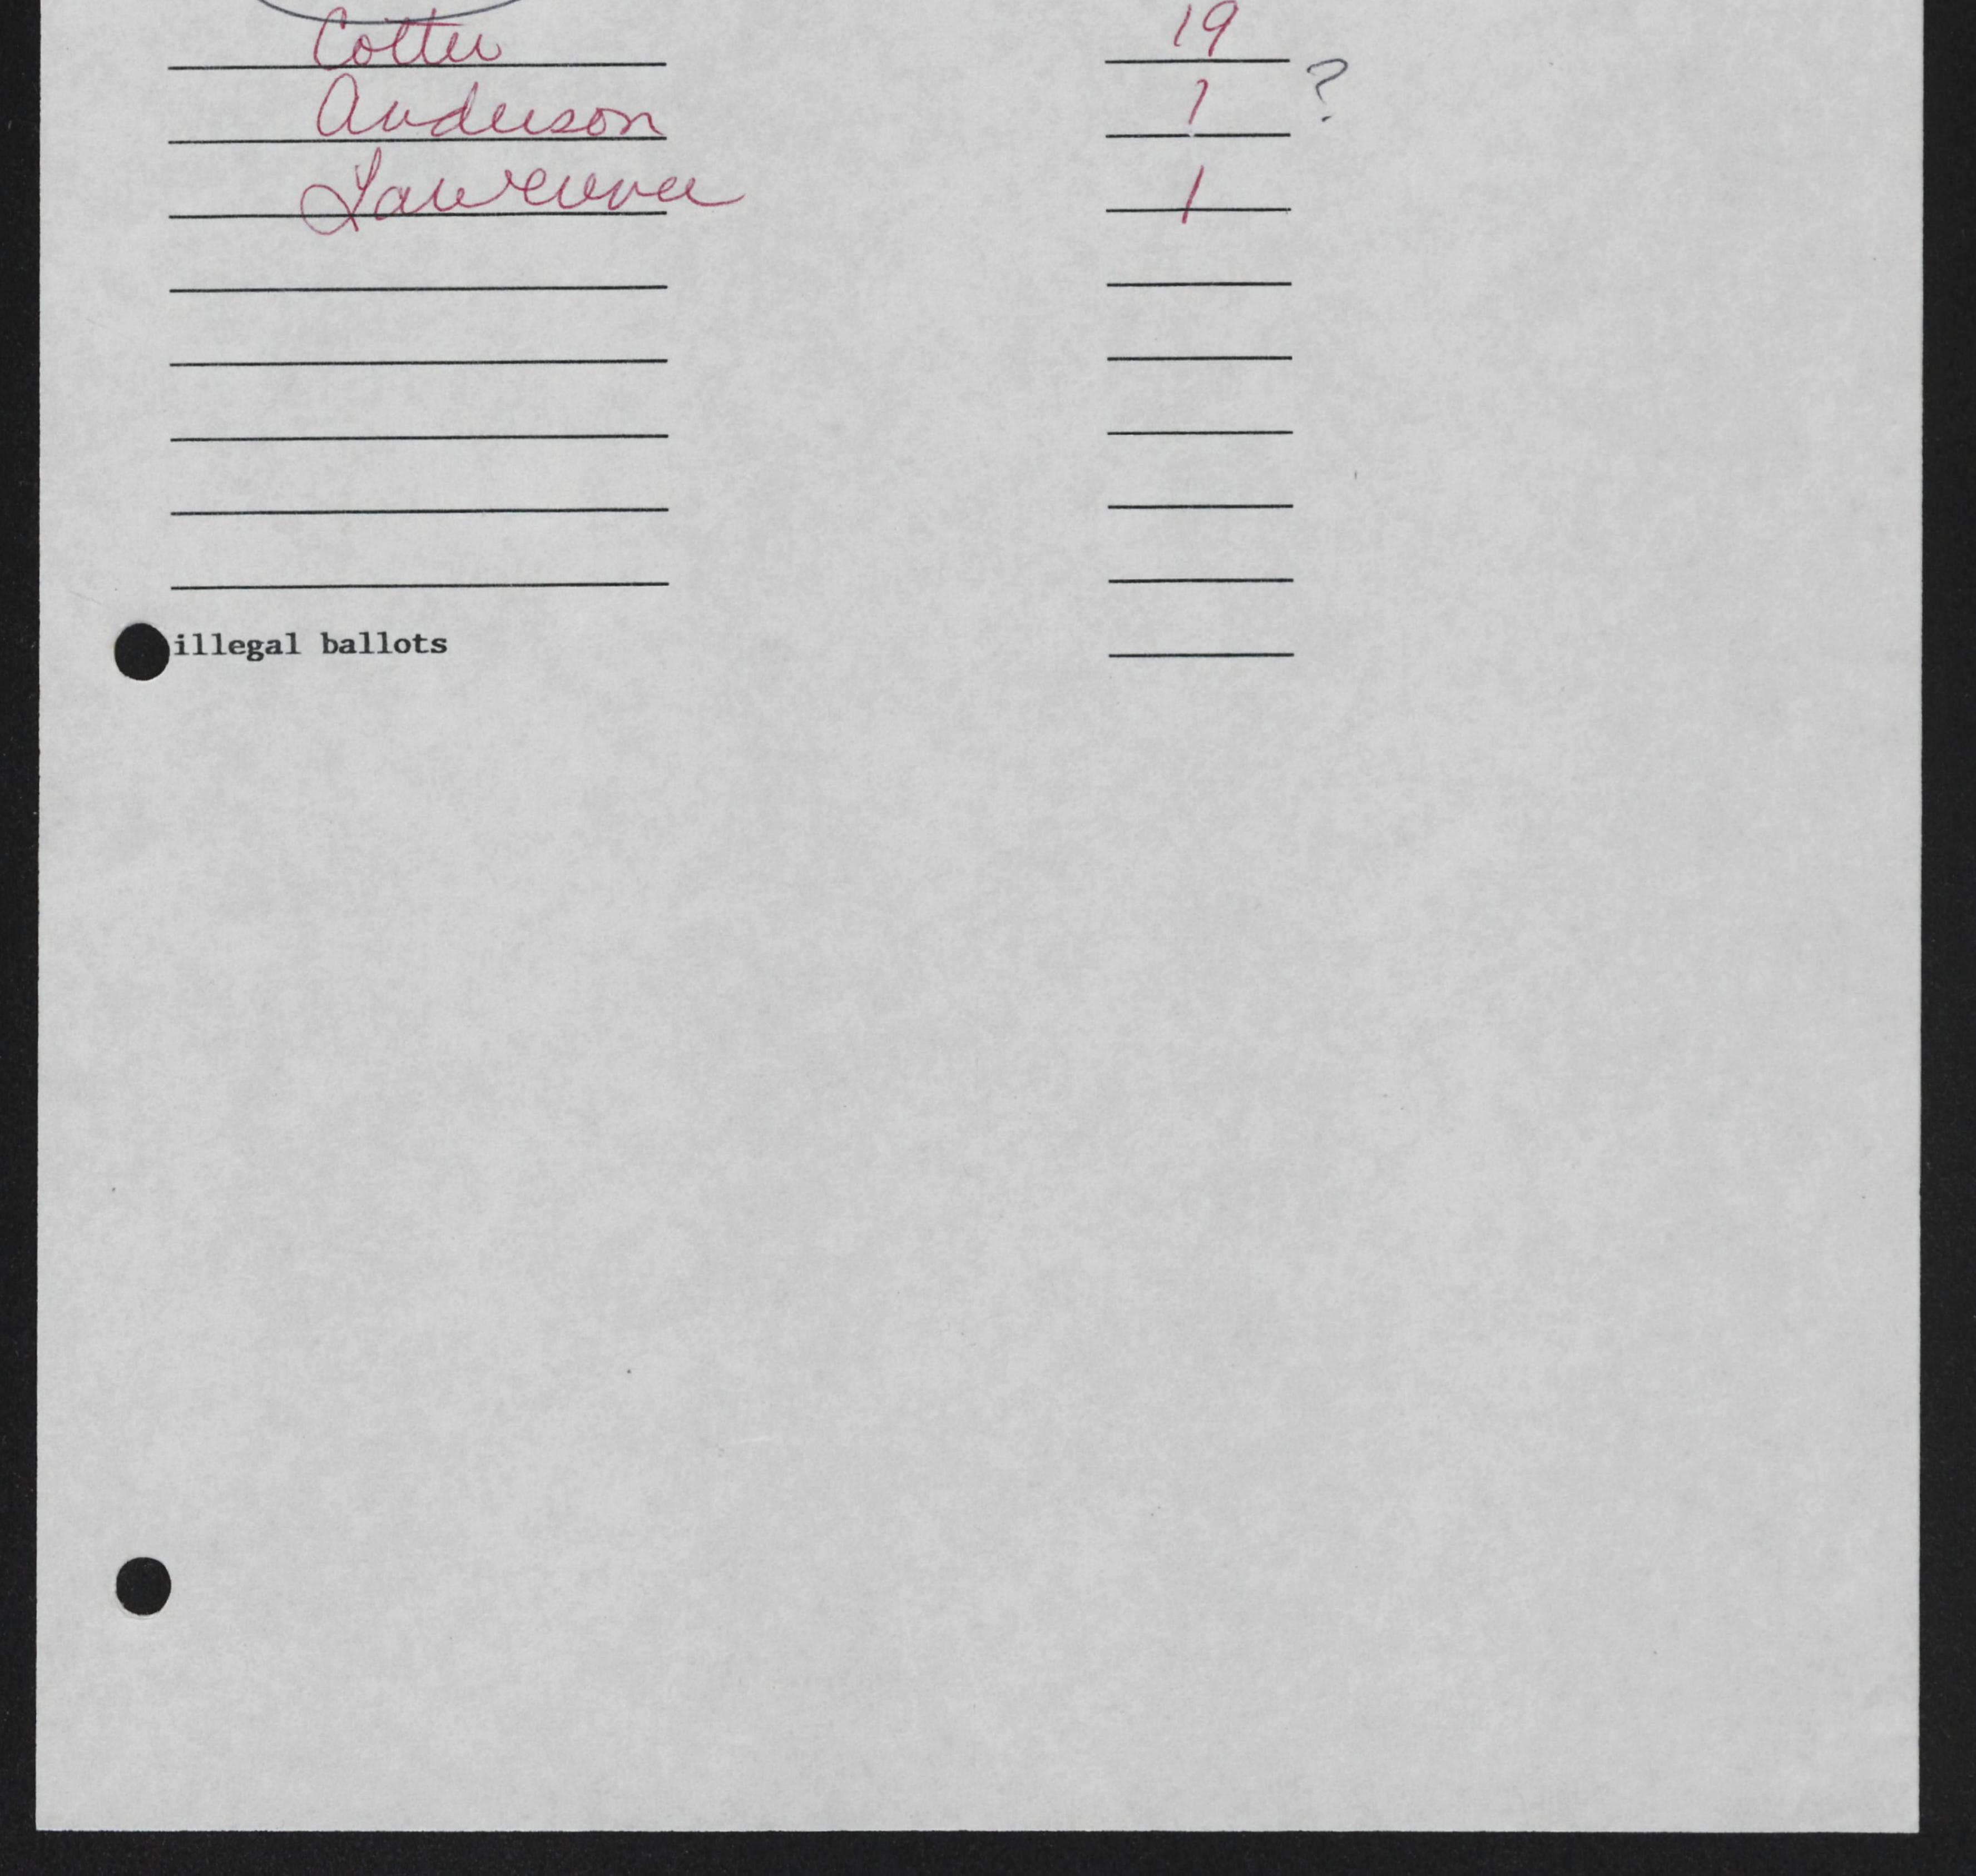

# of Ballot Sheets Received # of Votes Necessary for Majority Vote

Nominees: Reiser U

# of Votes 30

10