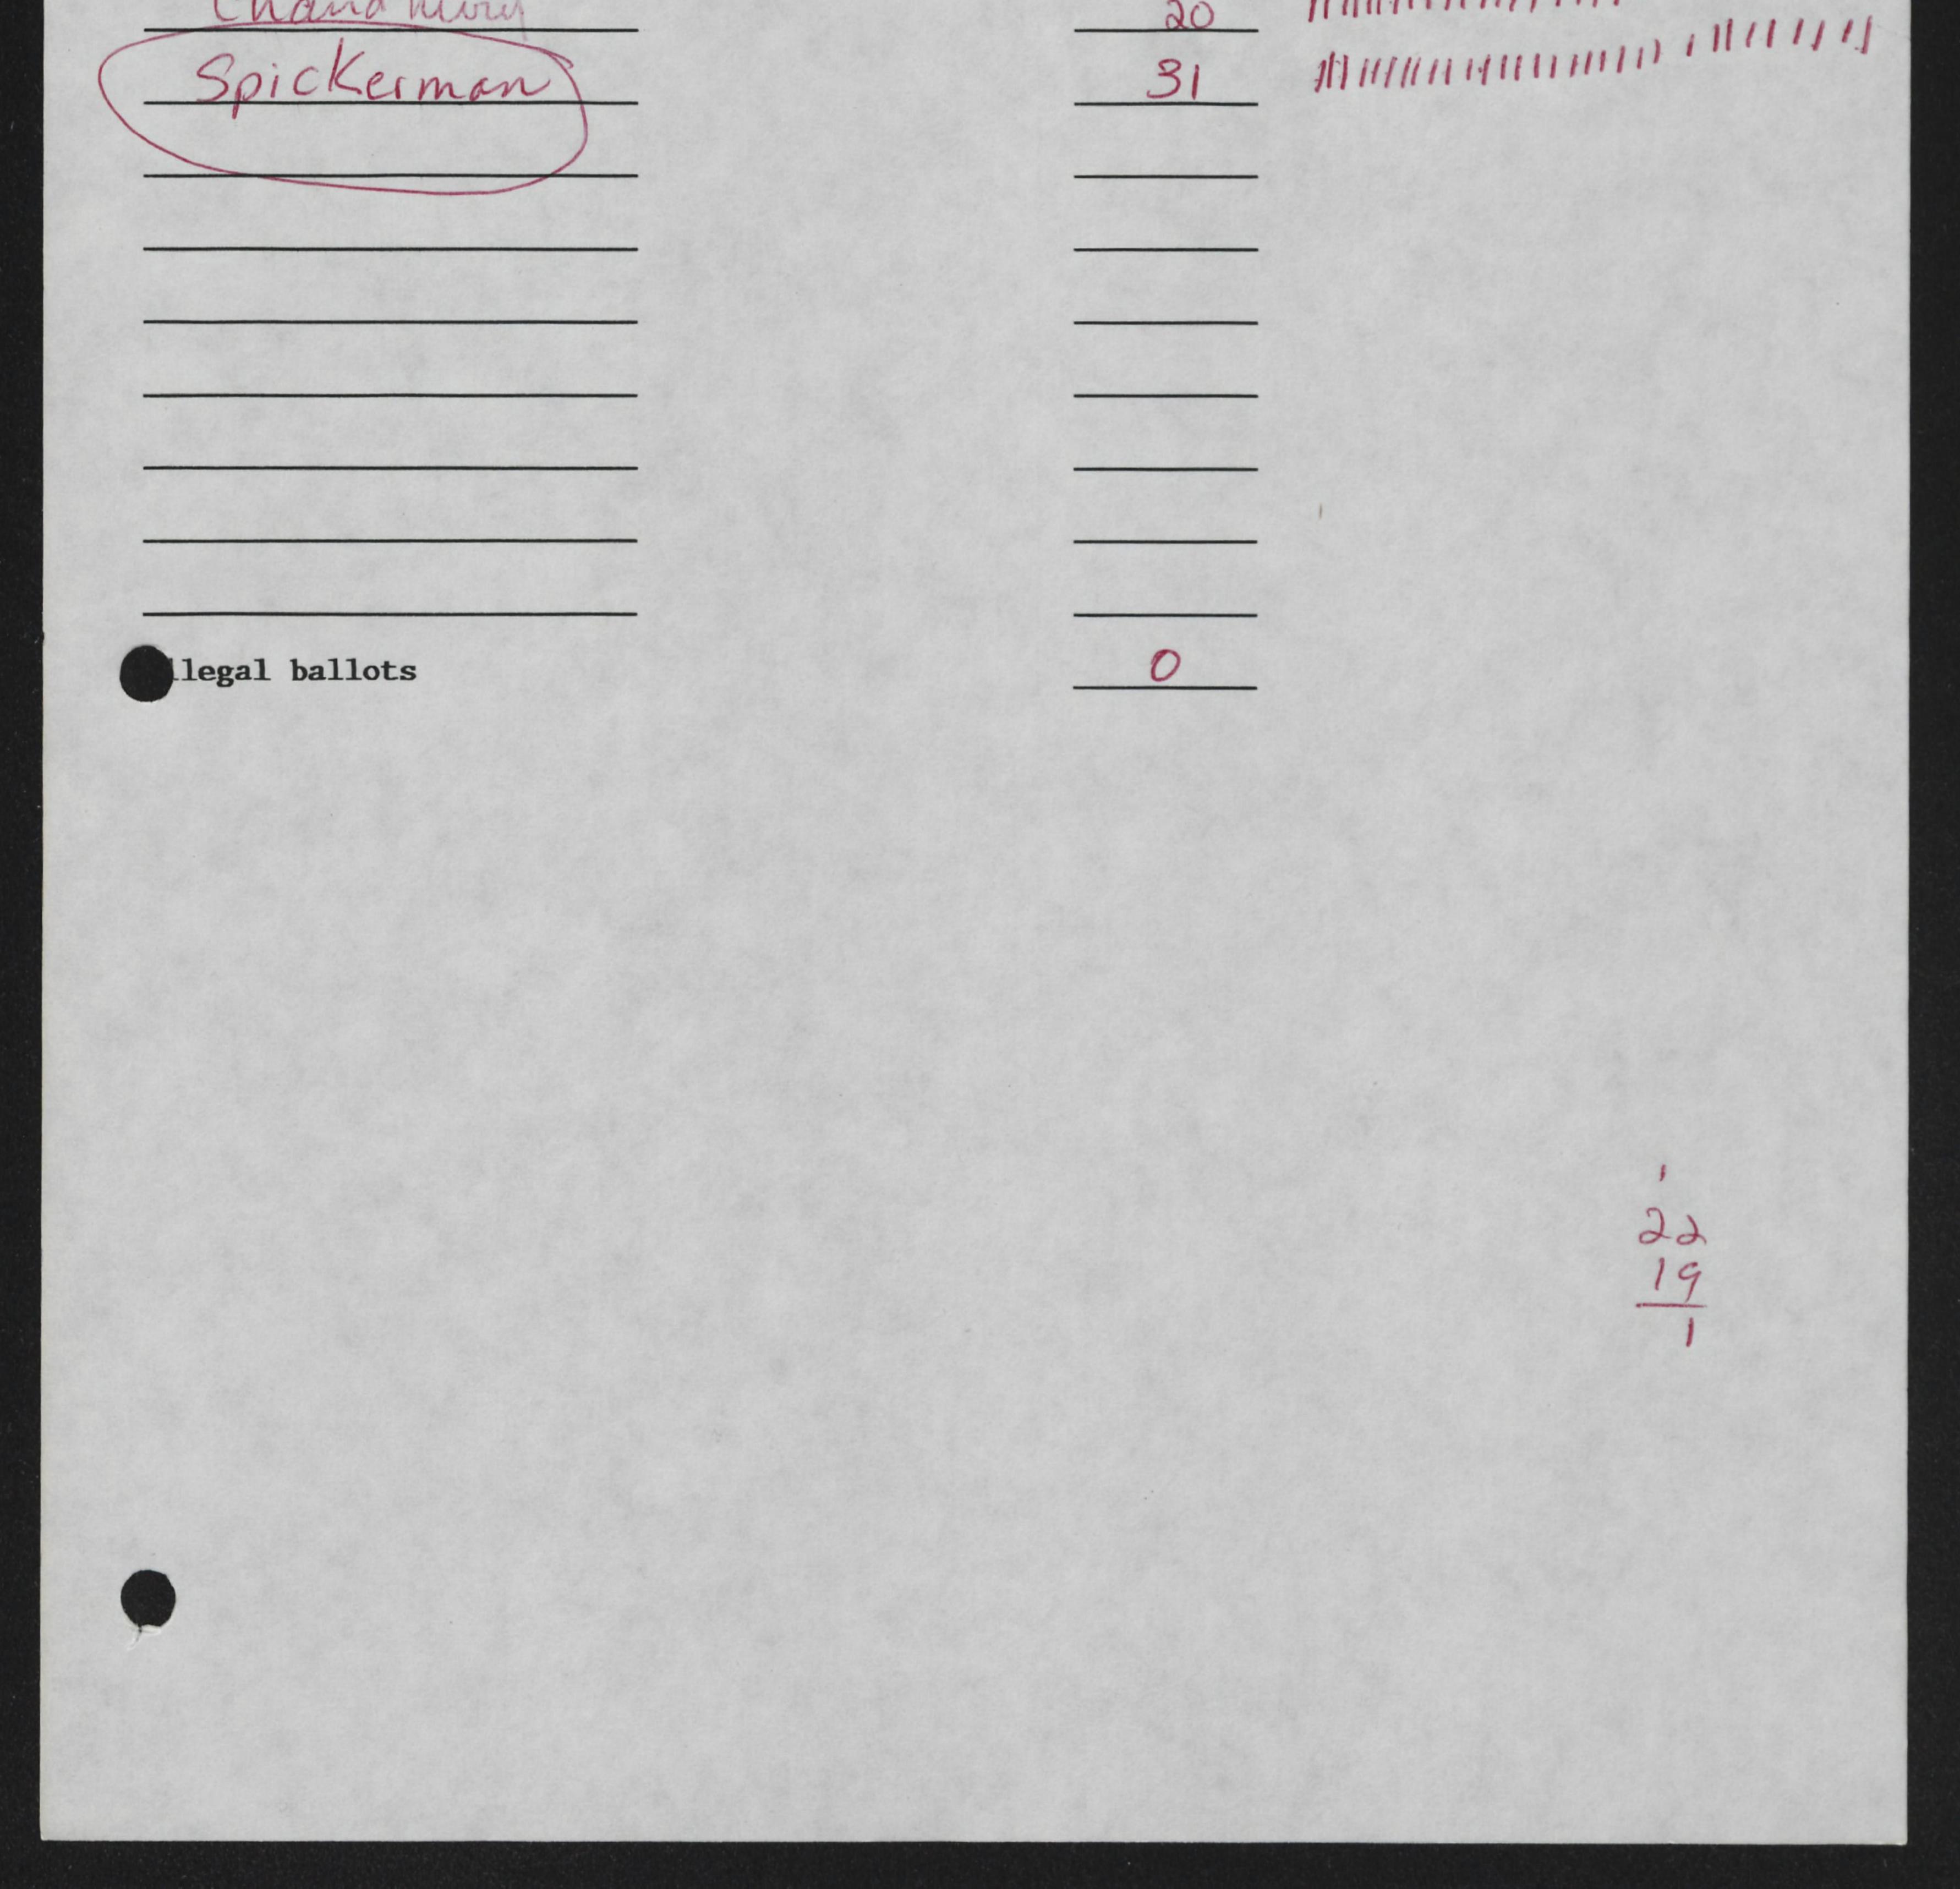

# 4-18-90 ve to Ballot # Corricellun TELLERS' REPORT ELECTION FOR: ACADEMIC AND/OR ADMINISTRATIVE COMMITTEE MEMBERSHIP 42 # of Ballot Sheets Received <u>40</u> # of Votes Necessary for Majority Vote <u>20</u> 3 HAT HAT HAT HAT HAT III HAT HAT HAT HAT HAT III # of Votes Nominees: 33 2

26 HTTHT HT HT MI 23 HT HT HT HT HI III 15 UH HIT HIT 20 411 14 1111 1111

22

Curriallum

ELECTION FOR: ACADEMIC AND/OR ADMINISTRATIVE COMMITTEE MEMBERSHIP