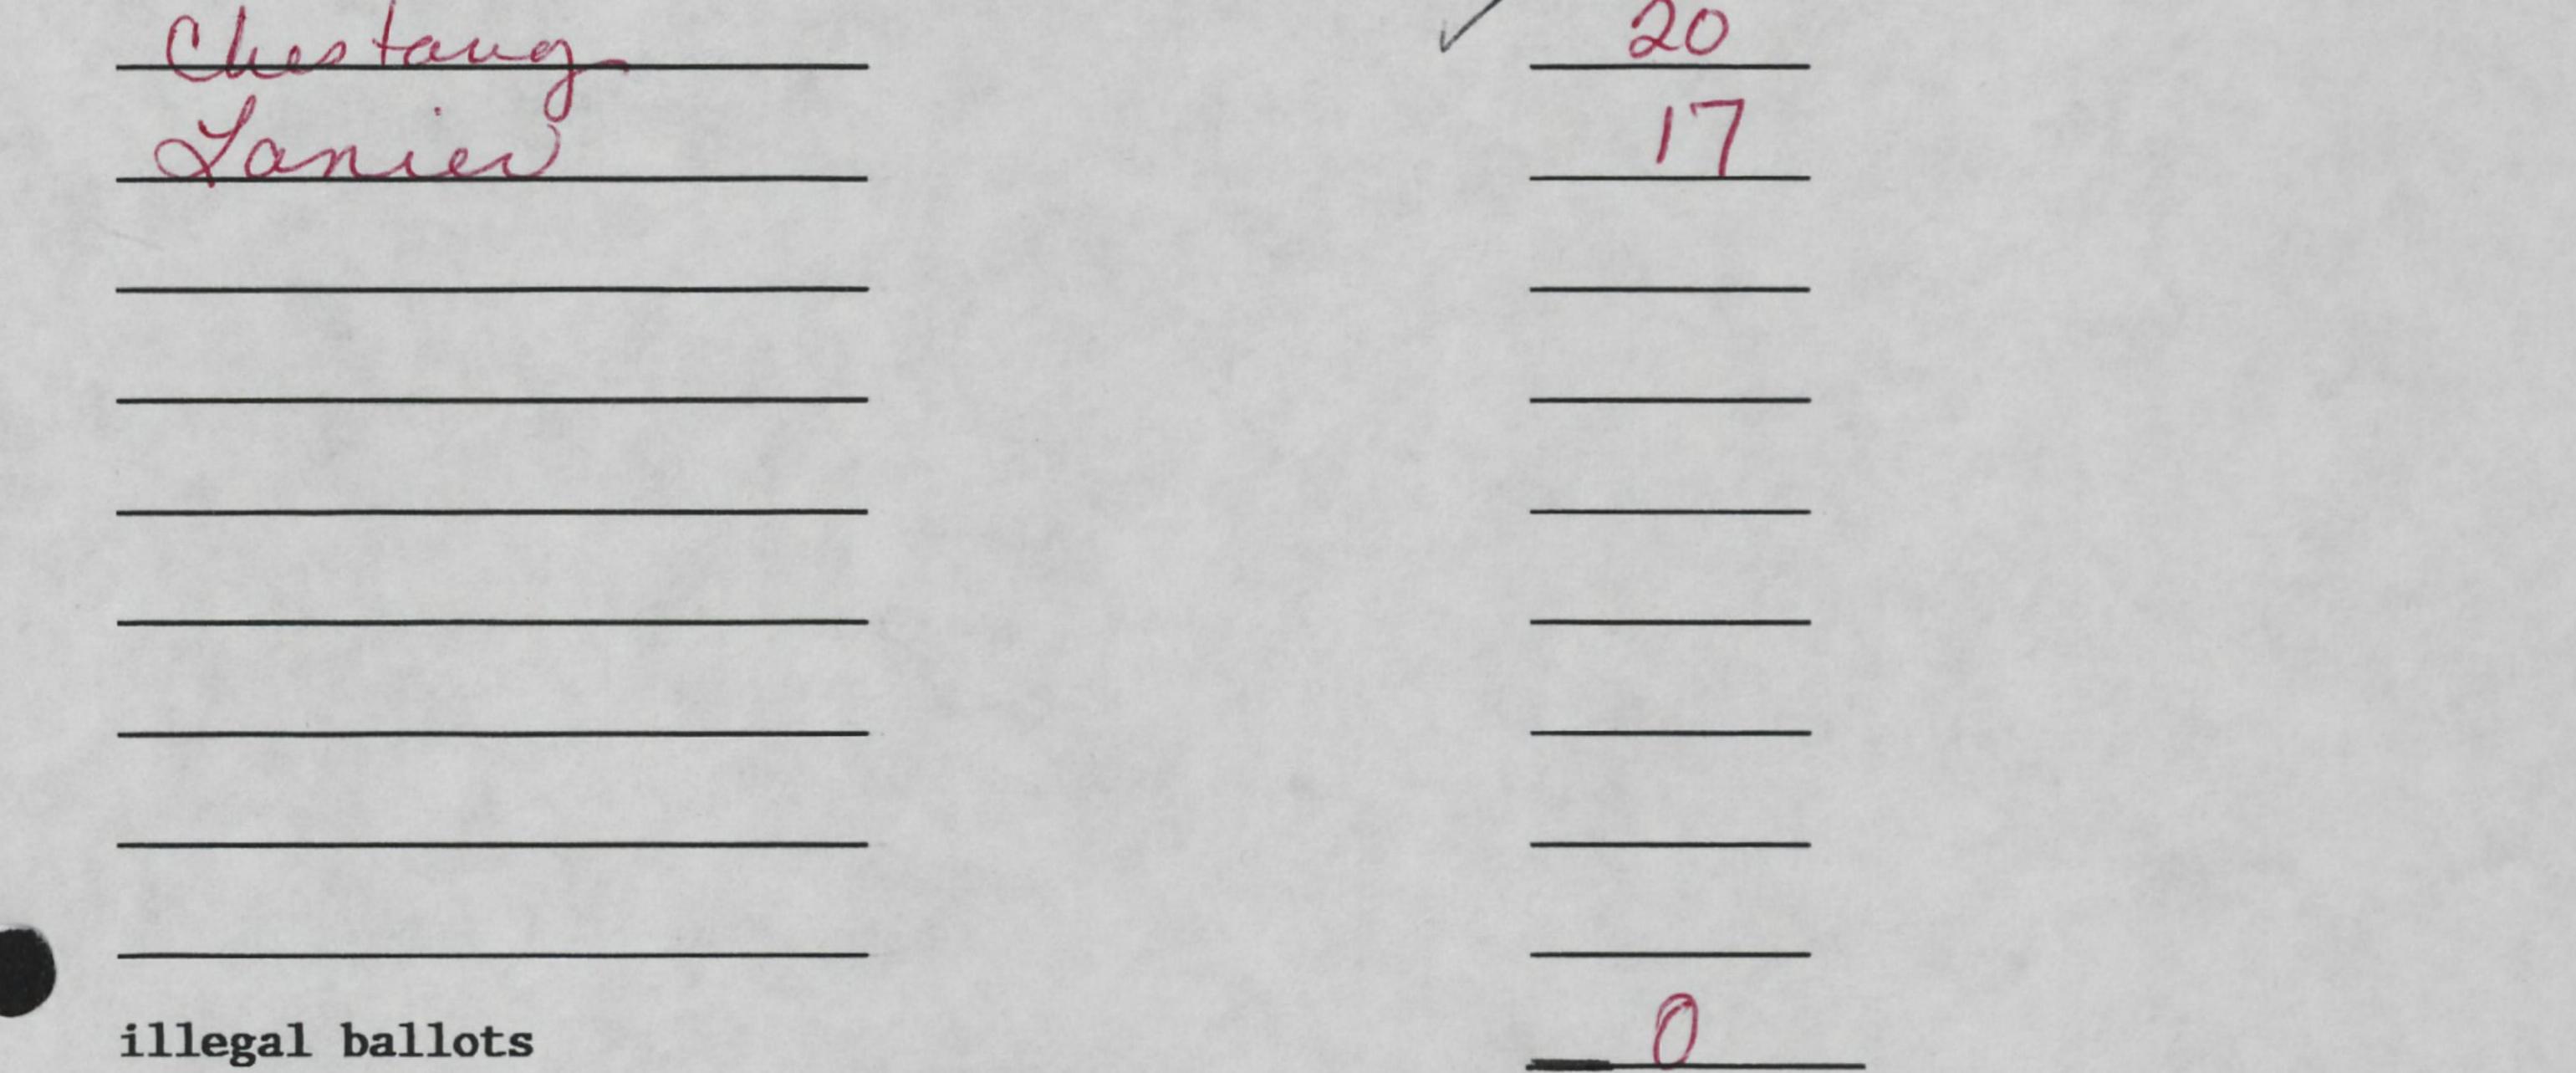

#### illegal votes

| <pre># of Ballot Sheets Received 40 # of Votes Necessary for Majority Vote 422</pre> |          |
|--------------------------------------------------------------------------------------|----------|
| Nominees for Vice Chair of the Faculty:                                              | ∦ of Vot |
| Gene Hughes                                                                          | 20       |