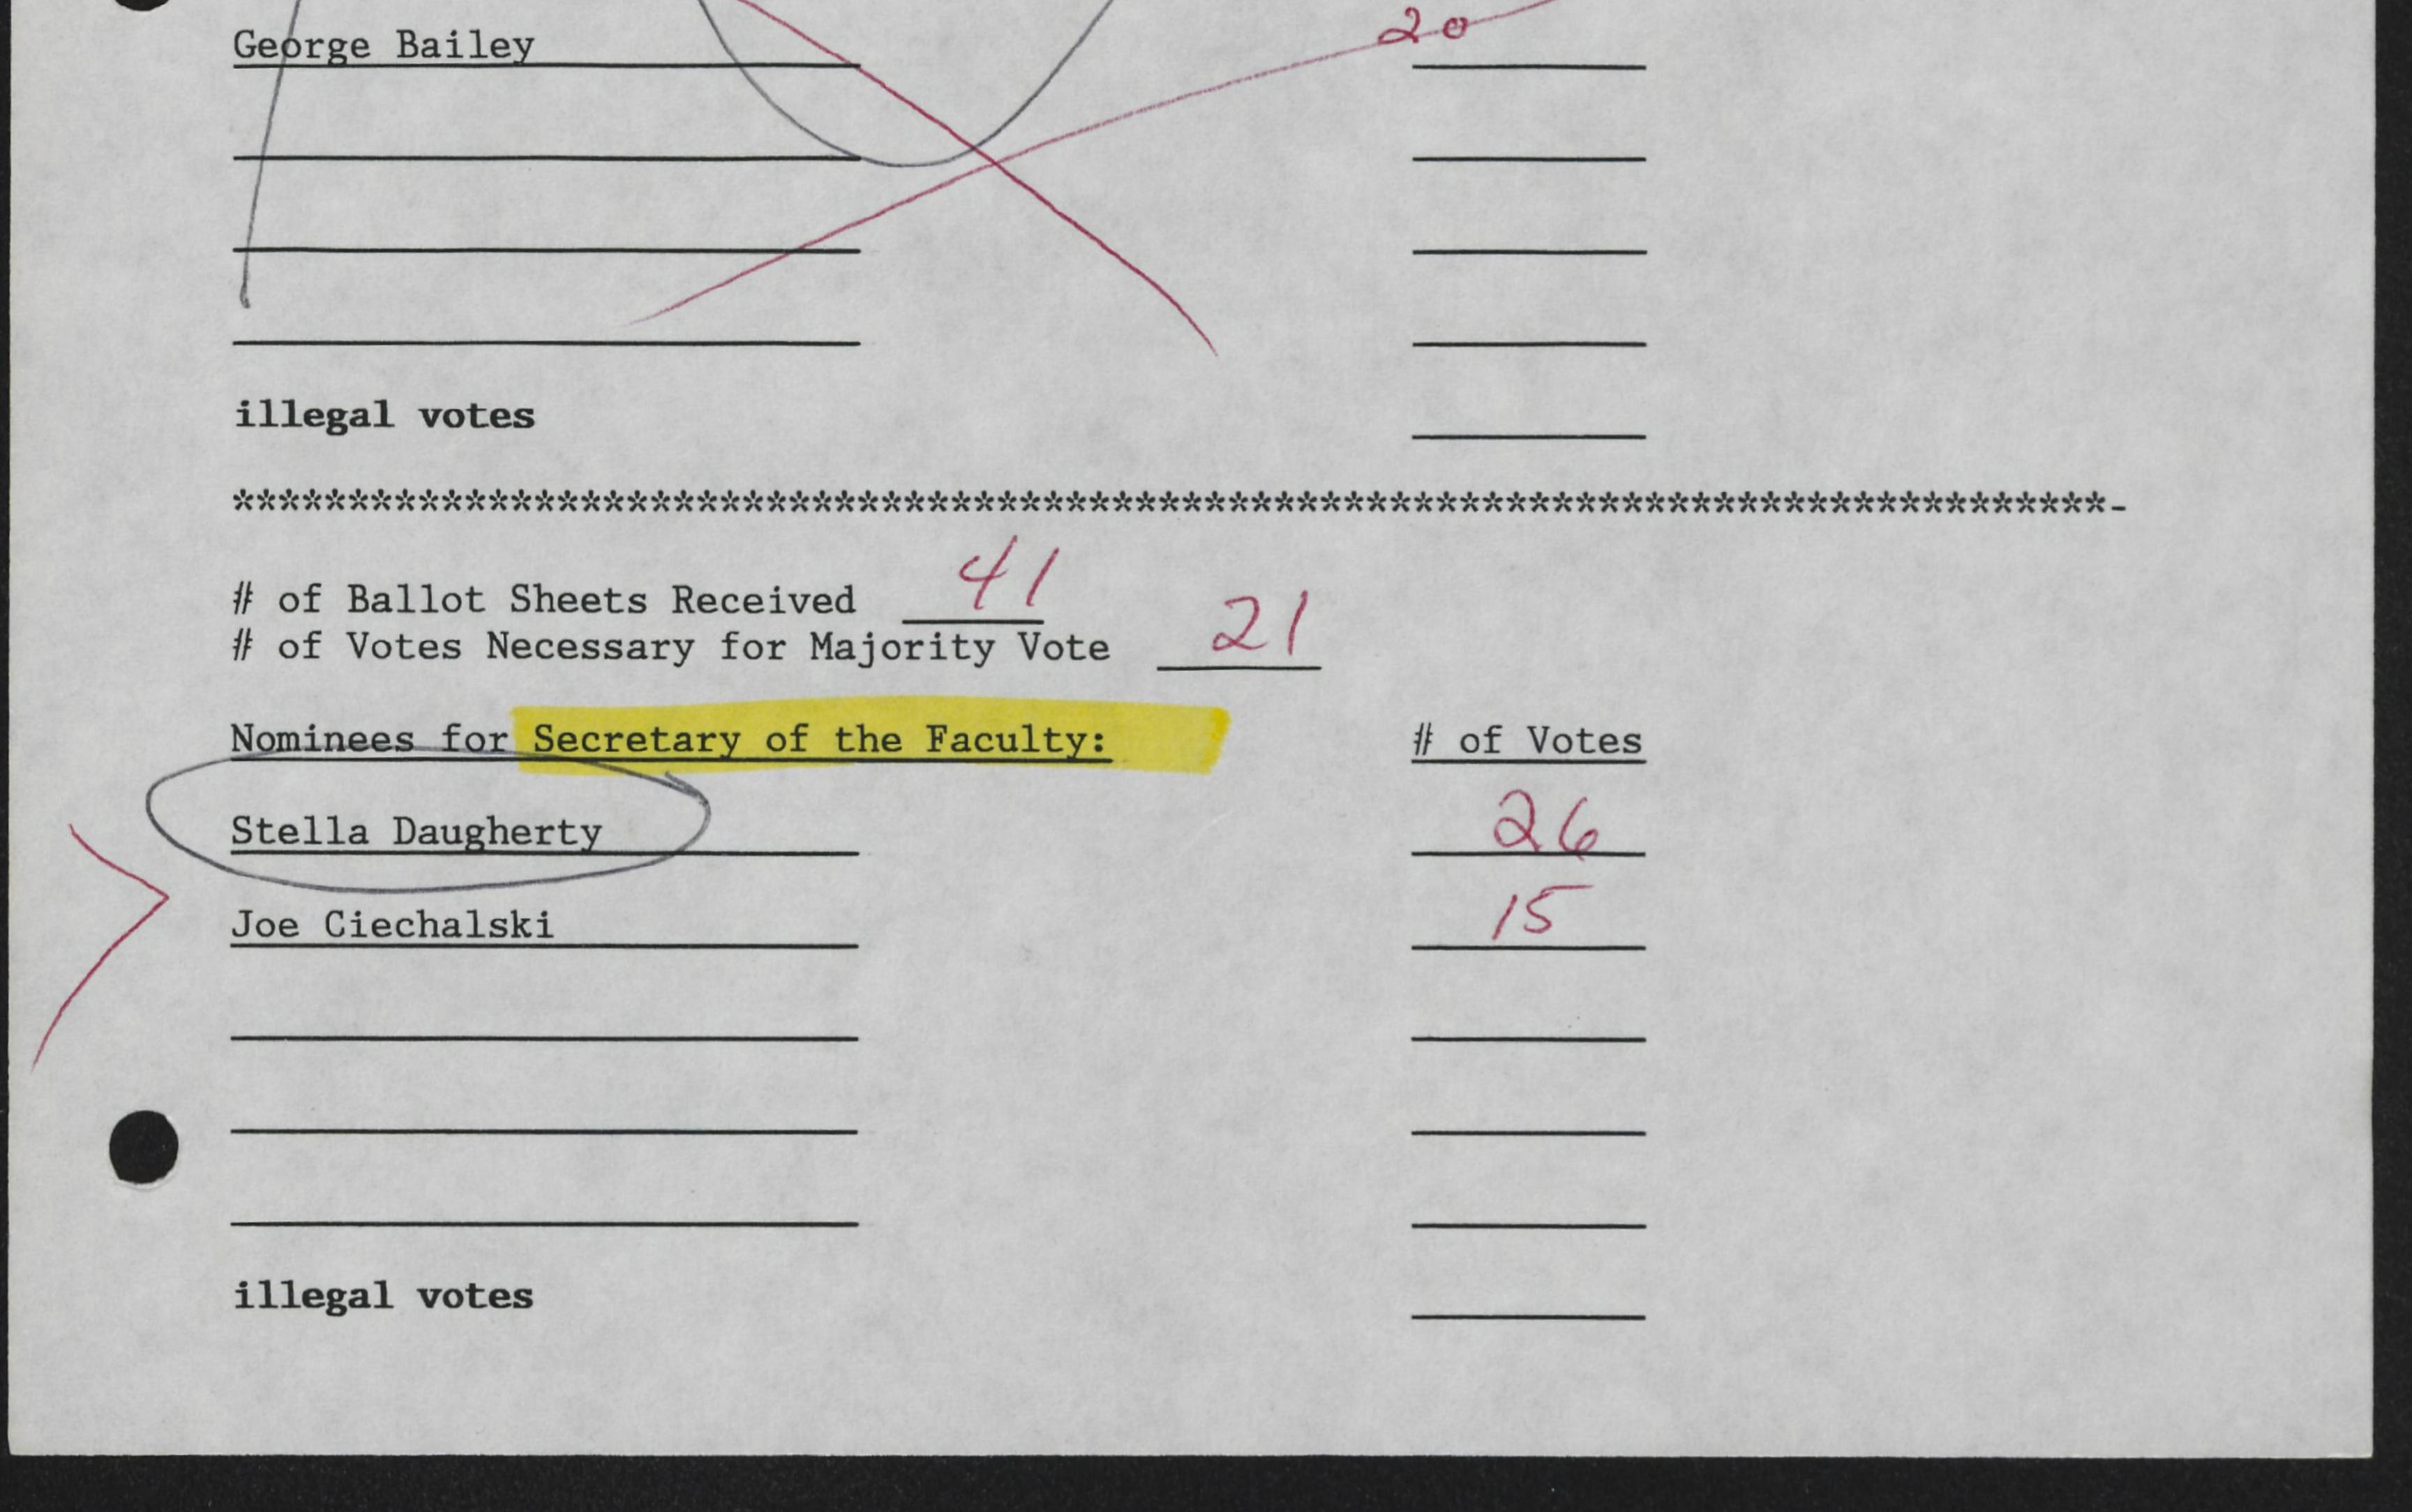

# of Ballot Sheets Received
# of Votes Necessary for Majority Vote

Nominees for Secretary of the Faculty:

Stella Daugherty

# of Votes