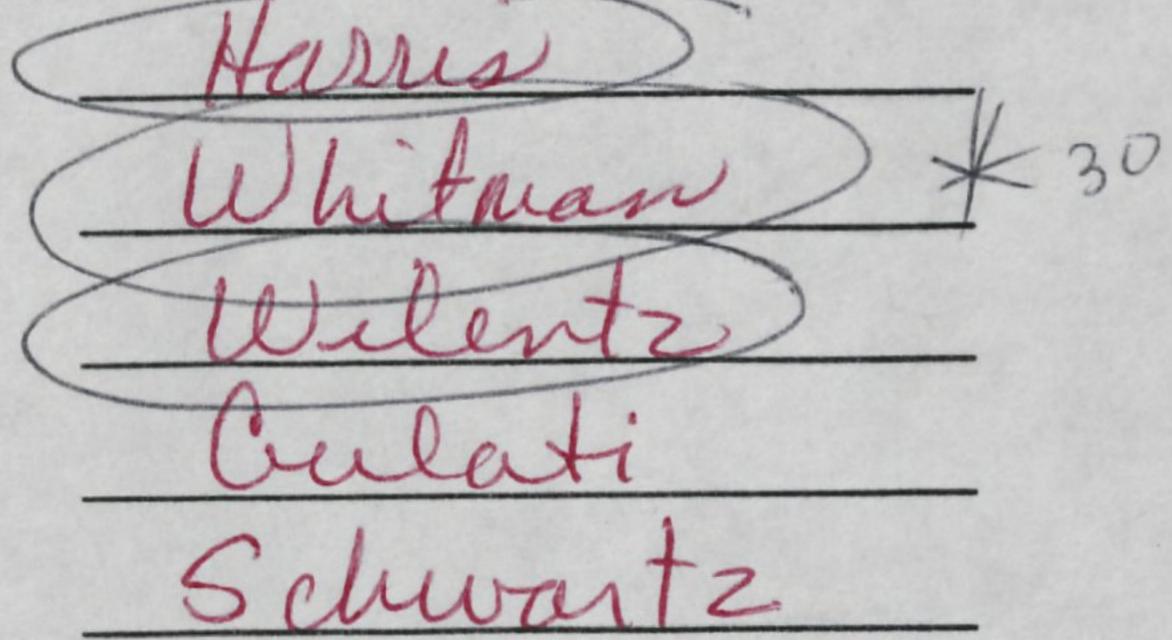

# of Ballot Sheets Received # of Votes Necessary for Majority Vote

Nominees: Reiser U

# of Votes 30

10