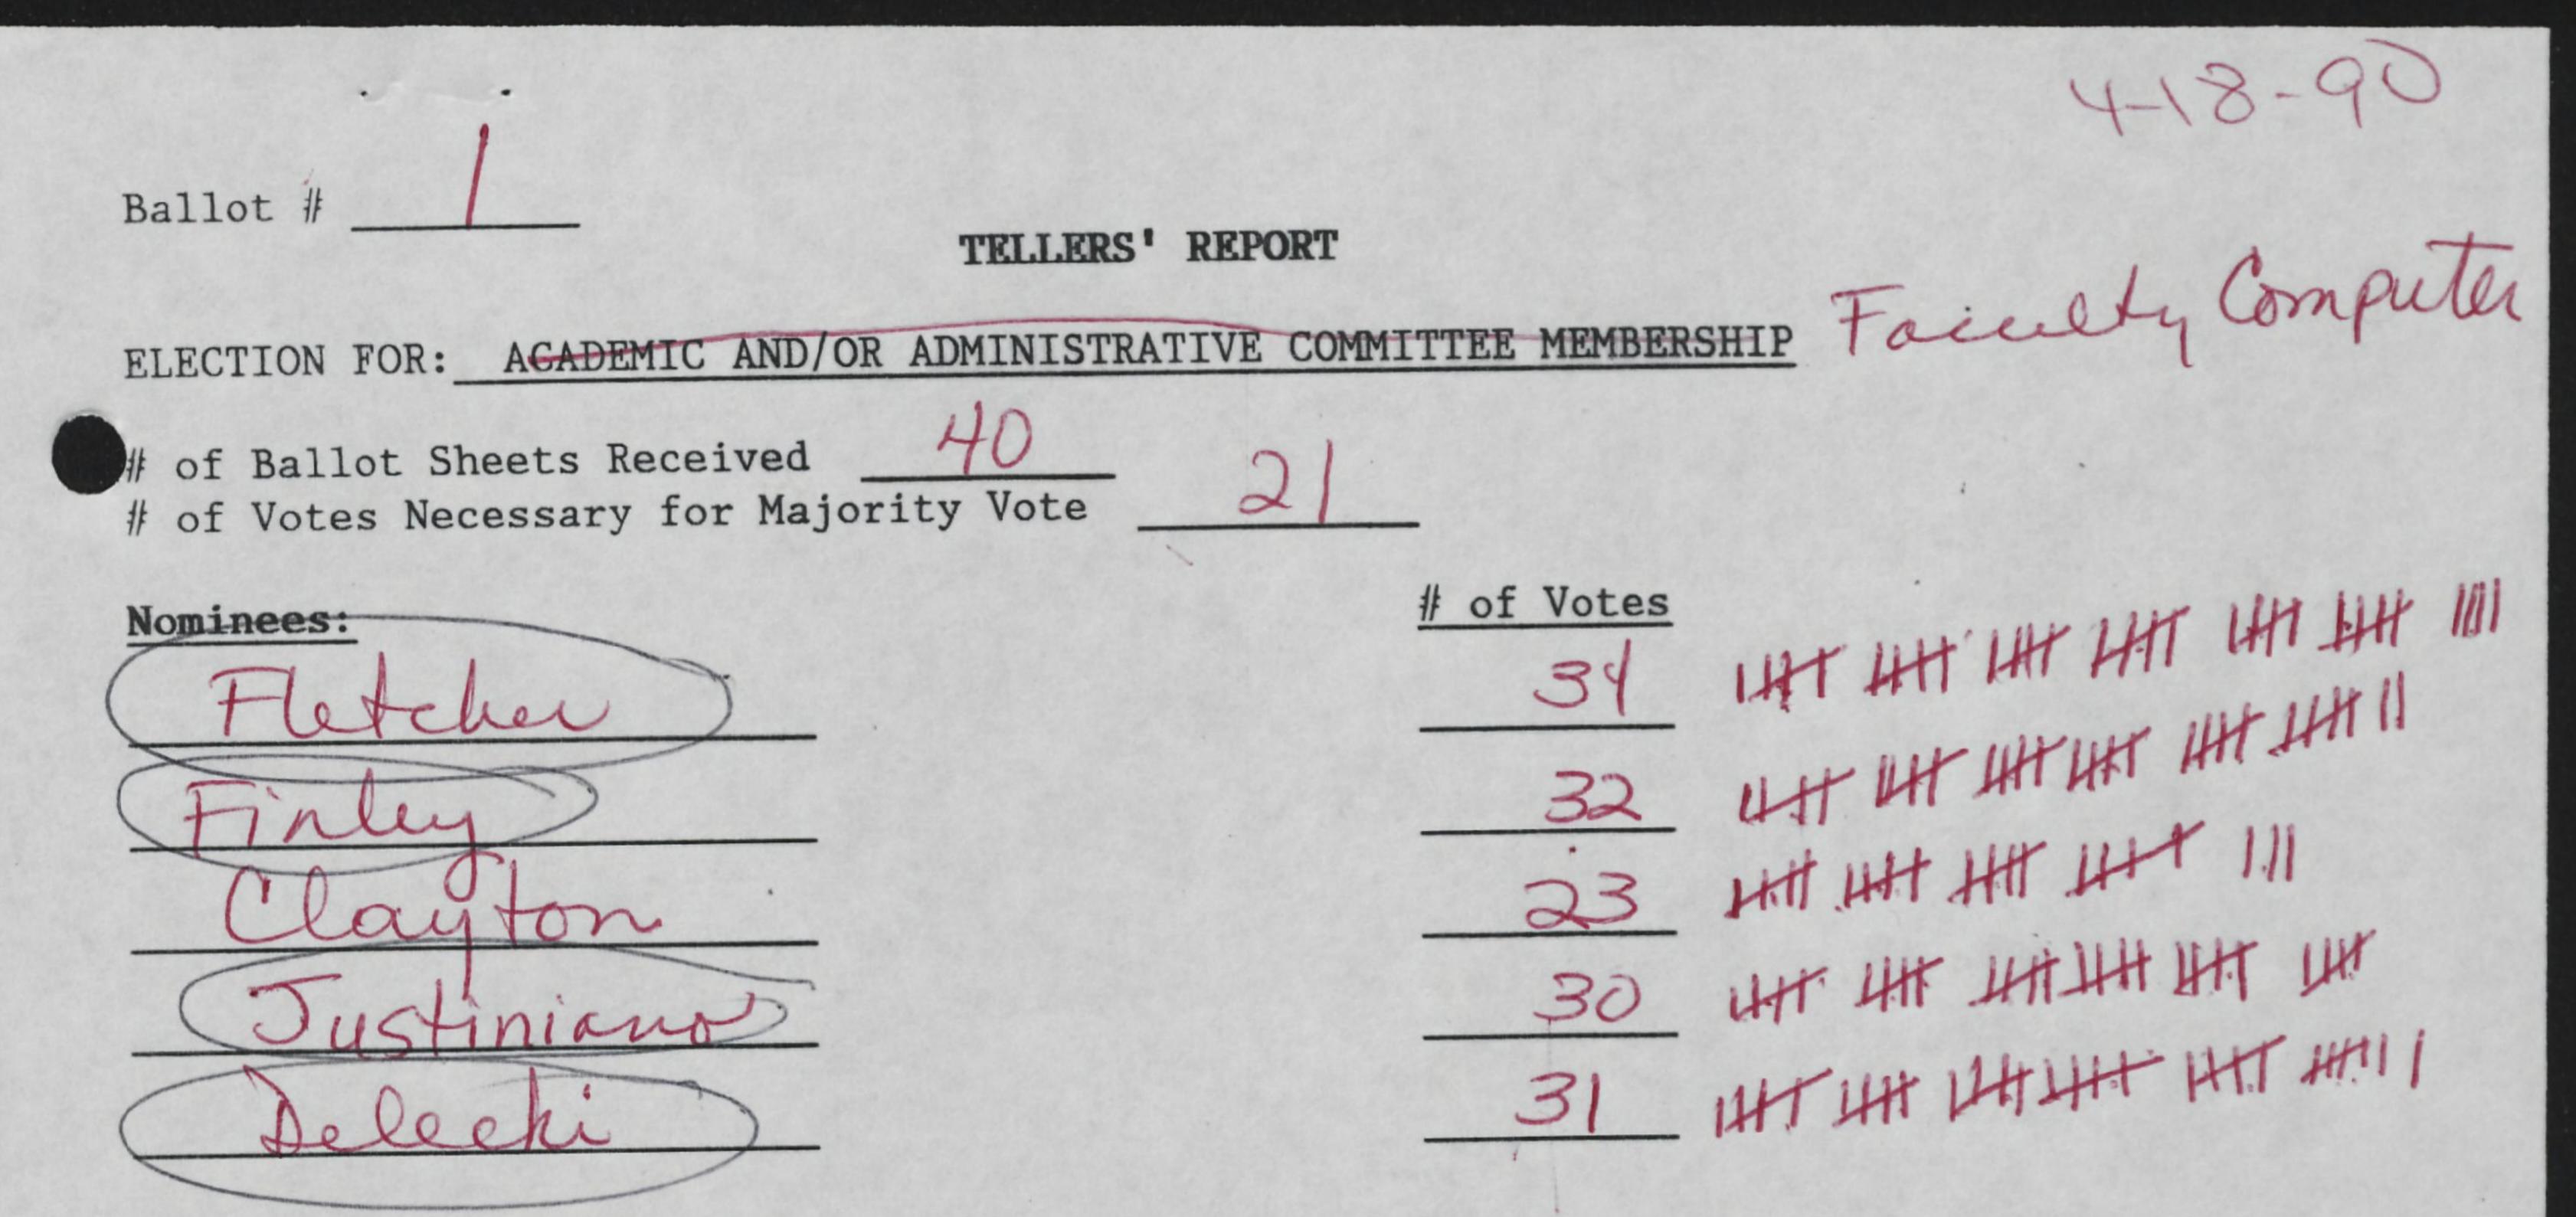

4-18-90

ELECTION FOR: FACULTY SENATE OFFICERS FOR 1990-1991

# of Ballot Sheets Received
# of Votes Necessary for Majority Vote

Nominees for Chair of the Faculty:

# of Votes

Jim Joyce

#### illegal votes

Gene Hughes

\*\*\*\*\*\*\*\*\*\*\*\*\*\*\*\*\*