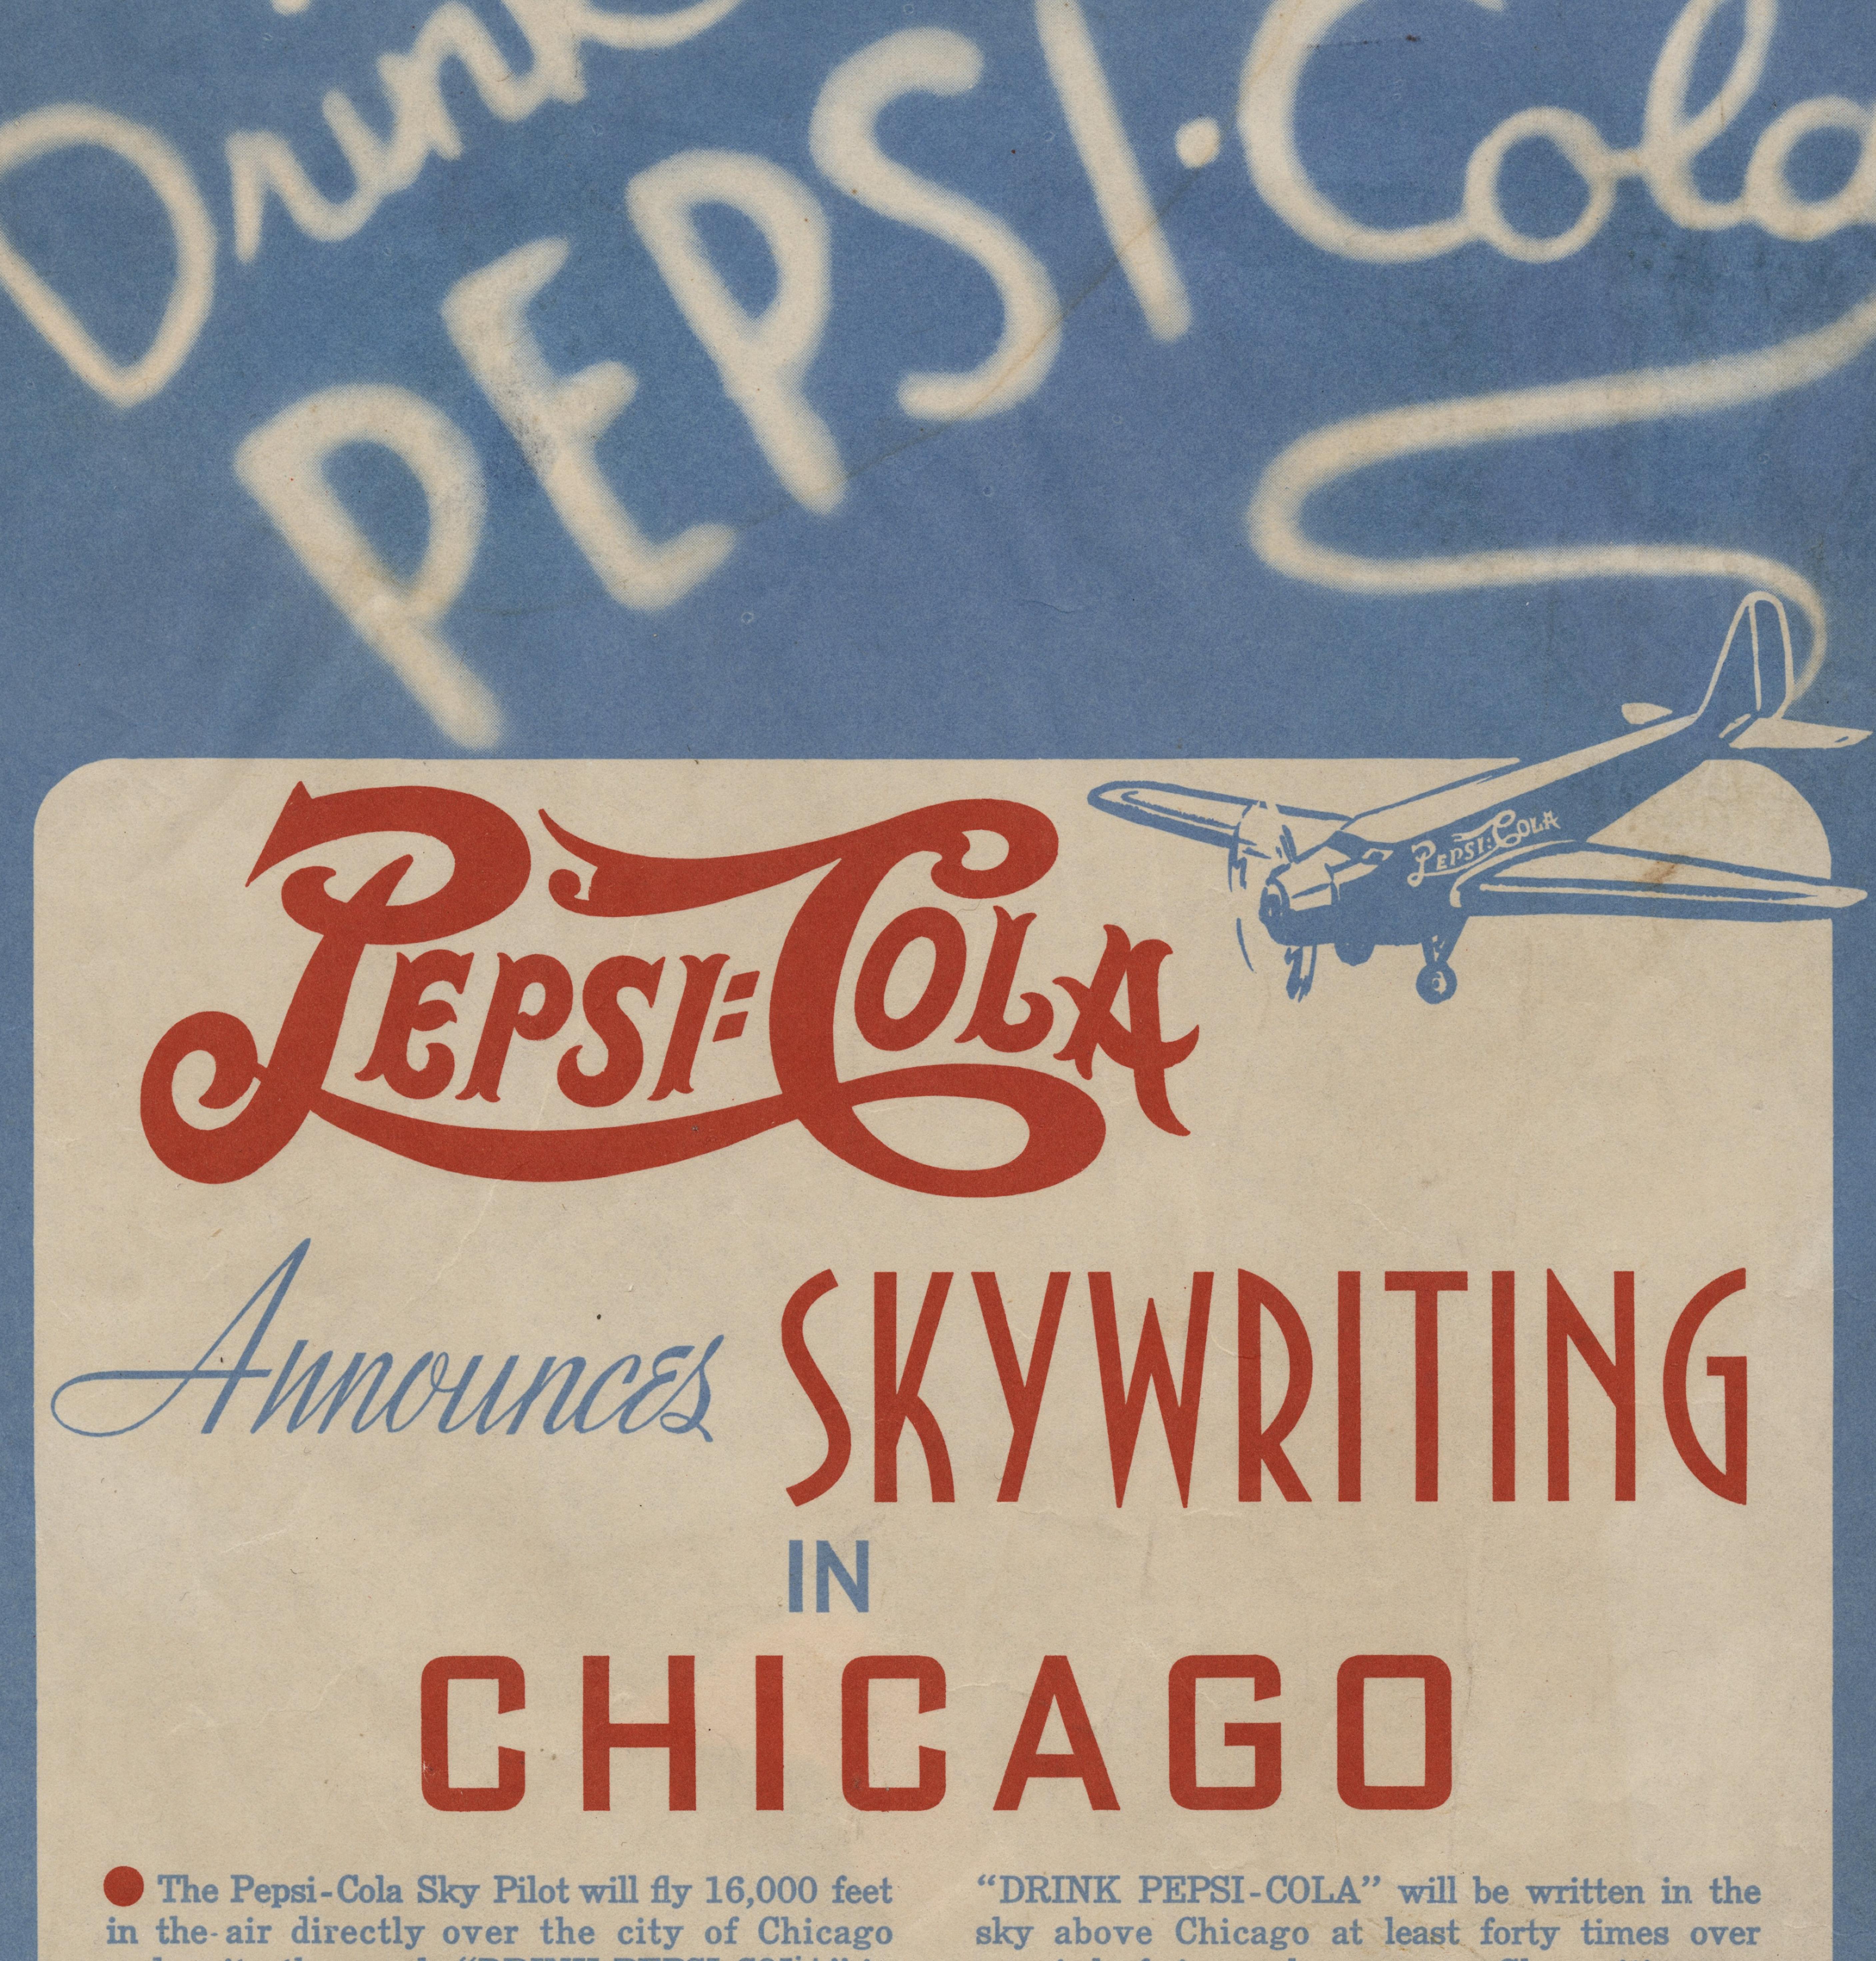

The Pepsi-Cola Sky Pilot will fly 16,000 feet in the air directly over the city of Chicago and write the words "DRINK PEPSI-COLA" in the sky. Each letter one mile in height and the words "PEPSI-COLA" six miles long, and will be visible within a radius of fifteen miles in and around the city of Chicago.

"DRINK PEPSI-COLA" will be written in the sky above Chicago at least forty times over a period of six weeks or more. Sky writing can only be done under certain weather conditions—a blue sky and little or no wind. This is a sensational advertising stunt for the most sensational quality cola drink in the world.