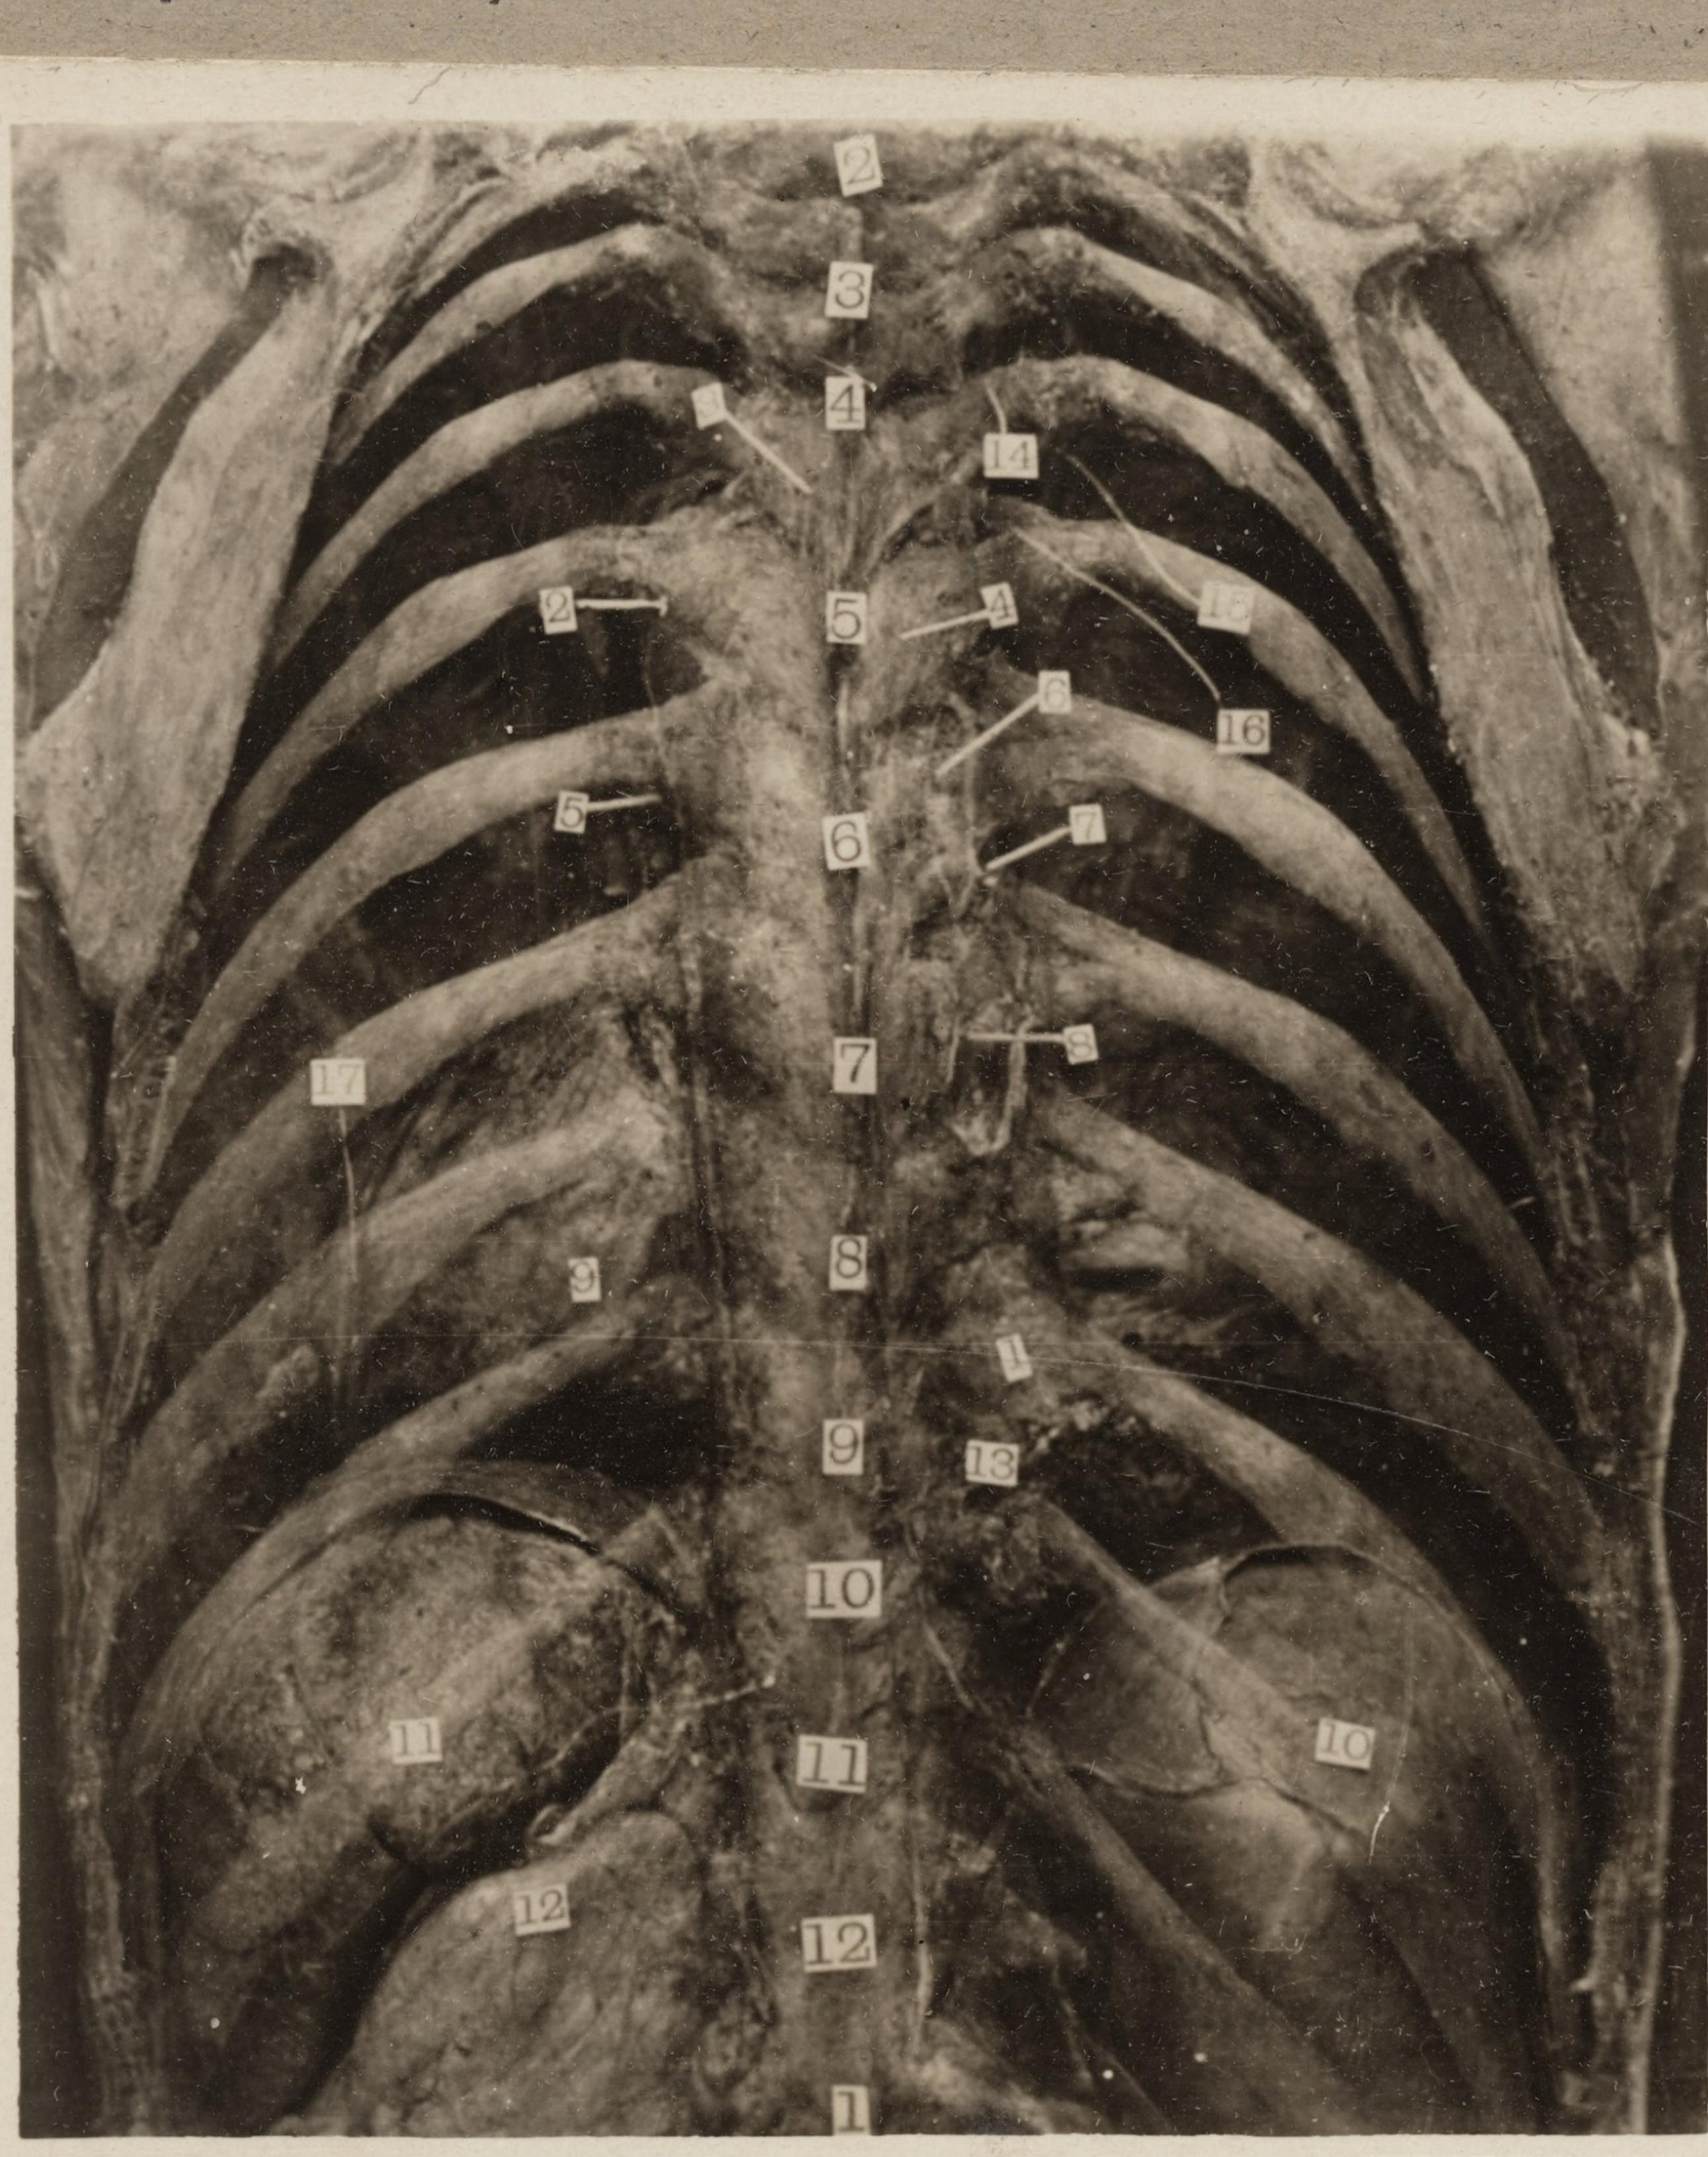

## THORAX.

BACK.-No 3.

THE STRUCTURES SHOWN IN THE FORMER VIEW ARE NOW SEEN IN TOPOGRAPHICAL RELATION TO THE SPINE AND THE RIBS.

Aorta. The arch of the aorta reached the left side of the spine at a point which was vertically in front of the spine of the third dorsal vertebra. The obliquity of this portion of the view at first sight appears to make the level somewhat lower than this, but careful examination reveals that this is the proper level.

Diaphragm. The right cupola ascends as high as to lie between the eighth and ninth dorsal spines, while the left cupola is between the ninth and tenth. The scapulæ are somewhat oblique,

but the lower angle of each is practically over the seventh rib.

Spleen. The relation of the spleen to the surface is very clearly brought out. The lower margin (posterior border) lies along the upper border of the twelfth rib, and extends from the side of the vertebral column as far as to the posterior axillary line. The outline of the organ may be indicated by drawing a line to represent the lower border along the rib for that distance, and joining the ends by an arch which extends as far up as to the tenth rib.

Liver. The upper border of the liver passes up into the ninth intercostal space, and the liver is

covered by the lower three ribs behind, and passes down about an inch below the twelfth rib.

This view should be focussed with great care, so as to bring out clearly the structures which lie at different depths from the surface.

## The large numbers rest upon the spines of corresponding dorsal and lumbar vertebrae.

## The small numbers indicate-

- 1. Inferior vena cava.
- 2. Aortic arch.
- 3. Esophagus.
- 4. Vena azygos major.
- 5. Root of right lung (centre of).
- 6. Right bronchus.
- 7. Right pulmonary artery.
- 8. ,, veins, joining left auricle.
- 9. Left ventricle.
- 10. Liver.

- 11. Spleen
- 12. Left kidney.
- 13. Aorta, and margin of pleura.
- 14. Imnominate artery.
- 15. Internal mammary artery.
- 16. Superior vena cava.

DA PO

・カーマのトゥ