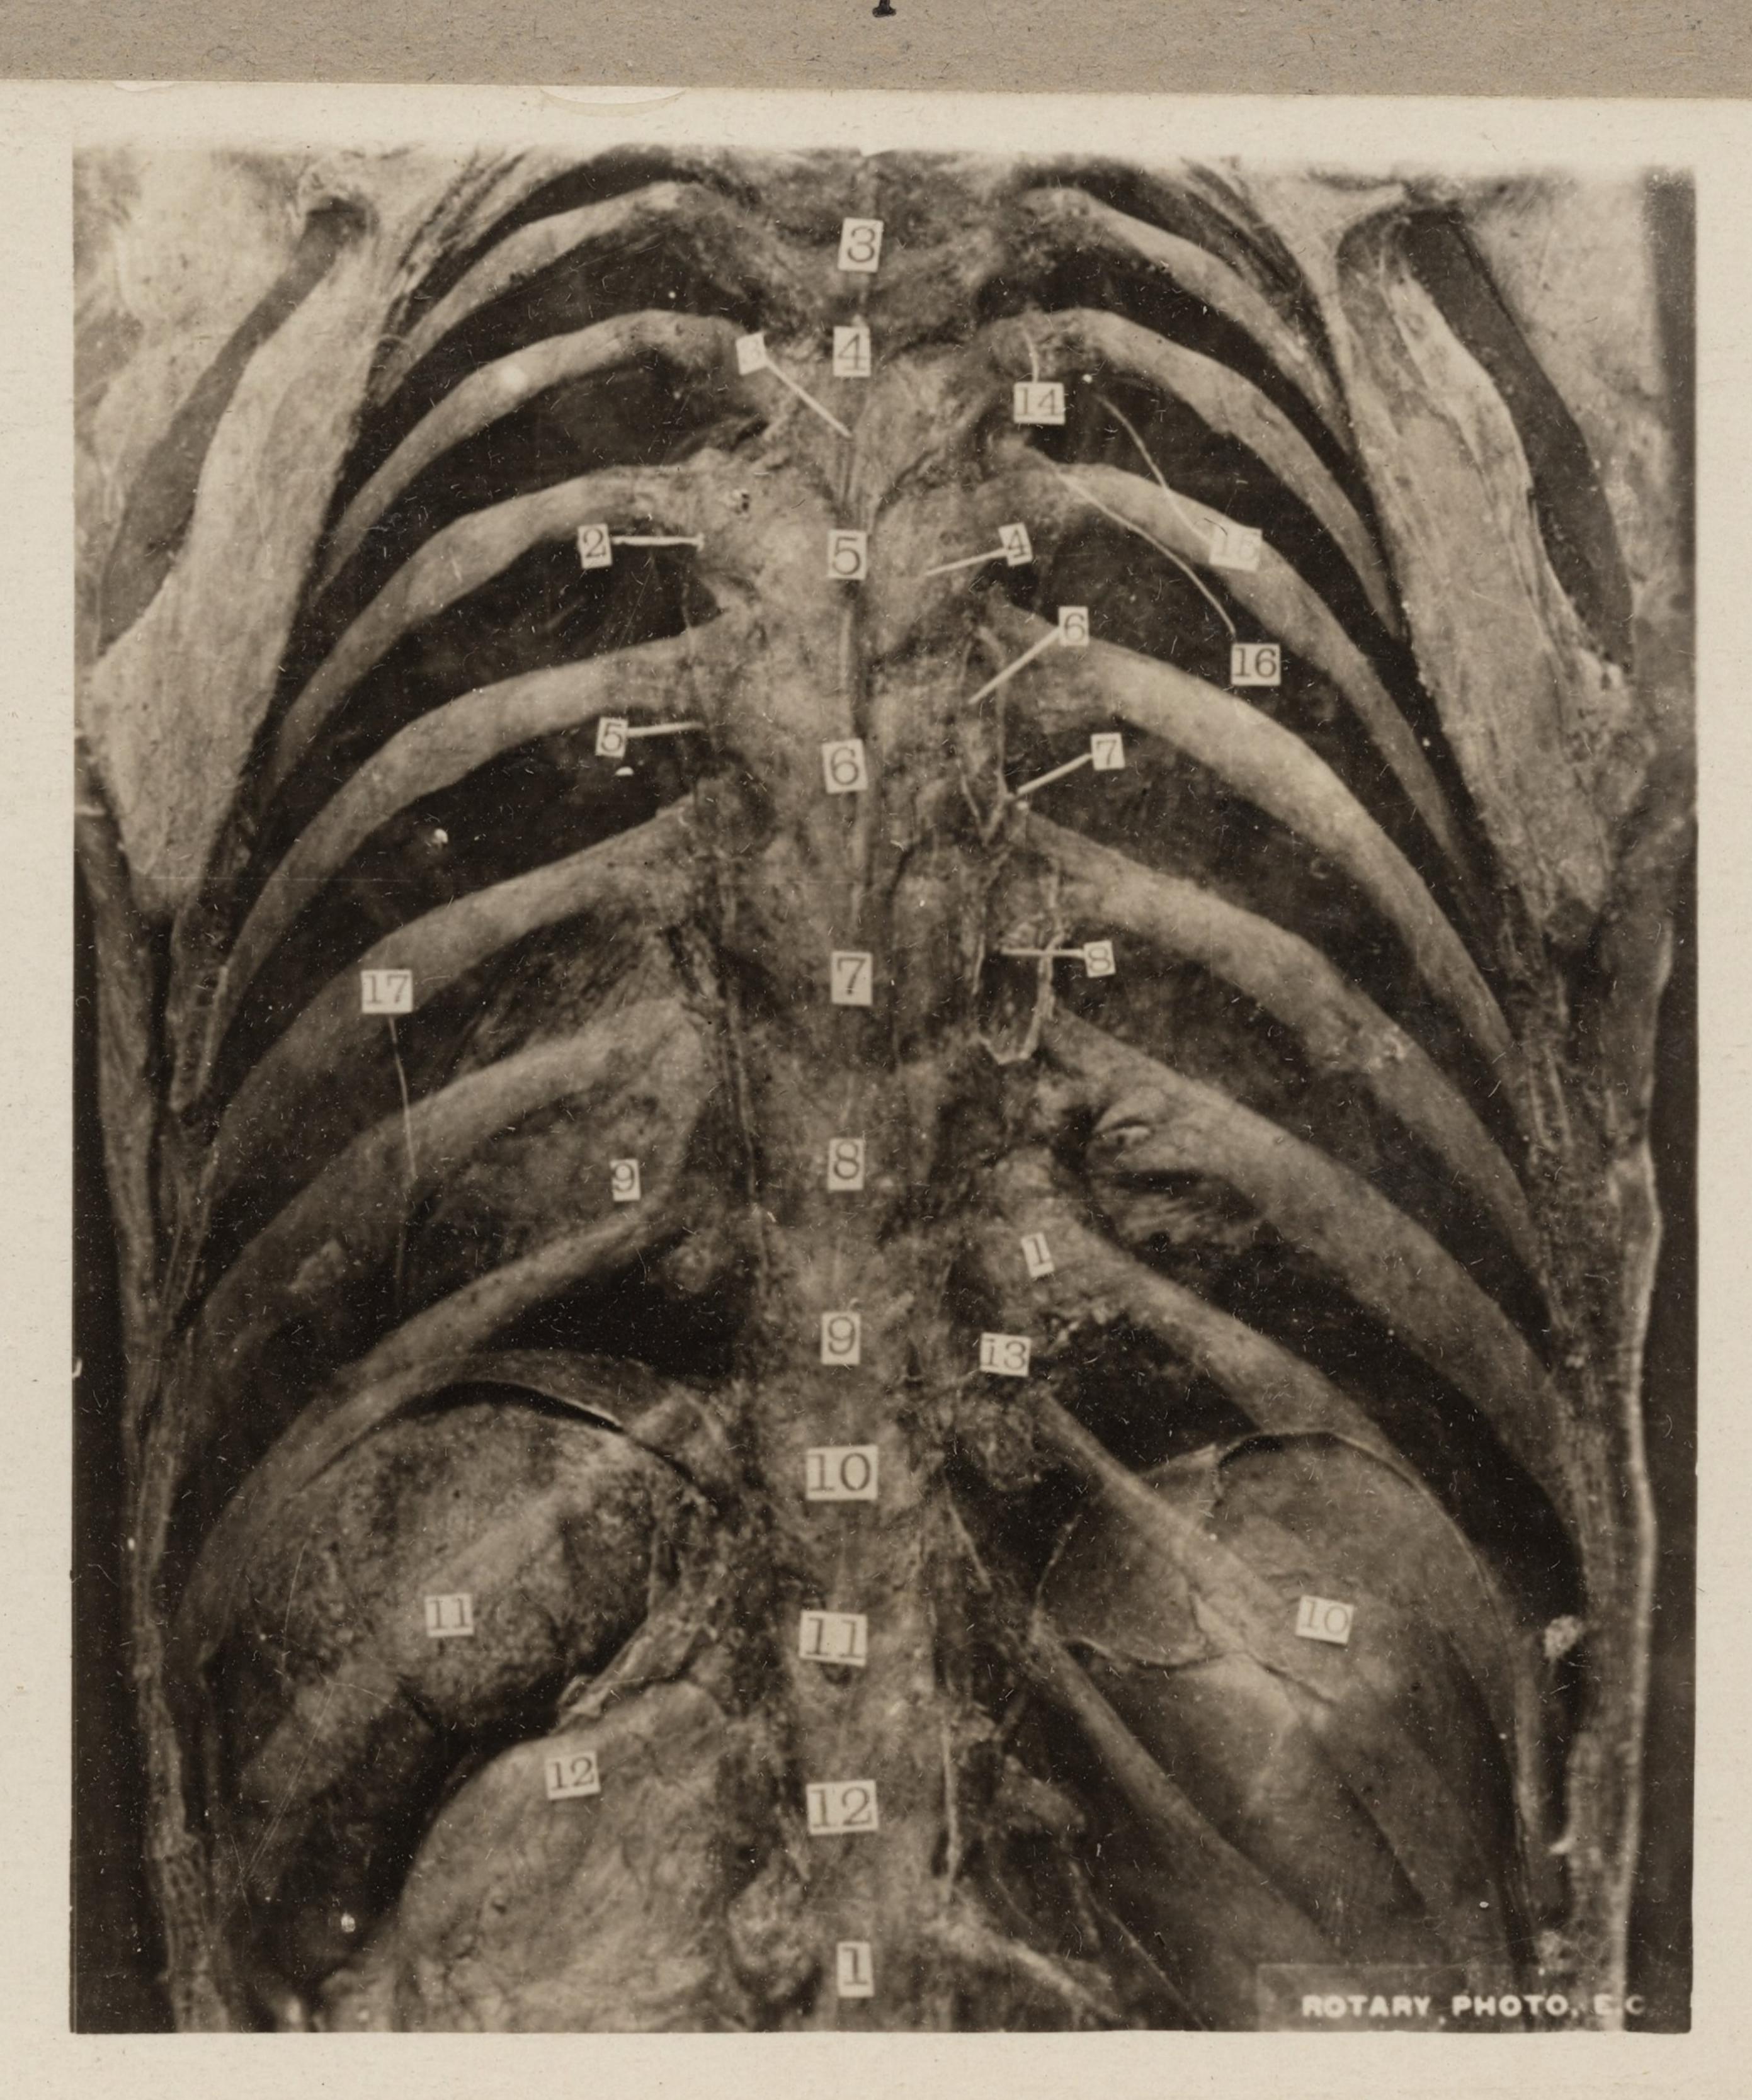

## THORAX.

BACK.-No 3.

THE STRUCTURES SHOWN IN THE FORMER VIEW ARE NOW SEEN IN TOPOGRAPHICAL RELATION TO THE SPINE AND THE RIBS.

Aorta. The arch of the aorta reached the left side of the spine at a point which was vertically in front of the spine of the third dorsal vertebra. The obliquity of this portion of the view at first sight appears to make the level somewhat lower than this, but careful examination reveals that this is the proper level.

Diaphragm. The right cupola ascends as high as to lie between the eighth and ninth dorsal spines, while the left cupola is between the ninth and tenth. The scapulæ are somewhat oblique,

but the lower angle of each is practically over the seventh rib.

Spleen. The relation of the spleen to the surface is very clearly brought out. The lower margin (posterior border) lies along the upper border of the twelfth rib, and extends from the side of the vertebral column as far as to the posterior axillary line. The outline of the organ may be indicated by drawing a line to represent the lower border along the rib for that distance, and joining the ends by an arch which extends as far up as to the tenth rib.

Liver. The upper border of the liver passes up into the ninth intercostal space, and the liver is

covered by the lower three ribs behind, and passes down about an inch below the twelfth rib.

This view should be focussed with great care, so as to bring out clearly the structures which lie at different depths from the surface.

## The large numbers rest upon the spines of corresponding dorsal and lumbar vertebrae.

## The small numbers indicate-

- 1. Inferior vena cava.
- 2. Aortic arch.
- 3. Esophagus.
- 4. Vena azygos major.
- 5. Root of right lung (centre of).
- 6. Right bronchus.
- 7. Right pulmonary artery.
- 8. ,, veins, joining left auricle.
- 9. Left ventricle.
- 10. Liver.

- 11. Spleen
- 12. Left kidney.
- 13. Aorta, and margin of pleura.
- 14. Imnominate artery.
- 15. Internal mammary artery.
- 16. Superior vena cava.

DA PO

・カーマのトゥ