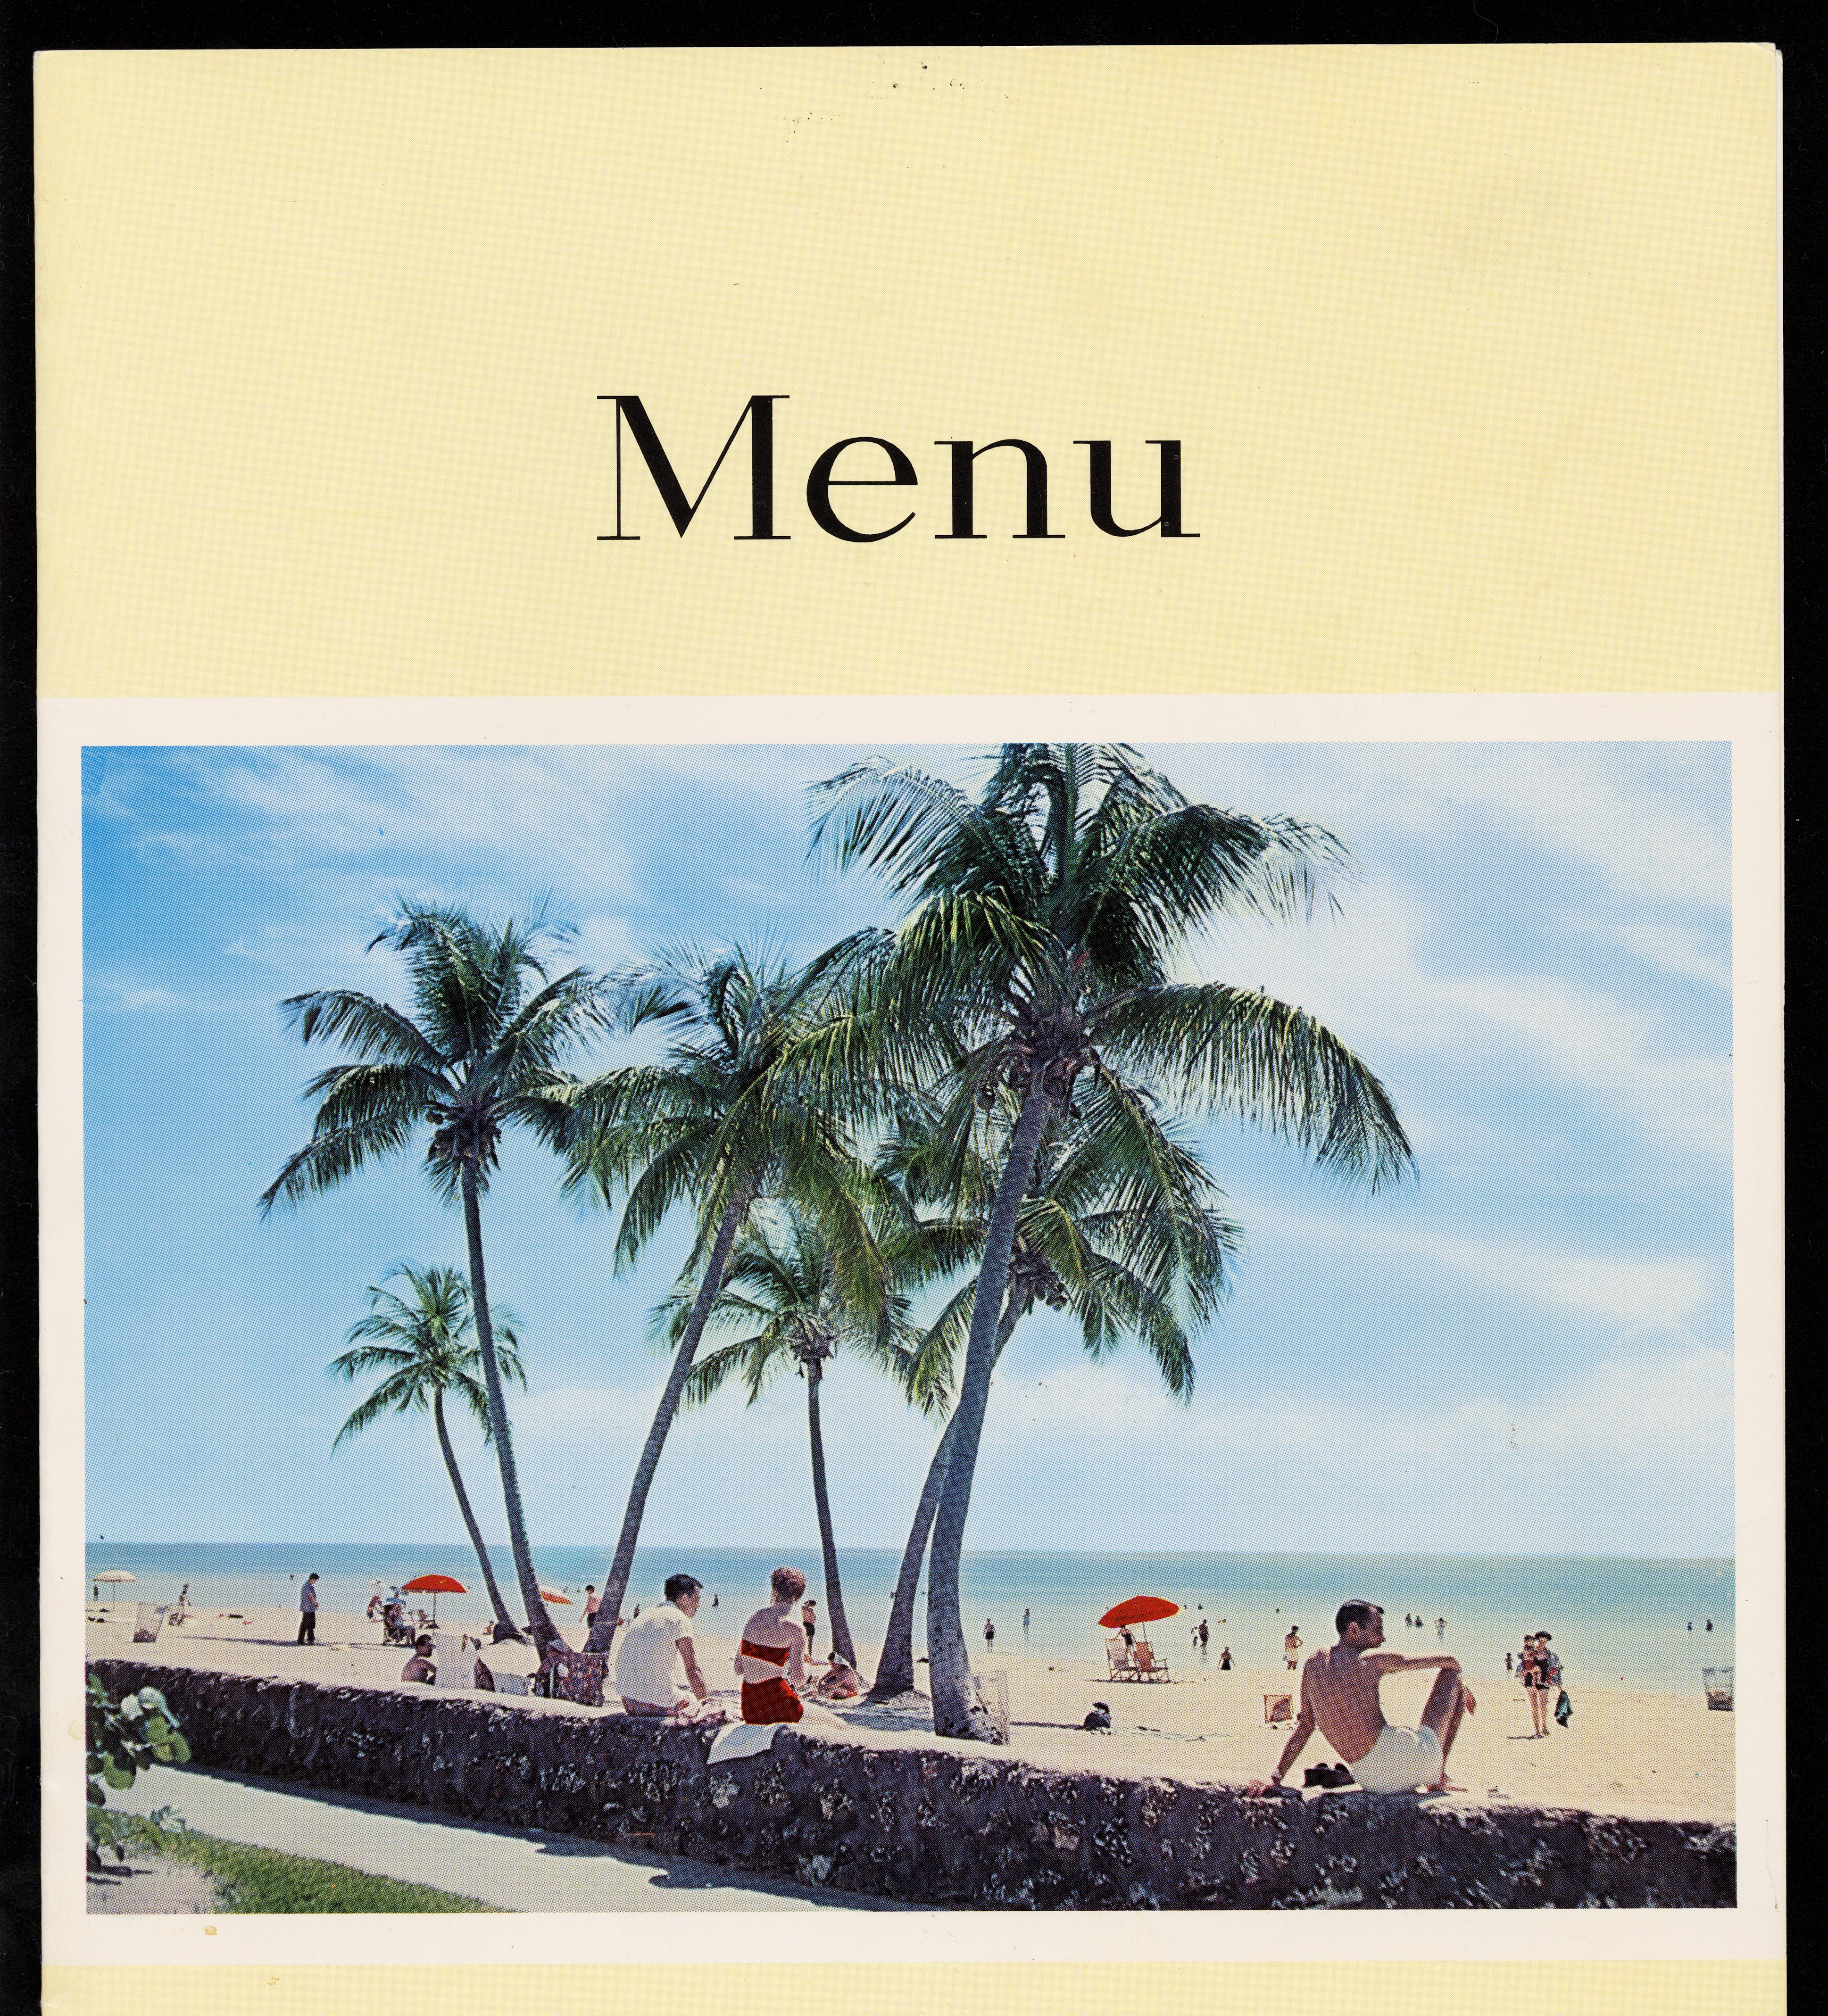

#### "Thanks for using Coast Line"

 3
 4
 5
 6
 7
 8
 9
 10
 11
 12
 13
 14
 15
 16
 17
 18
 19

 FEN
 Color Control Patches
 © The Tiffen Company, 2007

Inches

5

8



# SPECIAL TRAIN

## via Atlantic Coast Line Railroad Greenville, N.C. to Washington, D.C.

October 2-4, 1964

THE HONORABLE TERRY SANFORD

#### Governor of North Carolina Guest of Honor

Although the Security Caravan is now in its 14th year, it is still a great treat for all of us to get together again at this time.

For some of you this will be your first trip on the Caravan either because you are a new policyowner, a new member of our Security staff, or because this is the first opportunity you have had to join us. Whatever the reason, you will quickly see that the Caravan symbolizes the friendly feeling all of us in