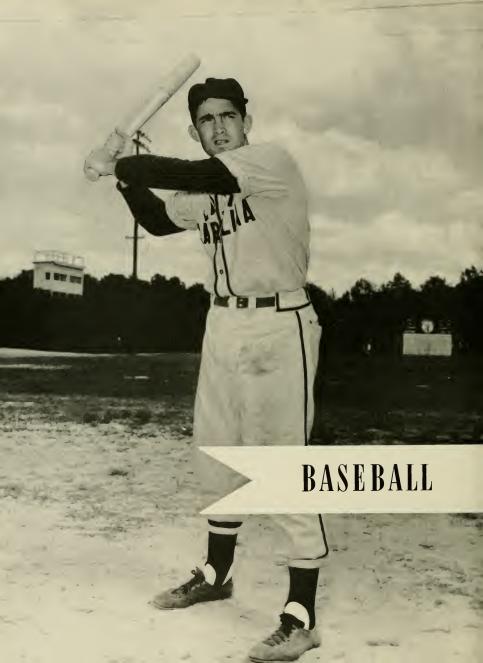

t Carolina | 67  |
| Appalachian        | 70 East Carolina | 69  |
| McCrary Eagles     | 69 East Carolina | 60  |
| High Point         | 65 East Carolina | 71  |
| Atlantic Christian | 60 East Carolina | 77  |
| Naval Air Station  | 61 East Carolina | 59  |
| Appalachian        | 79 East Carolina | 78  |
| High Point         | 64 East Carolina | 69  |
| Elon               | 59 East Carolina | 54  |
| Western Carolina   | 76 East Carolina | 87  |
| Western Carolina   | 53 East Carolina | 78  |
| Elon               | 62 East Carolina | 76  |
| Atlantic Christian | 62East Carolina  | 8-4 |
| Catawba            | 59 East Carolina | 69  |
| McCrary Eagles     | 78 East Carolina | 87  |
| Citadel            | 71East Carolina  | 87  |
|                    |                  |     |

















Pictured above is the 1951 Pirate Baseball Squad

The Pirate baseballers of East Carolina ended the 1951 season with an overall record of 11 wins and 10 losses, which left the Bucs in fourth place in the North State Conference. Coach Jack Boone's veterans, such as Fred Soles, Jack Wallace, and Billy Smith showed up very well. The way the newcomers played was, however, the bright note of the season as two new pitching prospects, along with several infielders and outfielders, were uncovered. Jimmy Byrd and Jim Piner were the new pitching stars. Byrd, a Kinston freshman, turned out to be the brightest prospect in years, winning an 8-0 shutout victory over the Champion Elon Christians. Jim Piner, also a freshman, from Beaufort won 6 conference games and suffered only 2 losses. Other outsta