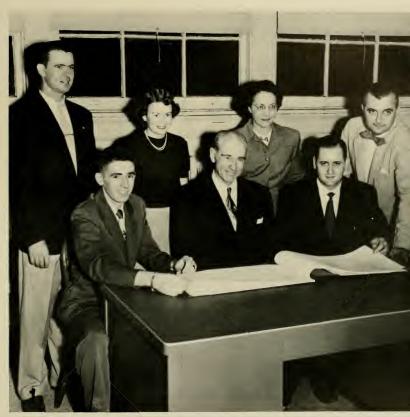

#### ADMINISTRATIVE PERSONNEL

First Row. Left to Right: Mrs. Agnes W. Barrett, Secretary to the President; Mr. Lloyd Bray, Director of Student Stores; Miss Doris Brown, Cashier; Mr. James W. Butler, Alumni Secretary; Dr. E. J. Carter, Director of Field Service; Miss Camille Clarke, Dietician.

Second Row: Mr. F. D. Duncan, Treasurer and Business Manager; Miss Ruby Etheridge, Assistant Librarian; Mrs. Ruth Garner, Dormitory Counselor; Miss Peggy Hampton, Assistant Librarian; Mrs. Corinne Heath, Secretary to the Dean; Miss Gertrude Irby. Dormitory Counselor.

Third Row: Dr. Fred C. Irons, Resident Physician; Miss Margaret Lietman, Assistant Librarian; Mrs. Mildred Mintz, Assistant Cashier; Dr. J. L. Oppelt, Director of Student Teaching and Placement; Dr. Orval L. Phillips, Registrar; Mrs. Howard G. Porter, Secretary, Placement Bureau.

Fourth Row: Mr. Wendell W. Smiley, Librarian; Mrs. Helen A. Snyder, Dormitory Counselor; Mr. E. Harrison Stallings, Accountant and Director of Veteran Affairs; Miss Kathleen Venters, Dormitory Housekeeper; Mrs. Susie W. Webb, Secretary, Alumni Office; Miss Edith Zinn, Dormitory Counselor.