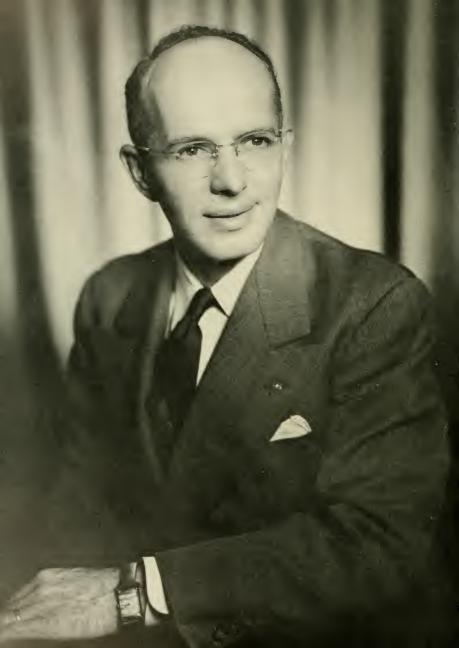

## Dedication . . .

TO Dr. JOHN O. REYNOLDS, Professor of Mathematics, the 1952 *Tecoan* is proudly dedicated.

Since coming to East Carolina from the University of North Carolina in 1947, Dr. Reynolds has won the respect and admiration of all those students who have had occasion to deal with him.

Since he has been on our campus Dr. Reynolds has served as faculty adviser to various student organizations and activities, including the Young Men's Christian Association, the Circle "K" Club, the Mathematics Club, the Budget Committee of the Student Government Association and the *Tecoan*. This marks the third year that his expert financial advice has been sought by a *Tecoan* business manager.

Our dedicatee is a person who urges students to feel free to call on him at any time for any advice he is capable of rendering. Personal problems receive the same understanding and consideration from this modest professor that other types receive. He does not claim authority on personal affairs and problems; Dr. Reynolds is a man with a big heart, always eager and ever ready to lend a helping hand wherever it is needed.

Very proudly dedicated . . . to a very deserving person.