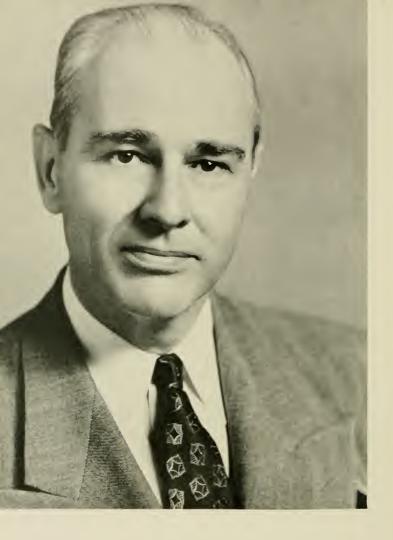

## Dedication . . .

TO Dr. JOHN O. REYNOLDS, Professor of Mathematics, the 1952 *Tecoan* is proudly dedicated.

Since coming to East Carolina from the University of North Carolina in 1947, Dr. Reynolds has won the respect and admiration of all those students who have had occasion to deal with him.

Since he has been on our campus Dr. Reynolds has served as faculty adviser to various student organizations and activities, including the Young Men's Christian Association, the Circle "K" Club, the Mathematics Club, the Budget Committee of the Student Government Association and the *Tecoan*. This marks the third year that his expert financial advice has been sought by a *Tecoan* business manager.

Our dedicatee is a person who urges students to feel free to call on him at any time for any advice he is capable of rendering. Personal problems receive the same understanding and consideration from this modest professor that other types receive. He does not claim authority on personal affairs and problems; Dr. Reynolds is a man with a big heart, always eager and ever ready to lend a helping hand wherever it is needed.

Very proudly dedicated . . . to a very deserving person.