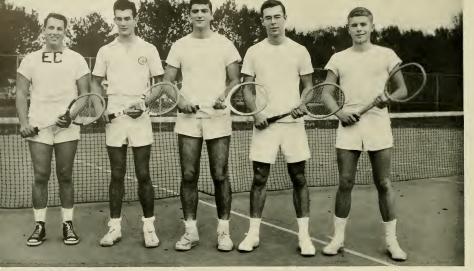

Laurence K. Kincaid, A.B. Portsmouth, Va. Physical Education and Social Studies

Michael S. Kovach, A.B. N. Tarrytown, N. Y. Business Education and Physical Education Football 1, 2, 3, 4; Baskethall 1; Varsity Club 1, 2, 3, 4; Commerce Club 1, 2, 3, 4; Circle "K" Club 4.

FOURTH ROW

W. P. Mulligan, Jr., A.B. Glenridge, N. J. Social Studies and Business Education

Nell Finch Murphy, B.S. English and French

Henderson

Herman D. Nelson, B.S. Greenville Business Education and Social Studies