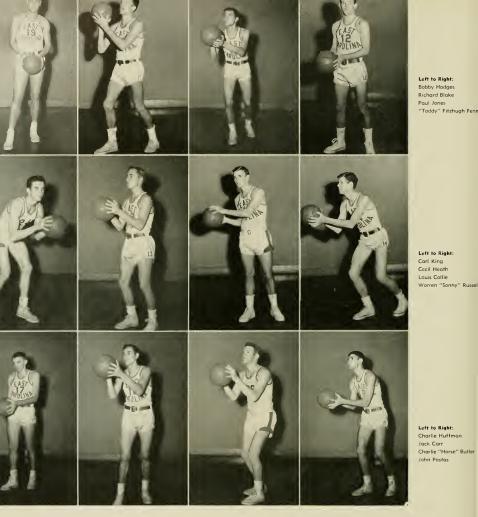

Nan Farmer, B.S. Elm City

Sociol Studies and English

Peace College 1, 2.

THIRD ROW

Fitzhugh Fennell, Jr., B.S. Wilmington Physical Education and Social Studies Varsity Club 1, 2, 3, 4; Baskethall 1, 2, 3, 4; Grele "K" Club 3, 4; Student Legislature, Summer '51.