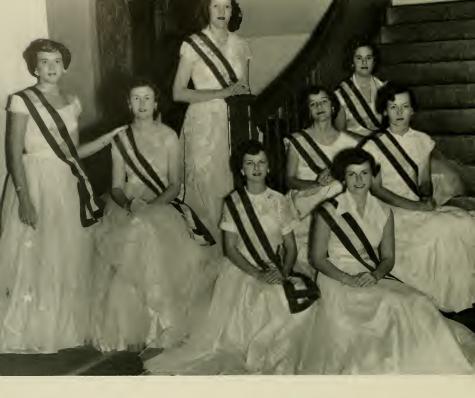

to maintain high standards of journalistic technique and present to the campus a newspaper worthy of being published at East Carolina. The TECO ECHO has striven to present in readable form a clear view of the stream of life at East Carolina; reporting news events, interpreting on the editorial page, evaluating our sports achievements, and always searching for opportunities to improve itself and the college.

The TECO ECHO has received many honors through the years from the Associated Collegiate Press and the Columbia Scholastic Press Association. It has become established on the campus as the voice of the students and as an outlet of expression to lovers of journalism.

# Becky Holcomb Hughes, 51 MAY QUEEN Ramona Sawyer, MAID OF HONOR

"The desire for fame tempts even the noble minds."





## MARSHALS...

Left of Bannister, Left to Right: Rachel E. Wallace, Anne Whitehurst, Sarah L. Jackson. Sitting on Steps, Left to Right—First Row: Mary Sue Bagley, Dorothy Bradshaw. Second Row: Elizabeth Gaddy, Joyce Adams. Third Row: Jane Ellen Brown.



## Mineteen Hundred Fifty-Two

Sitting on Steps, Left to Right—First Row: Dorothy L. Boyette, Janet Tyson. Second Row: Patricia Bundy, Delia Davenport. Third Row: Beth Baker. Right of Bannister, Left to Right: Peggy Harper, Catherine Hill, Jeannette Tillett.







MISS MARY OLIVE OWENS









MISS JANET TYSON

## of Venus



MISS MAIDRED MORRIS









JOYCE PROCTOR

JOHN ROBERT KLUTTZ

# WHO'S WHO

Among Students in American Universities and Colleges

Left Panel, Top to Bottom: Robert K. Butler, Edwin B. Yarbrough, June Pritchard.