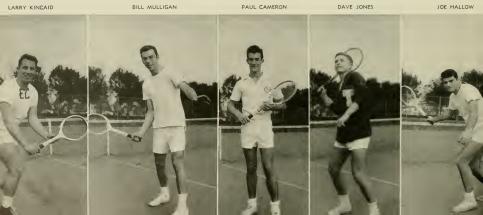

Laurence K. Kincaid, A.B. Portsmouth, Va. Physical Education and Social Studies

Michael S. Kovach, A.B. N. Tarrytown, N. Y. Business Education and Physical Education Football 1, 2, 3, 4; Baskethall 1; Varsity Club 1, 2, 3, 4; Commerce Club 1, 2, 3, 4; Circle "K" Club 4.

FOURTH ROW

W. P. Mulligan, Jr., A.B. Glenridge, N. J. Social Studies and Business Education

Nell Finch Murphy, B.S. English and French

Henderson

Herman D. Nelson, B.S. Greenville Business Education and Social Studies