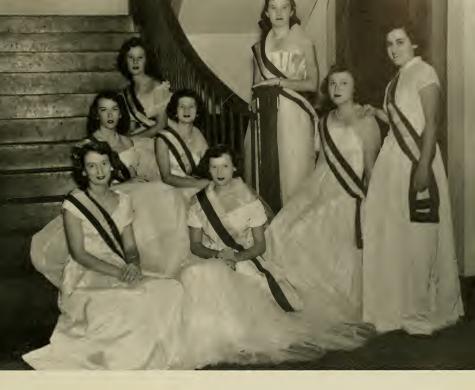

events, interpreting on the editorial page, evaluating our sports achievements, and always searching for opportunities to improve itself and the college.

The TECO ECHO has received many honors through the years from the Associated Collegiate Press and the Columbia Scholastic Press Association. It has become established on the campus as the voice of the students and as an outlet of expression to lovers of journalism.

# Becky Holcomb Hughes, 51 MAY QUEEN Ramona Sawyer, MAID OF HONOR

"The desire for fame tempts even the noble minds."





## MARSHALS...

Left of Bannister, Left to Right: Rachel E. Wallace, Anne Whitehurst, Sarah L. Jackson. Sitting on Steps, Left to Right—First Row: Mary Sue Bagley, Dorothy Bradshaw. Second Row: Elizabeth Gaddy, Joyce Adams. Third Row: Jane Ellen Brown.



## Mineteen Hundred Fifty-Two

Sitting on Steps, Left to Right—First Row: Dorothy L. Boyette, Janet Tyson. Second Row: Patricia Bundy, Delia Davenport. Third Row: Beth Baker. Right of Bannister, Left to Right: Peggy Harper, Catherine Hill, Jeannette Tillett.







MISS MARY OLIVE OWENS









MISS JANET TYSON

## of Venus



MISS MAIDRED MORRIS









JOYCE PROCTOR

JOHN ROBERT KLUTTZ

# WHO'S WHO

Among Students in American Universities and Colleges

Left Panel, Top to Bottom: Robert K. Butler, Edwin B. Yarbrough, June Pritchard.



LUCY ROBERTSON













SARAH PEEDIN

W'bo's W'bo Among Students in American Universities and Colleges is an annual publication containing brief biographical sketches of outstanding students in universities and colleges throughout the United States.