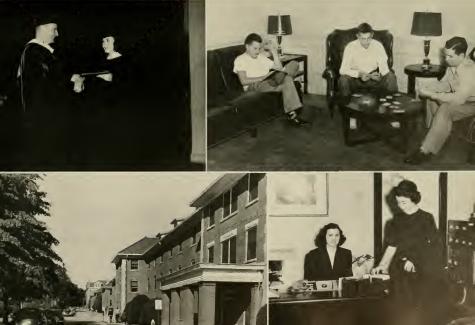

#### ADMINISTRATIVE PERSONNEL

First Row. Left to Right: Mrs. Agnes W. Barrett, Secretary to the President; Mr. Lloyd Bray, Director of Student Stores; Miss Doris Brown, Cashier; Mr. James W. Butler, Alumni Secretary; Dr. E. J. Carter, Director of Field Service; Miss Camille Clarke, Dietician.

Second Row: Mr. F. D. Duncan, Treasurer and Business Manager; Miss Ruby Etheridge, Assistant Librarian; Mrs. Ruth Garner, Dormitory Counselor; Miss Peggy Hampton, Assistant Librarian; Mrs. Corinne Heath, Secretary to the Dean; Miss Gertrude Irby. Dormitory Counselor.

Third Row: Dr. Fred C. Irons, Resident Physician; Miss Margaret Lietman, Assistant Librarian; Mrs. Mildred Mintz, Assistant Cashier; Dr. J. L. Oppelt, Director of Student Teaching and Placement; Dr. Orval L. Phillips, Registrar; Mrs. Howard G. Porter, Secretary, Placement Bureau.

Fourth Row: Mr. Wendell W. Smiley, Librarian; Mrs. Helen A. Snyder, Dormitory Counselor; Mr. E. Harrison Stallings, Accountant and Director of Veteran Affairs; Miss Kathleen Venters, Dormitory Housekeeper; Mrs. Susie W. Webb, Secretary, Alumni Office; Miss Edith Zinn, Dormitory Counselor.