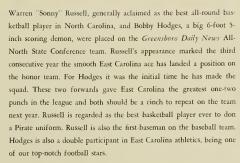

| 72 East Carolina | 67  |
| Appalachian        | 70 East Carolina | 69  |
| McCrary Eagles     | 69 East Carolina | 60  |
| High Point         | 65 East Carolina | 71  |
| Atlantic Christian | 60 East Carolina | 77  |
| Naval Air Station  | 61 East Carolina | 59  |
| Appalachian        | 79 East Carolina | 78  |
| High Point         | 64 East Carolina | 69  |
| Elon               | 59 East Carolina | 54  |
| Western Carolina   | 76 East Carolina | 87  |
| Western Carolina   | 53 East Carolina | 78  |
| Elon               | 62 East Carolina | 76  |
| Atlantic Christian | 62East Carolina  | 8-4 |
| Catawba            | 59 East Carolina | 69  |
| McCrary Eagles     | 78 East Carolina | 87  |
| Citadel            | 71East Carolina  | 87  |
|                    |                  |     |

















Pictured above is the 1951 Pirate Baseball Squad

The Pirate baseballers of East Carolina ended the 1951 season with an overall record of 11 wins and 10 losses, which left the Bucs in fourth place in the North State Conference. Coach Jack Boone's veterans, such as Fred Soles, Jack Wallace, and Billy Smith showed up very well. The way the newcomers played was, however, the bright note of the season as two new pitching prospects, along with several infielders and outfielders, were uncovered. Jimmy Byrd and Jim Piner were the new pitching stars. Byrd, a Kinston freshman, turned out to be the brightest prospect in years, winning an 8-0 shutout victory over the Champion Elon Christians. Jim Piner, also a freshman, from Beaufort won 6 conference games and suffered only 2 losses. Othe