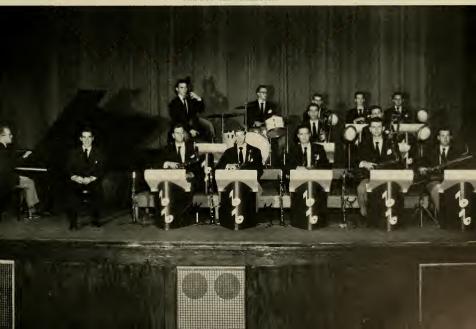

# **MUSIC-MAKERS**

For dancing and concert pleasure, students of East Carolina are fortunate in having two very fine music ensembles on the campus. They are the Bob Lee Orchestra, and the College Band.

The "Best Band in Tar-Heel Land" has steadily improved since its organization in 1946, and is now rated as one of the top ranking dance bands in North Carolina. The band's professional outlook, and its efforts to produce the best possible music has made it a favorite of everyone who appreciates the finest in music for dancing and listening.

THE BOB LEE ORCHESTRA