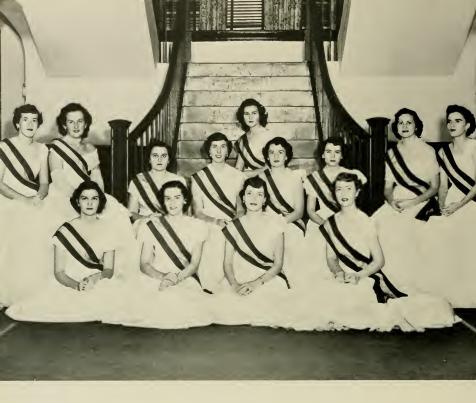

------------|
| Vernon Tyson       | Vice-Pres. |
| Bill Price         | Treasurer  |
| Robert Wechter .   | Secretary  |
| John Tooly         | Reporter   |



In an effort to bring the churches' student centers, and college together, the Inter-Religious Council was organized on the East Carolina Campus last spring. This is a cooperative set-up aimed at encouraging students to participate more fully in religious activities. The council is made up of a representative from each student group and its advisor. It sponsors Religious Emphasis week on the campus.

#### OFFICERS

| Peggy Monroe     | President  |
|------------------|------------|
| Houston Williams | Vice-Pres. |
| Catherine Hill   | SecTreas.  |
| Rev. Robert Holt | Director   |

# INTER-RELIGIOUS COUNCIL

# THOSE WE HONOR







Marshals

First row, left to right: Elizabeth Davis, Laura Swain, June Pritchard, Doris Stroud. Second row: Doris Brinson, Peggy Jean Hart, Sara Jane Pate, Margie Smith, Olivia White, Pat Sutton, Myrna Cooper, Anita Gulledge, Seated, back row: Christine Strickland, Chief Marshal.







CECELIA CARTWRIGHT

Introducing

MYDYL COOPED

# TECOAN

FRANCES WOOLARD

VERONA SPARROW









# BEAUTIES...

"A pretty girl is like a melody . . ."

JANET SHORE









Seated, left to right: Pat Williams, Mary Lou Braxton, Mary Lois Jester.
Standing, usual order: Junius Rose, Wilbur Jones, Gene Piner, Jerney
Minshew, Mae Eure, Roger Thrift, Jeff Warner, Bill Flanders, Hogan
Gaskins.

# WHO'S

AMONG STUDENTS IN AMERICAN



# WHO

Scated, left to right: Jack Everton, Evangeline Baker, Patricia Sutton,