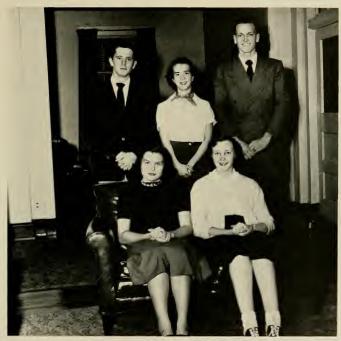

# CADETS

One of the outstanding campus events of the year at East Carolina was the Second Annual Military Ball, held in the Wright Building on December 2, 1950.

The highlight of this formal occasion was the announcement that Miss Evelyn Moore, of Portsmouth, Virginia, escorted by Cadet Cecil Winslow, had been named Queen of the Ball by the Cadets. She was awarded the title of Honorary Cadet Lieutenant Colonel by Major Lomax L. May, Professor of Air Science and Tactics and Commanding Officer of the local AROTC unit.

Shown below are President Messick, Miss Moore, Cadet Winslow, and Major May.