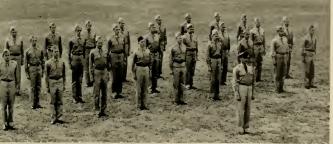

### "A" SQUADRON

#### FLIGHT NO. 1

Under the leadership of Cadet Capt. Robert K. Butler

#### FLIGHT NO. 2 Under the leadership of Cadet Capt. Robert D. Bass, Jr.