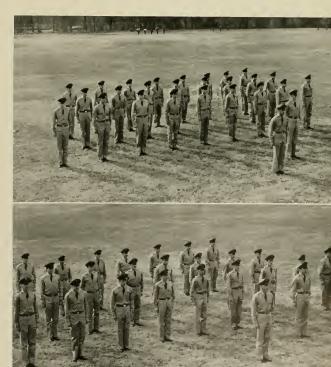

#### GROUP OFFICERS AND SQUADRON COMMANDERS

Cadet Lt. Col. Robert L. Chiek, Jr. Cadet Lt. Col. James T. Hudson Cadet Major Floyd C. Williams Cadet Major Kenneth H. Stargardt Cadet Major Richard B. Whittington Cadet Major Gilbert G. Woolard, Jr. Cadet Major James E. Salter

Group Commander
Group Executive Officer
Group Adjutant
"A" Squadron
"B" Squadron
"C" Squadron

"D" Squadron

Major Lomax L. May, USAF PAS&T

AIR FORCE PERSONNEL

Captain James N. McDill, USAF Asst. PAS&T

M/Sgt. Bruce C. Baxter, Sergeant Major