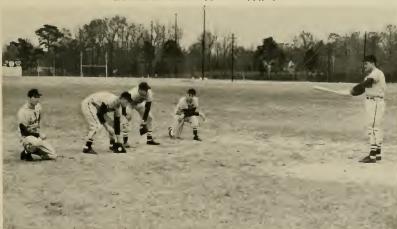

Bucs. He was one of the top twirlers and a leader at the plate. He is pictured on the introductory page to the baseball section. Jones was lost to the squad through graduation, as were such other stars as Bob McCotter, Stan Terrill, Frank Ceruzzi, Jimmy Flye, John Morris, Howard Whitehurst, George Wood, and Carlton Fleetwood.

Starting with just a few veterans and a host of newcomers, the Bucs dropped their opener with Guilford here, 11-4. The locals caught fire in their next two games as they edged out Lenoir Rhyne 3-2, and outscored High Point 10-9.

Coach Jack Boone's lads fell before Catawha 4-2, but in their next outing they spanked Wilson Teachers College of Washington, D. C., by a 16-4 margin. This non-conference crew retaliated the next day, however, and trimmed the Pirates 5-3.



Several of the Buc diamond lads engage in a friendly pepper game.





Fred Soles Ontfielder





Top: Dick Hobbs, pitcher. Bottom: J. C. Fields, pitcher.

Elon, defending champs of the NS loop and winners of the crown again in '50, topped the Pirates by 5-1. The Bucs then beat

the Greenville Robins of the Coastal Plain league, 5-3.

The Bulldogs of Atlantic Christian, arch rivals of the Pirates, tripped the Boonemen 13-9 and took home the cherished Bohunk trophy. The locals bounced back into the win column with a boom, however, as they swept in both ends of two doubleheaders, one from Western Carolina Teachers College, by scores of 4-3 and 10-1, and on from Appalachian by 7-5 and 6-4 counts.

This moved the Buccos into third place in NS standings. At this point, they played their first