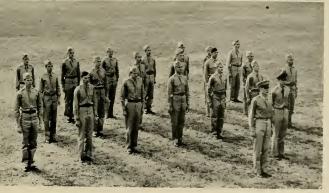

### "C" SQUADRON

### FLIGHT NO. 5

Under the leadership of Cadet Capt. Roland W. Stephenson, Jr.

# "C" SQUADRON (Cont.)

FLIGHT NO. 6

Under the leadership of Cadet 1st Lt. William T. Harrell