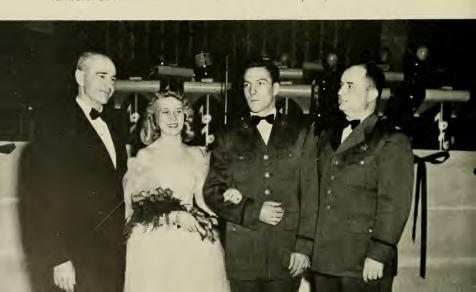

# CADETS

One of the outstanding campus events of the year at East Carolina was the Second Annual Military Ball, held in the Wright Building on December 2, 1950.

The highlight of this formal occasion was the announcement that Miss Evelyn Moore, of Portsmouth, Virginia, escorted by Cadet Cecil Winslow, had been named Queen of the Ball by the Cadets. She was awarded the title of Honorary Cadet Lieutenant Colonel by Major Lomax L. May, Professor of Air Science and Tactics and Commanding Officer of the local AROTC unit.

Shown below are President Messick, Miss Moore, Cadet Winslow, and Major May.