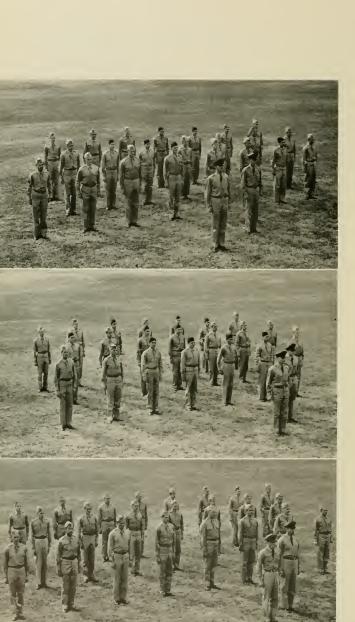

### "A" SQUADRON

#### FLIGHT NO. 1

Under the leadership of Cadet Capt. Robert K. Butler

#### FLIGHT NO. 2 Under the leadership of Cadet Capt. Robert D. Bass, Jr.

### "B" SQUADRON

### FLIGHT NO. 3

Under the leadership of Cadet 1st Lt. Stanley T. Smith

#### FLIGHT NO. 4

Under the leadership of Cadet Capt. Carson A. Blue

### "C" SQUADRON

### FLIGHT NO. 5

Under the leadership of Cadet Capt. Roland W. Stephenson, Jr.

# "C" SQUADRON (Cont.)

FLIGHT NO. 6

Under the leadership of Cadet 1st Lt. William T. Harrell

### "D" SQUADRON

FLIGHT NO. 7

Under the leadership of Cadet 1st Lt. Albert F. Wadford

FLIGHT NO. 8 Under the leadership of Cadet Capt. William H. Flanders