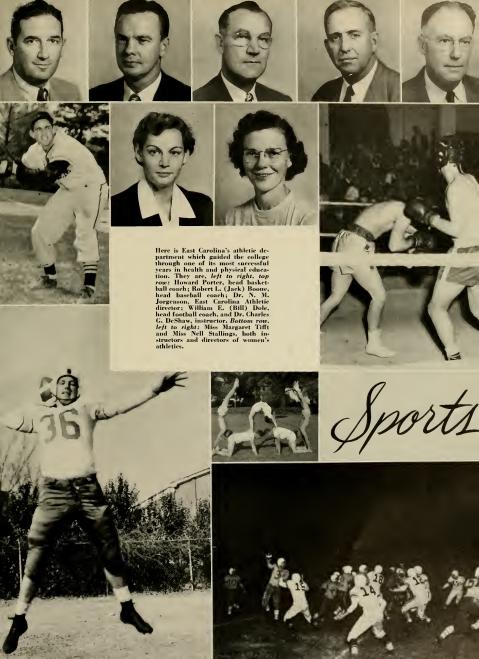

ast year. While we were roaming, something important was always happening. Alben "The Veep" Barkley visited our campus and the Republicans left... the bass horn man of the band struggled with the wind during the annual lawn concert... another campus beauty won the coveted Teco Echo "Miss Summer School" title...

Time flew as only tempus can fugit and Homecoming came—Miss Slay Hall rode high on a Model A . . . the dorms were decorated . . . we whipped the Catamounts of Western Carolina. Tempus fugited some more and that Al Capp inspired phenomenon (Sadie Hawkins Day) rolled around one more time. Eleanor Steber sang in Wright . . . the Military had their annual ball.

Yes, they happened and we saw them happen. Let's let them live in our hearts as memories of our Alma Mater.





















# PIRATE FOOTBALL







Head Coach William E. (Bill) Dole, pictured in photo at left, and his assistant, Jack Boone, Boone is at left; Dole at right. In the photo at the right are pictured Co-Captains Johnny Smith, offensive fullback, and Burk Wilson, offensive center.

Here's the trio that composed the core of East Carolina's devastating air attack. Left to right. they are End Dwight Shoe, Quarterback Roger Thrift and End Frank Maennle. Thrift was All-Conference, All-State, and received honorable mention in Little All-America ratings. Maennle was All-Conference, and Shoe received honorable mention in All-Conference and Shoe received honorable mention in All-Conference ratings.







Managers of this year's Pirate football team were, left to right, Bob Price, Irvin McConeghy, Hoover