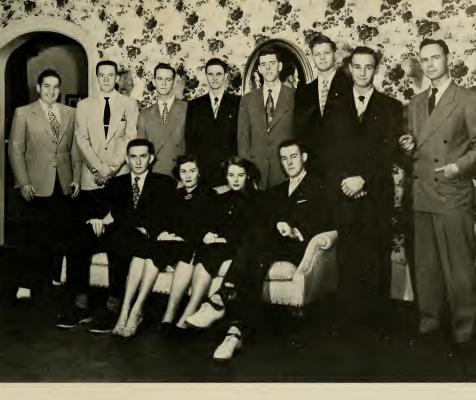

### SENIOR CLASS

Left to right:
PAUL TROTMAN, Vice-President
PAT SUTTON, Secretary
MARGARET MASON Treasurer
LEON ELLIS, President