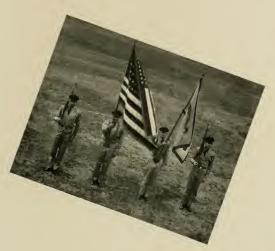

## COLOR GUARD PERSONNEL

Cadet Cecil E. Winslow Cadet Albert M. Poggioli Cadet 2nd Lt. Robert C. Selby Cadet 2nd Lt. Herbert B. Rennie, Jr.