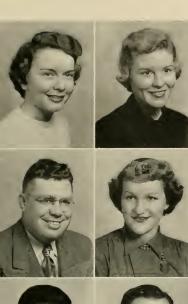

### SENIOR CLASS

Left to right:
PAUL TROTMAN, Vice-President
PAT SUTTON, Secretary
MARGARET MASON Treasurer
LEON ELLIS, President

#### Senior Class

#### East Carolina

Clifford Z. Adams Elizabethtown, N. C. Mathematics and Social Studies Mathematics Club 1, 2, 3, 4, Vice-President 4; BSU Council 2, 3, 4; YMCA 1, 2, 3, 4, Treasurer 4; Student Legislature 3; IRC 3, 4; Tecoan Staff 4; House Committee 4.