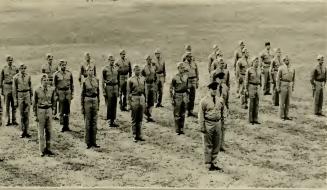

### "B" SQUADRON

### FLIGHT NO. 3

Under the leadership of Cadet 1st Lt. Stanley T. Smith

#### FLIGHT NO. 4

Under the leadership of Cadet Capt. Carson A. Blue