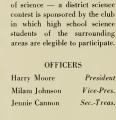

# OUR STUDENT

Democracy in action—that's what we have on our campus when it comes to our student government. It is associated with the National and State Student Government movements, and keeps the student body in close contact with items of interest to them as college students. Each student may attend any meeting of the association which he desires, and may vote on any matter brought before a student mass

AL LIVESAY, President
HOGAN GASKINS, First Vice-President
JEFF WARNER, Second Vice-President
MARY LOU BRAXTON, Secretary
BILL FLANDERS, Treasurer
THORNTON STAPLES, First Assistant Treasurer
BOB ROBINSON, Historian
DR, HOWARD CLAY, Faculty Advisor

# LEGISLATURE

meeting. Since this organization controls the student activity fund, all appropriations to clubs or organizations must come through the action of this body. This in itself is a big task, but there are others equally as important which the legislature has to act upon. Its countless committees are ever striving to improve conditions for the students of EAST CAROLINA.