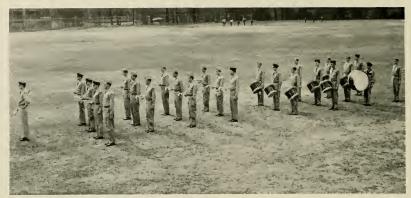

T/Sgt. Robert W. Spieer, Assistant Instructor

M/Sgt. William H. Wise, Supply Sergeant

The colorful AROTC Drum and Bugle Corps, whose adviser is T/Sgt. Robert W. Spicer of the AROTC staff, consists of twenty-five cadets. Cadet Major Loui D. Elfrink is Drum Major.