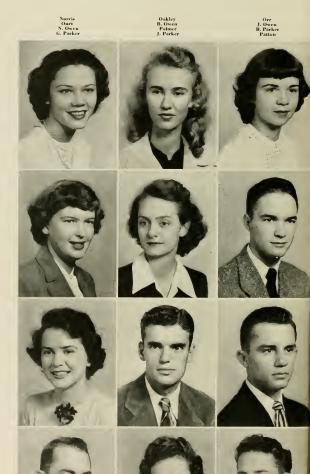

### SENIOR CLASS

Left to right:
PAUL TROTMAN, Vice-President
PAT SUTTON, Secretary
MARGARET MASON Treasurer
LEON ELLIS, President

#### Senior Class

#### East Carolina

Clifford Z. Adams Elizabethtown, N. C. Mathematics and Social Studies Mathematics Club 1, 2, 3, 4, Vice-President 4; BSU Council 2, 3, 4; YMCA 1, 2, 3, 4, Treasurer 4; Student Legislature 3; IRC 3, 4; Tecoan Staff 4; House Committee 4.