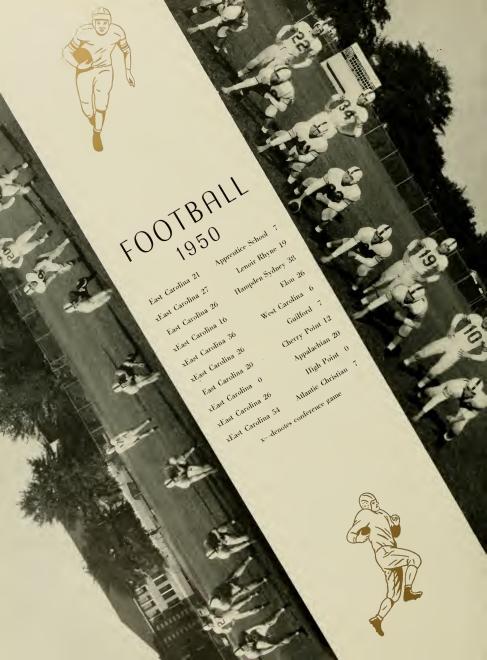

t year. While we were roaming, something important was always happening. Alben "The Veep" Barkley visited our campus and the Republicans left... the bass horn man of the band struggled with the wind during the annual lawn concert... another campus beauty won the coveted Teco Echo "Miss Summer School" title...

Time flew as only tempus can fugit and Homecoming came—Miss Slay Hall rode high on a Model A . . . the dorms were decorated . . . we whipped the Catamounts of Western Carolina. Tempus fugited some more and that Al Capp inspired phenomenon (Sadie Hawkins Day) rolled around one more time. Eleanor Steber sang in Wright . . . the Military had their annual ball.

Yes, they happened and we saw them happen. Let's let them live in our hearts as memories of our Alma Mater.





















# PIRATE FOOTBALL







Head Coach William E. (Bill) Dole, pictured in photo at left, and his assistant, Jack Boone, Boone is at left; Dole at right. In the photo at the right are pictured Co-Captains Johnny Smith, offensive fullback, and Burk Wilson, offensive center.

Here's the trio that composed the core of East Carolina's devastating air attack. Left to right. they are End Dwight Shoe, Quarterback Roger Thrift and End Frank Maennle. Thrift was All-Conference, All-State, and received honorable mention in Little All-America ratings. Maennle was All-Conference, and Shoe received honorable mention in All-Conference and Shoe received honorable mention in All-Conference ratings.







Managers of this year's Pirate football team were, left to right, Bob Price, Irvin McConeghy, Hoover Br