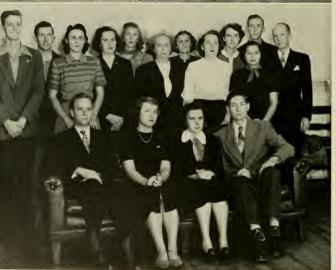

# PI OMEGA PI

Beta Kappa Chapter of Pi Omega Pi. a national honorary Business Education Fraternity was organized on the campus in 1944. Membership is based on one's superior scholastic standing in the fields of business education and general education. The fraternity seeks to promote scholarship and interest in commerce, to aid civic betterment, to encourage high ethical standards in business and professional life, and to teach the ideals of service which is the basis of all worthy enterprise.

OFFICERS

Jane Albritton Grace Sugg Cleon Avery Robert Chick President Vice-President Secretary Treasurer