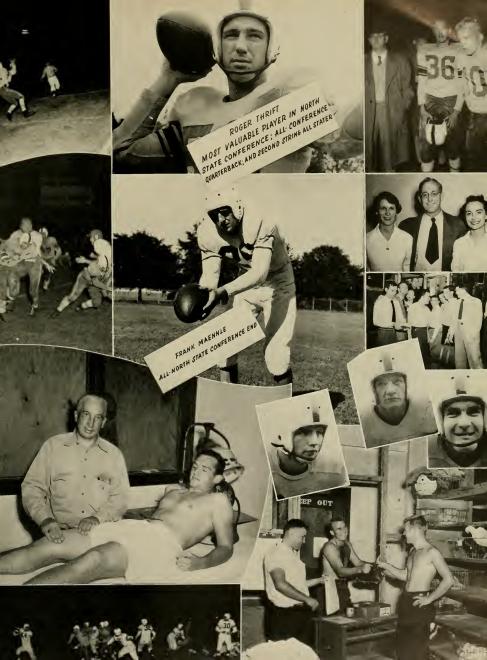

Roger Thrift Carrboro, N. C. Physical Education and Social Studies
Entertainment Committee 1, 2, 3, 4; Varsity Club 1, 2, 3, 4;
Baseball 1; Football 1, 3, 4; Baseball 1, 3; Most Valuable
Football Player in North State Conference 4; Whô's Whô
Among Students in American Universities and Colleges.

Frank Maennle Kearny, N. J. Physical Education and Social Studies

Annie Rose Mallard Trenton, N. C. Business Education and English Commerce Club 1, 2, 3, 4; YWCA 1, 2, 3, 4, Cabinet 3.

Margaret Mason Swanshoro, N. C. Home Economics and Science