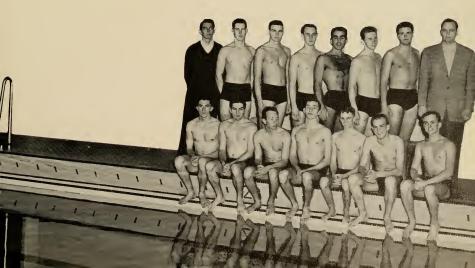

Robert Lee Anderson, Jr., A.B..... Goldsboro
Mathematics and Geography
Math Club 2; Swimming Team 3; Commerce Club 1;
SGA 3.

Donald Miles Atkinson, B.S. . . . . Elizabethtown

Industrial Arts

Marceline Aycock, B.S. Black Creek

Wade Hampton Cooper, B.S. — Creenville Physical Education and Social Studies President SGA 4; 2nd Vice-President 3; YDC 1, 2, 3, 4; President 3, Circle K 3, 4; Swimming Team 3, 4; County Club 1, 2; President 1, 2; SGA State Convention 3; Who's Who Among Students in American Universities and Colleges.