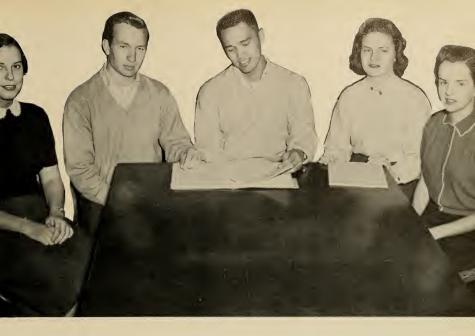

# SENIORS

Pondering over puzzling application blanks are Senior Class Officers Willa Dean Lindsay, S. G. A. Representative; Kris Anderson, Vice-President; Charlie Bedford, President; Gene Lanier, Treasurer; and Carolyn Johnson Secretary.

### SENIOR CLASS OFFICERS

"But I had rather teach here" exclaims Mildred Reynolds (second from left) as she, Jean Hill, Lois Bland and Peggy Joyce Bell make aftergraduation plans.

Kris Anderson, A.B. . . . . . Beach Haven, N. J.  $Business\ Education$ 