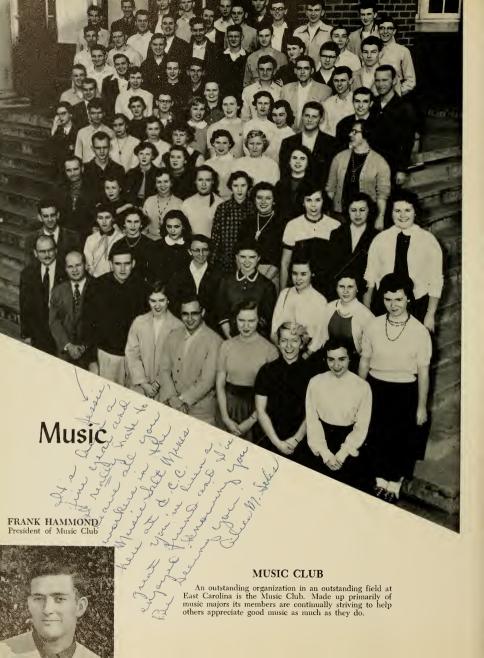

Fraternally yours,

J. Dyesseh

**SCHOLASTIC** 

**ACTIVITIES** 

**FEATURES** 

**MILITARY** 

Student Legislature Religion Music Publications

Mr. and Miss Student Teacher

Campus Organizations Fraternities

Queens

Marshalls Who's Who

Instructors

The Wahl-Coates Laboratory School

Graduates Undergraduates

Administration - Faculty

STUDENT LIFE