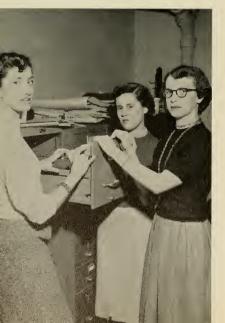

#### ALUMNI ASSOCIATION

EXECUTIVE SECRETARY of Alumni Association, James W Butler, sits at his desk in the recently re-decorated Alumni Building. Mr. Butler is responsible for directing alumni relations and coordinating activities.

Below is Mrs. Susie Webb, Secretary to Mr. Butler and cheerful Receptionist of the Alumni Association.

These three student helpers of the alumni office are working with the cards which contain names and addresses of former students. With the help of these cards the association attempts to keep a finger on all its alumni scattered all over the world.

Arranging the cards are Helen Bland Matthews and Margaret Geddie, while Frank Dees files them.

Wahl-Coates Laboratory School, colloquially known as the training school, is under the guidance of Miss Frances Wahl. The student body is made up of Greenville boys and girls in grades one through eight. It is considered a part of the college since all of the students in Primary and Grammar Grade Education do their practice teaching here.