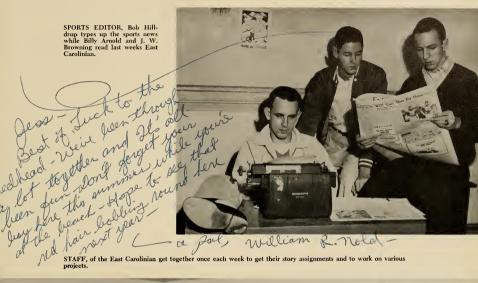

Harold Watson Brower, B.S..... Franklinville Industrial Arts and Social Studies Industrial Arts Club; Veterans Club.

Philip Everett Brown, A.B..... Jacksonville Geography and Social Studies

Joe W. Browning, B.S. Enfield Physical Education and English Varsity Tennis 2, 3, 4; Varsity Club 3, 4; YDC 3; East Carolinian Staff 1, 3, 4; Circle K 4; Teacher's Playhouse 1.

John Perry Harris, B.S...... Macon Science and English

WCUNC 1; ACE 4.

Robert P. Hilldrup, A.B... Fredericksburg, Va. English and Social Studies East Carolinian 1, 2; Sports Editor 3, 4.

Jarahnee Trevor Hinson, B.S.........Clarendon
Business Education and English English Club 1, 2, 3, 4; Commerce Club 1, 2; FBLA 3, 4; Social Chairman 4; YWCA 1, 2, 3, 4; Alpha Zeta Chapter of Wesley Players 3, 4.