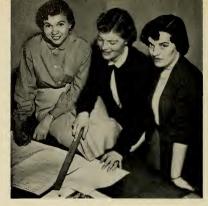

Below is Mrs. Susie Webb, Secretary to Mr. Butler and cheerful Receptionist of the Alumni Association.

These three student helpers of the alumni office are working with the cards which contain names and addresses of former students. With the help of these cards the association attempts to keep a finger on all its alumni scattered all over the world.

Arranging the cards are Helen Bland Matthews and Margaret Geddie, while Frank Dees files them.

Wahl-Coates Laboratory School, colloquially known as the training school, is under the guidance of Miss Frances Wahl. The student body is made up of Greenville boys and girls in grades one through eight. It is considered a part of the college since all of the students in Primary and Grammar Grade Education do their practice teaching here.