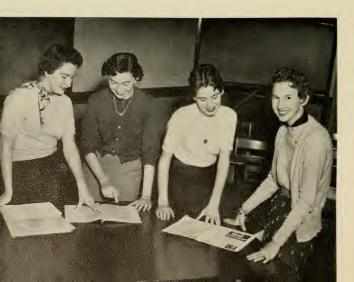

Below is Mrs. Susie Webb, Secretary to Mr. Butler and cheerful Receptionist of the Alumni Association.

These three student helpers of the alumni office are working with the cards which contain names and addresses of former students. With the help of these cards the association attempts to keep a finger on all its alumni scattered all over the world.

Arranging the cards are Helen Bland Matthews and Margaret Geddie, while Frank Dees files them.

Wahl-Coates Laboratory School, colloquially known as the training school, is under the guidance of Miss Frances Wahl. The student body is made up of Greenville boys and girls in grades one through eight. It is considered a part of the college since all of the students in Primary and Grammar Grade Education do their practice teaching here.