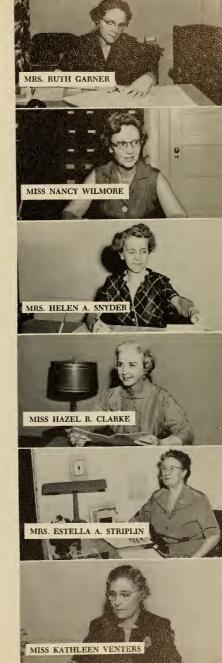

#### DEAN RUTH A. WHITE

The office which is primarily concerned with the affairs of our women students is under the leadership of Miss Ruth A. White. Dean White's office has charge of all housing for women students. Through this office the freshman women are helped in bridging the gap between high school and college life.

Miss Ruth Garner, Counselor for Fleming Hall; Miss Nancy Wilmore, Jarvis Hall Counselor; Mrs. Helen A. Snyder, Counselor for residents of Cotten Hall; Miss Hazel Clarke, Freshman Advisor; Mrs. Estella A. Striplin, Wilson Hall Counselor and Miss Kathleen Venters, Dormitory Housekeeper; all make up Miss White's highly efficient staff.