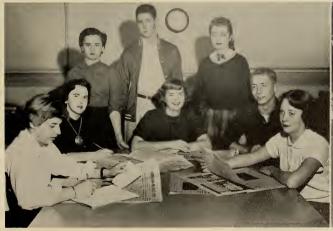

# SENIORS

Pondering over puzzling application blanks are Senior Class Officers Willa Dean Lindsay, S. G. A. Representative; Kris Anderson, Vice-President; Charlie Bedford, President; Gene Lanier, Treasurer; and Carolyn Johnson Secretary.

### SENIOR CLASS OFFICERS

"But I had rather teach here" exclaims Mildred Reynolds (second from left) as she, Jean Hill, Lois Bland and Peggy Joyce Bell make aftergraduation plans.

Kris Anderson, A.B. . . . . . Beach Haven, N. J.  $Business\ Education$ 