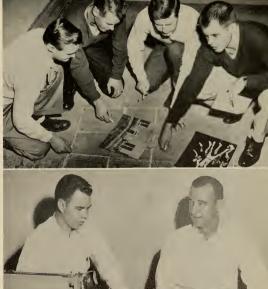

# SENIORS

Pondering over puzzling application blanks are Senior Class Officers Willa Dean Lindsay, S. G. A. Representative; Kris Anderson, Vice-President; Charlie Bedford, President; Gene Lanier, Treasurer; and Carolyn Johnson Secretary.

### SENIOR CLASS OFFICERS

"But I had rather teach here" exclaims Mildred Reynolds (second from left) as she, Jean Hill, Lois Bland and Peggy Joyce Bell make aftergraduation plans.

Kris Anderson, A.B. . . . . . Beach Haven, N. J.  $Business\ Education$ 