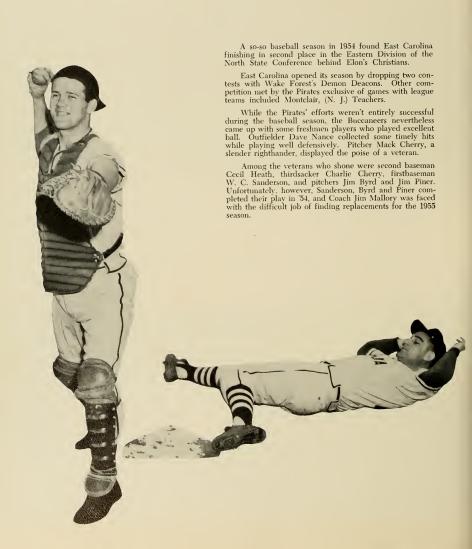

Conference title, won the NAIA district playoff and compiled the sixth best overall record of any basketball team in the United States.

At Kansas City, where the Bucs travelled to represent District 26 in the NAIA national playoffs, East Carolina lost a narrow decision to St. Benedict's in the opening round.



Marion Hales ties up Erskine player.



Coach Howard Porter goes over a play with the Bucs.

#### LOOKING AHEAD

Coach Howard Porter showed evidence of building for the future in his composition of the 1954-55 Pirate squad. Among the newcomers who should help the Bues next year and after are Freddie James, Waddell Solomon, Marion Hales, Maurice Everett and Jerry Bosquet.

Waverly Akins is about to go up for shot against Erskine.



Nick Nichols hooks for two points.

### BASEBALL



Bob Penley





W. D. Hux







Dave Nance



Cecil Heath





Bill Cline







Dave Harris





Paul Jones

Wilbur Thompson





Ray Pennington

### TRACK



Spring of 1954 saw the addition of a new sport to East Carolina's intercollegiate athletic program. For the first time since the founding of the school the Pirates competed in track and field events and capped their one-meet season by winning the North State Conference championship.

Leon Ellis, an East Carolina alumnus doing postgraduate work here, coached the team. The Pirates could schedule only one meet prior to the conference finals at High Point but in that outing East Carolina stunned N. C. State's Wolfpack, 58—55, at Raleigh.

At High Point, where the competition for the conference title was held, East Carolina easily out