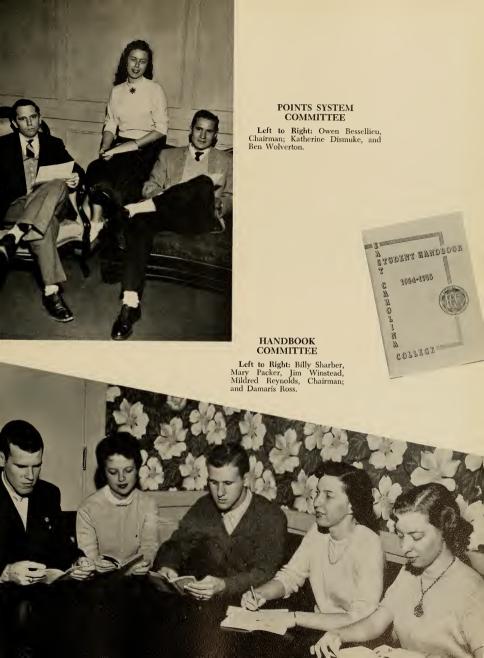

Charles A. Benson, B.S. Greenville
Business Education and Social Studies
Veterans Club.

Anthony Owen Bessellieu, B.S... Wilmington Social Studies and Welfare President Freshman Class; Veteraus Club 2, 3, 4; Vice President 2; Ring Committee 4.

John Russell Joyner, B.S. Farmville Social Studies and English University North Carolina 1; North Carolina State 2; IRC 3, 4; North Carolina European Methodist Caravan Summer 4.

Martha Jane Kanoy, B.S.... Thomasville Crammar Grade Education
YWCA 1, 2, 3, 4; Cabinet of Y 1, 2, 3; Freshman Y
President 1; House Committee 1; BSU Council 1; SGA
3, 4; Handhook Committee 3; Executive Council 4;
Junior Class Secretary 3; Buccaneer Staff 3, 4; Associate
Editor 3; Editor 4; Who's Who Among Students in
American Universities and Colleges.