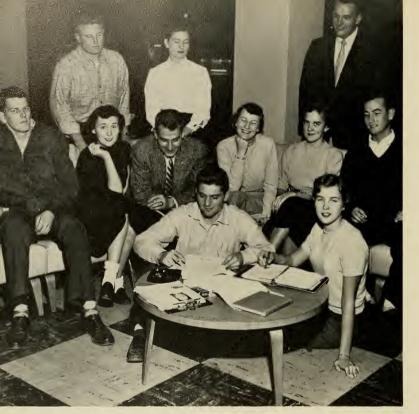

# SENIORS

Pondering over puzzling application blanks are Senior Class Officers Willa Dean Lindsay, S. G. A. Representative; Kris Anderson, Vice-President; Charlie Bedford, President; Gene Lanier, Treasurer; and Carolyn Johnson Secretary.

### SENIOR CLASS OFFICERS

"But I had rather teach here" exclaims Mildred Reynolds (second from left) as she, Jean Hill, Lois Bland and Peggy Joyce Bell make aftergraduation plans.

Kris Anderson, A.B. . . . . . Beach Haven, N. J.  $Business\ Education$ 