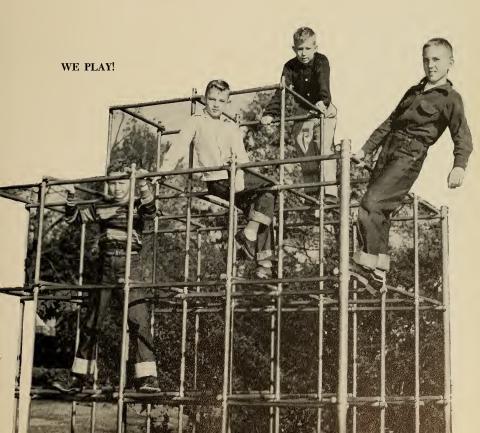

to Mr. Butler and cheerful Receptionist of the Alumni Association.



These three student helpers of the alumni office are working with the cards which contain names and addresses of former students. With the help of these cards the association attempts to keep a finger on all its alumni scattered all over the world.

Arranging the cards are Helen Bland Matthews and Margaret Geddie, while Frank Dees files them.









Wahl-Coates Laboratory School, colloquially known as the training school, is under the guidance of Miss Frances Wahl. The student body is made up of Greenville boys and girls in grades one through eight. It is considered a part of the college since all of the students in Primary and Grammar Grade Education do their practice teaching here.

# Training School





WE WORK!



### Graduate Students











Donnell Mayo Muse Tarboro

Alfred Saiced Greenville



o appe

Chairman of the Board of Trustees

with all the rights, honors and privileges

Given under our hands and seal at Greenvil

# SENIORS



Pondering over puzzling application blanks are Senior Class Officers Willa Dean Lindsay, S. G. A. Representative; Kris Anderson, Vice-President; Charlie Bedford, President; Gene Lanier, Treasurer; and Carolyn Johnson Secretary.

### SENIOR CLASS OFFICERS



"But I had rather teach here" exclaims Mildred Reynolds (second from left) as she, Jean Hill, Lois Bland and Peggy Joyce Bell make aftergraduation plans.











Kris Anderson, A.B. . . . . . Beach Haven, N. J.  $Business\ Education$ 

Sigma Rho Phi 1, 2, 3, 4; Business Manager 1; Recording Secretary 2;