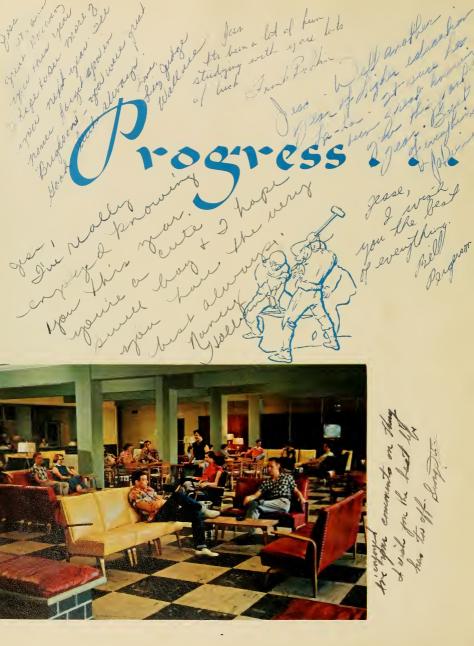

#### PROGRESS

From an enrollment of 920 in 1945 to 2496 in 1955. That is one measure of our growth. Another is physical plant; a spacious library, an ultra-modern student union, new dormitories under construction, and other buildings in the planning stage. And every year brings the addition of many new staff members. It is the students' responsibility to keep things moving ahead—to build through intelligent work and cooperation a finer East Carolina—This is our challenge in the years ahead.