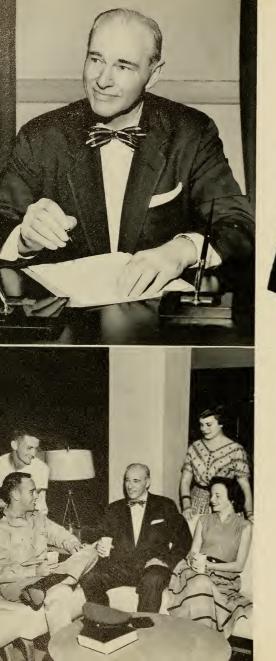

Since his appointment as Director of Student Personnel, Dr. Clinton R. Prewett, who is both an educator and administrator, has helped to continue the upward march of education here at East Carolina. Students have learned that they can turn to his office for assistance with their problems. A native of Georgia, he received his B. S. Degree from the University of Georgia, his M. A. from the University of Oklahoma, and then his Doctorate from the University of North Carolina. Before his appointment here he had been Junior Chemical Engineer with the U. S. Civil Service and a Training Foreman with Tennessee Eastman Corporation at Oak Ridge, Tenn. Dr. Prewett also spent two years in the U. S. Army in the office of Information and Education. Through the help and assistance of Dr. Prewett, and others like him, East Carolina is fast becoming a leader in state and national education. As a token of our appreciation for the credit which he brings to the college we dedicate this 1955 Buccaneer to him.

#### DR. CLINTON R. PREWETT, DIRECTOR OF STUDENT PERSONNEL

### DIRECTOR OF STUDENT PERSONNEL

In addition to being Dean of Men, Dr. Clinton R. Prewett is also Director of Student Personnel. His office directs dormitory accommodations for men, part-time employment and withdrawals for male students. Dr. Prewett is also a willing personal consultant for any student problem.