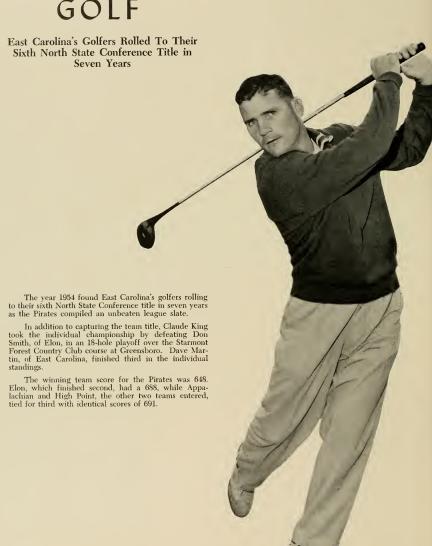

t the Conference meet at High Point East Carolina poured on the steam to outdistance Lenoir Rhyne's de-Fending champions. Final score showed East Carolina 48; Lenoir Rhyne, 34; Elon, 29%; Guilford, 23%; High Point, 22; and Western Carolina, 8.

#### MEET RESULTS FOUND PIRATE PERFORMERS FINISHING IN THE FOLLOWING POSITIONS:

- 100-vard dash:
- 220-yard dash: 440-yard run:
- Bobby Perry; (2) Toppy Hayes
   Perry; (2) Hayes; (4) Chambers
   Jack Pickett
   Don Fratino
- 880-yard run: Mile run
- (1) Garland Tuton
- Two-mile run: Discus:
- (1) Willard Roberts; (4) Tuton (3) Ben Wolverton
- Pole Vault Shot put
- (3) Perry
- Broad Jump Javelin
- (1) Tie-Eddie Hurst (2) Hayes; (3) Hurst (2) David Lee

Eddie Hurst, Bobby Perry, and Toppy Hayes hold the North State Conference Track trophy.

# GOLF









Harry Rainey



Pat Hunt





# **TENNIS**

East Carolina College's tennis team wound up on the minus side of the ledger during 1954, compiling an overall record of 3—6 and a conference mark of 3—2.

At the conference tourney, however, the Pirates salvaged some honors when Paul Cameron and Bob Williams took the doubles championship. Cameron and Williams turned back Shrader and Borjes, 6-2, and 6-1, and then whipped Frazier and Eller, of the champion High Point squad, 7-5, 7-5.



J. W. Browning, Bob Williams, Lewis Barnes, Paul Cameron, Jack Pickett, Craig Kester, Gene Russell, Dal Foscue, and Frazier Bruton.



Paul Cameron



Frazier Bruton





J. W. Browning





The winter of 1954-55 found East Carolina enjoying another new sport. For the first time in the history of the schoo