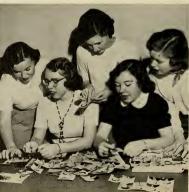

Below is Mrs. Susie Webb, Secretary to Mr. Butler and cheerful Receptionist of the Alumni Association.

These three student helpers of the alumni office are working with the cards which contain names and addresses of former students. With the help of these cards the association attempts to keep a finger on all its alumni scattered all over the world.

Arranging the cards are Helen Bland Matthews and Margaret Geddie, while Frank Dees files them.

Wahl-Coates Laboratory School, colloquially known as the training school, is under the guidance of Miss Frances Wahl. The student body is made up of Greenville boys and girls in grades one through eight. It is considered a part of the college since all of the students in Primary and Grammar Grade Education do their practice teaching here.