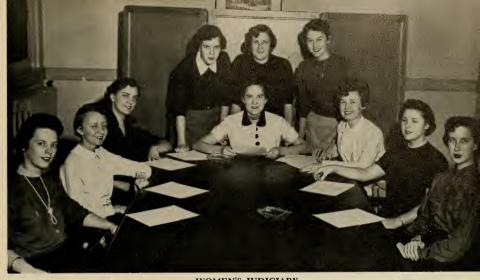

Sigma Rho Phi 1, 2, 3, 4; Business Manager 1; Recording Secretary 2; Treasurer 3; Vice President 4; Treasurer Class-3; FBLA 1, 2, 3, 4; Sigma Fi Alpha 1; YMCA 1, 2; YRC 1, 2, 3, 4; Vice Chairman Men's Judiciary 4; Who's Who Among Students in American Universities and Colleges.