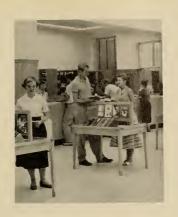

Below is Mrs. Susie Webb, Secretary to Mr. Butler and cheerful Receptionist of the Alumni Association.

These three student helpers of the alumni office are working with the cards which contain names and addresses of former students. With the help of these cards the association attempts to keep a finger on all its alumni scattered all over the world.

Arranging the cards are Helen Bland Matthews and Margaret Geddie, while Frank Dees files them.

Wahl-Coates Laboratory School, colloquially known as the training school, is under the guidance of Miss Frances Wahl. The student body is made up of Greenville boys and girls in grades one through eight. It is considered a part of the college since all of the students in Primary and Grammar Grade Education do their practice teaching here.