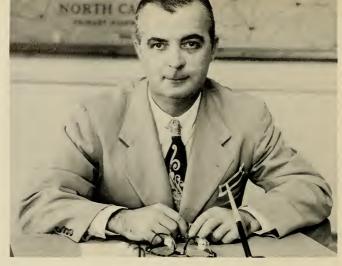

#### DR. CLINTON R. PREWETT, DIRECTOR OF STUDENT PERSONNEL

### DIRECTOR OF STUDENT PERSONNEL

In addition to being Dean of Men, Dr. Clinton R. Prewett is also Director of Student Personnel. His office directs dormitory accommodations for men, part-time employment and withdrawals for male students. Dr. Prewett is also a willing personal consultant for any student problem.