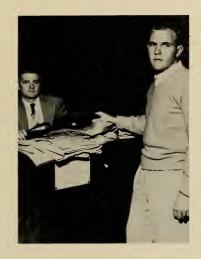

#### ALUMNI ASSOCIATION

EXECUTIVE SECRETARY of Alumni Association, James W Butler, sits at his desk in the recently re-decorated Alumni Building. Mr. Butler is responsible for directing alumni relations and coordinating activities.