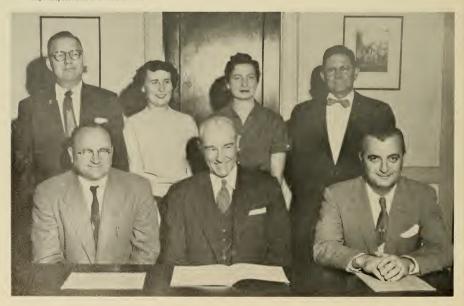

# SENIORS

Pondering over puzzling application blanks are Senior Class Officers Willa Dean Lindsay, S. G. A. Representative; Kris Anderson, Vice-President; Charlie Bedford, President; Gene Lanier, Treasurer; and Carolyn Johnson Secretary.