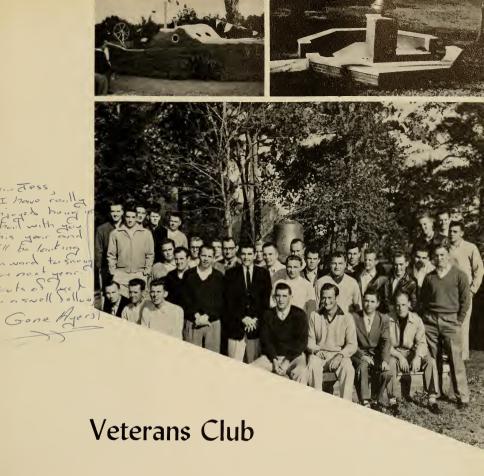

Charles A. Benson, B.S. Greenville
Business Education and Social Studies
Veterans Club.

Anthony Owen Bessellieu, B.S... Wilmington Social Studies and Welfare President Freshman Class; Veteraus Club 2, 3, 4; Vice President 2; Ring Committee 4.