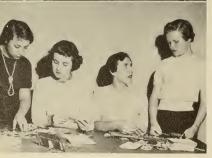

Below is Mrs. Susie Webb, Secretary to Mr. Butler and cheerful Receptionist of the Alumni Association.

These three student helpers of the alumni office are working with the cards which contain names and addresses of former students. With the help of these cards the association attempts to keep a finger on all its alumni scattered all over the world.

Arranging the cards are Helen Bland Matthews and Margaret Geddie, while Frank Dees files them.

Wahl-Coates Laboratory School, colloquially known as the training school, is under the guidance of Miss Frances Wahl. The student body is made up of Greenville boys and girls in grades one through eight. It is considered a part of the college since all of the students in Primary and Grammar Grade Education do their practice teaching here.