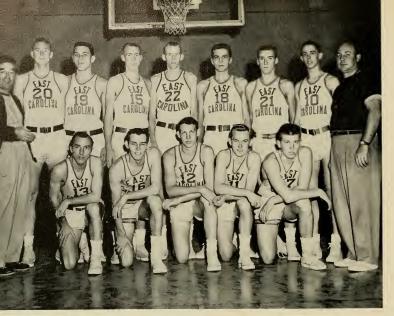

during the half.

Jessel,
Haven't had the opportunity to fewer you
very well, but it has been a pleasure Known
you as much as bowe . Good luck, have a
to the FRESHMAN SQUAD-FIRST ROW. Tommy Jones, Sal Caruso, Eddie Nelson, Bobby Langston,
Eddie Dennis, Bobby Atterson, Charle Bishop, Tommy Barkley ... SCOOD ROW. Ray
Hall, John Warren, Ken Burgess, Pinkey Young, Bobby Clark, Clark Davis, Jack Allen, Dick Monds, Robert
Maynard ... THIRD ROW: Carl Rhodes, Joe Mayo, Louis Slade, Jerry Brooks, Curtis Roberson, Gene Turner,
Jerry Allen, David Granitz, Dan Godfrey.

38 54 21 449 15 613 6 18 13 14 20 40 25 23 39 37 26 49 45 33 13 14 57 10 24





He's got it and gone! Captain Cecil Heath steals ball during Appalachian contest.

You just can't stop Don Harris.



Waverly Akins drives for basket.





FIRST ROW: Captain Cecil Heath, J. C. Thomas, William McArthur, Waddell Solomon, Maurice Everett . . . SECOND ROW: Coach Howard Porter, Marion Hales, Jerry Bosquet, Nick Nichols, Guy Mendenhall, Waverly Akins, Don Harris, Freddie James, Assistant Coach Earl Smith.



fund hert of bech the good of Rod in

Cecil Heath heads for two points during victory over Appalachian.



Players hoist Cecil Heath to their shoulders after victory.

William McArthur drives for goal against Erskine.







Don Harris lays one up.

Appalachian player makes vain attempt to stop Don Harris' drive.

#### A RECORD THAT IS HARD TO BEAT

Pressure was on the Pirates from the opening game of the 1954-55 season as they sought to defend the record that was hung up in the spring of 1954.

That year the Pirates walked