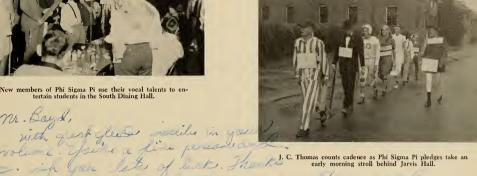

or the Sophomore Counselors.



# FRATERNITIES

INI





HAROLD COLSON President

Precious child, It has been the sweetest being in school with you this year, you're just a living doll with that cute red hair. No Kidding Jessie you're one fine guy and it has been a real preasure knowing you. Phi Behave yourself this Summer and I'll be seeing you next year.

Sigma Freternally, Franke

to will see you gre James

1ST ROW-Keith Goodson, V. Pres.; Clarence Brown, Sec.; Dalton Mann, Asst. Sec.; Percy Wilkins, Treas.; J. C. Thomas, Sgt.-at-arms

2ND ROW-Jim Alexander; Robert Bright; Calvin Butt; Jack Cutler; Mack Edmondson 3RD ROW-Joel Farrar; Ed Gore; Jack Hudson; Frankie Keaton; Ray Kirby





New members of Phi Sigma Pi use their vocal talents to en-tertain students in the South Dining Hall.



ser be tip on the "child!" some monether get and by the Be.

Tau Chapter of Phi Sigma Pi was founded at East Carolina College in 1928, seven years after the fraternity became a nationally organized group.

In keeping with the aims of scholarship, the fraternity limits its membership to men who have at least a "2" average. They must be recognized and proven campus leaders who hold the respect of their teachers and fellow students. Membership in the club is determined by secret ballot of active members.

1ST ROW-Gene Lanier; Roy McGinnis; Irving Maynard; Howard Rooks 2ND ROW-Horace Rose; Billy Sharber; Neal Trueblood; William Waters; Jimmy Winstead



















1ST ROW—Don Flowers; John Mayes, Bill Lamm; Bill Loving; Bruce Phillips 2ND ROW—Wilbur Pipe; Harry Rainey; Norwood Talton; G