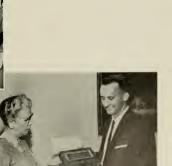

a Spring Banquet.



ADKINS, ANN ALLEN, BRENDA ASHLEY, NADEEN BLAND, SUE ANN BROWN, BRENDA DeBRUHL, FAYE

DICKEN, DONNA GARDNER, LINDA GUYTON, JANICE HONEYCUTT, BECKY HORNUNG, CAROLYN JOHNSON, LILLIAN

JORDAN, MARSHA KALLIO, HELEN MOBLEY, JUDITH OGBURN, JO ANNE PORTER, AUDREY PULLEY, MARIE

STEVENSON, JOYCE STEVENSON, THOMAS SWAIN, MARY ANNE WATERS, SANDRA WHITEHURST, SHIRLEY WIDDIFIELD, JEANETTE and applied on the second s

Beta Kappa



After initiation, the new and old members admire the special plaques given by the fraternity. Dr. Dempsey, second from left, is advisor to the group.



Karen Brown receives the Departmental Award from a member of the business staff, Miss Ellis.



A well-rounded meal was had by everyone at the annual Spring Banquet held at St. Paul's Episcopal Church.







REBECCA HONEYCUTT Homecoming Sponsor

Alpha Delta Tau

Alton Bank wanter State and the state and all a bridge bar







SPENCER GRADY Vice President



JAMES HOWARD Secretary



Local

DR. KENNETH BING Advisor

A local honorary fraternity, Alpha Delta Tau strives to promote scholastic and professional proficiency in Industrial Arts, to reward accomplishments, and to foster advancement in the field of Industrial Arts. Qualifications for membership include an over-all "C" average and a "B" average on twenty-four hours in the Industrial Arts Department.

Numbering fifteen members, the fraternity has petitioned the national industrial arts fraternity, Epsilon Pi Tau, for admission. In addition, Alpha Delta Tau helped with the Homecoming activities, the stadium fund, and the bond drive.