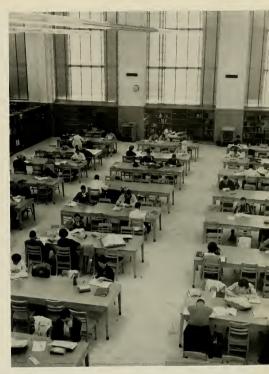

Handling over 200,000 volumes of books is the job of the Head Librarian Mr. Wendell Smiley.

Library

Eighteen professional librarians and sixty students compose the staff of Joyner Library. Located conveniently in the center of the main campus, the library greatly aids the students. Its modern facilities including the reading rooms, the periodical room, and the North Carolina Reference Room are available at designated hours.

Completed in 1955, this educational center houses over 200,000 volumes which include microprint copies of every book printed in America before 1800. In addition, Joyner Library subscribes to 750 periodicals and binds approximately ninety per cent of them for future reference.

Even in the early afternoon, the library is well-used for study, research, and leisure reading.

Operating and maintaining the College switchboard is a part of library staff duties.

A beautiful, modern library houses the thousands of volumes of books owned by the College.