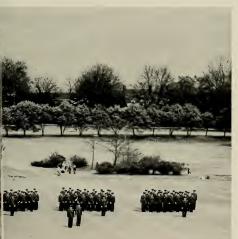

Quizzes are administered to the cadets in Austin Auditorium.

Each week instructions in the field of Air Science are given during the class lectures.

Precision marching is a test of the drill team's performance.

Three hundred and thirty cadets are in the Air Science Department for the 1962-1963 academic term. Under the supervision of Major Elbert L. Kidd, the staff of nine guides these prospective second lieutenants of the United States Air Force through a four-year program.

The activities of this realm of education include membership in the Arnold Air Society for those excelling in Air Science, the Drill team for those specializing in precision drilling, or the Color Guard. A coeducational organization, the Angel Flight, is also sponsored by the Department of Air Science.

An additional facility provided Air Science participants is the lounge in the basement of Austin Building which is comparable to the College Union.

Department of Air Science

Rising to attention when an officer enters is standard procedure for Air Science students.