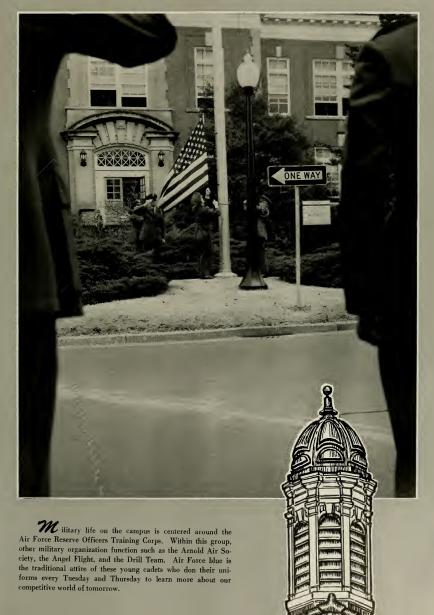

Quizzes are administered to the cadets in Austin Auditorium.

Each week instructions in the field of Air Science are given during the class lectures.

Precision marching is a test of the drill team's performance.

Three hundred and thirty cadets are in the Air Science Department for the 1962-1963 academic term. Under the supervision of Major Elbert L. Kidd, the staff of nine guides these prospective second lieutenants of the United States Air Force through a four-year program.

The activities of this realm of education include membership in the Arnold Air Society for those excelling in Air Science, the Drill team for those specializing in precision drilling, or the Color Guard. A coeducational organization, the Angel Flight, is also sponsored by the Department of Air Science.

An additional facility provided Air Science participants is the lounge in the basement of Austin Building which is comparable to the College Union.

Department of Air Science

Rising to attention when an officer enters is standard procedure for Air Science students.