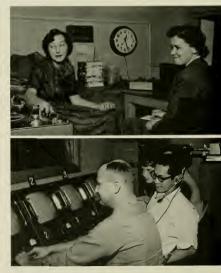

## **IBM** Facilities

The fall of 1962 marked the beginning of the use of the IBM facilities at the College. Among the operations of this equipment are pre-registration. drop-add procedures, and grade summaries. This electronic data processing method saves labor and time and simplifies previous procedures used by the College.