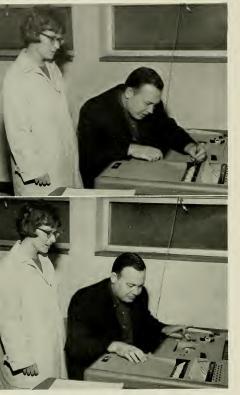

Long lines of students and faculty anxiously await the serving of food. Even with four dining halls available, lines such as these always prevail.

Highly technical procedures are involved in the operation of East Carolina's newly-acquired IBM machines.

## **IBM** Facilities

The fall of 1962 marked the beginning of the use of the IBM facilities at the College. Among the operations of this equipment are pre-registration. drop-add procedures, and grade summaries. This electronic data processing method saves labor and time and simplifies previous procedures used by the College.