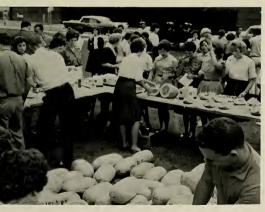

# Close-Up on the College Staff

Alumni Secretary, Miss Janice Hardison, tinkers under the hood of her MG. A cigarette and a cup of coffee—that is Miss Gwen Potter's recipe for relaxation.

Coaches Clarence Stasavich and Earl Smith, along with Dr. N. M. Jorgensen, enjoy watermelon, College Union-style.