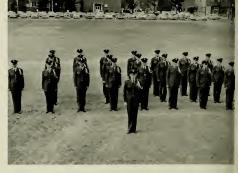

Quizzes are administered to the cadets in Austin Auditorium.

Each week instructions in the field of Air Science are given during the class lectures.

Precision marching is a test of the drill team's performance.

Three hundred and thirty cadets are in the Air Science Department for the 1962-1963 academic term. Under the supervision of Major Elbert L. Kidd, the staff of nine guides these prospective second lieutenants of the United States Air Force through a four-year program.

The activities of this realm of education include membership in the Arnold Air Society for those excelling in Air Science, the Drill team for those specializing in precision drilling, or the Color Guard. A coeducational organization, the Angel Flight, is also sponsored by the Department of Air Science.

An additional facility provided Air Science participants is the lounge in the basement of Austin Building which is comparable to the College Union.

Department of Air Science

Rising to attention when an officer enters is standard procedure for Air Science students.