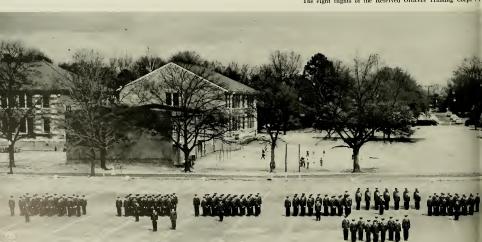

Quizzes are administered to the cadets in Austin Auditorium.

Each week instructions in the field of Air Science are given during the class lectures.

Precision marching is a test of the drill team's performance.

Three hundred and thirty cadets are in the Air Science Department for the 1962-1963 academic term. Under the supervision of Major Elbert L. Kidd, the staff of nine guides these prospective second lieutenants of the United States Air Force through a four-year program.

The activities of this realm of education include membership in the Arnold Air Society for those excelling in Air Science, the Drill team for those specializing in precision drilling, or the Color Guard. A coeducational organization, the Angel Flight, is also sponsored by the Department of Air Science.

An additional facility provided Air Science participants is the lounge in the basement of Austin Building which is comparable to the College Union.

Department of Air Science

Rising to attention when an officer enters is standard procedure for Air Science students.