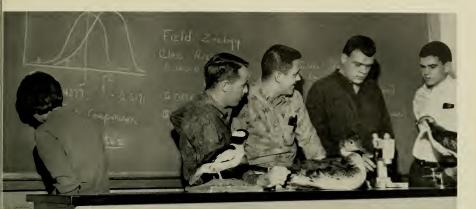

Counseling and guidance are a part of a professor's schedule in the Social Studies Department.

To give students a thorough understanding of society as a whole is the general aim of the Social Studies Department. With thirty-one full-time professors and five graduate assistants, the department strives for this goal.

All students including the seven hundred and twenty Social Studies majors are subjected to public lectures which have included the Danforth Foundation Project and the World Affairs Institute.

Led by Dr. Paul Murray, the departmental graduates usually become teachers or social workers. As students in the department, they were offered courses in history, government, and sociology.

Department of Social Studies

Dr. Todd, Dr. Howell, Dr. Paschal, and Dr. Williams informally chat about a recent research report.

Points of interest in the world are noted by Professors Howell, Coleman, Pasti, and Stokes.