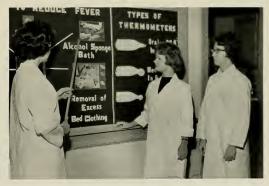

Turning a patient over in the hed by a lifter is a process which is taught to the nursing students.

Interesting bulletin board demonstrations aid the future nurses in their medical knowledge.

The nursing dummy's blood pressure is tested by two of the pupils.