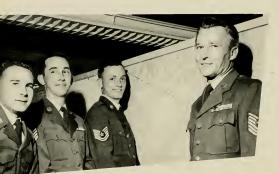

## departments

lt. col. norman f. merritt, jr.

Professor Of Air Science

## air science

Designed to develop selected cadets through a sound education and training program, the Air Force Reserve Officers' Training Corps bases its program on the initial motivation of cadets to serve as career officers in the United States Air Force.

Being comprised of a cross-section of East Carolina College's finest students, AFROTC strives to develop those qualities of leadership and attributes essential to progressive advancement to position of greater responsibility as commissioned officers in the USAF.

instructors

CAPT. ROBERT W. VINING MAJOR SAMUEL L. HODGES CAPT. VANCE M. LOCKAMY, JR.

Major Hodges instructs class on flight procedures.

instructors

AIRMAN FIRST CLASS HENRY L, PITT T/SGT. THOMAS E. WINSTEAD T/SGT. LEON MANNING M/SGT. JOSEPH G. WEILAND