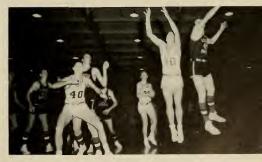

n the past few games and is probably the most improved player on the team.



COLEMAN NORRIS BOBBY RAINEY Managers



Front row, left to right: Don Smith, Jim Hall, Dave Starrett, Benny Bowes, Lacy West. Sccond row: Coach Earl Smith, Captain Ike Riddick, Charlie Lewis, Cotton Clayton, Sonny Baker, Harold Simpson, Assistant Coach Wendell Carr.



IKE RIDDICK Captain



DON SMITH Forward



COTTON CLAYTON Guard



Benny Bowes is always on the ball!



tton Clayton demonstrates jumping ability lich made him one of the most talked about shman in the conference.



LACY WEST Forward CHARLIE LEWIS Guard







BENNY BOWES Center





Clayton and Starrett double-team Lenior Rhyne player.



SONNY BAKER Guard



DAVE STARRETT Center



FRED FOWLER Center



Starrett gets blocked out on this one.



Benny gets good position just in case Baker misses.





HAROLD SIMPSON Guard



JIM HALL Center



Don Smith was always hustling

Sonny Baker lays one in from the left side.





Don Smith had a little trouble here.

Coach Smith talks it up from the bench.



Clayton goes way up for a two-pointer.





Lacy West, freshman, is a starter for the Pirate quint.



Sophomore Benny Bowes won the starting center position by mid-season.  $% \left( {{{\mathbf{x}}_{i}}} \right)$ 





Dave Starrett gets his fingers tied up on this play.

Coach Smith developed his young and inexperienced team into one of the best teams in the conference.



The referee did not like Dave Starrett's tactics on this play.







Bue player sneaks up for two points.



It was a slippery ball . . .

## freshmen team