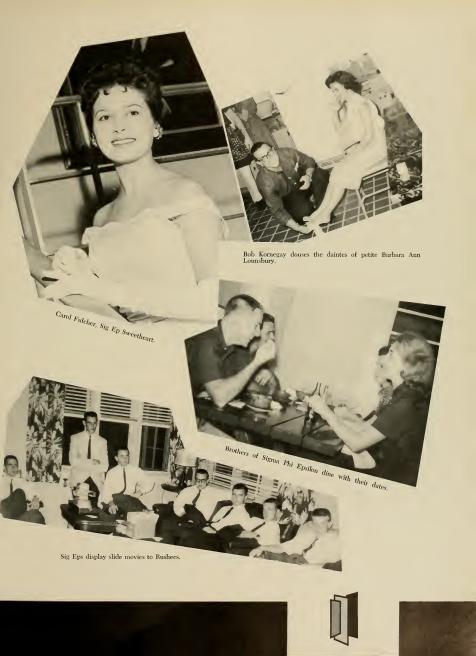

Left to right are: Jerry Van Dyke, Co-Chairman; Rose Gornto, Jerry Powell, Co-Chairman; Zuill Bailey, Bob Kornegay, and Barbara Lounsbury.

Responsibility for the selection and sale of class rings and pins lies with the Ring Committee.

LARRY GRIFFIN President

JOHN KNARR Vice-President

DON VANCE Comptroller

BILL MITCHELL Sec.-Historian

On February 19, 1959, the Sigma Epsilon Colony of Sigma Phi Epsilon Fraternity was born on the campus of East Carolina College. The Student Government Association approved the colony's constitution and by-laws April 23, 1959, and the Colony became an associate member of the Interfraternity Council, May 13, 1959. The Colony participated in the College Union Carnival and the Inter-fraternity Softball League. A 100% donation was made to the Sigma Phi Epsilon Camp Fund for underpriviledged boys. The Chapter Counselor is Mr. Charles H. Johnson, a former chapter president at Mississippi State, and the Faculty Advisor is Dr. Robert Nossen of the English Department.