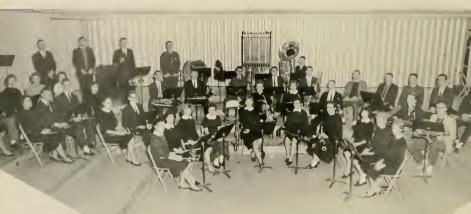

# concert band

## orchestra

MR. DONALD HAYS Director

Celo section practices for a concert.

Composed of faculty members, students, and a few people from the surrounding communities, the East Carolina College Orchestra seeks to provide a wide variety of music to stimulate orchestral programs in eastern North Carolina.