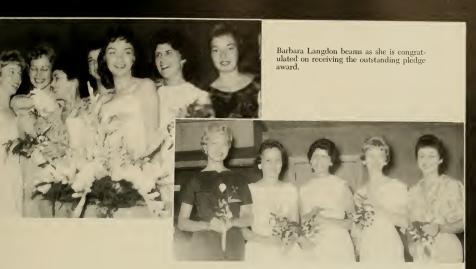

Jean Simmons

Dottie Walker

Reward for the pledge mistress.

Delta Omicron Chapter of Alpha Delta Pi Sorority was pledged on East Carolina College campus on October 17, 1957.

Miriam Stephenson

Outstanding pledges, Trish Stuart and Mirium Stephenson, receive awards.

Gamma Sigma chapter of Kappa Delta Sorority was pledged on East Carolina College campus October 15, 1959.

Purpose of Kappa Delta Sorority is to promote true friendship among the college girls of our country by inculcating into their hearts and lives those principles of truth, of honor, of duty, without which there can be no true friendship.