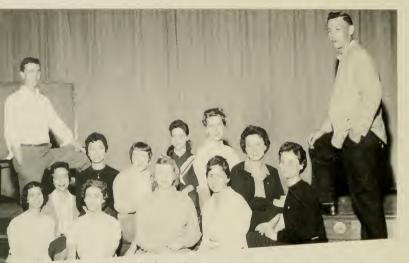

#### THE I.S.C.

Standing from left to right: Dean Ruth White, Betsy Hill, Gloria Hoffer, Patricia Stuart, Vivian Lockhart, Nancy V. Brown, Andrea Johnson, Sylvia Sampedro, Glenda Workman, Betty Faye Moore, Dorothy Smith, Jerri Mills, Merle Council, Connie Erwin, Janice Saunders. Seated from left to right: June Humphrey, Marie Bryant, Mary Lee Lawrence, Patricia Hedgepath, Marjorie Sutton, Jackie Byrd, Sandie Bethune, Hazel Collier, Judy Taylor, Marty Kellum.