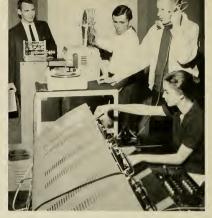

## wwws tv

Closed circuit TV is in its second year at East Carolina. It has proved feasible for teaching required courses such as History, English, Math, and certain business courses.

Neil Eggleston, Glen Kinlaw, Keith Hobbs, and Alice Coriolano prepare film chain for program.

Ed Lancaster, Lib Powell, Charlie Robinson, Liz Smith, and Rudd Jensen..

OFFICERS E. T. Rogers, *President*, Wayne Johnson, *Vice-Presideent*, and John Whitehurst, *Secretary*.

Walter Johnson, Jimmy Cannon, Bobby Lovic, and Harry Bailey as never seen to the viewer.

RUDD JENSEN Manager

Campus radio broadcasts all college athletic activities and furnishes the students with the best in music, news, and sports.

Mary Powell and Jerry Moore produce "Club 570."

Wayne Johnson, Program Director, Betty Milton, Continuity Chief, and Frank Grayiel, Business Manager.

#### WWWS

voice of east carolina college

John Whitehurst and Glen Kinlaw check WWWS remote equipment.

E. T. Rogers, Chief Announcer, and Betty Faye Moore, Music Librarian.

Ken Norton, James Shuman and Jimmy Cannon check "Top-Thirty" listing.