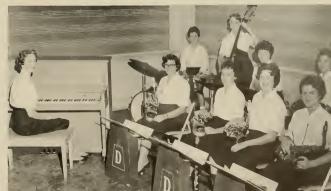

## collegians

Originally know as the "Bob Lee Orchestra," the "Collegians" were organized thirteen years ago with the express purpose of providing students with training in dance band music principles. Since that time group has grown and expanded so tremendously that it provides self-help employment as a sideline function.

In recent years, the "Collegians" have become state known and are well on their way to becoming nationally recognized as a leading dance band. They have traveled far and wide filling in and out-of-state engagements.

Interested students audition for acceptance and are voted upon by the members. Talent, initiative, and a desire to play are the necessary requirements for each new member.

Left to right: J. C. Sykes, Business Man ager and Willie Gillon, Director.