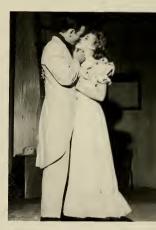

### by william shakespeare

Richard Heller (Benvolio), August Laube (Romeo), and Del Driver (Mercutio). " "Tis not so deep as a well, nor so wide as a church door; but 'tis enough, 'twill serve."

| Chorus Mary Powell                                               |
|------------------------------------------------------------------|
| Sampson, servant to Capulet William Barfield                     |
|                                                                  |
|                                                                  |
|                                                                  |
| Balthasar, servant to Romeo William Bowen                        |
| Benvolio, nephew to Montague and friend to Romeo                 |
| Richard Heller                                                   |
| Tybalt, nephew to Lady Capulet Charles Worrell                   |
| Capulet, head of the house of Capulet H. D. Rowe                 |
| Lady Capulet, his wife Shirley Dixon                             |
| Montague, head of the house of Montague Larry Craven             |
| Lady Montague, his wife                                          |
| Escalus, Prince of Verona J. A. Withey                           |
| First Officer George Bay                                         |
| Second Officer Kenneth Kilpatrick                                |
| Aide to the Prince Lawrence Behr                                 |
| Romeo, son to Montague . August Laube                            |
|                                                                  |
| Paris, Kinsman to the Prince Robert R. Johnson                   |
| Peter, servant to the Capulets Claude West                       |
| Nurse to Juliet Beatrice Chauncey                                |
| Mercutio, kinsman to the Prince and friend of Romeo              |
| Del Driver                                                       |
|                                                                  |
|                                                                  |
| Ladies Mark Withey, Ben Irons<br>Georgia Parrot Mary Powell      |
|                                                                  |
| Sandra York, Gwen McClamrock, Bonnie Stultz<br>Cousin to Capulet |
|                                                                  |
| Friar Lawrence                                                   |
| Apothecary Norman Pierce                                         |
| Friar John Jack Morgan                                           |
| Guards Claude Taylor, Elvin Jones,                               |
| Ned Smith                                                        |
|                                                                  |

August Laube (Romeo) and Lois Garren (Juliet). "I ne'er saw true beauty till this night."

This Shakespearean production is a unique feature in the entertainment offered to students during the year in that it brings together in a joint effort the best talents of the East Carolina Playhouse and the Greenville Little Theater.