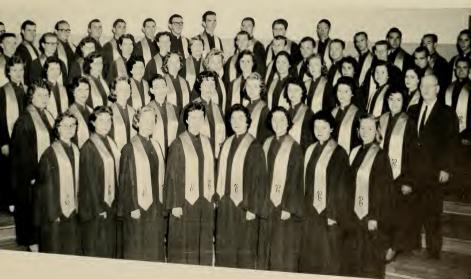

# chapel choir

During the year the chapel choir sings for the college chapel services and numerous public functions. Under the direction of Dr. Carl Hjortsvang, the choir is formed by students who sing for the pleasure of singing and wish to better their talents.

Consisting of members chosen by auditions, the College Choir presents the "Messiah" annually and makes various appearances around the state and on campus.

## college choir