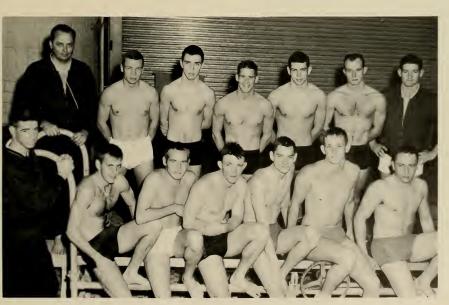

nally ranked University of North Carolina Mermen. Although losing Bob Sawyer and Ken Midvette, NAIA record holders, the Pirates showed more depth and balance this year.

Returning lettermen Tom Carrol, Jeff Faucette, Jack McCann, Jim Meads, Jake Smith, Bob Connolly, Tom Tucker, and Glenn Dyer along with freshmen Jack Mathers, Butch Edwards, and Ed Zachau are expected to spark the young mermen. Coach Ray Martinez, with more depth and experience on this year's team, has his eyes set on another NAIA championship—an honor he has captured in his past three coaching seasons.

JAKE SMITH Freestyle and individual medley



JEFF FAUCETTE Backstroke



### swimming



JACK McCANN





BOB KINGREY

TOMMY TUCKER





BOB CONNOLY

GLENN DYER









WOODY SHEPARD

DAVE ROCK

ED ZACHAU

BUTCH EDWARDS



First row, left to right: Reggy Edgerton, Manager; Jeff Faucette Bob Connoly, Ed Zachau, Tommy Carroll, Tommy Tucker. Second row, left to right: Ray Martinez, Coach; Jack Mathers, Dave Rock, Jim Meads, Butch Edwards, Jack McCann, Bob Sawyer, Assistant Coach.



PAUL GOODWIN



DON CONLEY

Coach Howard Porter's Colf team came through with an excellent record this year. Led by Don Conley and Paul Goodwin, the Bucs tied for the North State Conference Championship. Their only loss was at the hands of Lenoir Rhyne whom they defeated in a rematch. Next year's team promises to be strong also, with severa' returning lettermen who gained valuable experiences this season.



Left to right, Don Conley, Paul Goodwin, Michael Romanin, and Walker Allen.



Conley and Goodwin take practice swings from