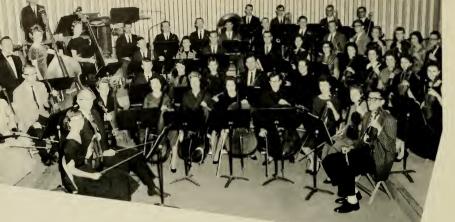

## orchestra

MR. DONALD HAYS Director

Celo section practices for a concert.

Composed of faculty members, students, and a few people from the surrounding communities, the East Carolina College Orchestra seeks to provide a wide variety of music to stimulate orchestral programs in eastern North Carolina.

Brass instruments are a big part of the orchestra.

DR. CARL HJORTSVANG Director