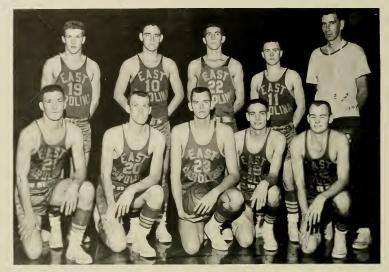

Benny gets good position just in case Baker misses.





HAROLD SIMPSON Guard



JIM HALL Center



Don Smith was always hustling

Sonny Baker lays one in from the left side.





Don Smith had a little trouble here.

Coach Smith talks it up from the bench.



Clayton goes way up for a two-pointer.





Lacy West, freshman, is a starter for the Pirate quint.



Sophomore Benny Bowes won the starting center position by mid-season.  $% \left( {{{\mathbf{x}}_{i}}} \right)$ 





Dave Starrett gets his fingers tied up on this play.

Coach Smith developed his young and inexperienced team into one of the best teams in the conference.



The referee did not like Dave Starrett's tactics on this play.







Bue player sneaks up for two points.



It was a slippery ball . . .

## freshmen team



First row, left to right: Bill Torrence, Nolan Respess, Fred Fowler, Malcolm Boyette, Buddy Wyatt. Second row: Jim Farnes, Dwight Fraser, Jimmy Harris, Sherwood Adcock.

manager



"Hey Boys, I think we're getting our picture taken."



JIMMY LONG



## baseball



JIM MAULORY Head Coach

East Carolina's baseball team won the North State Conference championship posting a 14-0 record. With excellent pitching furnished by Larry Crayton, Ben Baker, and Johnny Allen and with several men hitting over the 300 mark, the Pirates won the title without too much trouble. Coach Jim Mallory had two men at almost every position action ready. Named to the All-Conference squad were Ben Baker, Larry Crayton, Gary Pierce, Al Vaughn, and Clenn Bass. Crayton and Vaughn were also named to the All-State team.