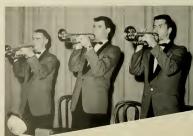

BETTY LANE EVANS Vocalist

> Left to right: Frank Bullard, Jerry Liles, and Bill Tucker.

Left to right: Ray Neel, James Burns, Jerry Peterson.

Left to right: John Savage and E. W. Lee.