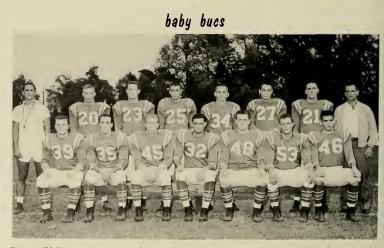

wn. James Speight scored the other Pirate touchdown.

#### graduating backs



Ralph Zehring, James Speight, Jerry Carpenter

graduating linemen



David Thomas, Ed Emory, Charles Cordon, Lynn Barnett, Johny Wike, C. J. Browne, Bill Cain.





#### freshmen coaches



Former East Carolina stars, Lee Atkinson and Gary Mattocks, were pleased with the play of the Baby Bucs. Mattocks acted as head coach.

East Carolina's freshman team, featuring a tough defensive line, finished the season with a 2-5 record. Their wins were over Frederick College and Chowan College. The Citadel Frechrich and Frederick College defeated the Baby Bucs by one touchdown. The Baby Bucs other loss was at the hands of a very strong Fork Union team.



Dan Rouse, quarterback, showed good potential for the Baby Bucs.





First row: Ed Hargrove, Murray Strawbridge, Vic Garrison, Wayne Woolard, Murray McDiarmid, Claude Parrish, Walter Davis. Second row: Head Coach Cary Mattocks, John Tattum, Bill Torrence, James Stephens, John Matthews, Bob Peacock, Charles Roberts, Assistant Coach Lee Atkinson.

# basketball

EÇ,

coaches



Left to right: Assistant Coach Wendell Carr and Head Coach Earl Smith.

Under the direction of new coach, Earl Smith, East Carolina's Basketball team had at mid-season matured into one of the top teams in the North State Conference. With many regulars missing from the 1959-60 team, Coach has had to relv on freshmen and sophomores to round out his top five. Ike Riddlek, captain and playmaker, is the leading Pirate scorer. Cotton Clayton, a treshman, is the second leading scorer and lea