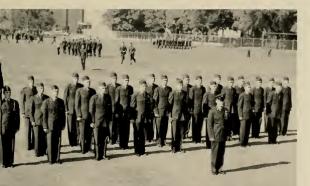

# marching pirates

Patsy Hitchins, Judy Bledsoe, Anne Warren, Lib Rogers, and Doris Robbins, headed the Marching Pirates.

Percussion secti of the marchi pirates provid the down the fid beat for the bas

Under the skillful direction of Mr. Herbert Carter, the East Carolina Marching Pirates plays for and presents shows at all home football games, presenting a special show at homecoming. It also participates in various parades throughout the Carolina's.

East Carolina is extremely proud of its marching band and the wonderful prestige it adds to our college.

Left to right: Twirling drum major, Bob Ellwanger and Jim "Scooby" Burns drum major.

ŶŶŶŶŶŶŶŶŶŶŶŶ

\*\*\*\*\*\*\*\*\*

At midfield, the marching pirates form the company front.

One hundred twenty-five marching pirates fall into the unforgettable E. C.

MR. THOM MILLER Director

MR. HERBERT CARTER Director