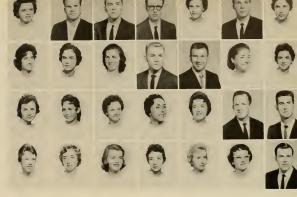

## board of trustees

Left to right: F. D. Duncan, Vice President and Business Manager; Henry Oglesby, Carl Goerch, Robert Morgan, Baxter Ridenhour, Herbert Waldrop, Chairman, Fred Willetts, Mrs. W. B. Umstead, James Whitfield, Henry Belk and Mrs. Henry Belk. Not pictured: Mrs. Agnes Barrett, Sceretary.