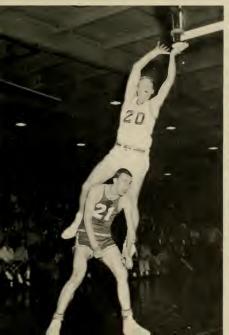

ld Simpson, Assistant Coach Wendell Carr.



IKE RIDDICK Captain



DON SMITH Forward



COTTON CLAYTON Guard



Benny Bowes is always on the ball!



tton Clayton demonstrates jumping ability lich made him one of the most talked about shman in the conference.



LACY WEST Forward CHARLIE LEWIS Guard







BENNY BOWES Center





Clayton and Starrett double-team Lenior Rhyne player.



SONNY BAKER Guard



DAVE STARRETT Center



FRED FOWLER Center



Starrett gets blocked out on this one.



Benny gets good position just in case Baker misses.





HAROLD SIMPSON Guard



JIM HALL Center



Don Smith was always hustling

Sonny Baker lays one in from the left side.





Don Smith had a little trouble here.

Coach Smith talks it up from the bench.



Clayton goes way up for a two-pointer.





Lacy West, freshman, is a starter for the Pirate quint.



Sophomore Benny Bowes won the starting center position by mid-season.  $% \left( {{{\mathbf{x}}_{i}}} \right)$ 





Dave Starrett gets his fingers tied up on this play.

Coach Smith developed his young and inexperienced team into one of the best teams in the conference.



The referee did not like Dave Starrett's tactics on this play.







Bue player sneaks up for two points.



It was a slippery ball . . .

## freshmen team



First row, left to right: Bill Torrence, Nolan Respess, Fred Fowler, Malcolm Boyette, Buddy Wyatt. Second row: Jim Farnes, Dwight Fraser, Jimmy Harris, Sherwood Adcock.

manager



"Hey Boys, I think we're getting our picture taken."



JIMMY LONG



## baseball



JIM MAULORY Head Coach

East Carolin