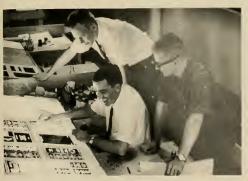

# industrial arts

With its primary function being the preparation of industrial arts teachers for the public schools of North Carolina, the Industrial Arts Department's undergraduate curriculum offers both variety and depth of study in several areas of industrial arts. Courses offered include: hand and machine woodwork, hand and machine metalwork, technical and architectural drafting, letterpress and silk screen printing, electricity and electronics. In addition to the above courses in crafts, general shop design and industrial arts teacher preparation are also taught.

#### instructors

Mr. Erney C. Finch, Mr. Robert W. Leith, Mr. Thomas Haigwood, Dr. Kenneth Bing.

Industrial Arts class works on project during lab,