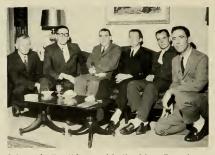

## board of trustees

Left to right: F. D. Duncan, Vice President and Business Manager; Henry Oglesby, Carl Goerch, Robert Morgan, Baxter Ridenhour, Herbert Waldrop, Chairman, Fred Willetts, Mrs. W. B. Umstead, James Whitfield, Henry Belk and Mrs. Henry Belk. Not pictured: Mrs. Agnes Barrett, Sceretary.