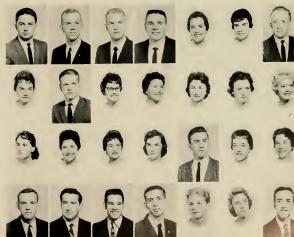

#### accounting

Dr. Tora M. Larsen, Miss Ruby Edens, Mr. W. W. Howell, Mr. Norman Cameron, Miss Dorothy Brandon, Mrs. Grace Silvers, Miss Gwendolyn Potter.

**marketing** Mr. William Durham Mr. Harold McGrath

#### management

Mr. James Bearden, Dr. E. R. Browning, Mr. Samuel W. Dry, Mr. William S. Hart.

**business law** Mr. William Watson, Mr. C. C. Dawson.

#### secretarial science

Mrs. Ouida Debter, Miss Peggy Holman, Dr. James White, Dr. Audrey V. Dempsey, Miss Lena C. Ellis.

secretary

Mrs. Carol Hart

business education

Mrs. Thady Dewar Mrs. Sue Howell

#### typing

Mrs. Nellie Dry, Miss Velma Lowe, Miss Frances Daniels, Mr. Alton Finch, Miss Jane White.

dr. e. j. carter Director