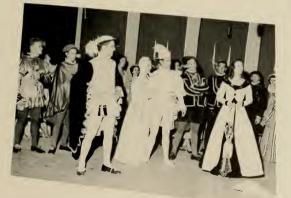

### "romeo and juliet"

### by william shakespeare

Richard Heller (Benvolio), August Laube (Romeo), and Del Driver (Mercutio). " "Tis not so deep as a well, nor so wide as a church door; but 'tis enough, 'twill serve."

| Chorus Mary Powell                                               |
|------------------------------------------------------------------|
| Sampson, servant to Capulet William Barfield                     |
|                                                                  |
|                                                                  |
|                                                                  |
| Balthasar, servant to Romeo William Bowen                        |
| Benvolio, nephew to Montague and friend to Romeo                 |
| Richard Heller                                                   |
| Tybalt, nephew to Lady Capulet Charles Worrell                   |
| Capulet, head of the house of Capulet H. D. Rowe                 |
| Lady Capulet, his wife Shirley Dixon                             |
| Montague, head of the house of Montague Larry Craven             |
| Lady Montague, his wife                                          |
| Escalus, Prince of Verona J. A. Withey                           |
| First Officer George Bay                                         |
| Second Officer Kenneth Kilpatrick                                |
| Aide to the Prince Lawrence Behr                                 |
| Romeo, son to Montague . August Laube                            |
|                                                                  |
| Paris, Kinsman to the Prince Robert R. Johnson                   |
| Peter, servant to the Capulets Claude West                       |
| Nurse to Juliet Beatrice Chauncey                                |
| Mercutio, kinsman to the Prince and friend of Romeo              |
| Del Driver                                                       |
|                                                                  |
|                                                                  |
| Ladies Mark Withey, Ben Irons<br>Georgia Parrot Mary Powell      |
|                                                                  |
| Sandra York, Gwen McClamrock, Bonnie Stultz<br>Cousin to Capulet |
|                                                                  |
| Friar Lawrence                                                   |
| Apothecary Norman Pierce                                         |
| Friar John Jack Morgan                                           |
| Guards Claude Taylor, Elvin Jones,                               |
| Ned Smith                                                        |
|                                                                  |

August Laube (Romeo) and Lois Garren (Juliet). "I ne'er saw true beauty till this night."

This Shakespearean production is a unique feature in the entertainment offered to students during the year in that it brings together in a joint effort the best talents of the East Carolina Playhouse and the Greenville Little Theater.