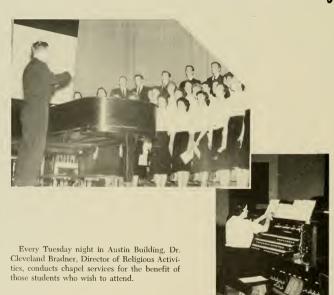

#### director of alumni

MR. G. ALLEN NELMS

HENRY A. WHITE Accountant, Business Office

E. HARRISON STALLINGS Assistant Treasurer

MARY H. GREENE Director of News Bureau

DR. C. J. BRADNEI Director of Religiou Activities