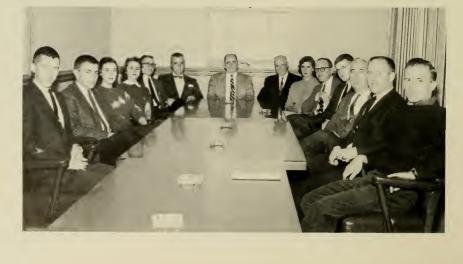

## board of trustees

Left to right: F. D. Duncan, Vice President and Business Manager; Henry Oglesby, Carl Goerch, Robert Morgan, Baxter Ridenhour, Herbert Waldrop, Chairman, Fred Willetts, Mrs. W. B. Umstead, James Whitfield, Henry Belk and Mrs. Henry Belk. Not pictured: Mrs. Agnes Barrett, Sceretary.

Dr. Messick, Henry Belk, and Mrs. Barrett engage in a discussion during the summer board meeting.

Fred Willetts and former board member Ralph Hodges study policies that were taken up at the summer board meeting.