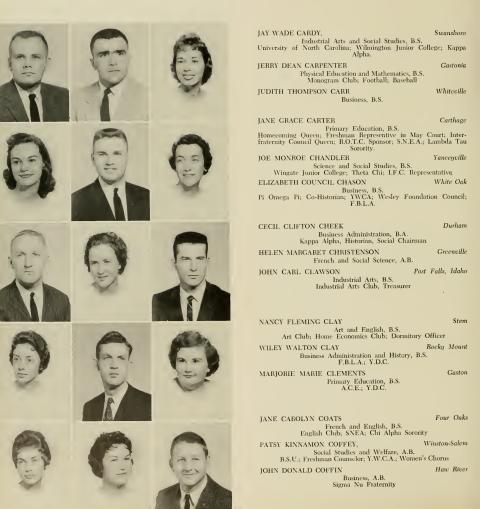

#### accounting

Dr. Tora M. Larsen, Miss Ruby Edens, Mr. W. W. Howell, Mr. Norman Cameron, Miss Dorothy Brandon, Mrs. Grace Silvers, Miss Gwendolyn Potter.

**marketing** Mr. William Durham Mr. Harold McGrath

#### management

Mr. James Bearden, Dr. E. R. Browning, Mr. Samuel W. Dry, Mr. William S. Hart.

**business law** Mr. William Watson, Mr. C. C. Dawson.

#### secretarial science

Mrs. Ouida Debter, Miss Peggy Holman, Dr. James White, Dr. Audrey V. Dempsey, Miss Lena C. Ellis.

secretary

Mrs. Carol Hart

business education

Mrs. Thady Dewar Mrs. Sue Howell

#### typing

Mrs. Nellie Dry, Miss Velma Lowe, Miss Frances Daniels, Mr. Alton Finch, Miss Jane White.

dr. e. j. carter Director