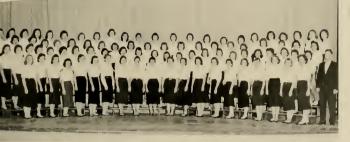

# marching pirates

Patsy Hitchins, Judy Bledsoe, Anne Warren, Lib Rogers, and Doris Robbins, headed the Marching Pirates.

Percussion secti of the marchi pirates provid the down the fid beat for the bas

Under the skillful direction of Mr. Herbert Carter, the East Carolina Marching Pirates plays for and presents shows at all home football games, presenting a special show at homecoming. It also participates in various parades throughout the Carolina's.

East Carolina is extremely proud of its marching band and the wonderful prestige it adds to our college.

Left to right: Twirling drum major, Bob Ellwanger and Jim "Scooby" Burns drum major.

ŶŶŶŶŶŶŶŶŶŶŶŶ

\*\*\*\*\*\*\*\*\*

At midfield, the marching pirates form the company front.

One hundred twenty-five marching pirates fall into the unforgettable E. C.

MR. THOM MILLER Director

MR. HERBERT CARTER Director