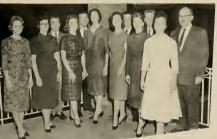

## board of trustees

Left to right: F. D. Duncan, Vice President and Business Manager; Henry Oglesby, Carl Goerch, Robert Morgan, Baxter Ridenhour, Herbert Waldrop, Chairman, Fred Willetts, Mrs. W. B. Umstead, James Whitfield, Henry Belk and Mrs. Henry Belk. Not pictured: Mrs. Agnes Barrett, Sceretary.

Dr. Messick, Henry Belk, and Mrs. Barrett engage in a discussion during the summer board meeting.

Fred Willetts and former board member Ralph Hodges study policies that were taken up at the summer board meeting.