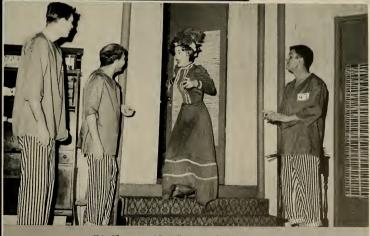

cast

"Exactly."

"Father, haven't you gone yet?"

### "potting shed"

by grahame greene

"What are you keeping from me," asks Merle Kelley?

| JAMES CALLIFER . Merle Kelly       |
|------------------------------------|
| MRS. CALLIFER Shirley Dixon        |
| ANNE CALLIFER                      |
| SARA CALLIFER Mary Margaret Kelly  |
| DR. FREDERICK BASTON Bill Haislip  |
| JOHN CALLIFER Bill Faulkner        |
| FATHER WILLIAM CALLIFER Del Driver |
| MRS. CONNELLY Leigh Dobson-        |
| DR. KREUZER John Hudgins           |
| CORONER Derry Walkner              |
| MRS. POTTER Elizabeth Smith        |

cast

"I've got to know, Mrs. Potter, I've got to."

Del Driver and Merle Kelly in one of the highly emotional scenes from the "Potting Shed."

"Why don't you make some noise so time?"