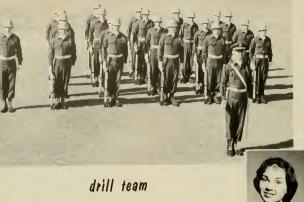

# marching pirates

Patsy Hitchins, Judy Bledsoe, Anne Warren, Lib Rogers, and Doris Robbins, headed the Marching Pirates.

Percussion secti of the marchi pirates provid the down the fid beat for the bas

Under the skillful direction of Mr. Herbert Carter, the East Carolina Marching Pirates plays for and presents shows at all home football games, presenting a special show at homecoming. It also participates in various parades throughout the Carolina's.

East Carolina is extremely proud of its marching band and the wonderful prestige it adds to our college.

Left to right: Twirling drum major, Bob Ellwanger and Jim "Scooby" Burns drum major.

ŶŶŶŶŶŶŶŶŶŶŶŶ

\*\*\*\*\*\*\*\*\*

At midfield, the marching pirates form the company front.

One hundred twenty-five marching pirates fall into the unforgettable E. C.

MR. THOM MILLER Director

MR. HERBERT CARTER Director