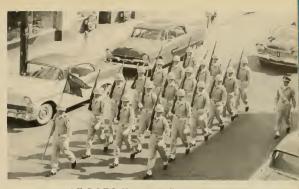

# air force r o t c

CADET GROUP COMMANDER AND STAFF

Cadets: Major Dennis M. Biggs, 1st Lt. James G. Stone, Lt. Col. Kenneth E. Wilson, Major Melvin P. Edwards, Captain William L. Reynolds, Master Sgt. Joseph Weiland, and Captain Linwood C. Johnson.

JANE CARTER Sponsor

LT. COL. KENNETH E. WILS Commander

Challenging new air age frontiers where even the realms of sound and time are left behind, cadets in East Carolina College's United States Air Force ROTC are afforded opportunities leading to personal development as individual cadets into capable leaders.

drum and bugle corps

DIANNE NEAL Sponsor