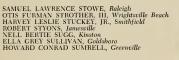

# rofession<mark>al</mark> societies

Smitty leads the group in cheers at Homecoming.

Kathryn Crumpler represented the Delta Sigs at Homecoming.

Be sociable . . . have a Pepsi.

Hardee must have lost another Wells Fargo shipment.