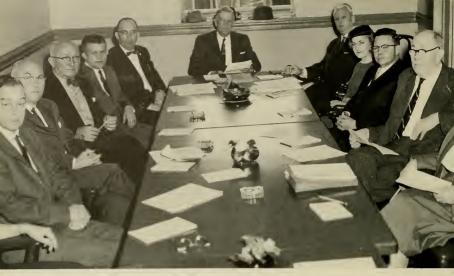

## board of trustees

Left to right: F. D. Duncan, Vice President and Business Manager; Henry Oglesby, Carl Goerch, Robert Morgan, Baxter Ridenhour, Herbert Waldrop, Chairman, Fred Willetts, Mrs. W. B. Umstead, James Whitfield, Henry Belk and Mrs. Henry Belk. Not pictured: Mrs. Agnes Barrett, Sceretary.

Dr. Messick, Henry Belk, and Mrs. Barrett engage in a discussion during the summer board meeting.

Fred Willetts and former board member Ralph Hodges study policies that were taken up at the summer board meeting.