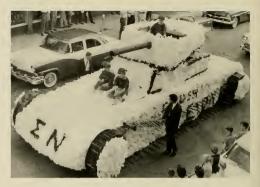

Friday night dance.



New girl's dorm, Slay Hall, wins first prize for Homecoming Dorm Decorations.

276

### ... ALL THE HOMECOMING PARTIES



School spirit runs high at this pep rally.



Of course, we all recognize "Tony" Mallard at the Pika homecoming party.



Dottie McEwen waves to her admiring public during Homecoming Parade.



XA's version of Kingston Trio–Chuck Gordon, Burno Davis, and Harvey Godfrey.



No Homecoming Parade would be complete without "Buc", E.C.C.'s Pirate mascot.



A.F. R.O.T.C. Honorary Drill Team on Parade.



This year, Theta Chi captured first prize in the float division of the Homecoming Parade.



Ruby Bradshaw smiles for our photographer as she goes by during the Homecoming Parade.



A charming "hello" from Jeanette New during the Homecoming parade.



Sigma Nu, blasting Elon, captures third place for their entry in the Homecoming parade.



Buddy Kilpatrick and Madaline Nerlinger pause for the camera on their way to the Homecoming game.



Elon should be so lucky! (Fleming Hall's contribution to Homecoming decorations.)



Janet Arnold, a lovely package wrapped in fur, adds glamour to the Homecoming parade.



... FLOATS, DECORATIONS, QUEENS

KA's float caused quite a controversy, so we hear.

### TV, CLYDE BEATTY, ELON . . .



Ole "Ski King" himself, Clyde Beatty, entertains during Homecoming halftime.



"The gang's all here . : . " for the Homecoming game.



E. C. C.'s majorettes highlight game half-time performances.





TV comes to E. C. C. for the first time in '59 to televise the Homecoming game.

It's a tense moment as the