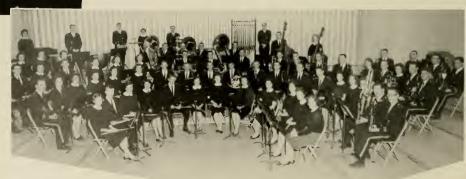

# concert band

## orchestra

MR. DONALD HAYS Director

Celo section practices for a concert.

Composed of faculty members, students, and a few people from the surrounding communities, the East Carolina College Orchestra seeks to provide a wide variety of music to stimulate orchestral programs in eastern North Carolina.