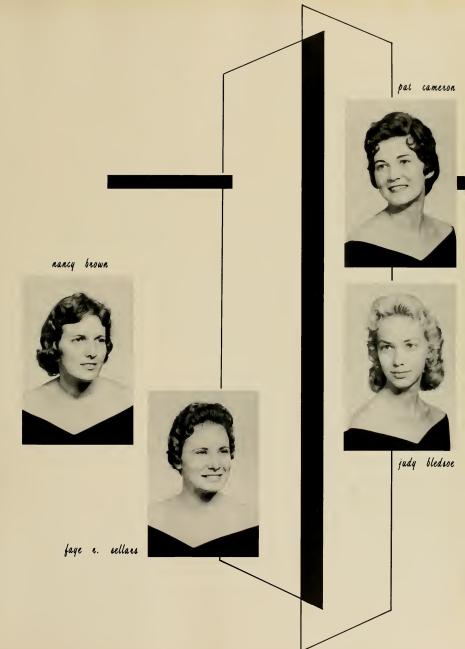

Seated from left to right are: Gail Cahoon, Nancy V. Brown, Sadie Barber, Bonnie Burch, Becky Coley, Gail Troutnan, Standing from left to right are: Barbara Schwah, Trish Stuart Marky Smith, Evelyn Crutchfield, Pat Biggs, Dee Davis, and Mary Hayes Pleasants.