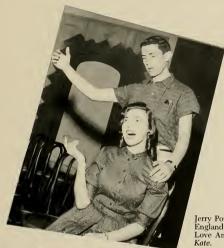

## ''kiss me

"Another Op'nin', Another Show"

| es |
|----|
| on |
| on |
| ıd |
| eı |
| ķe |
| ky |
| w  |
| le |
| ay |
| ey |
|    |

"Brush up your Shakesspeare"

"Always True to You (In My Fashion)"

Jerry Powell, Bob Kornegay, David Doolittle, Hannah England, and Zuill Bailey rehearse for *Kiss Me* Kate.

## kate"

Time – about 1920; the place –a rather dilapidated theater off Broadway... and with that the audiences were whirled away into the world of show business. *Kiss Mc Kate*, with music by Cole Porter, captured the audience immediately and was remembered long after the actual performance was over. Sponsored by the S.G.A., the directors were Mr. Donald Hayes and Dr. Elizabeth Utterback.

Street scene dance in Kiss Me Kate.

Jerry Powell and Hannah England rehearse "So in Love Am I" for *Kiss Me Kate*.

"Kiss Me Kate."

Hannah England sings as the crowd watches in *Kiss Me Kate*.