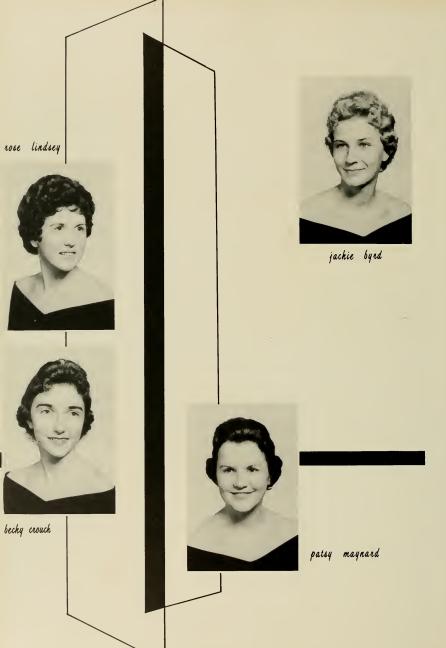

JACKIE BYRD President

BETSY HILL Vice-President

> MERLE COUNCIL Secretary

BETTY FAYE MOORE Treasurer An Intersorority Council is composed of the President and two representatives from each sorority.

DOROTHY SMITH Parliamentarian

#### THE I.S.C.

Standing from left to right: Dean Ruth White, Betsy Hill, Gloria Hoffer, Patricia Stuart, Vivian Lockhart, Nancy V. Brown, Andrea Johnson, Sylvia Sampedro, Glenda Workman, Betty Faye Moore, Dorothy Smith, Jerri Mills, Merle Council, Connie Erwin, Janice Saunders. Seated from left to right: June Humphrey, Marie Bryant, Mary Lee Lawrence, Patricia Hedgepath, Marjorie Sutton, Jackie Byrd, Sandie Bethune, Hazel Collier, Judy Taylor, Marty Kellum.