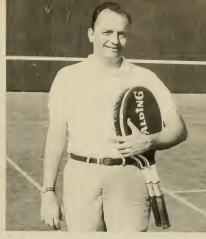

OFFICERS JANICE LANGSTON Publicity BETSY REDDING President BECKEY WAYNE Secretary-Treasurer ANN SUGG Vice-President

varsity club

Varsity Club seeks to create brotherhood and fellowship among the lettermen of different sports. Any person who has lettered in a varsity sport is eligible for membership. The greatest accomplishment has been the establishment of an annual Varsity-Alumni football game.