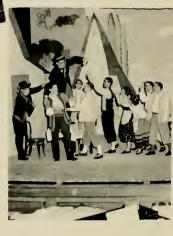

East Carolina College has no Bob Hopes or Sarah Bernhardts, but we do offer fine talent each year with the presentation of three annual major productions by the East Carolina Playhouse, recitals by the Music Department, and an annual musicale by the SGA. This year was no exception. Presentations featured, as usual, the finest talent at East Carolina, ranging in variety from comedy to semi-classical. The Music Department, not to be outdone, produced a rib-tickler, "Schiz-o-phrenia." The East Carolina Playhouse produced some fine shows also, but their best came with the full-scale production of "The Diary of Ann Frank." The SGA contributed that wonderful musical, "Kiss Me Kate." Did we say no Bob Hopes or Sarah Bernhardts? Humm, who knows . . . ?

"My Three Angels"-Fall Quarter highlight.