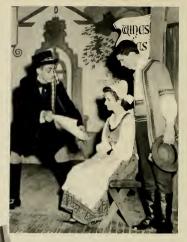

### "bartered bride"

#### by

#### MARIE

JENIK KEZAL KRUSHINA

#### LUDMILA

VASHEK PRINCIPAL COMEDIAN ESMERALDA INDIAN MICHA HATA

TRUMPETER DRUMMER

Rose Rich<sup>®</sup> Ann Darden+ Gerald Powell Ronald Knouse George Johnson<sup>o</sup> Lunford Saunders+ Hannah England<sup>•</sup> Jane Fuller+ Ray McNeely Kenneth Killebrew Ashlynn Maulden Judy Hearne Kenneth Ginn Martha Bradner<sup>®</sup> Jane Murray+ James Burnes James Williams First Performance + Second Performance

smetana

Kezal (Ronnie Knouse), the marriage broker, displays the marriage contract to the "Bartered Bride."

Feast day street celebration in the "Bartered Bride."

Village maids join in the festivities of Feast Day.