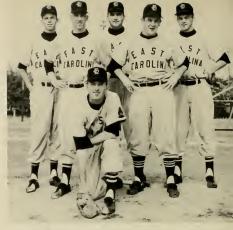

| 65         | 20 | .308 |
| Bass      | 67         | 20 | .297 |
| Carpenter | 64         | 19 | .297 |
| Watts     | 39         | 11 | .287 |
| Vaughn    | 67         | 19 | .283 |
| Martin    | 73         | 20 | .274 |
| Morris    | 10         | 3  | .300 |
| Gilden    | 8          | 2  | .250 |
| Johnson   | 24         | 5  | .208 |
| Altman    | 18         | 3  | .167 |
| Hart      | -49        | 8  | .163 |
|           |            |    |      |



Left to right: Burl Morris Jerry Carpenter, Charles Johnson, Bob Hart, Gary Pierce, Glenn Bass.

Doug Watts, Al Vaughn, Wally Cockerell, Jim Martin, Hubert Castelow.



#### pitching records

|         | Won | Lost |
|---------|-----|------|
| Crayton | 7   | 1    |
| Baker   | 5   | 0    |
| Ellen   | -4  | 2    |

EASI

LARRY CRAYTON



Pitching Staff: Left to right: Mitchell Moon, Johnny Allen, Ben Baker, Jerry Warren, Larry Crayton, Eddie Morris.



BEN BAKER



HUBERT CASTELOW Shortstop



OUTFIELDERS: GARY PIERCE, WALLY COCKRELL, JERRY CARPENTER



GLENN BASS Shortstop



Doug Watts gets set to belt one?



AL VAUGHN Second Baseman





SPENCER GAYLORD Second Baseman



JIM MARTIN First Baseman



Gary Pierce takes his "cuts" in practice.



]erry Carpenter beats one out against Atlantic Christian College.



BOB HART Third Baseman





Coach Mallory says, "Now look here, Ump."



WARREN Third Baseman



CLAUDE HARRIS First Baseman



CATCHERS: DOUG WATTS, CHARLES JOHNSON, BURL MORRIS.





Coach Jim Mallory checks his lineup.



Glenn Bass comes in to third standing up.

## track



BILL McDONALD Head Coach

East C