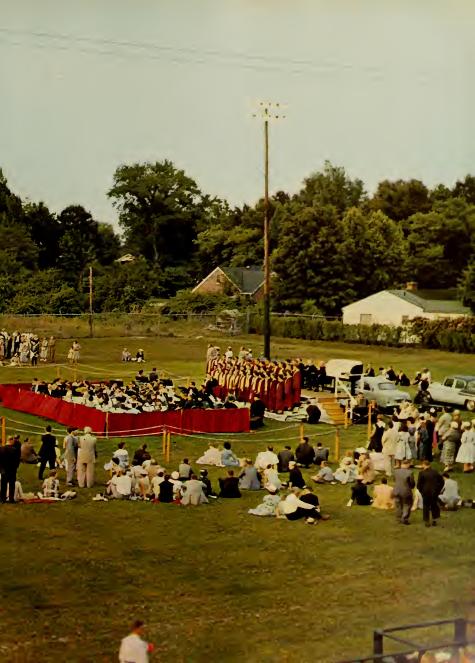

# marching pirates

Patsy Hitchins, Judy Bledsoe, Anne Warren, Lib Rogers, and Doris Robbins, headed the Marching Pirates.

Percussion secti of the marchi pirates provid the down the fid beat for the bas

Under the skillful direction of Mr. Herbert Carter, the East Carolina Marching Pirates plays for and presents shows at all home football games, presenting a special show at homecoming. It also participates in various parades throughout the Carolina's.

East Carolina is extremely proud of its marching band and the wonderful prestige it adds to our college.

Left to right: Twirling drum major, Bob Ellwanger and Jim "Scooby" Burns drum major.

ŶŶŶŶŶŶŶŶŶŶŶŶ

\*\*\*\*\*\*\*\*\*

At midfield, the marching pirates form the company front.

One hundred twenty-five marching pirates fall into the unforgettable E. C.

MR. THOM MILLER Director

MR. HERBERT CARTER Director