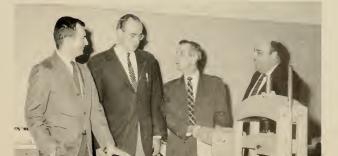

#### officers

Left to right: Bobby Setzer, President; Dee Bryson, Treasurer; Floyd Smith, Secretary; and Ronald Henry, Vice-President. S.A.M., three letters which mean the Society for Advancement of Management, was formed in 1959 under the auspices of the Business Department.

The Society has adopted the following as its purposes: to bring together executives in business and students preparing to go into business; to serve as an effective medium of exchange and distribution of information concerning methods of industry and management; and to provide students with the opportunity to participate in an organization dedicated to the art and science of management. In addition, S.A.M. seeks to give students an insight into the practice of management profession and application of the principles of good management.

Left to right: Dixon Hall, William Batts, James Ballard, Charles Spann, Fred Taylor, and Gene Davis.

Left to right: Mr. William Hart and Mr. Sam Dry.