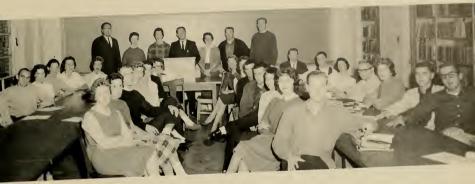

# government association

Left to right, backside of table: Jerry Van Dyke, J. D. Hodges, Elizabeth Williams, Marky Smith, Evelyn Cruchfield, Patricia Stuart, Charles Dyson, Mary Hayes Pleasants, Gloria Hoffer, Dallas Wells, Sybil Swindell, Charles Munn, Jimmy Owens, Bill Crisp, David Rock, Sadle Barber, James Turner, Dee Davis, Carlton Beanan, and Ken Trogdon. Left to right inside of table: Jayne Chandler, Sarah Evell, Jim Speight, Pat Biggs, Faye Abernathy, Barney West, Fat Farmer, Marvis Byrd, Naney Coggins, Jeff Strickland, Jim Trice, Barbara Schwab, Gayle Troutuman, and Billy Nichols.

senate

CHARLES W. DYSON Treasurer CHARLES R. MUNN Assistant Treasurer

SYBIL SWINDELL Parliamentarian

MARY HAYS PLEASANTS Historian