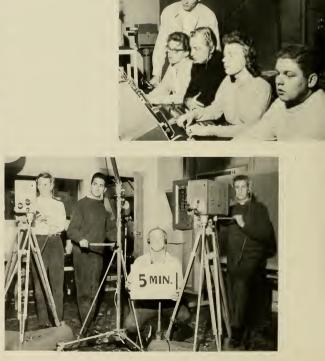

# elevision and

radio

## wwws tv

Closed circuit TV is in its second year at East Carolina. It has proved feasible for teaching required courses such as History, English, Math, and certain business courses.

Neil Eggleston, Glen Kinlaw, Keith Hobbs, and Alice Coriolano prepare film chain for program.

Ed Lancaster, Lib Powell, Charlie Robinson, Liz Smith, and Rudd Jensen..

OFFICERS E. T. Rogers, *President*, Wayne Johnson, *Vice-Presideent*, and John Whitehurst, *Secretary*.

Walter Johnson, Jimmy Cannon, Bobby Lovic, and Harry Bailey as never seen to the viewer.

RUDD JENSEN Manager

Campus radio broadcasts all college athletic activities and furnishes the students with the best in music, news, and sports.

Mary Powell and Jerry Moore produce "Club 570."

Wayne Johnson, Program Director, Betty Milton, Continuity Chief, and Frank Grayiel, Business Manager.

#### WWWS

voice of east carolina college

John Whitehurst and Glen Kinlaw check WWWS remote equipment.

E. T. Rogers, Chief Announcer, and Betty Faye Moore, Music Librarian.

Ken Norton, James Shuman and Jimmy Cannon check "Top-Thirty" listing.