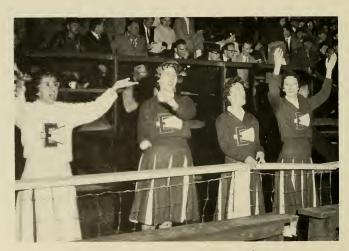

JACKIE BYRD President

BETSY HILL Vice-President

> MERLE COUNCIL Secretary

BETTY FAYE MOORE Treasurer An Intersorority Council is composed of the President and two representatives from each sorority.

DOROTHY SMITH Parliamentarian

#### THE I.S.C.

Standing from left to right: Dean Ruth White, Betsy Hill, Gloria Hoffer, Patricia Stuart, Vivian Lockhart, Nancy V. Brown, Andrea Johnson, Sylvia Sampedro, Glenda Workman, Betty Faye Moore, Dorothy Smith, Jerri Mills, Merle Council, Connie Erwin, Janice Saunders. Seated from left to right: June Humphrey, Marie Bryant, Mary Lee Lawrence, Patricia Hedgepath, Marjorie Sutton, Jackie Byrd, Sandie Bethune, Hazel Collier, Judy Taylor, Marty Kellum.