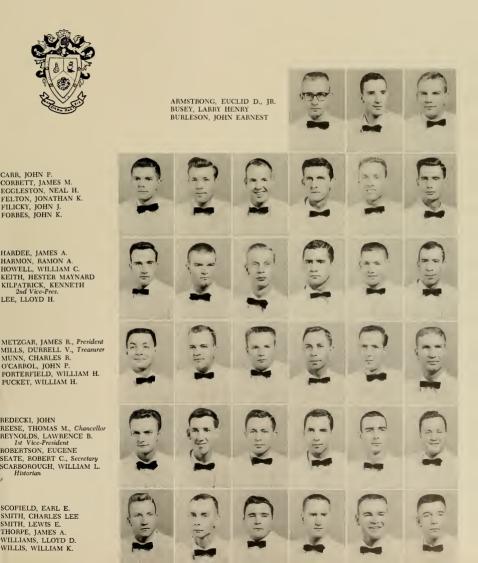

. Rogers, Chief Announcer, and Betty Faye Moore, Music Librarian.



Ken Norton, James Shuman and Jimmy Cannon check "Top-Thirty" listing.

Robert Lovett and Sue Gwaltney enjoy playback of "Doug Clark" recording.

# rofession<mark>al</mark> societies



Smitty leads the group in cheers at Homecoming.



Kathryn Crumpler represented the Delta Sigs at Homecoming.



Be sociable . . . have a Pepsi.

Hardee must have lost another Wells Fargo shipment.



Latest in men's tashions . . . towels!



DELTA SIGMA PI is a professional fraternity organized to foster the study of business and to promote closer affiliation between the students of commerce and the commercial world.

Delta Sig also functions socially through its gala events such as the annual Rose Ball and the quarterly pledge dances.





### society for advancement of management



#### officers

Left to right: Bobby Setzer, President; Dee Bryson, Treasurer; Floyd Smith, Secretary; and Ronald Henry, Vice-President. S.A.M., three letters which mean the Society for Advancement of Management, was formed in 1959 under the auspices of the Business Department.

The Society has adopted the following as its purposes: to bring together executives in business and students preparing to go into business; to serve as an effective medium of exchange and distribution of information concerning methods of industry and management; and to provide students with the opportunity to participate in an organization dedicated to the art and science of management. In addition, S.A.M. seeks to give students an insight into the practice of managemen