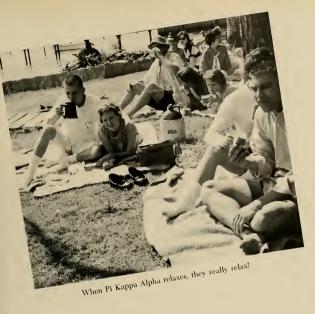

Left to right: Tom Nelson, Lambda Chi Alpha; Bill Hamilton, Pi Kappa Alpha; Wilkie Burt, Lambda Chi Alpha; Bill Cozart, Sigma Nu; Jack McCann, Sigma Nu; Don Conley, Pi Kappa Alpha.

Left to right: Ray Gurtner, Kappa Alpha; Bill Mitchell, Sigma Phi Epsilon; Boyce Honeycutt, Theta Chi; Bob Harrell, Kappa Alpha; Ronnie Fochler, Sigma Phi Epsilon; Joe Chandler, Theta Chi.