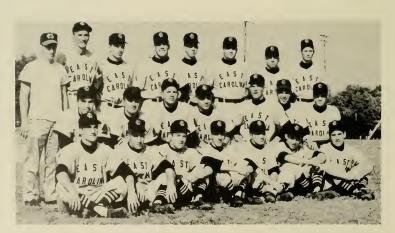

Parks

Pierce

Pridgen

Riddick

KA's serenade girls before "Old South Ball."

Keith Wilder, Rose of Kappa Alpha

Fall pledge class of 1959

Godfrey

Wicker

Whitehead

Vansant

West

JOHN WEST President

MR. MAHLON COLES Advisor

WILKIE BURT House Manager

ROBERT TAYLOR

Secretary

15, 1958. Fifty nine active members were initiated along with two mem-bers of the ECC faculty and five local businessmen. On May 2, 1959, the colony became the Iota-Upsilon Zeta of Lambda Chi Alpha.