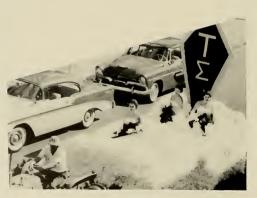

Left to right: Tom Nelson, Lambda Chi Alpha; Bill Hamilton, Pi Kappa Alpha; Wilkie Burt, Lambda Chi Alpha; Bill Cozart, Sigma Nu; Jack McCann, Sigma Nu; Don Conley, Pi Kappa Alpha.

Left to right: Ray Gurtner, Kappa Alpha; Bill Mitchell, Sigma Phi Epsilon; Boyce Honeycutt, Theta Chi; Bob Harrell, Kappa Alpha; Ronnie Fochler, Sigma Phi Epsilon; Joe Chandler, Theta Chi.