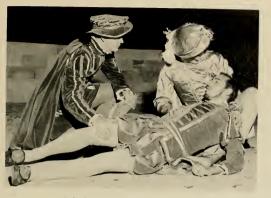

smetana

Kezal (Ronnie Knouse), the marriage broker, displays the marriage contract to the "Bartered Bride."

Feast day street celebration in the "Bartered Bride."

Village maids join in the festivities of Feast Day.