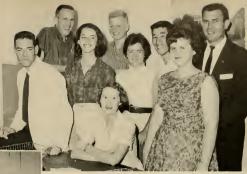

## board of trustees

Left to right: F. D. Duncan, Vice President and Business Manager; Henry Oglesby, Carl Goerch, Robert Morgan, Baxter Ridenhour, Herbert Waldrop, Chairman, Fred Willetts, Mrs. W. B. Umstead, James Whitfield, Henry Belk and Mrs. Henry Belk. Not pictured: Mrs. Agnes Barrett, Sceretary.

Dr. Messick, Henry Belk, and Mrs. Barrett engage in a discussion during the summer board meeting.

Fred Willetts and former board member Ralph Hodges study policies that were taken up at the summer board meeting.