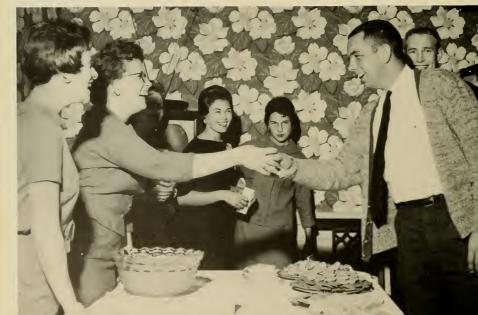

## board of trustees

Left to right: F. D. Duncan, Vice President and Business Manager; Henry Oglesby, Carl Goerch, Robert Morgan, Baxter Ridenhour, Herbert Waldrop, Chairman, Fred Willetts, Mrs. W. B. Umstead, James Whitfield, Henry Belk and Mrs. Henry Belk. Not pictured: Mrs. Agnes Barrett, Sceretary.

Dr. Messick, Henry Belk, and Mrs. Barrett engage in a discussion during the summer board meeting.

Fred Willetts and former board member Ralph Hodges study policies that were taken up at the summer board meeting.