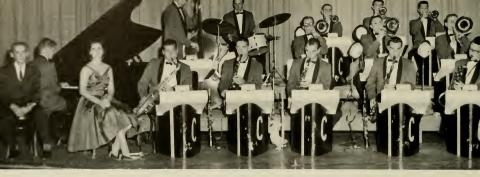

## collegians

Originally know as the "Bob Lee Orchestra," the "Collegians" were organized thirteen years ago with the express purpose of providing students with training in dance band music principles. Since that time group has grown and expanded so tremendously that it provides self-help employment as a sideline function.

In recent years, the "Collegians" have become state known and are well on their way to becoming nationally recognized as a leading dance band. They have traveled far and wide filling in and out-of-state engagements.

Interested students audition for acceptance and are voted upon by the members. Talent, initiative, and a desire to play are the necessary requirements for each new member.

Left to right: J. C. Sykes, Business Man ager and Willie Gillon, Director.