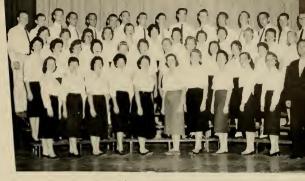

# chapel choir

During the year the chapel choir sings for the college chapel services and numerous public functions. Under the direction of Dr. Carl Hjortsvang, the choir is formed by students who sing for the pleasure of singing and wish to better their talents.

Consisting of members chosen by auditions, the College Choir presents the "Messiah" annually and makes various appearances around the state and on campus.

## college choir